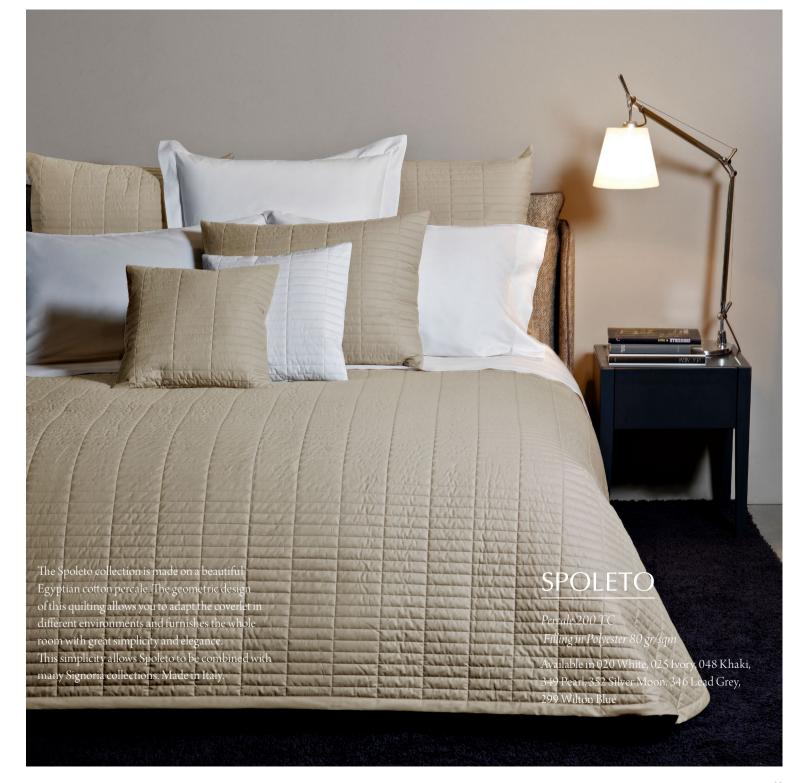

### **PERCALE**

Thanks to a different woven construction, the percale fabric exhibits a matte finish that is smooth but crisp, and perfect for summer, year round warm climates, or for people who love this kind of touch.

The long cotton fibers of our **Percale 200 TC** guarantee long durability against pilling. Our **400 TC Percale** uses double twisted yarns in both directions that provide increased overall durability. In **Percale 600 TC** the double twisted yarns combined with a sophisticated weaving provide a wonderful and long lasting luxury fabric.

#### **GEMMA**

Percale 200 TC

Available in 7 colors

Gemma embodies the freshness and the comfort of a cotton percale.