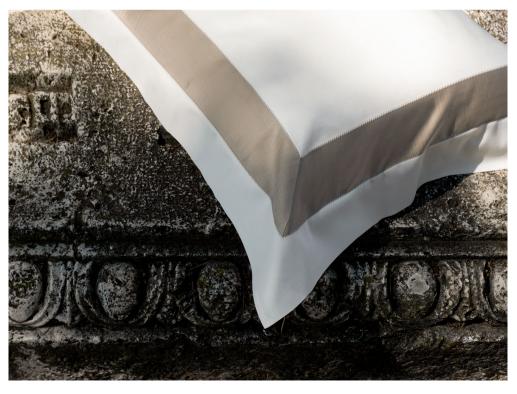

#### PLATINUM

Available in different fabrics and color combinations.

High quality fabrics enriched with simple and elegant three lines embroidery available in 41 colors. Platinum can be used as a stand alone bed or as an alternative sheet set.