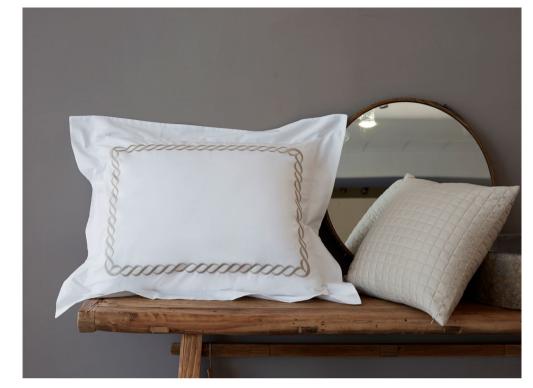

#### CASALE

Available in different fabrics and color combinations.

Signoria reinvented the classic embroidered lines in the Casale collection that presents five embroidered lines in different widths and shades of colors on plain soft fabric. Elegance and simplicity are the main characteristics of this pattern that highlights the perfect craftsmanship of Signoria's creations. The Collina collection presents the lines in different widths but in the same color.