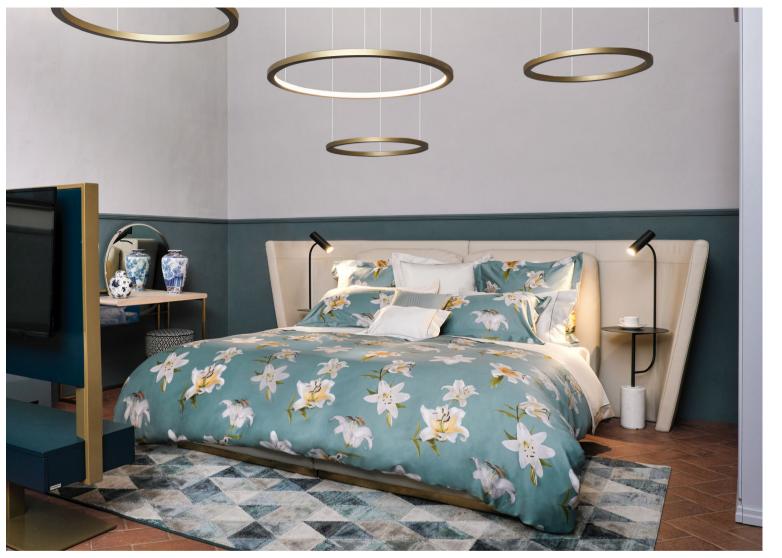

#### CICLAMINO

Printed Sateen 300 TC

001 White 002 Flax

The white lily is a symbol of purity and candor. Many legends related to mythology are told about this flower, such as the one in which Juno while nursing Hercules lost two drops of milk, and from these the lily plant was born. Printed on a fine cottonsateen it gives the room brightness and refinement..

#### LILIUM

Printed Sateen 300 TC

001 Ivory 002 Wilton Blue

Rugiada is a collection inspired by the beautiful English wallpapers of the early 1900s. These motifs were also used in the furnishing fabrics used for upholstery and curtains during the same period. The drawing reminds us of a spring walk in the countryside surrounded by beautifully colored and fragrant flowers. Where the beauty of nature attracts us, and every detail of a flower becomes a surprising attraction.