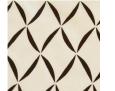

#### **BOLGHERI**

Yarn-Dyed Jacquard 500 TC

001 Grey 002 Natural

Nature is the protagonist for the Argentario collection. The movement of the delicately intertwining leaves forms a very relaxing design. The subtle colors and the play between matte and glossy, typical of the fine jacquard fabrics by Signoria, make the Argentario line suitable for any bedroom furniture. Made in Italy.

#### ARGENTARIO

Yarn-Dyed Jacquard 500 TC

001 Beige/Wilton blue 002 Grey 003 Pink/Khaki

The magnificent designs of the Signoria Jacquard collections meet high quality Makò cotton.

The contemporary design of the Ansedonia collection evokes the majestic dance of the sea waves and furnishes the room with its pattern reminiscent of a modern art painting.