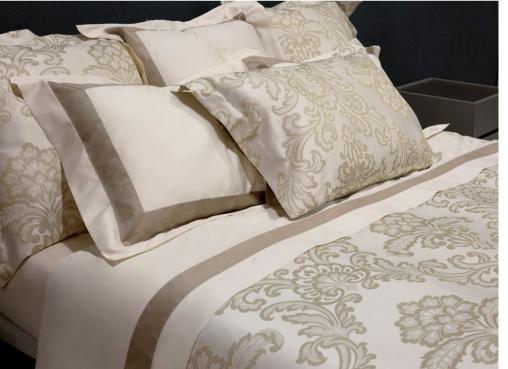

#### **DOUBLE**

Sateen 300 TC
Available in 36 colors.

Simple, but at the same time employing very luxurious lines: the design is inspired by the stone cornices that embellish the palaces of the Florentine Renaissance, sober but at the same time elegant. The cohesion of precious fabrics with the artistry of our artisans, makes these products unique in the world. The combination of modern design and the tradition gives to the Accademia line a luxurious look in a contemporary style suitable for furnishing multiple environments.

#### ACCADEMIA

Hemstitch and two embroidery lines

Available in different fabrics and color combinations.

Subtle elegance and brightness are the main features of this collection in 600 TC sateen. Luna is refined with a small sateen colored border finished with an embroidered line in matching color.