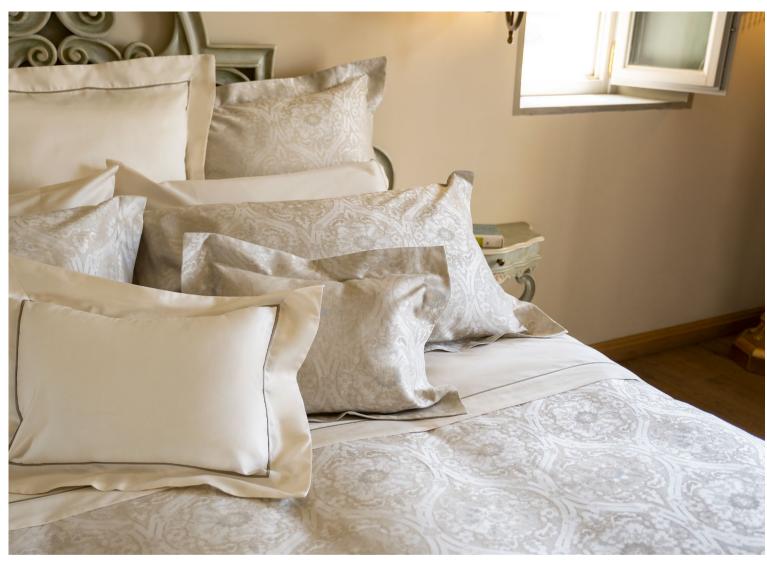

### LEONARDO

Piece-Dyed Jacquard 1000 TC

020 White 025 Ivory

The preciousness of this jacquard represents the excellence of Signoria's collections. Leonardo is made with a Jacquard 1000 TC that lends to the fabric a unique brightness and an extremely silky touch. The scroll design lends to the fabric elegance and classic beauty.