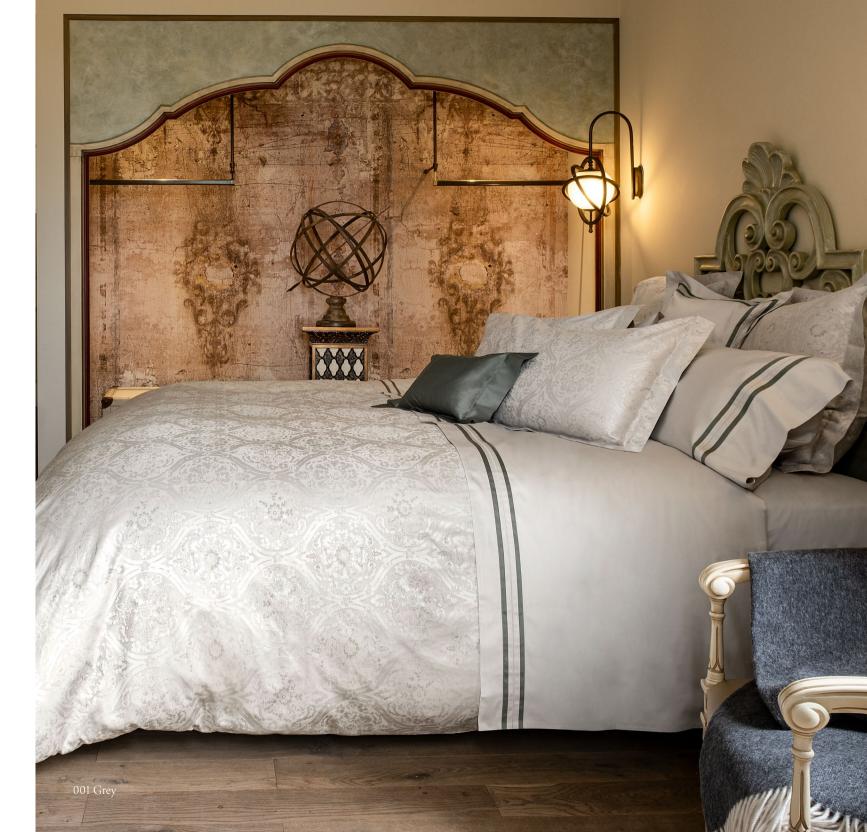

#### ARGENTARIO

Yarn-Dyed Jacquard 500 TC

001 Beige/Wilton blue 002 Grey 003 Pink/Khaki

The magnificent designs of the Signoria Jacquard collections meet high quality Makò cotton.

The contemporary design of the Ansedonia collection evokes the majestic dance of the sea waves and furnishes the room with its pattern reminiscent of a modern art painting.