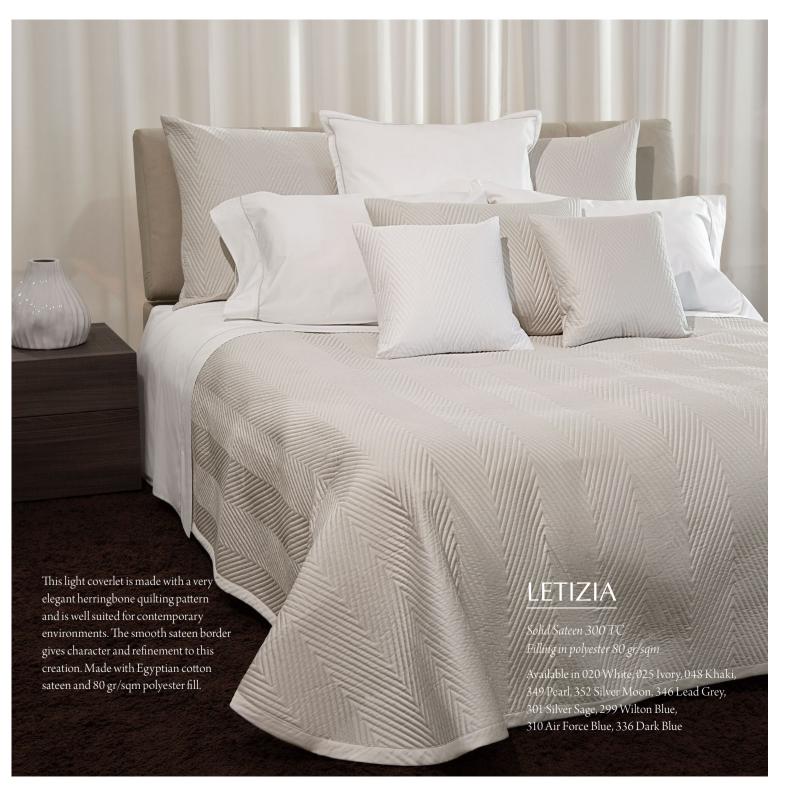

## FABRICS

Signoria uses only the finest quality 100% Egyptian combed cotton which is known for its long smooth staple fibers which can produce yarns that are finer than other cottons.

Bed linens woven with Egyptian cotton, combined with world renown Italian finishing techniques, results in bedding that is durable, non-pilling, soft on the skin, and easy to care for.

#### SATEEN

Sateen fabrics exhibit a silky smooth sheen, a touch that caresses the skin and a rich luxurious look.

In **Sateen 300 TC**, the long cotton fibers guarantee long durability against pilling, while in **Sateen 600 TC** the yarns are double twisted in both fabric directions providing extremely long durability against pilling and washing. In our **Sateen 1000 TC** the fabric is made with 4 twisted yarns that enhances durability even further while providing a silky smooth touch.