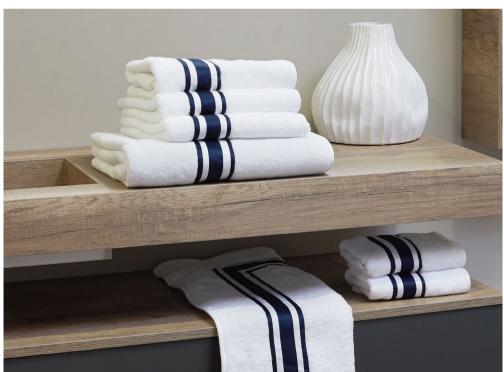

#### **TRILOGY**

Available in a variety of color combinations.

The Trilogy collection is made with high quality Makò cotton woven with twisted yarns that assure high absorbency and a very smooth touch caressing the body. Trilogy is the symbol of Italian craftsmanship: each piece is cut and embroidered by our passionate workers who finish the towels and the bath mats with elegant hand made border.