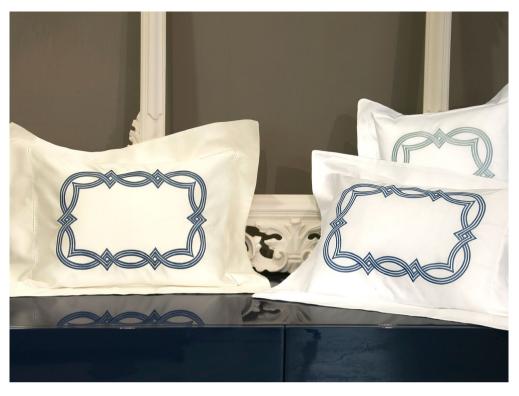

#### **GRAMERCY**

Available in different fabrics and color combinations.

Gramercy is a timeless addition to any interior, perfect for creating a refined image.

This reversible collection is characterized by an elegant stitching in matching color. The color combination can be chosen among 36 colors. Pillowcase with stitching in matching color and applied border. Reversible duvet cover and pillowcases.