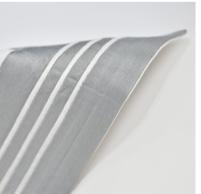

#### STRIPED

Striped Sateen 300 TC

Available in 10 colors

The Masaccio Striped collection is a timeless bed décor. An elegant plain sateen border is applied on the flanges of the pillowcases and on the top edge of the flat sheet.