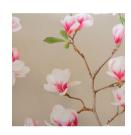

#### **BOLGHERI**

Yarn-Dyed Jacquard 500 TC

001 Grey 002 Natural

Nature is the protagonist for the Argentario collection. The movement of the delicately intertwining leaves forms a very relaxing design. The subtle colors and the play between matte and glossy, typical of the fine jacquard fabrics by Signoria, make the Argentario line suitable for any bedroom furniture. Made in Italy.

#### ARGENTARIO

Yarn-Dyed Jacquard 500 TC

001 Beige/Wilton blue 002 Grey 003 Pink/Khaki

The magnificent designs of the Signoria Jacquard collections meet high quality Makò cotton.

The contemporary design of the Ansedonia collection evokes the majestic dance of the sea waves and furnishes the room with its pattern reminiscent of a modern art painting.