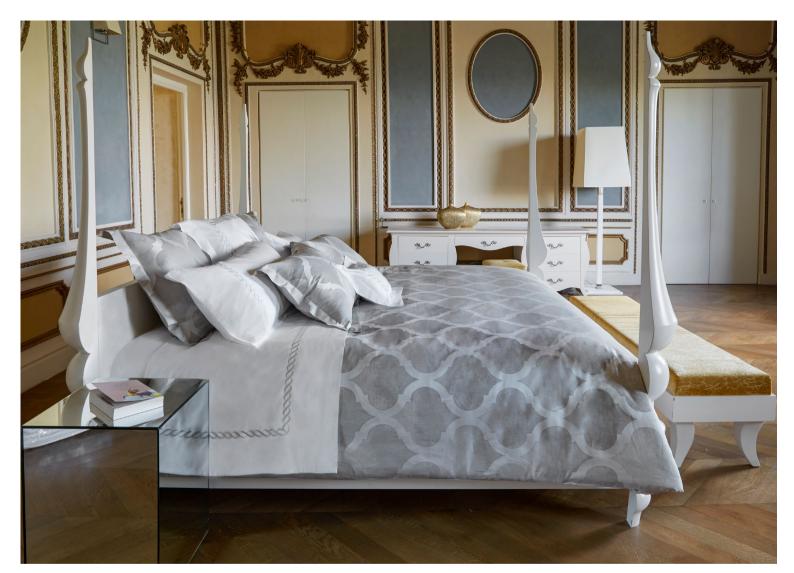

#### **BOLGHERI**

Yarn-Dyed Jacquard 500 TC

001 Grey 002 Natural

Nature is the protagonist for the Argentario collection. The movement of the delicately intertwining leaves forms a very relaxing design. The subtle colors and the play between matte and glossy, typical of the fine jacquard fabrics by Signoria, make the Argentario line suitable for any bedroom furniture. Made in Italy.

#### ARGENTARIO

Yarn-Dyed Jacquard 500 TC

001 Beige/Wilton blue 002 Grey 003 Pink/Khaki

The magnificent designs of the Signoria Jacquard collections meet high quality Makò cotton.

The contemporary design of the Ansedonia collection evokes the majestic dance of the sea waves and furnishes the room with its pattern reminiscent of a modern art painting.