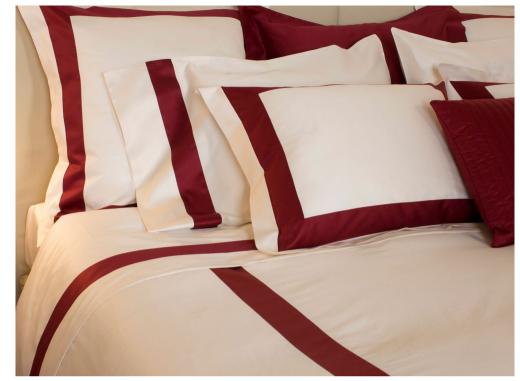

#### STRIPED

Striped Sateen 300 TC

Available in 10 colors

The Masaccio Striped collection is a timeless bed décor. An elegant plain sateen border is applied on the flanges of the pillowcases and on the top edge of the flat sheet.