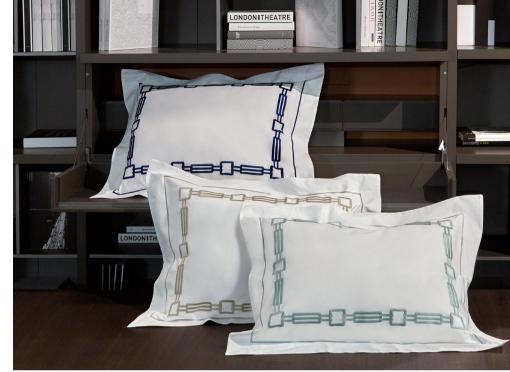

#### **GRAMERCY**

Available in different fabrics and color combinations.

Gramercy is a timeless addition to any interior, perfect for creating a refined image.

This reversible collection is characterized by an elegant stitching in matching color. The color combination can be chosen among 36 colors. Pillowcase with stitching in matching color and applied border. Reversible duvet cover and pillowcases.