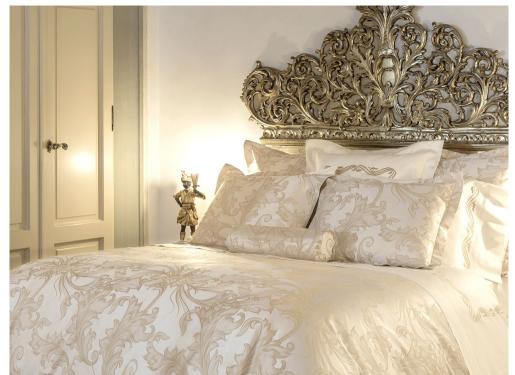

#### **BOLGHERI**

Yarn-Dyed Jacquard 500 TC

001 Grey 002 Natural

Nature is the protagonist for the Argentario collection. The movement of the delicately intertwining leaves forms a very relaxing design. The subtle colors and the play between matte and glossy, typical of the fine jacquard fabrics by Signoria, make the Argentario line suitable for any bedroom furniture. Made in Italy.

#### ARGENTARIO

Yarn-Dyed Jacquard 500 TC

001 Beige/Wilton blue 002 Grey 003 Pink/Khaki

The magnificent designs of the Signoria Jacquard collections meet high quality Makò cotton.

The contemporary design of the Ansedonia collection evokes the majestic dance of the sea waves and furnishes the room with its pattern reminiscent of a modern art painting.