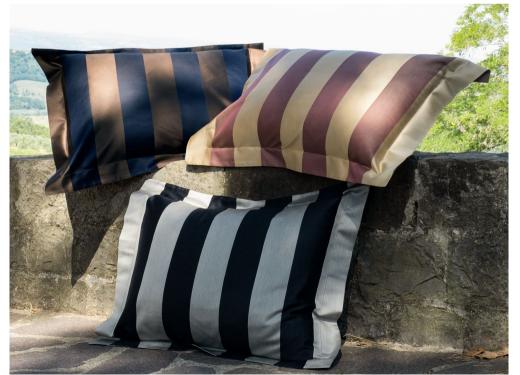

#### **MASACCIO**

#### STRIPED

Striped Sateen 300 TC

Available in 10 colors

The Masaccio Striped collection is a timeless bed décor. An elegant plain sateen border is applied on the flanges of the pillowcases and on the top edge of the flat sheet.