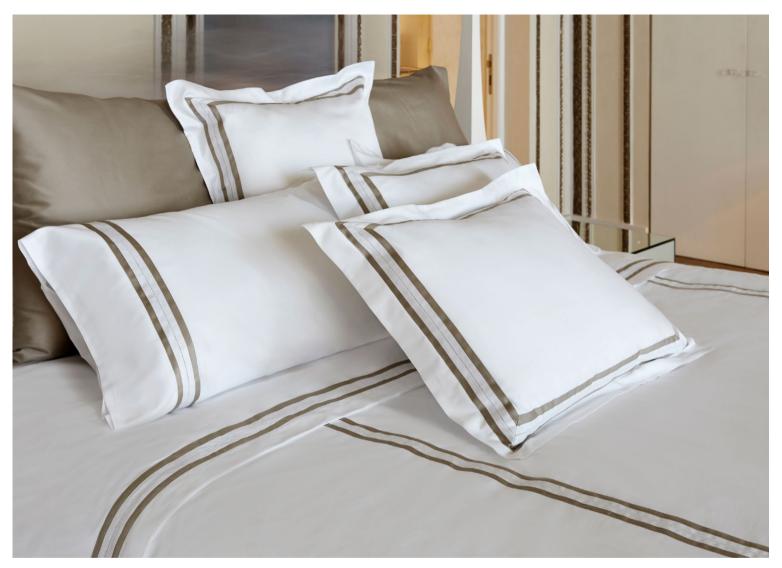

#### & JESOLO BATH

Available in different color combinations.

The Jesolo line represents absolute simplicity. The high quality of the fabrics used, together with the precision of the embroidery work, give the collection the elegance typical in Signoria collections.

The traditional three lines embroidery have been reinterpreted with a more contemporary style in both the shape and the design of the color combinations. Varying colors of the embroidered lines are matched to the diverse colors of our 300 TC Sateen Raffaello collection. The elegance in its simplicity and the bliss in its color perfectly blend to create this collection, quintessence of the Made in Italy.