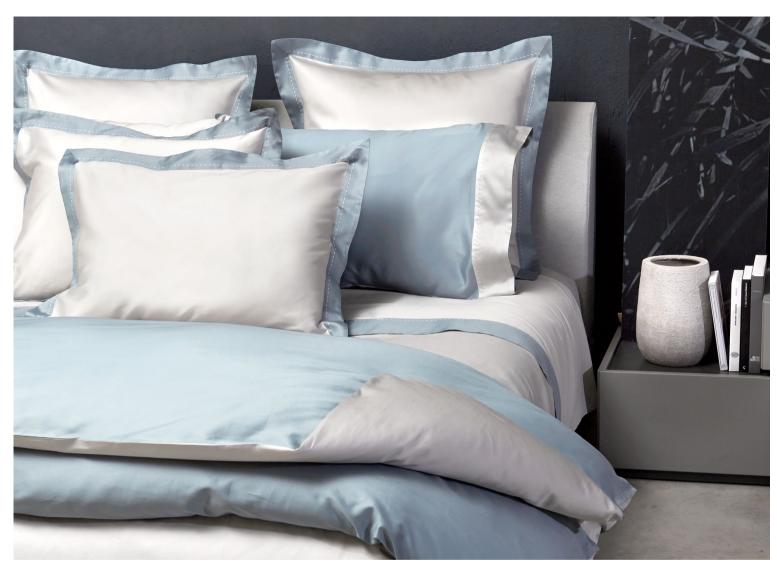

#### PLATINUM

Available in different fabrics and color combinations.

High quality fabrics enriched with simple and elegant three lines embroidery available in 41 colors. Platinum can be used as a stand alone bed or as an alternative sheet set.