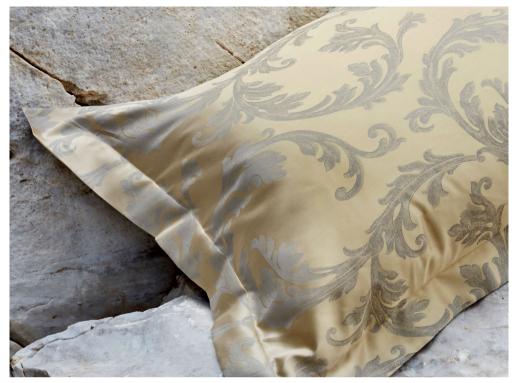

#### **BOLGHERI**

Yarn-Dyed Jacquard 500 TC

001 Grey 002 Natural

Nature is the protagonist for the Argentario collection. The movement of the delicately intertwining leaves forms a very relaxing design. The subtle colors and the play between matte and glossy, typical of the fine jacquard fabrics by Signoria, make the Argentario line suitable for any bedroom furniture. Made in Italy.

#### ARGENTARIO

Yarn-Dyed Jacquard 500 TC

001 Beige/Wilton blue 002 Grey 003 Pink/Khaki

The magnificent designs of the Signoria Jacquard collections meet high quality Makò cotton.

The contemporary design of the Ansedonia collection evokes the majestic dance of the sea waves and furnishes the room with its pattern reminiscent of a modern art painting.