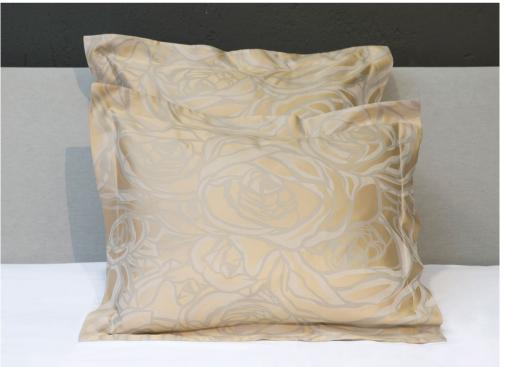

### ROSETO

Yarn-Dyed Jacquard 500 TC

001 Ivory 002 Flax

The Roseto collection reinterprets the classic rose motif with a contemporary style.

The brightness and preciousness of the yarn-dyed jacquard 500 TC, entirely woven in Italy, embellish the product allowing this line to be a very elegant element of the décor.