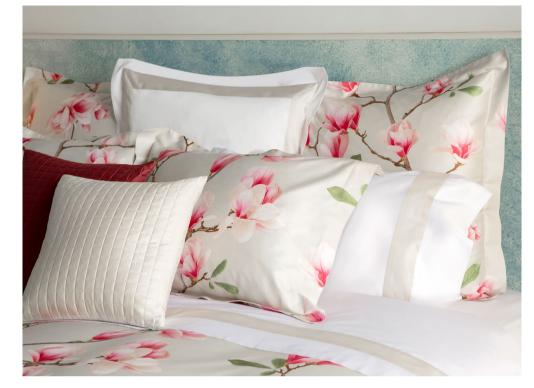

#### **BOLGHERI**

Yarn-Dyed Jacquard 500 TC

001 Grey 002 Natural

Nature is the protagonist for the Argentario collection. The movement of the delicately intertwining leaves forms a very relaxing design. The subtle colors and the play between matte and glossy, typical of the fine jacquard fabrics by Signoria, make the Argentario line suitable for any bedroom furniture. Made in Italy.

#### ARGENTARIO

Yarn-Dyed Jacquard 500 TC

001 Beige/Wilton blue 002 Grey 003 Pink/Khaki

The magnificent designs of the Signoria Jacquard collections meet high quality Makò cotton.

The contemporary design of the Ansedonia collection evokes the majestic dance of the sea waves and furnishes the room with its pattern reminiscent of a modern art painting.