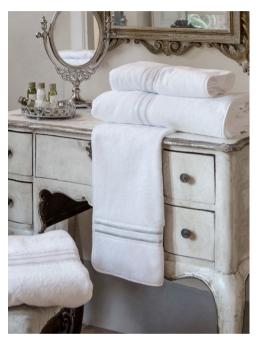

# BATH AMMIRAGLIO Signoria Firenze, after more than 70 years of history, is proud to offer an exclusive collection, custom made to fit almost every desire with only the thought of treasuring AMMIRAGLIO our Italian traditions in creating and manufacturing top quality fabrics

### **BATH COLLECTION**

Signoria's bath collection is the symbol of Italian craftsmanship. The terry is made of 100% Makò Egyptian cotton (600 gr) woven with twisted yarns that assures high absorbency and a very smooth touch. Each piece is cut by our passionate workers and finished with a handmade border in different styles and is adorned with elegant embroideries or customized with logos and monograms.