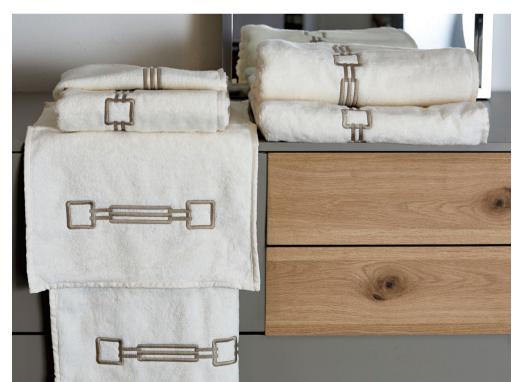

#### **TRILOGY**

Available in a variety of color combinations.

The Trilogy collection is made with high quality Makò cotton woven with twisted yarns that assure high absorbency and a very smooth touch caressing the body. Trilogy is the symbol of Italian craftsmanship: each piece is cut and embroidered by our passionate workers who finish the towels and the bath mats with elegant hand made border.

### **BATH COLLECTION**

Signoria's bath collection is the symbol of Italian craftsmanship. The terry is made of 100% Makò Egyptian cotton (600 gr) woven with twisted yarns that assures high absorbency and a very smooth touch. Each piece is cut by our passionate workers and finished with a handmade border in different styles and is adorned with elegant embroideries or customized with logos and monograms.