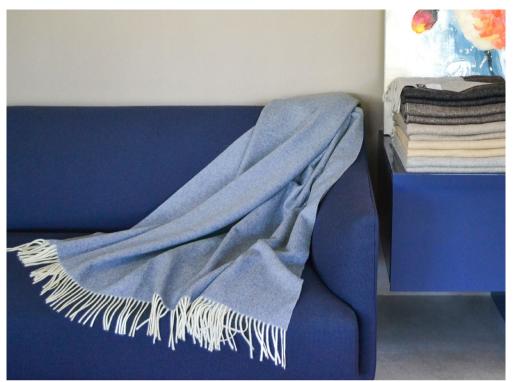

Signoria's throw is inspired by the trends of fashion and creates the ideal accessory. A smooth throw, Dolomiti is made with wool and cashmere. You can choose among four different double-faced colors.

#### <u>ALPI</u>

130x180, 80% wool 20% cashmere

001 Flax 002 Pearl 003 Lead grey

The herringbone pattern of the Alpi throw is extremely elegant and makes it suitable for every space of your house: on your bed or on your sofa to warm you up during the cold seasons, or just to decorate the room. Alpi is made of wool and cashmere: these precious fibers give the throw a softness and warmth making it a practical product to use.