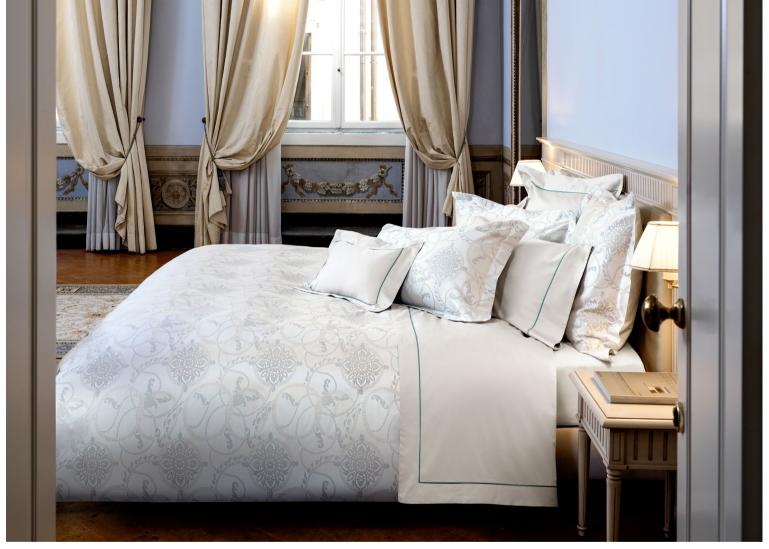

#### **BOLGHERI**

Yarn-Dyed Jacquard 500 TC

001 Grey 002 Natural

Nature is the protagonist for the Argentario collection. The movement of the delicately intertwining leaves forms a very relaxing design. The subtle colors and the play between matte and glossy, typical of the fine jacquard fabrics by Signoria, make the Argentario line suitable for any bedroom furniture. Made in Italy.

#### ARGENTARIO

Yarn-Dyed Jacquard 500 TC

001 Beige/Wilton blue 002 Grey 003 Pink/Khaki

The magnificent designs of the Signoria Jacquard collections meet high quality Makò cotton.

The contemporary design of the Ansedonia collection evokes the majestic dance of the sea waves and furnishes the room with its pattern reminiscent of a modern art painting.