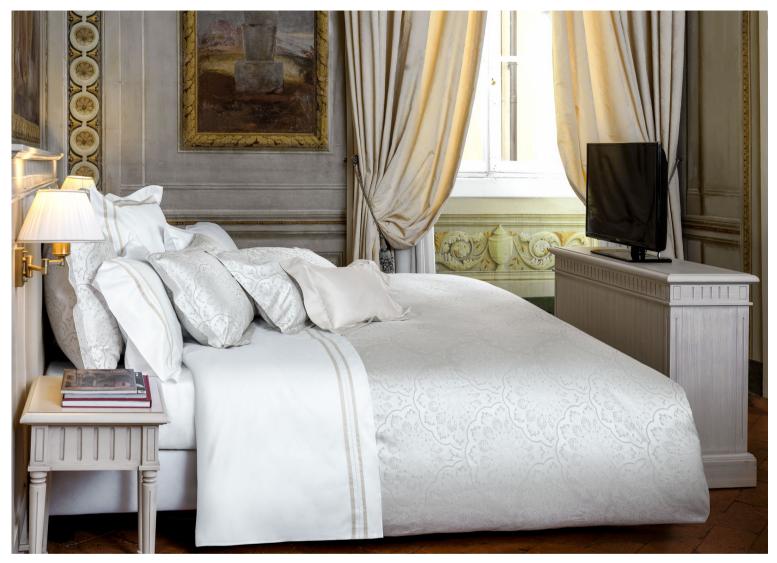

### LEONARDO

Piece-Dyed Jacquard 1000 TC

020 White 025 Ivory

The preciousness of this jacquard represents the excellence of Signoria's collections. Leonardo is made with a Jacquard 1000 TC that lends to the fabric a unique brightness and an extremely silky touch. The scroll design lends to the fabric elegance and classic beauty.