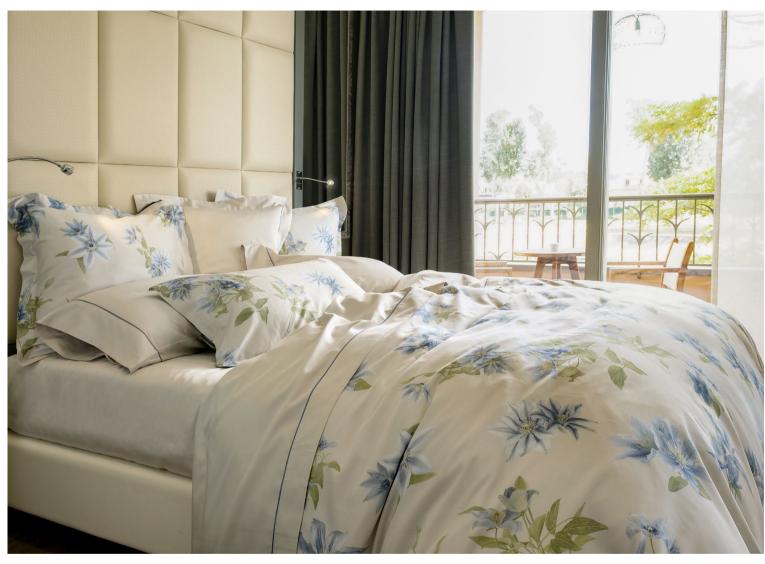

#### ARGENTARIO

Yarn-Dyed Jacquard 500 TC

001 Beige/Wilton blue 002 Grey 003 Pink/Khaki

The magnificent designs of the Signoria Jacquard collections meet high quality Makò cotton.

The contemporary design of the Ansedonia collection evokes the majestic dance of the sea waves and furnishes the room with its pattern reminiscent of a modern art painting.