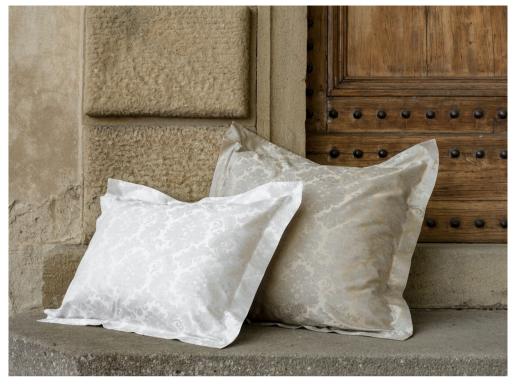

### **ESSENZA**

Piece-Dyed Jacquard 500 TC

020 White 025 Ivory

### TENUTA

Piece-Dyed Jacquard 500 TC

020/White 025/Ivory 346/Lead Grey

### LEONARDO

Piece-Dyed Jacquard 1000 TC

020 White 025 Ivory

The preciousness of this jacquard represents the excellence of Signoria's collections. Leonardo is made with a Jacquard 1000 TC that lends to the fabric a unique brightness and an extremely silky touch. The scroll design lends to the fabric elegance and classic beauty.

### AZULEJO PDJ

Piece-Dyed Jacquard 500 TC

020 White 025 Ivory

The inspiration of the design of the Azulejo collection comes from the Portuguese and Spanish azulejos, ancient decorated ceramic tiles. The result is an elegant and fresh piece dyed jacquard offered in two classic colors that enhance the uniqueness of the pattern. The fine hand, the smoothness and the subtle luster are the characteristics of Signoria sateen jacquards that are made with the finest, longest staple Egyptian cotton.

These jacquard lines enhance the quality of our Egyptian combed cotton yarn.
Our excellence in glorifying these fabrics are distinctive characteristics of these high-end lines and the result is a full fabric yet soft and silky.