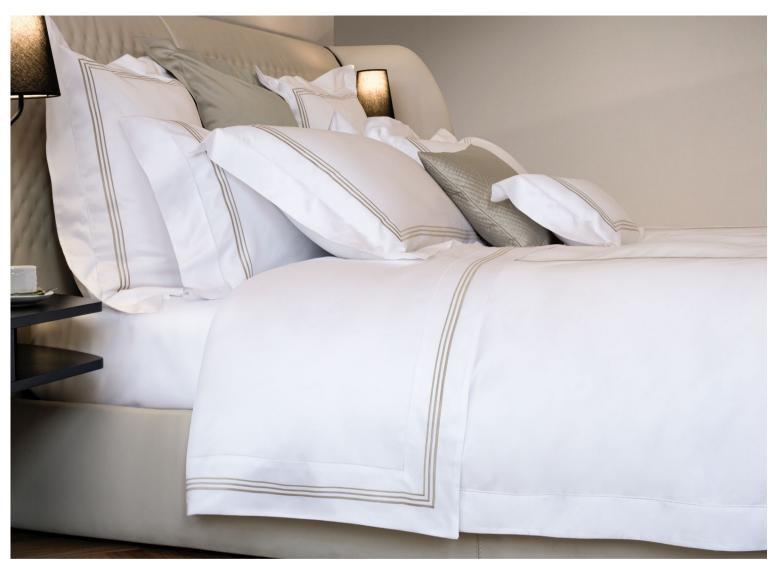

#### PLATINUM

Available in different fabrics and color combinations.

High quality fabrics enriched with simple and elegant three lines embroidery available in 41 colors. Platinum can be used as a stand alone bed or as an alternative sheet set.

#### **GRAMERCY**

Available in different fabrics and color combinations.

Gramercy is a timeless addition to any interior, perfect for creating a refined image.

This reversible collection is characterized by an elegant stitching in matching color. The color combination can be chosen among 36 colors. Pillowcase with stitching in matching color and applied border. Reversible duvet cover and pillowcases.