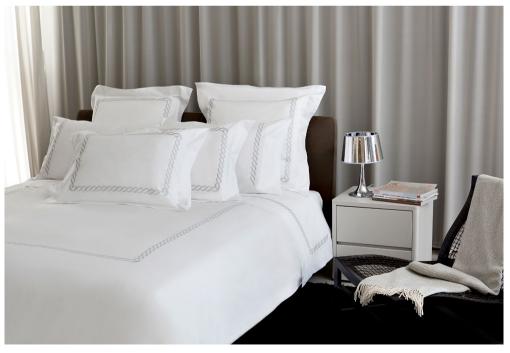

#### GRANDUCA

Available in different fabrics and color combinations.

#### NUVOLA PERCALE

Percale 600 TC with silky treatment

Available in White, Ivory and Pearl

Signoria has created the Granduca collection thinking of the perfect combination of high-quality fabrics and Tuscan craftsmanship.

Each item of this collection is finished with an elegant hemstitch and is decorated with three embroidered lines of different thickness. The duvet cover with flanges gives more sumptuousness to the product

The simplicity of this collection, together with the utmost attention to detail, make it perfect for those who love a sober elegance.