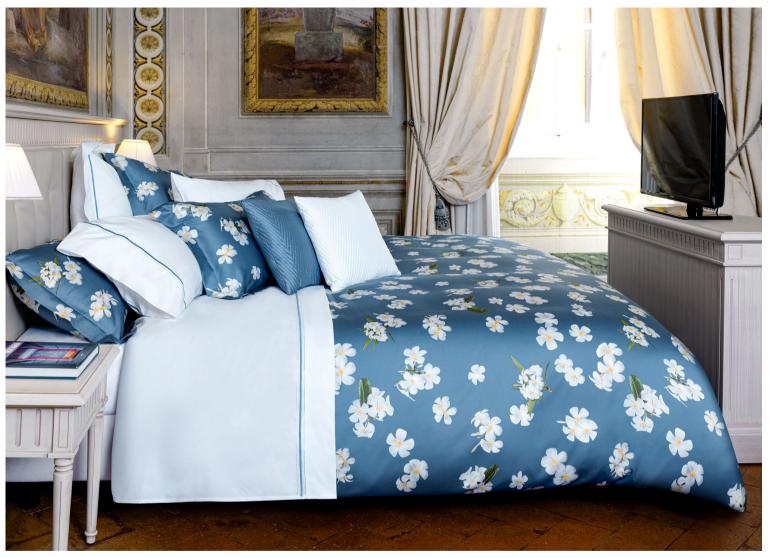

#### LILIUM

Printed Sateen 300 TC

001 Ivory 002 Wilton Blue

Rugiada is a collection inspired by the beautiful English wallpapers of the early 1900s. These motifs were also used in the furnishing fabrics used for upholstery and curtains during the same period. The drawing reminds us of a spring walk in the countryside surrounded by beautifully colored and fragrant flowers. Where the beauty of nature attracts us, and every detail of a flower becomes a surprising attraction.

#### RUGIADA

Printed Sateen 300 TC
001 Ivory
002 Lead Grey

The Frangipani flower is native to South America but then spread all over the world in the tropical belt. Its sweet and intense perfume has inspired many perfumers in history, among them the noble Muzio Frangipani from which the name of the flower originates. It is considered the tree of immortality and rebirth. Signoria interprets it in a gentle way, letting these wonderful flowers with fleshy petals flutter on a soft cotton sateen.

#### FRANGIPANI

Printed Sateen 300 TC

001 White 002 Air Force Blue

The orchid flower has a special charm and a unique beauty. It is renowned for being aesthetically perfect: since antiquity it has symbolized refinement, elegance, beauty but also love. With the Gaiole collection, Signoria enhances this beautiful flower that gracefully decorates a precious Egyptian cotton sateen.

#### **GAIOLE**

Printed Sateen 300 TC

001 Ivory 002 Wilton Blue