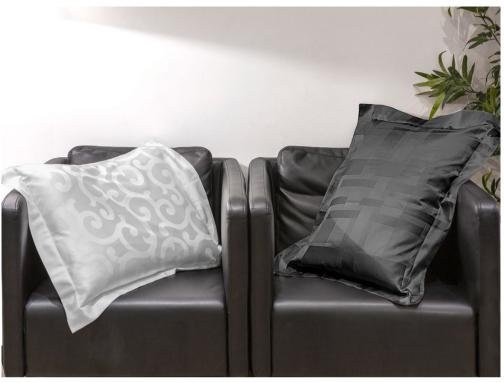

### **MIKADO**

Yarn-Dyed Jacquard 600 TC

001 Espresso/Midnight Blue 002 Black/Butter 003 Caramel/Plum

The geometry of Zen gardens is the inspiration for the Mikado collection by Signoria, characterized by the balance of the timeless elegance of a stripe and the sophistication of the high thread count sateen.