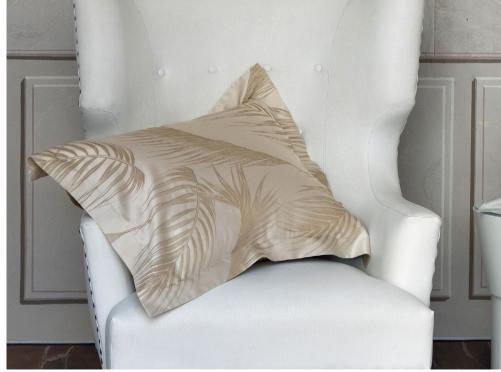

### **ARONA**

Yarn-Dyed Jacquard 500 TC

001 Beige 002 Wilton Blue

Victory is the meaning of the Palm tree. Its hard yet delicate shape evokes ancient worlds but at the same time it is becoming a refined piece of furniture of modern days. The weaving of the branches on this yarn-dyed jacquard fabric is very precise and the interplay of the threads in the warp elegantly highlight the veins of the leaves.