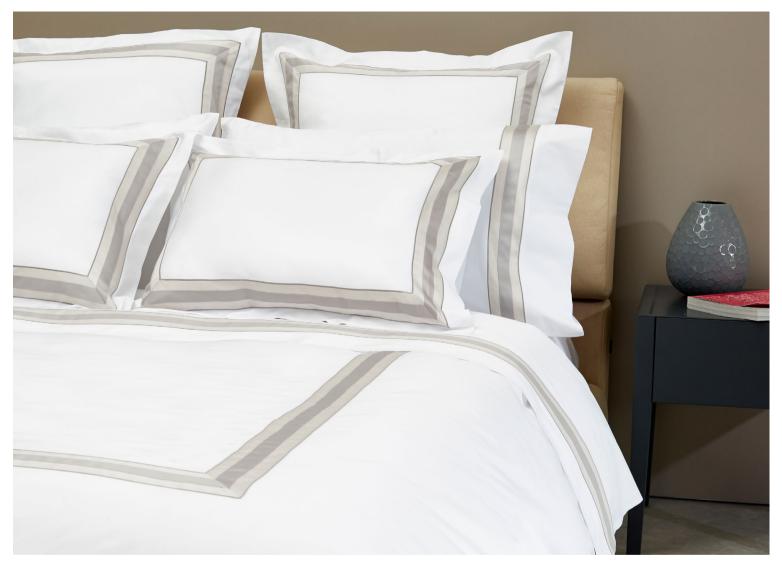

#### PLATINUM

Available in different fabrics and color combinations.

High quality fabrics enriched with simple and elegant three lines embroidery available in 41 colors. Platinum can be used as a stand alone bed or as an alternative sheet set.