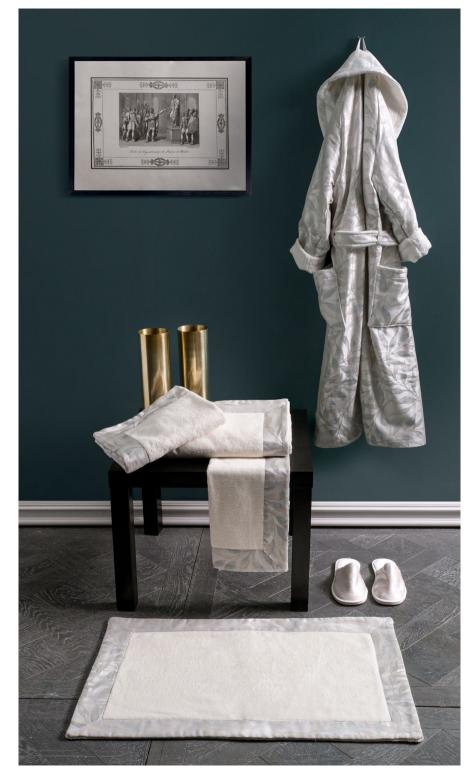

# BATH AMMIRAGLIO Signoria Firenze, after more than 70 years of history, is proud to offer an exclusive collection, custom made to fit almost every desire with only the thought of treasuring AMMIRAGLIO our Italian traditions in creating and manufacturing top quality fabrics

### **BATH COLLECTION**

Signoria's bath collection is the symbol of Italian craftsmanship. The terry is made of 100% Makò Egyptian cotton (600 gr) woven with twisted yarns that assures high absorbency and a very smooth touch. Each piece is cut by our passionate workers and finished with a handmade border in different styles and is adorned with elegant embroideries or customized with logos and monograms.