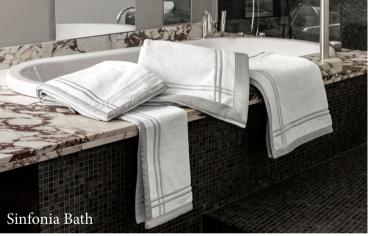

The Sinfonia collection is emblematic of Italian craftsmanship at its highest levels. Behind these products lie the women of Signoria with years of history, experience and pride in their work that make it possible for them to produce unique products. The linearity of the model is well suited for both minimalist and classical environments. The precious 100% Egyptian combed cotton fabric adds further value to this collection.

#### **SINFONIA**

Available in a variety of fabrics and color combinations

"Simplicity is the only beauty that never fades".

This collection best represents this concept —
a simple product of great elegance, a timeless beauty
that can furnish classic and contemporary settings
with great ease. The central hemstitch and the play
of the colors of the borders make the collection
extremely refined.