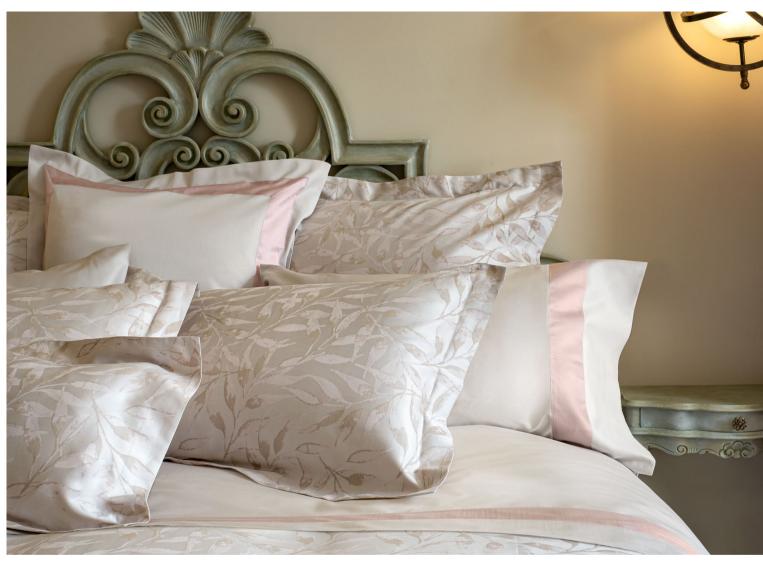

#### ARGENTARIO

Yarn-Dyed Jacquard 500 TC

001 Beige/Wilton blue 002 Grey 003 Pink/Khaki

The magnificent designs of the Signoria Jacquard collections meet high quality Makò cotton.

The contemporary design of the Ansedonia collection evokes the majestic dance of the sea waves and furnishes the room with its pattern reminiscent of a modern art painting.