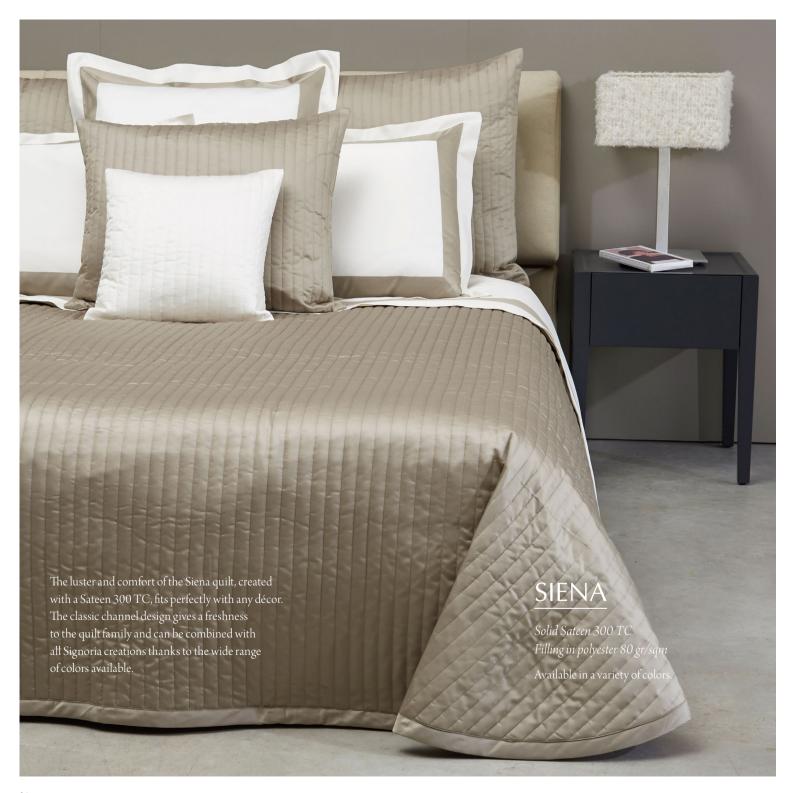

A classic from Signoria, our Masaccio coverlet collection is made with Raffaello sateen 300 TC. encases a layer of warm polyester and overstitched with a contemporary and timeless square design. Symbol of versatility, Masaccio coverlet is available in a myriad of colors. Soft, warm, light, colorful and extremely durable, can be coordinated with any Signoria collection. It reverses to solid percale, has rounded corners at the bottoms side and is finished with an elegant plain sateen border in coordinating color.

#### MASACCIO QUILT

Solid sateen 300 TC Filling in polyester 80 gr/sqm Available in 36 colors.

This unique quilted coverlet is characterized by a 10x10 cm quilted square design and by squared cut corners on the bottom.