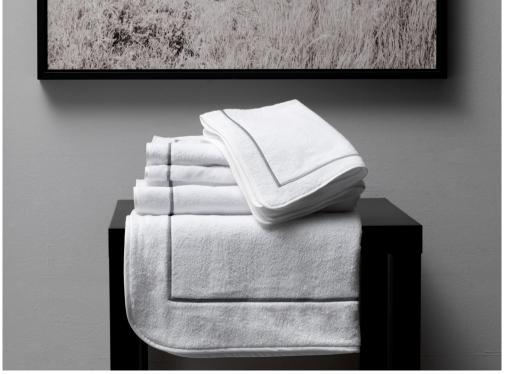

### **BATH COLLECTION**

Signoria's bath collection is the symbol of Italian craftsmanship. The terry is made of 100% Makò Egyptian cotton (600 gr) woven with twisted yarns that assures high absorbency and a very smooth touch. Each piece is cut by our passionate workers and finished with a handmade border in different styles and is adorned with elegant embroideries or customized with logos and monograms.