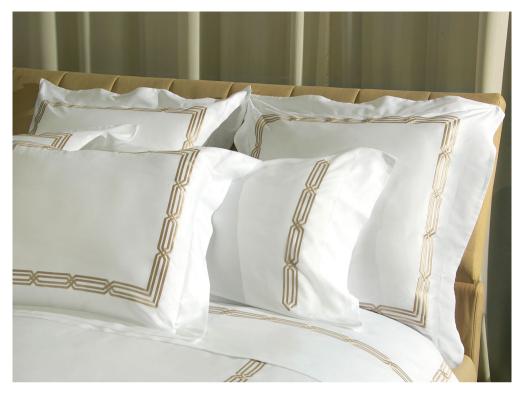

Each item of this collection is finished with an elegant hemstitch and is decorated with three embroidered lines of different thickness. The duvet cover with flanges gives more sumptuousness to the product

The simplicity of this collection, together with the utmost attention to detail, make it perfect for those who love a sober elegance.

#### GRANDUCA

Available in different fabrics and color combinations.