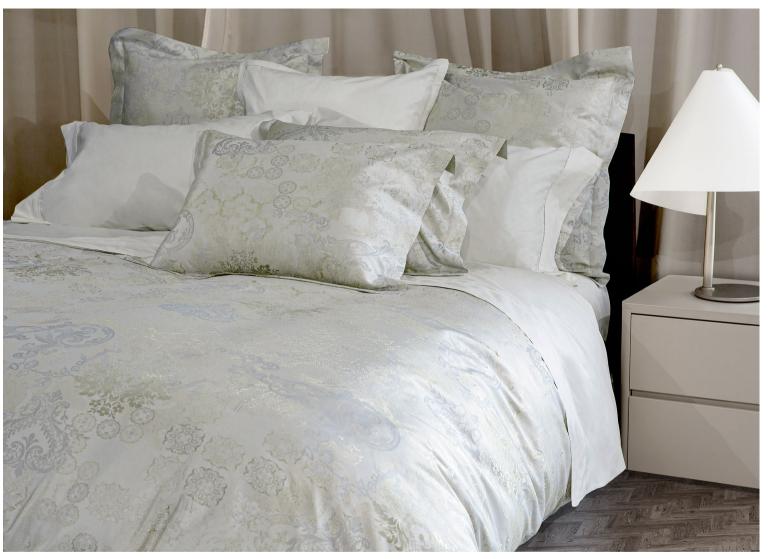

### LEONARDO

Piece-Dyed Jacquard 1000 TC

020 White 025 Ivory

The preciousness of this jacquard represents the excellence of Signoria's collections. Leonardo is made with a Jacquard 1000 TC that lends to the fabric a unique brightness and an extremely silky touch. The scroll design lends to the fabric elegance and classic beauty.