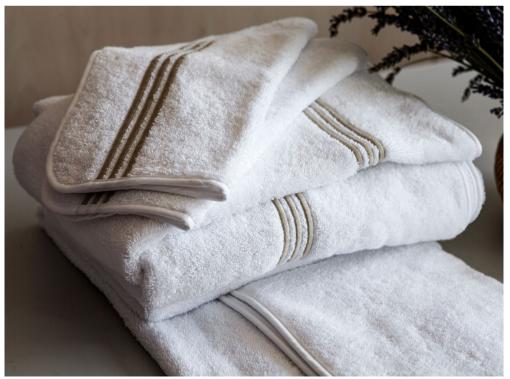

#### **TRILOGY**

Available in a variety of color combinations.

The Trilogy collection is made with high quality Makò cotton woven with twisted yarns that assure high absorbency and a very smooth touch caressing the body. Trilogy is the symbol of Italian craftsmanship: each piece is cut and embroidered by our passionate workers who finish the towels and the bath mats with elegant hand made border.