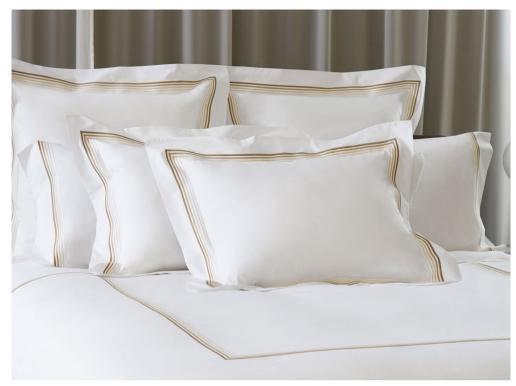

#### NUVOLA PERCALE

Percale 600 TC with silky treatment

Available in White, Ivory and Pearl

Signoria has created the Granduca collection thinking of the perfect combination of high-quality fabrics and Tuscan craftsmanship.

Each item of this collection is finished with an elegant hemstitch and is decorated with three embroidered lines of different thickness. The duvet cover with flanges gives more sumptuousness to the product

The simplicity of this collection, together with the utmost attention to detail, make it perfect for those who love a sober elegance.

#### GRANDUCA

Available in different fabrics and color combinations.