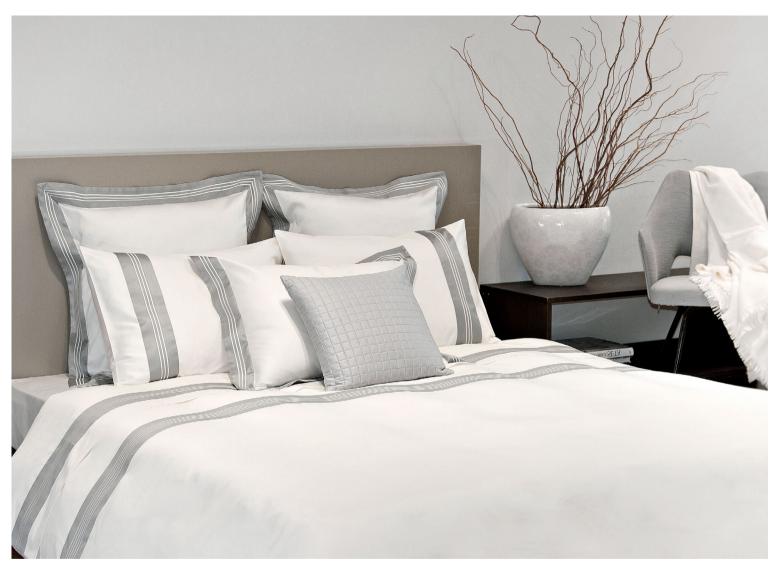

### **MIKADO**

Yarn-Dyed Jacquard 600 TC

001 Espresso/Midnight Blue 002 Black/Butter 003 Caramel/Plum

The geometry of Zen gardens is the inspiration for the Mikado collection by Signoria, characterized by the balance of the timeless elegance of a stripe and the sophistication of the high thread count sateen.