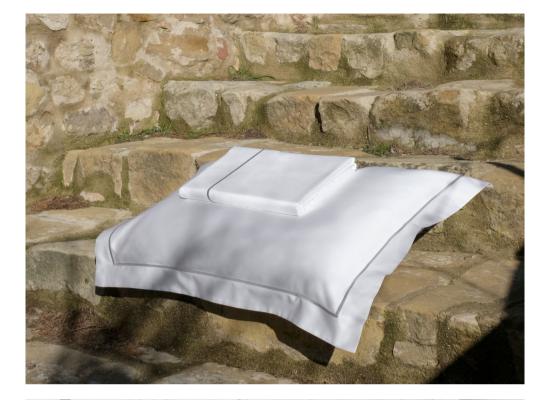

#### **BURANO**

Available in different fabrics and color combinations.

The application of the border performed with hemstitch stitching, makes Burano a timeless and elegant collection for those who love a subtle elegance.

The collection Ortigia enriches our Classic line of timeless creations. The play of colors, together with the craftsmanship of the production, makes this collection elegant, clean and sophisticated: applied borders in the same color of the background with sateen piping in matching color is the main feature of Ortigia collection.