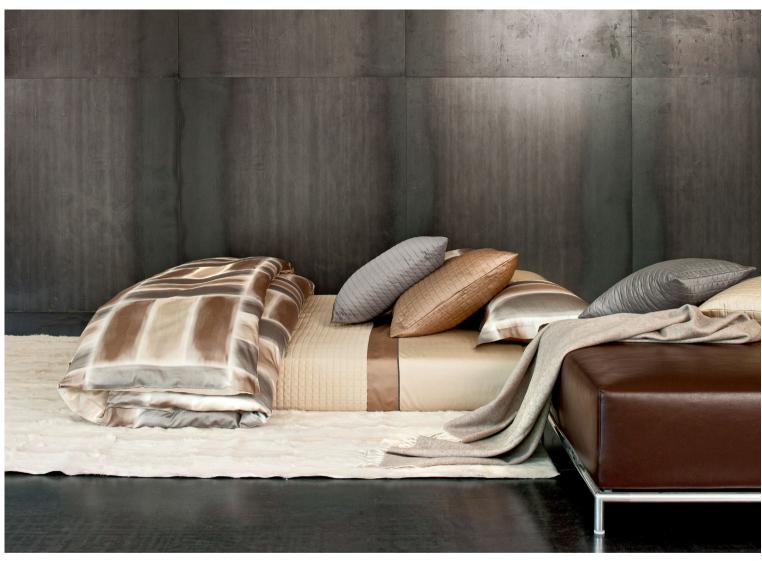

#### **MASACCIO**

#### STRIPED

Striped Sateen 300 TC

Available in 10 colors

The Masaccio Striped collection is a timeless bed décor. An elegant plain sateen border is applied on the flanges of the pillowcases and on the top edge of the flat sheet.