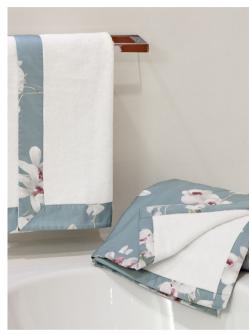

# BATH AMMIRAGLIO Signoria Firenze, after more than 70 years of history, is proud to offer an exclusive collection, custom made to fit almost every desire with only the thought of treasuring AMMIRAGLIO our Italian traditions in creating and manufacturing top quality fabrics

### **BATH COLLECTION**

Signoria's bath collection is the symbol of Italian craftsmanship. The terry is made of 100% Makò Egyptian cotton (600 gr) woven with twisted yarns that assures high absorbency and a very smooth touch. Each piece is cut by our passionate workers and finished with a handmade border in different styles and is adorned with elegant embroideries or customized with logos and monograms.