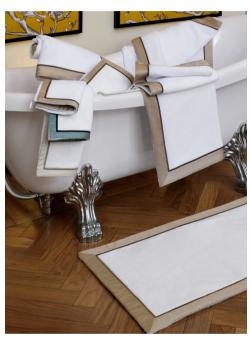

# BATH AMMIRAGLIO Signoria Firenze, after more than 70 years of history, is proud to offer an exclusive collection, custom made to fit almost every desire with only the thought of treasuring AMMIRAGLIO our Italian traditions in creating and manufacturing top quality fabrics

### **BATH COLLECTION**

Signoria's bath collection is the symbol of Italian craftsmanship. The terry is made of 100% Makò Egyptian cotton (600 gr) woven with twisted yarns that assures high absorbency and a very smooth touch. Each piece is cut by our passionate workers and finished with a handmade border in different styles and is adorned with elegant embroideries or customized with logos and monograms.