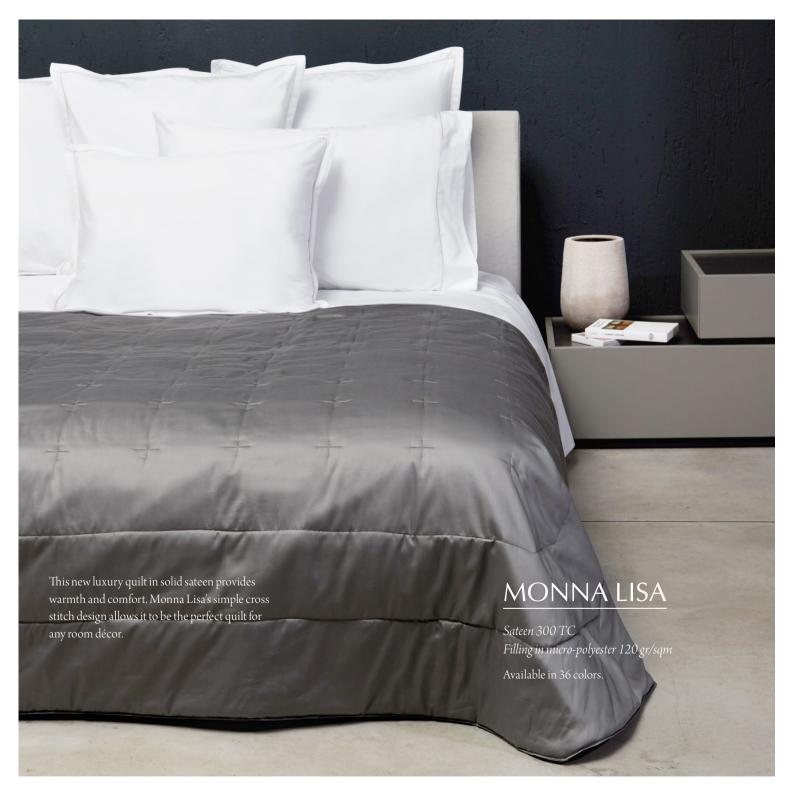

#### MASACCIO QUILT

Solid sateen 300 TC Filling in polyester 80 gr/sqm Available in 36 colors.

This unique quilted coverlet is characterized by a 10x10 cm quilted square design and by squared cut corners on the bottom.