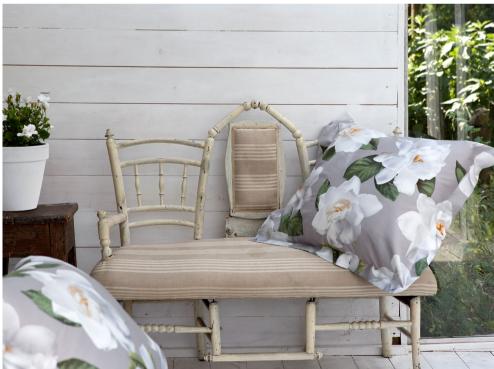

#### **GARDENIA**

Printed Sateen 300 TC

001 Ivory 002 Silver Moon

The meaning of this beautiful flower, whose white and perfumed petals rest on the bright green leaves, is joy, purity and sincerity. Signoria wanted to enhance the refinement of these beautiful white flowers of Gardenia by placing them on colored backgrounds. The luster and softness of cotton sateen give even more elegance to this flower that recalls tradition but with a touch of modernity.