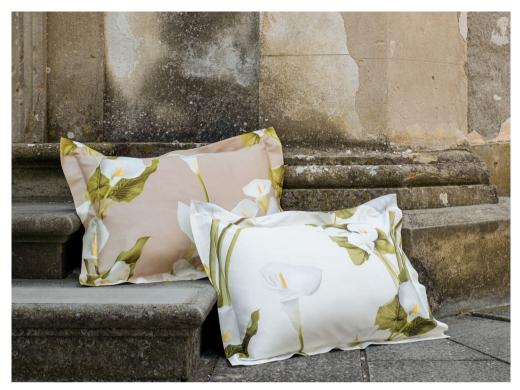

#### **KALOS**

Printed Sateen 300 TC

001 Ivory 002 Mauve

The flower of Calla also called Giglio del Nilo commonly represents candor and purity. Greek mythology also speaks of this flower: it is said that the first Calla is germinated by the goddess Hera, the patron saint of marriage. Signoria has taken the beauty of this flower and has enhanced it with precious Egyptian cotton sateen fabric.