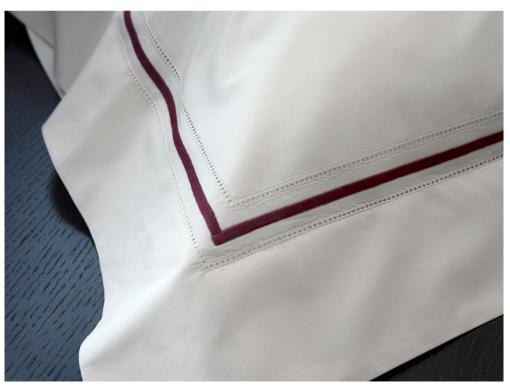

Each item of this collection is finished with an elegant hemstitch and is decorated with three embroidered lines of different thickness. The duvet cover with flanges gives more sumptuousness to the product