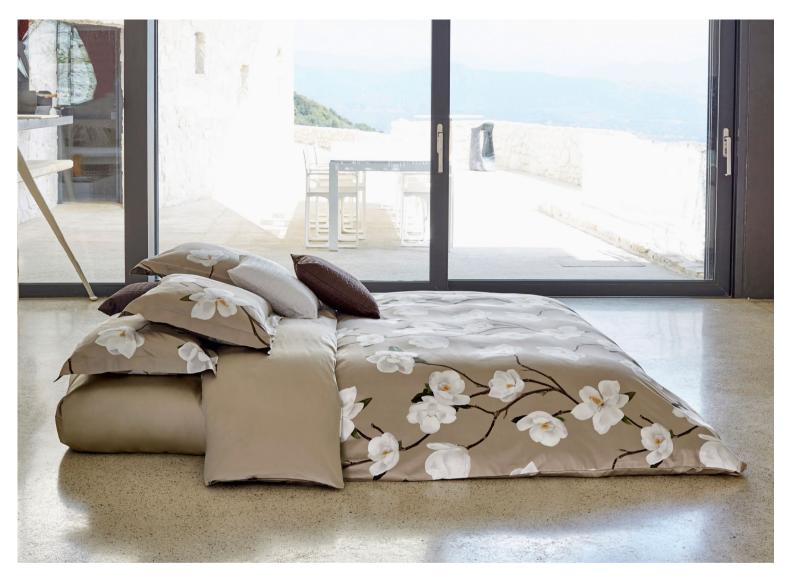

Refinement and elegance are the defining elements of this design: the sinuous movement of the Magnolia's branches and its marvelous flowers embellish the fabric, much in the same way Magnolias embellish the most beautiful Italian gardens. Once again, respect for nature's beauty is a winner. The design was realized with four colors ranging from more subtle tones to starker contrasts. The 300 TC sateen fabric with its brightness and softness further enhances the uniqueness of this collection.

#### SANREMO

Printed Sateen 300 TC

001 White 002 Ivory 003 Khaki 004 Wilton blue

The Tulip has always been one of the most loved flowers in the world for the simplicity of its shapes and for the innumerable and colorful blooms.