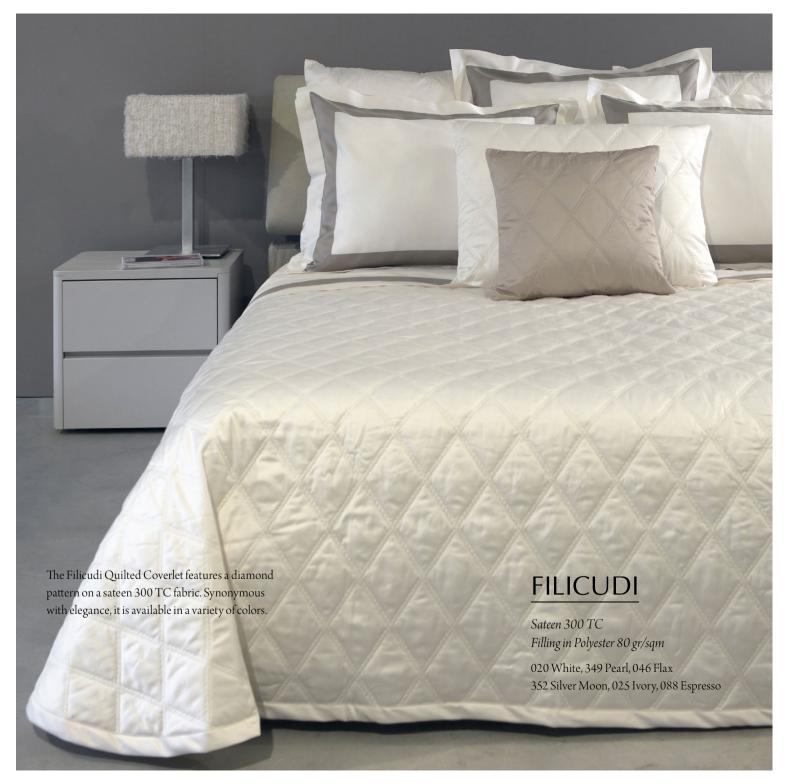

#### SATEEN

Sateen fabrics exhibit a silky smooth sheen, a touch that caresses the skin and a rich luxurious look.

In **Sateen 300 TC**, the long cotton fibers guarantee long durability against pilling, while in **Sateen 600 TC** the yarns are double twisted in both fabric directions providing extremely long durability against pilling and washing. In our **Sateen 1000 TC** the fabric is made with 4 twisted yarns that enhances durability even further while providing a silky smooth touch.

A classic from Signoria, our Masaccio coverlet collection is made with Raffaello sateen 300 TC. encases a layer of warm polyester and overstitched with a contemporary and timeless square design. Symbol of versatility, Masaccio coverlet is available in a myriad of colors. Soft, warm, light, colorful and extremely durable, can be coordinated with any Signoria collection. It reverses to solid percale, has rounded corners at the bottoms side and is finished with an elegant plain sateen border in coordinating color.