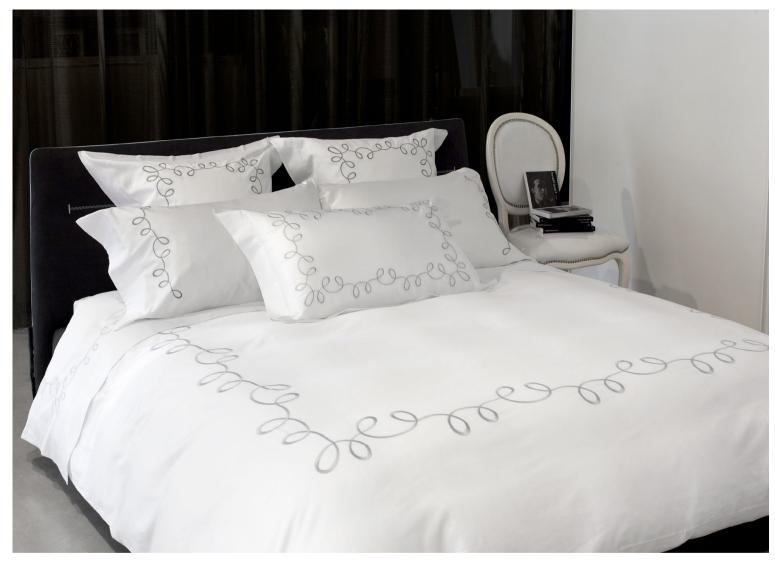

The traditional three lines embroidery have been reinterpreted with a more contemporary style in both the shape and the design of the color combinations. Varying colors of the embroidered lines are matched to the diverse colors of our 300 TC Sateen Raffaello collection. The elegance in its simplicity and the bliss in its color perfectly blend to create this collection, quintessence of the Made in Italy.