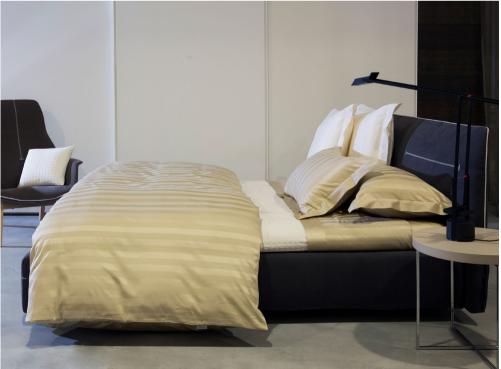

#### STRIPED

Striped Sateen 300 TC

Available in 10 colors

The Masaccio Striped collection is a timeless bed décor. An elegant plain sateen border is applied on the flanges of the pillowcases and on the top edge of the flat sheet.