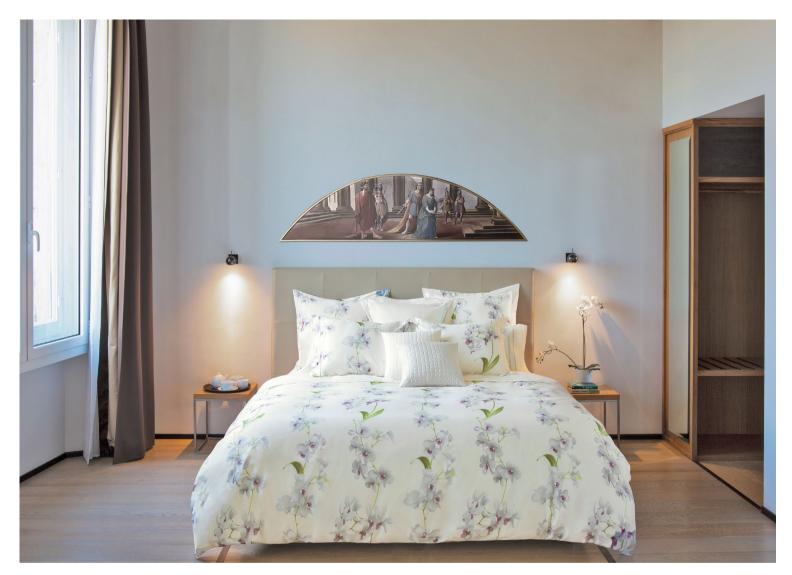

## VINTAGE

The Vintage collection continues the Signoria desire to offer customers a taste of Italian living albeit with a worn, vintage look reminiscent of fine old world linens handed down from a bygone era. Designed and hand produced in Tuscany, Italy, employing modern dyeing and renown Italian finishing techniques to obtain a vintage textured look and a very soft feel.

Picture: Viola & Olivia collections
Viola: Sateen 300 TC Garment-Dyed
Olivia: Special textured fabric 100% cotton Garment-Dyed, coverlet and deco pillows
Available in White, Ivory, Amethyst, Silver Moon, Charcoal, Beige, Antique Blue

This collection combines contemporary living with the traditional style of lace in this Vintage collection. The special garment dyeing process gives uniqueness to every single piece, and, combined with unique Italian finishing techniques, results in a vintage look with an extremely soft touch.