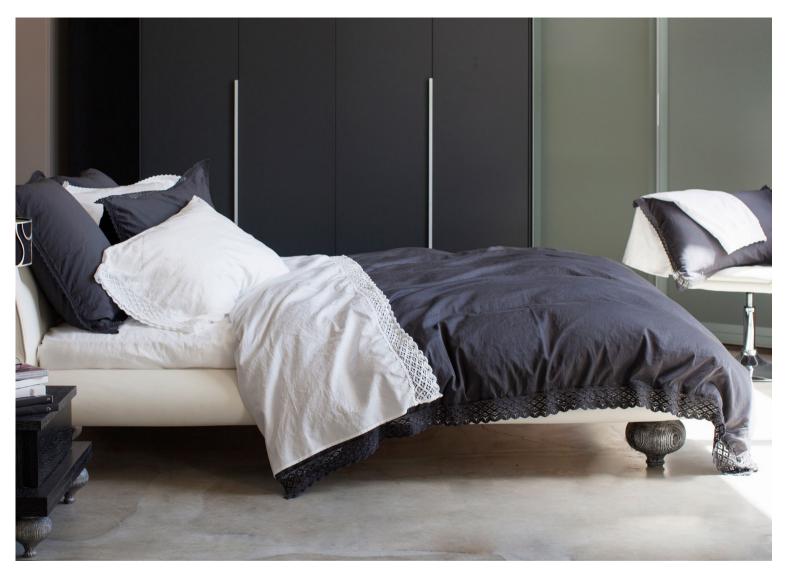

#### CASALE

Available in different fabrics and color combinations.

Signoria reinvented the classic embroidered lines in the Casale collection that presents five embroidered lines in different widths and shades of colors on plain soft fabric. Elegance and simplicity are the main characteristics of this pattern that highlights the perfect craftsmanship of Signoria's creations. The Collina collection presents the lines in different widths but in the same color.

#### **BURANO**

Available in different fabrics and color combinations.

The application of the border performed with hemstitch stitching, makes Burano a timeless and elegant collection for those who love a subtle elegance.