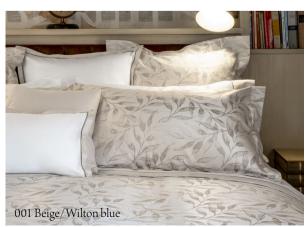

#### ARGENTARIO

Yarn-Dyed Jacquard 500 TC

001 Beige/Wilton blue 002 Grey 003 Pink/Khaki

The magnificent designs of the Signoria Jacquard collections meet high quality Makò cotton.

The contemporary design of the Ansedonia collection evokes the majestic dance of the sea waves and furnishes the room with its pattern reminiscent of a modern art painting.