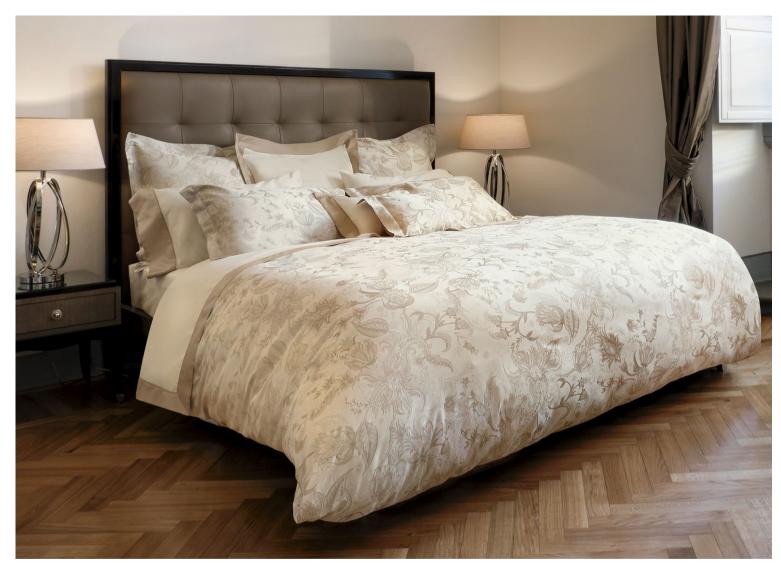

brics by Signoria, make the Argentario line suitable for any bedroom furniture. Made in Italy.

#### ARGENTARIO

Yarn-Dyed Jacquard 500 TC

001 Beige/Wilton blue 002 Grey 003 Pink/Khaki





The magnificent designs of the Signoria Jacquard collections meet high quality Makò cotton.





The contemporary design of the Ansedonia collection evokes the majestic dance of the sea waves and furnishes the room with its pattern reminiscent of a modern art painting.

The Jacquard fabric is designed in two subtle variations on the colors of the earth that allow this

The Jacquard fabric is designed in two subtle variations on the colors of the earth that allow this collection to adapt to both classic and contemporary environments.



#### **ANSEDONIA**

Yarn-Dyed Jacquard 500 TC

001 Beige 002 Grey



The Ferrara collection is inspired by the frescoes that decorate the walls of the wonderful Italian Renaissance palaces. The timeless beauty of these works of art are revisited by Signoria to create a beautiful jacquard fabric. The floral motif of this design blends well with luxurious and classic settings. Yarn-dyed jacquard made in Italy.



#### FERRARA

Yarn-Dyed Jacquard 500 TC 001 Beige 002 Grey



The Venezia collection is inspired by the decorative elements of the classical world mixed with more contemporary motifs. The design is delicate and sinuous: the friezes placed in the circular elements acquire character and the movement of the necklace gently unites all the elements of the design. The weave of different colors makes the motif even richer giving a three-dimensional effect