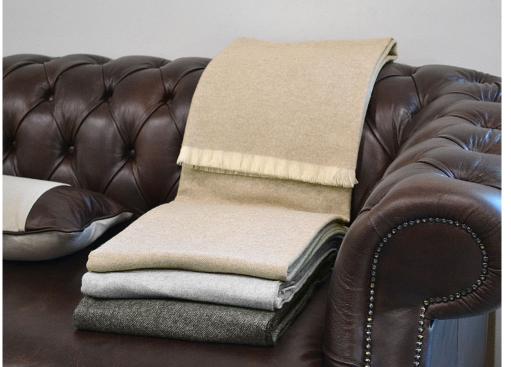

#### **DOLOMITI**

130x180, 80% wool 20% cashmere

001 Ivory/Flax

002 Ivory/Espresso

003 Ivory/Pearl

004 Pearl/Lead grey,

006 Ivory/Camel

007 Pearl/Airforce Blue

Signoria's throw is inspired by the trends of fashion and creates the ideal accessory. A smooth throw, Dolomiti is made with wool and cashmere. You can choose among four different double-faced colors.