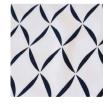

#### **BOLGHERI**

Yarn-Dyed Jacquard 500 TC

001 Grey 002 Natural

Nature is the protagonist for the Argentario collection. The movement of the delicately intertwining leaves forms a very relaxing design. The subtle colors and the play between matte and glossy, typical of the fine jacquard fabrics by Signoria, make the Argentario line suitable for any bedroom furniture. Made in Italy.

#### ARGENTARIO

Yarn-Dyed Jacquard 500 TC

001 Beige/Wilton blue 002 Grey 003 Pink/Khaki

The magnificent designs of the Signoria Jacquard collections meet high quality Makò cotton.

The contemporary design of the Ansedonia collection evokes the majestic dance of the sea waves and furnishes the room with its pattern reminiscent of a modern art painting.