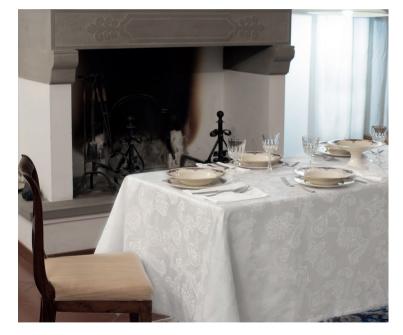

#### TABLECLOTH COLLECTION

Signoria's tablecloth collection presents many styles, fabrics, colors and patterns: luxurious jacquards for the important occasions, simple cotton for every day use, placemats with simple hemstitch or with more elegant embroideries. Napkins and runners complete the collection. Thanks to Signoria's extensive expertise in customization each piece can be personalized in terms of embroidery colors, sizes or monograms and logos.