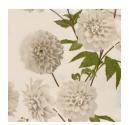

### GIORGINA

Printed Sateen 300 TC

001 Natural 002 Red

The Dahlia flower is enchanting for its colorful and nuanced petals. In the language of flowers it expresses gratitude as well as admiration and femininity. The Giorgina collection is made of soft and shiny Egyptian cotton sateen to exalt all the elegance of its flowers.