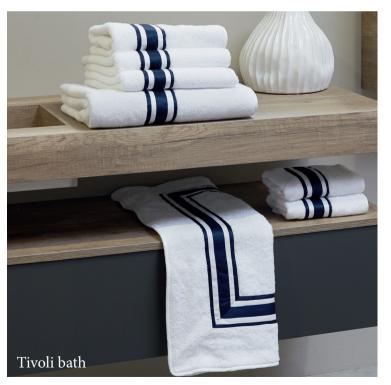

This classical style, with a modern update and a simple, unpretentious luxury, are Tivoli's key features. The combination of the impeccably tailored textile elements and the fabric's extremely high quality are an expression of the profound product knowledge and of Signoria's Made in Italy craftsmanship.

### TIVOLI

Available in a variety of color combinations.

The collection Ortigia enriches our Classic line of timeless creations. The play of colors, together with the craftsmanship of the production, makes this collection elegant, clean and sophisticated: applied borders in the same color of the background with sateen piping in matching color is the main feature of Ortigia collection.