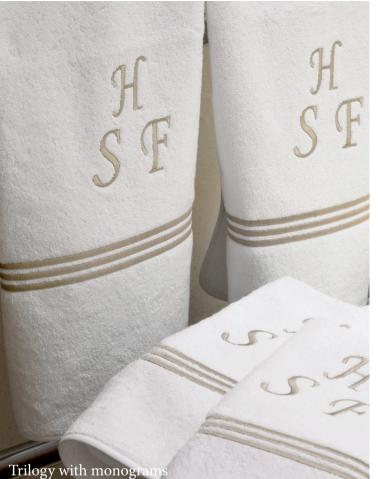

TRILOGY

Luxury Border

**BATH COLLECTION** 

Signoria's bath collection is the symbol of Italian craftsmanship. The terry is made of 100% Makò Egyptian cotton woven with twisted yarns that assures high absorbency and a very smooth touch. Each piece is cut by our passionate workers and finished with a handmade border in different styles and is adorned with elegant embroideries or customized with logos and monograms.

> 600 gr Egyptian Combed Cotton terry available in 3 colors (White, Ivory and Silver Moon). Embroideries can be made in a variety of colors and patterns.

92