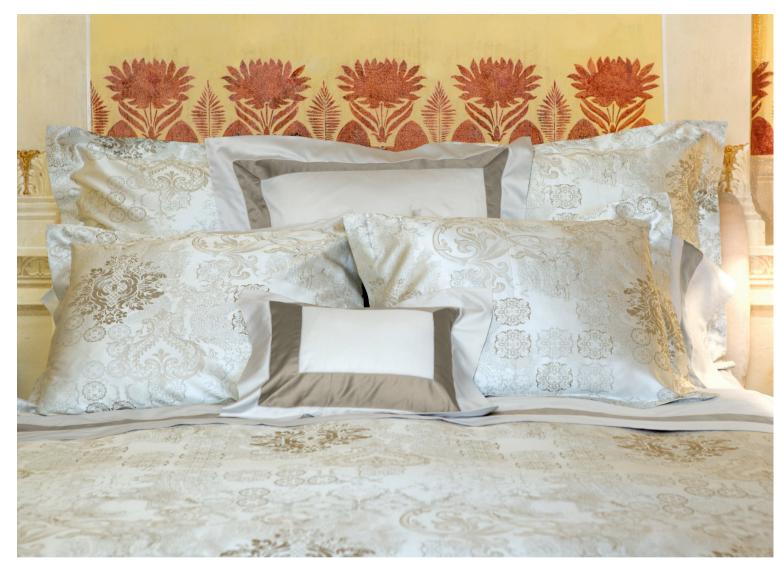

premises in Tuscany.

Cover: Venezia collection, color 002 Grey

to the customer.

### VENEZIA

Yarn-Dyed Jacquard 500 TC

001 Beige 002 Grey (cover)

This Middle Eastern inspired design recalls the motifs of the beautiful Moroccan ceramics. The refinement of these decorations, enhanced by the Jacquard weave, honors the artisan history of these masterpieces that have remained unchanged over the years.