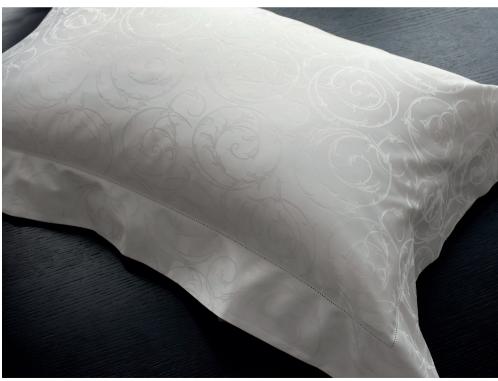

### GOUACHE

Printed Sateen 300 TC

001 Taupe 002 Blue

and there

The Venezia collection is inspired by the decorative elements of the classical world mixed with more contemporary motifs. The design is delicate and sinuous: the friezes placed in the circular elements acquire character and the movement of the necklace gently unites all the elements of the design. The weave of different colors makes the motif even richer giving a three-dimensional effect to the fabric.

### VENEZIA

Yarn-Dyed Jacquard 500 TC

001 Beige 002 Grey (cover)

This Middle Eastern inspired design recalls the motifs of the beautiful Moroccan ceramics. The refinement of these decorations, enhanced by the Jacquard weave, honors the artisan history of these masterpieces that have remained unchanged over the years.