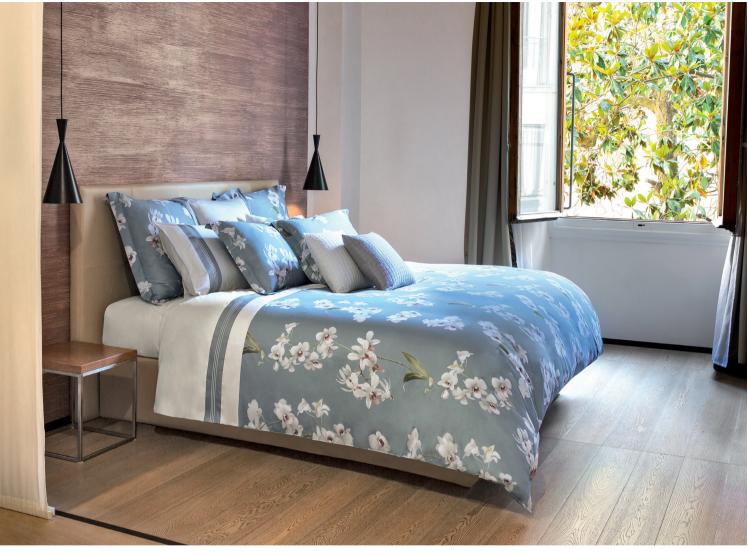

### GOUACHE

Printed Sateen 300 TC

001 Taupe 002 Blue

and there

The Venezia collection is inspired by the decorative elements of the classical world mixed with more contemporary motifs. The design is delicate and sinuous: the friezes placed in the circular elements acquire character and the movement of the necklace gently unites all the elements of the design. The weave of different colors makes the motif even richer giving a three-dimensional effect to the fabric.

### VENEZIA

Yarn-Dyed Jacquard 500 TC

001 Beige 002 Grey (cover)

This Middle Eastern inspired design recalls the motifs of the beautiful Moroccan ceramics. The refinement of these decorations, enhanced by the Jacquard weave, honors the artisan history of these masterpieces that have remained unchanged over the years.