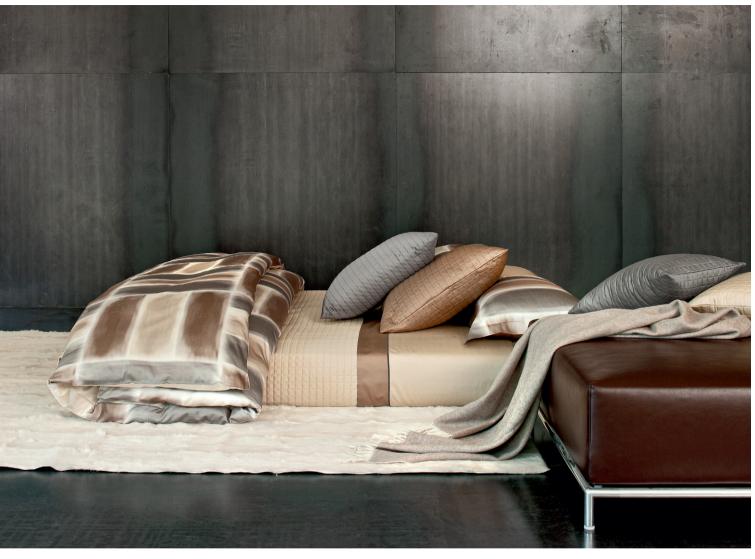

### ARIA

A classic from Signoria, our Masaccio coverlet collection is made with Raffaello sateen 300 TC. encases a layer of warm polyester and overstitched with a contemporary and timeless square design. Symbol of versatility, Masaccio coverlet is available in a myriad of colors. Soft, warm, light, colorful and extremely durable, can be coordinated with any Signoria collection. It reverses to solid percale, has rounded corners at the bottoms side and is finished with an elegant plain sateen border in coordinating color.

### MASACCIO QUILT

Solid sateen 300 TC Filling in polyester 80 gr/sqm Available in 37 colors. The luster and comfort of the Siena quilt, created with a Sateen 300 TC, fits perfectly with any décor. The classic channel design gives a freshness to the quilt family and can be combined with all Signoria creations thanks to the wide range of colors available.