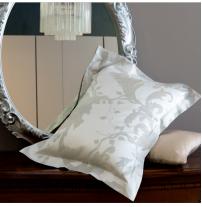

### GOUACHE

Printed Sateen 300 TC

001 Taupe 002 Blue

and there

The Venezia collection is inspired by the decorative elements of the classical world mixed with more contemporary motifs. The design is delicate and sinuous: the friezes placed in the circular elements acquire character and the movement of the necklace gently unites all the elements of the design. The weave of different colors makes the motif even richer giving a three-dimensional effect to the fabric.

### VENEZIA

Yarn-Dyed Jacquard 500 TC

001 Beige 002 Grey (cover)

This Middle Eastern inspired design recalls the motifs of the beautiful Moroccan ceramics. The refinement of these decorations, enhanced by the Jacquard weave, honors the artisan history of these masterpieces that have remained unchanged over the years.