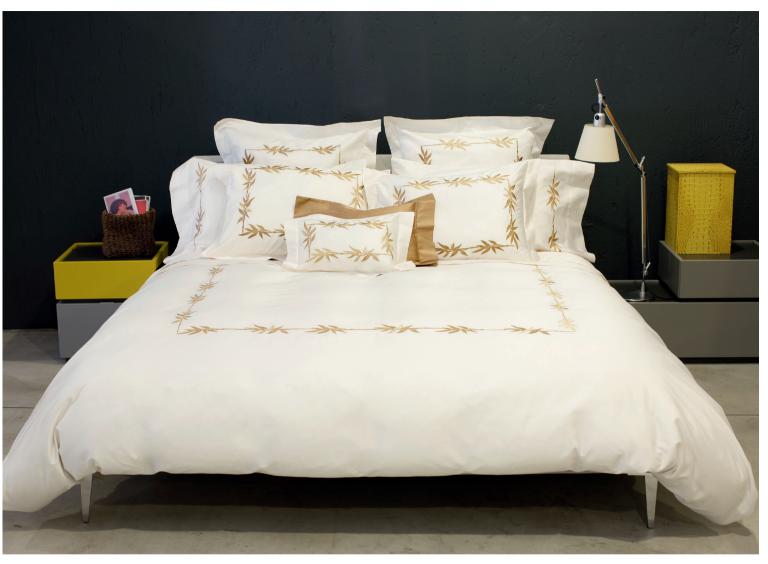

GIUDECCA

Available in different fabrics and color combinations.

The motif of these extremely elegant bamboo leaves offers a modern touch to this embroidery, unique in its genre. The bamboo plant's resistance, the peace it transmits and at the same time its grace are the elements that inspired the creation of Aria. The refinement of the embroidery expresses in full the value of the handcrafted product, symbol of the Made in Italy trademark.

### ARIA

A classic from Signoria, our Masaccio coverlet collection is made with Raffaello sateen 300 TC. encases a layer of warm polyester and overstitched with a contemporary and timeless square design. Symbol of versatility, Masaccio coverlet is available in a myriad of colors. Soft, warm, light, colorful and extremely durable, can be coordinated with any Signoria collection. It reverses to solid percale, has rounded corners at the bottoms side and is finished with an elegant plain sateen border in coordinating color.