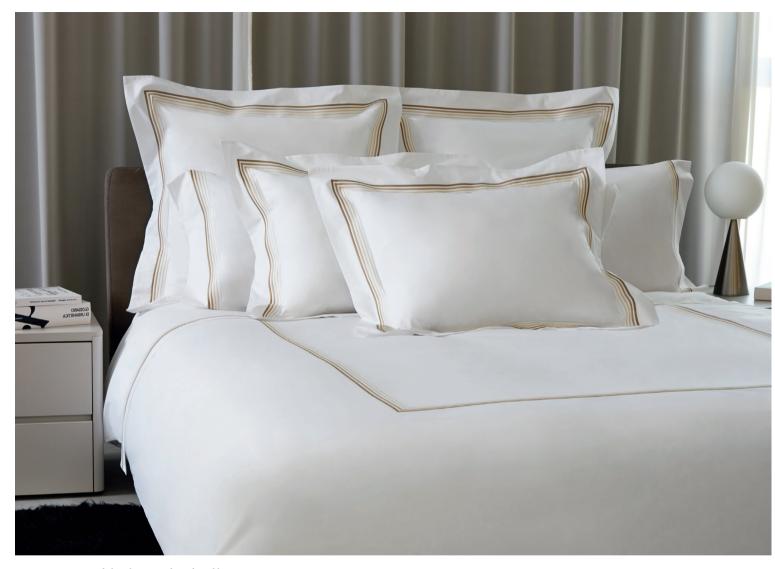

### PLATINUM

Available in different fabrics and color combinations.

High quality fabrics enriched with simple and elegant three lines embroidery available in 41 colors. Platinum can be used as a stand alone bed or as an alternative sheet set.