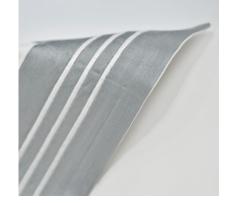

### MASACCIO STRIPED

Striped Sateen 300 TC

Available in 10 colors.

An elegant striped sateen in a wide choice of colors that match every kind of décor.

The traditional three lines embroidery have been reinterpreted with a more contemporary style in both the shape and the design of the color combinations. Varying colors of the embroidered lines are matched to the diverse colors of our 300 TC Sateen Raffaello collection. The elegance in its simplicity and the bliss in its color perfectly blend to create this collection, quintessence of the Made in Italy.