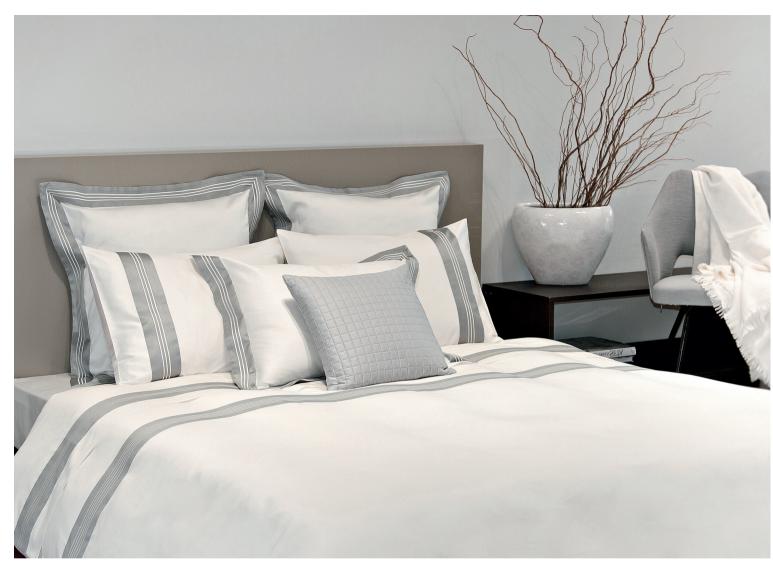

### PLATINUM

Available in different fabrics and color combinations.

High quality fabrics enriched with simple and elegant three lines embroidery available in 41 colors. Platinum can be used as a stand alone bed or as an alternative sheet set.

### MASACCIO STRIPED

Striped Sateen 300 TC

Available in 10 colors.

An elegant striped sateen in a wide choice of colors that match every kind of décor.

The traditional three lines embroidery have been reinterpreted with a more contemporary style in both the shape and the design of the color combinations. Varying colors of the embroidered lines are matched to the diverse colors of our 300 TC Sateen Raffaello collection. The elegance in its simplicity and the bliss in its color perfectly blend to create this collection, quintessence of the Made in Italy.