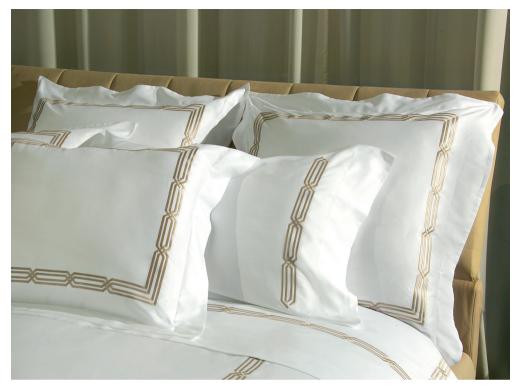

### GOUACHE

Printed Sateen 300 TC

001 Taupe 002 Blue

and there

The Venezia collection is inspired by the decorative elements of the classical world mixed with more contemporary motifs. The design is delicate and sinuous: the friezes placed in the circular elements acquire character and the movement of the necklace gently unites all the elements of the design. The weave of different colors makes the motif even richer giving a three-dimensional effect to the fabric.

### VENEZIA

Yarn-Dyed Jacquard 500 TC

001 Beige 002 Grey (cover)

This Middle Eastern inspired design recalls the motifs of the beautiful Moroccan ceramics. The refinement of these decorations, enhanced by the Jacquard weave, honors the artisan history of these masterpieces that have remained unchanged over the years.