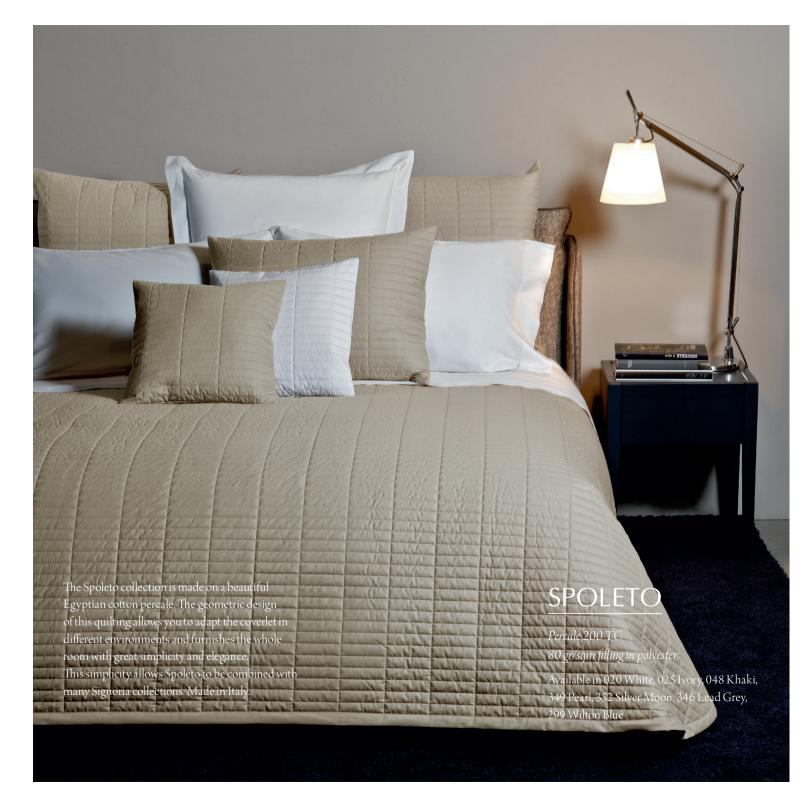

Fresh and comfortable white & colored Percale 200 TC

### *The simple elegance of Signoria's Percale 400 TC*

Percale 200 TC

Available in 020 White, 025 Ivory, 048 Khaki, 349 Pearl, 352 Silver Moon, 346 Lead Grey, 299 Wilton Blue