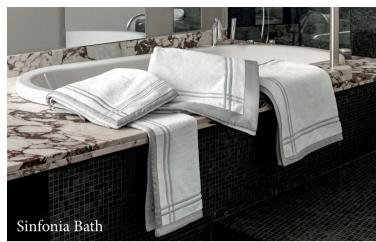

TRILOGY

Luxury Border

**BATH COLLECTION** 

Signoria's bath collection is the symbol of Italian craftsmanship. The terry is made of 100% Makò Egyptian cotton woven with twisted yarns that assures high absorbency and a very smooth touch. Each piece is cut by our passionate workers and finished with a handmade border in different styles and is adorned with elegant embroideries or customized with logos and monograms.

> 600 gr Egyptian Combed Cotton terry available in 3 colors (White, Ivory and Silver Moon). Embroideries can be made in a variety of colors and patterns.

92