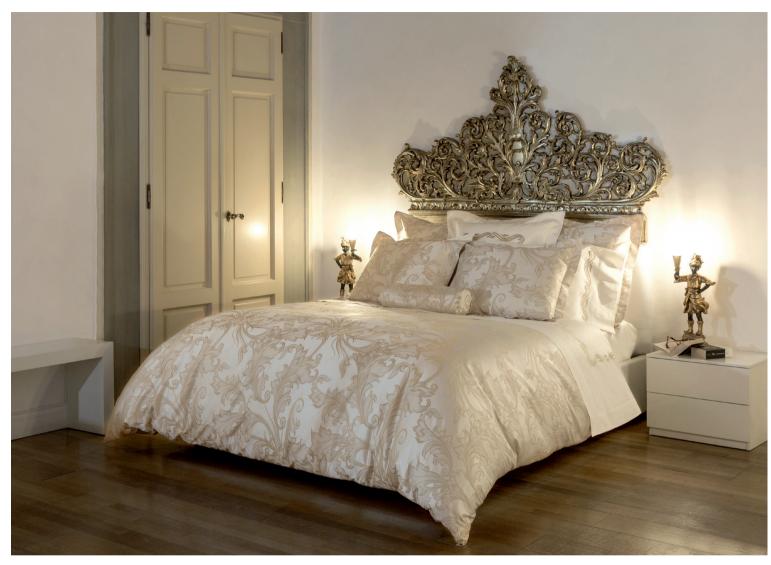

premises in Tuscany.

Cover: Venezia collection, color 002 Grey

to the customer.

### GOUACHE

Printed Sateen 300 TC

001 Taupe 002 Blue

and there

The Venezia collection is inspired by the decorative elements of the classical world mixed with more contemporary motifs. The design is delicate and sinuous: the friezes placed in the circular elements acquire character and the movement of the necklace gently unites all the elements of the design. The weave of different colors makes the motif even richer giving a three-dimensional effect to the fabric.

### VENEZIA

Yarn-Dyed Jacquard 500 TC

001 Beige 002 Grey (cover)

This Middle Eastern inspired design recalls the motifs of the beautiful Moroccan ceramics. The refinement of these decorations, enhanced by the Jacquard weave, honors the artisan history of these masterpieces that have remained unchanged over the years.