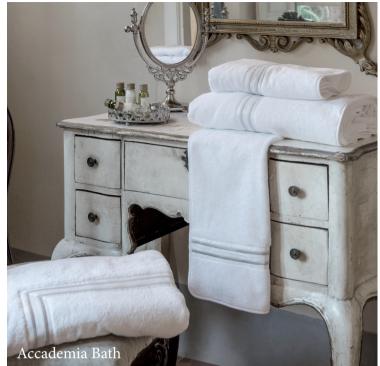

### DOUBLE

Sateen 300 TC

Available in a variety of color combinations.

Simple, but at the same time employing very luxurious lines: the design is inspired by the stone cornices that embellish the palaces of the Florentine Renaissance, sober but at the same time elegant. The cohesion of precious fabrics with the artistry of our artisans, makes these products unique in the world. The combination of modern design and the tradition gives to the Accademia line a luxurious look in a contemporary style suitable for furnishing multiple environments.

### ACCADEMIA

Hemstitch and two embroidery lines Available in different fabrics and color combinations.

Subtle elegance and brightness are the main features of this collection in 600 TC sateen. Luna is refined with a small sateen colored border finished with an embroidered line in matching color.