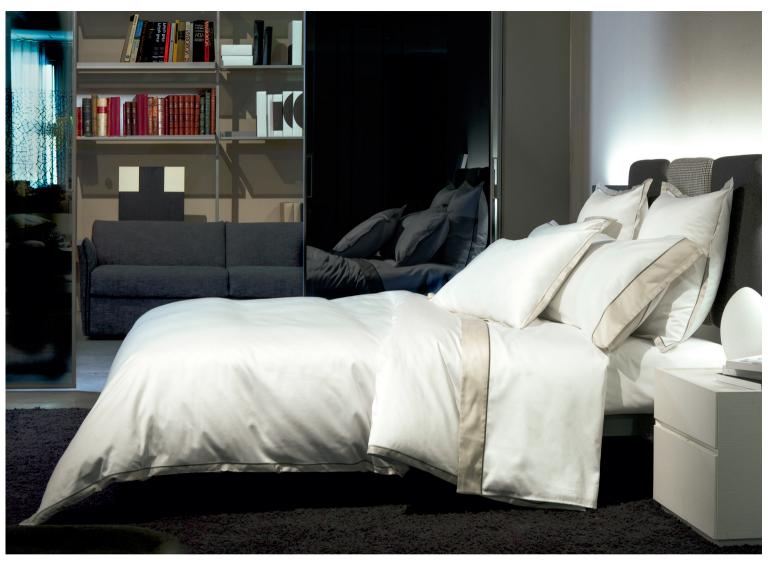

## VINTAGE

The Vintage collection continues the Signoria desire to offer customers a taste of Italian living albeit with a worn, vintage look reminiscent of fine old world linens handed down from a bygone era. Designed and hand produced in Tuscany, Italy, employing modern dyeing and renown Italian finishing techniques to obtain a vintage textured look and a very soft feel.

Picture: Viola collection Sateen 300 TC Garment-Dyed Available in White, Ivory, Amethyst, Silver Moon, Charcoal, Beige, Antique Blue

This collection combines contemporary living with the traditional style of lace in this Vintage collection. The special garment dyeing process gives uniqueness to every single piece, and, combined with unique Italian finishing techniques, results in a vintage look with an extremely soft touch.