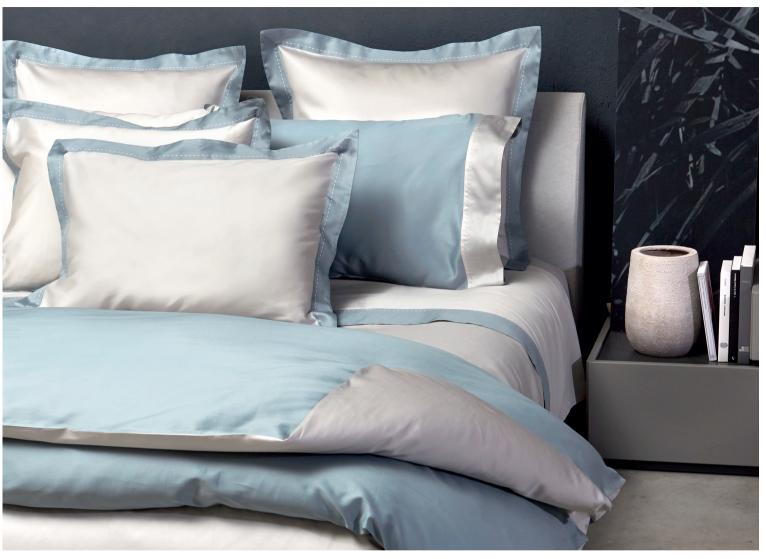

### GOUACHE

Printed Sateen 300 TC

001 Taupe 002 Blue

and there

The Venezia collection is inspired by the decorative elements of the classical world mixed with more contemporary motifs. The design is delicate and sinuous: the friezes placed in the circular elements acquire character and the movement of the necklace gently unites all the elements of the design. The weave of different colors makes the motif even richer giving a three-dimensional effect to the fabric.

### VENEZIA

Yarn-Dyed Jacquard 500 TC

001 Beige 002 Grey (cover)

This Middle Eastern inspired design recalls the motifs of the beautiful Moroccan ceramics. The refinement of these decorations, enhanced by the Jacquard weave, honors the artisan history of these masterpieces that have remained unchanged over the years.