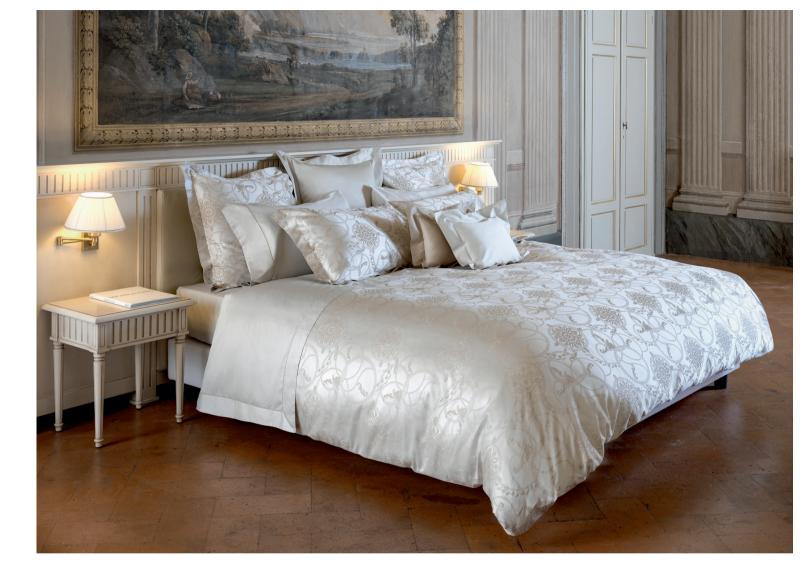

### GOUACHE

Printed Sateen 300 TC

001 Taupe 002 Blue

and there

The Venezia collection is inspired by the decorative elements of the classical world mixed with more contemporary motifs. The design is delicate and sinuous: the friezes placed in the circular elements acquire character and the movement of the necklace gently unites all the elements of the design. The weave of different colors makes the motif even richer giving a three-dimensional effect to the fabric.

### VENEZIA

Yarn-Dyed Jacquard 500 TC

001 Beige 002 Grey (cover)

This Middle Eastern inspired design recalls the motifs of the beautiful Moroccan ceramics. The refinement of these decorations, enhanced by the Jacquard weave, honors the artisan history of these masterpieces that have remained unchanged over the years.