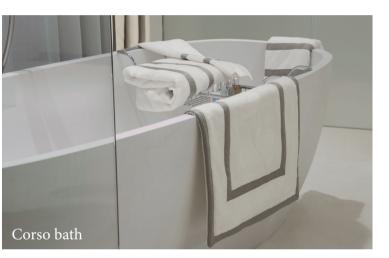

TRILOGY

Luxury Border

**BATH COLLECTION** 

Signoria's bath collection is the symbol of Italian craftsmanship. The terry is made of 100% Makò Egyptian cotton woven with twisted yarns that assures high absorbency and a very smooth touch. Each piece is cut by our passionate workers and finished with a handmade border in different styles and is adorned with elegant embroideries or customized with logos and monograms.

> 600 gr Egyptian Combed Cotton terry available in 3 colors (White, Ivory and Silver Moon). Embroideries can be made in a variety of colors and patterns.

92