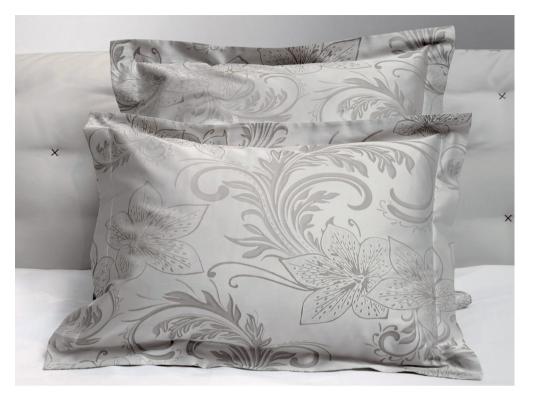

## LEONARDO

Piece-Dyed Jacquard 1000 TC

020 White 025 Ivory

The preciousness of this jacquard represents the excellence of Signoria's collections. Leonardo is made with a Jacquard 1000 TC that lends to the fabric a unique brightness and an extremely silky touch. The scroll design lends to the fabric elegance and classic beauty.