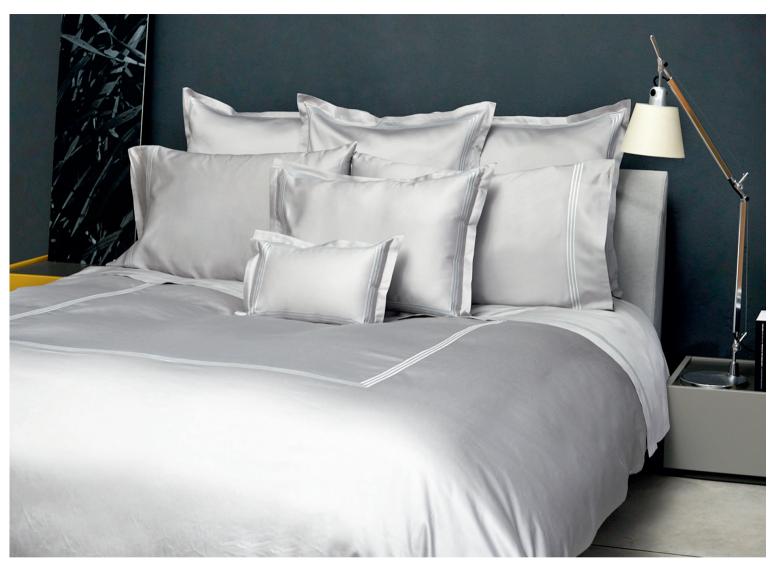

### GOUACHE

Printed Sateen 300 TC

001 Taupe 002 Blue

and there

The Venezia collection is inspired by the decorative elements of the classical world mixed with more contemporary motifs. The design is delicate and sinuous: the friezes placed in the circular elements acquire character and the movement of the necklace gently unites all the elements of the design. The weave of different colors makes the motif even richer giving a three-dimensional effect to the fabric.

### VENEZIA

Yarn-Dyed Jacquard 500 TC

001 Beige 002 Grey (cover)

This Middle Eastern inspired design recalls the motifs of the beautiful Moroccan ceramics. The refinement of these decorations, enhanced by the Jacquard weave, honors the artisan history of these masterpieces that have remained unchanged over the years.