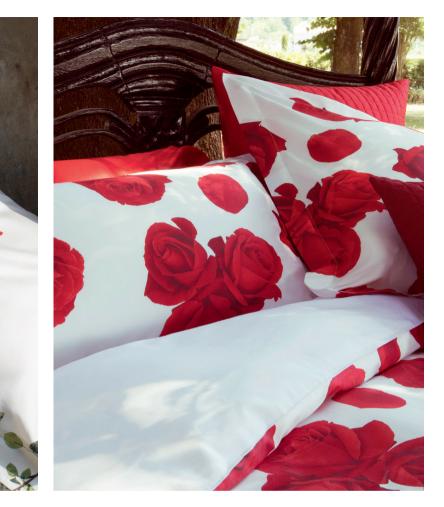

### BACCARAT

Printed Sateen 300 TC

002 Red

A floral print on sateen 300 TC, a classic of Signoria. The theme is a fine rose, where every chromatic nuance is exalted up to its velvet petals.

### ROSA

Printed Sateen 300 TC

001 Red

The design and the movement of this pattern immediately reminds you of just how beautiful the rose truly is. This romantic flower communicates vulnerability and strength at the same time making this line suitable for both modern and classic environment.