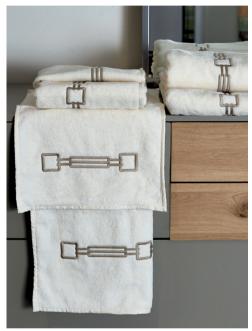

TRILOGY

Luxury Border

**BATH COLLECTION** 

Signoria's bath collection is the symbol of Italian craftsmanship. The terry is made of 100% Makò Egyptian cotton woven with twisted yarns that assures high absorbency and a very smooth touch. Each piece is cut by our passionate workers and finished with a handmade border in different styles and is adorned with elegant embroideries or customized with logos and monograms.

> 600 gr Egyptian Combed Cotton terry available in 3 colors (White, Ivory and Silver Moon). Embroideries can be made in a variety of colors and patterns.

92