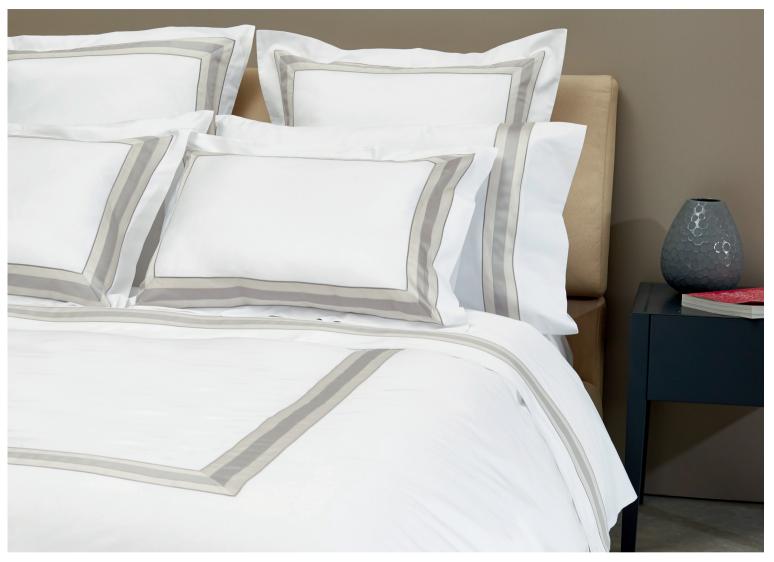

### PLATINUM

Available in different fabrics and color combinations.

High quality fabrics enriched with simple and elegant three lines embroidery available in 41 colors. Platinum can be used as a stand alone bed or as an alternative sheet set.

### MASACCIO STRIPED

Striped Sateen 300 TC

Available in 10 colors.

An elegant striped sateen in a wide choice of colors that match every kind of décor.

The traditional three lines embroidery have been reinterpreted with a more contemporary style in both the shape and the design of the color combinations. Varying colors of the embroidered lines are matched to the diverse colors of our 300 TC Sateen Raffaello collection. The elegance in its simplicity and the bliss in its color perfectly blend to create this collection, quintessence of the Made in Italy.