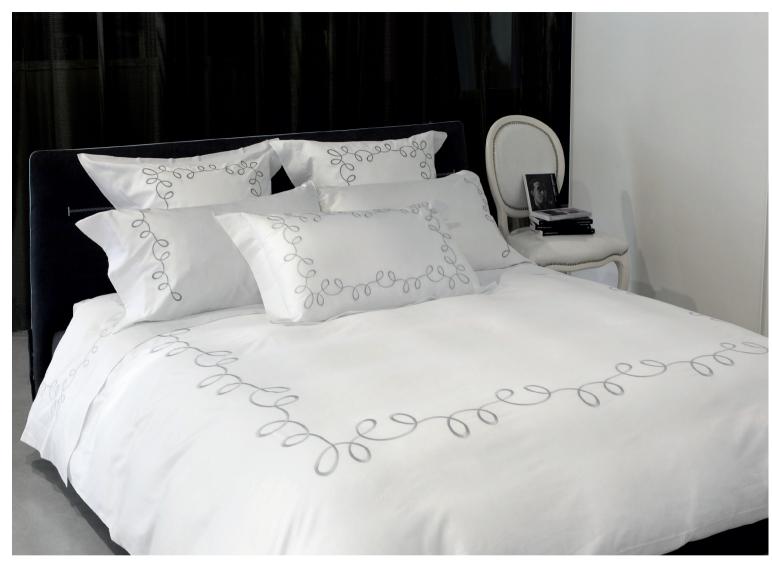

### GOUACHE

Printed Sateen 300 TC

001 Taupe 002 Blue

and there

The Venezia collection is inspired by the decorative elements of the classical world mixed with more contemporary motifs. The design is delicate and sinuous: the friezes placed in the circular elements acquire character and the movement of the necklace gently unites all the elements of the design. The weave of different colors makes the motif even richer giving a three-dimensional effect to the fabric.

### VENEZIA

Yarn-Dyed Jacquard 500 TC

001 Beige 002 Grey (cover)

This Middle Eastern inspired design recalls the motifs of the beautiful Moroccan ceramics. The refinement of these decorations, enhanced by the Jacquard weave, honors the artisan history of these masterpieces that have remained unchanged over the years.