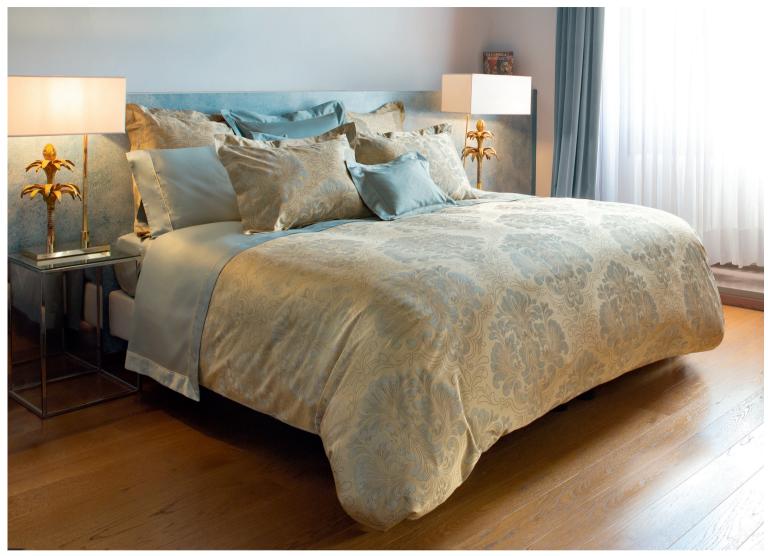

### BACCARAT

Printed Sateen 300 TC

002 Red

A floral print on sateen 300 TC, a classic of Signoria. The theme is a fine rose, where every chromatic nuance is exalted up to its velvet petals.

### ROSA

Printed Sateen 300 TC

001 Red

The design and the movement of this pattern immediately reminds you of just how beautiful the rose truly is. This romantic flower communicates vulnerability and strength at the same time making this line suitable for both modern and classic environment.