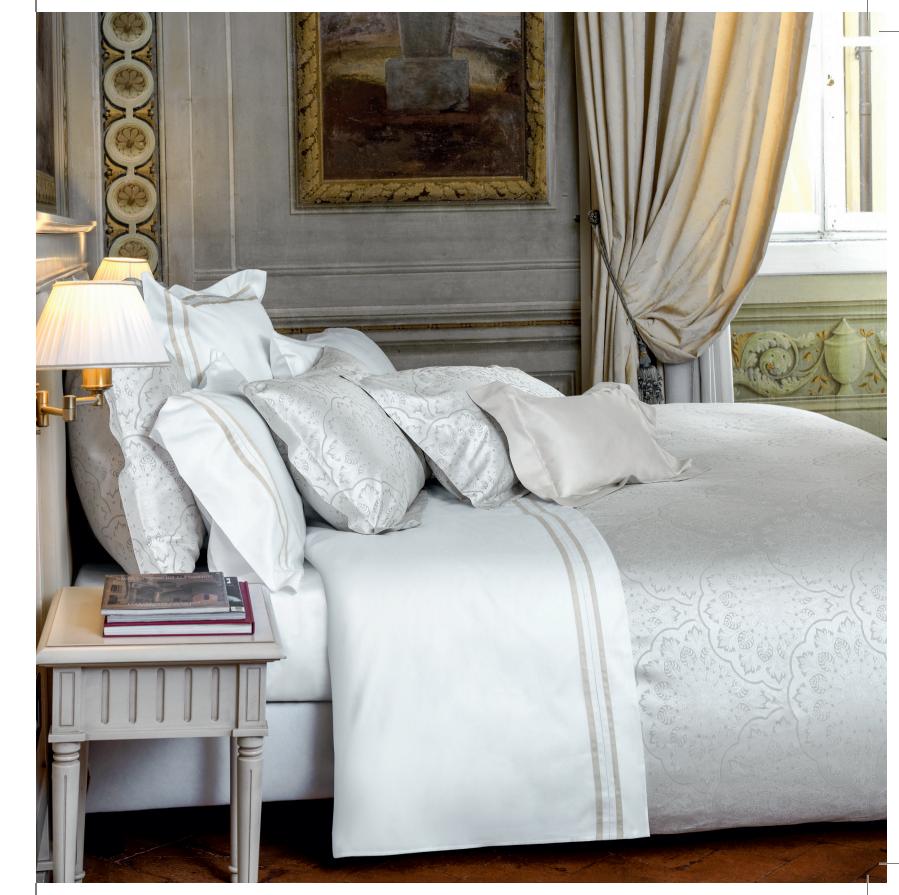

## LEONARDO

Piece-Dyed Jacquard 1000 TC

020 White 025 Ivory

The preciousness of this jacquard represents the excellence of Signoria's collections. Leonardo is made with a Jacquard 1000 TC that lends to the fabric a unique brightness and an extremely silky touch. The scroll design lends to the fabric elegance and classic beauty.