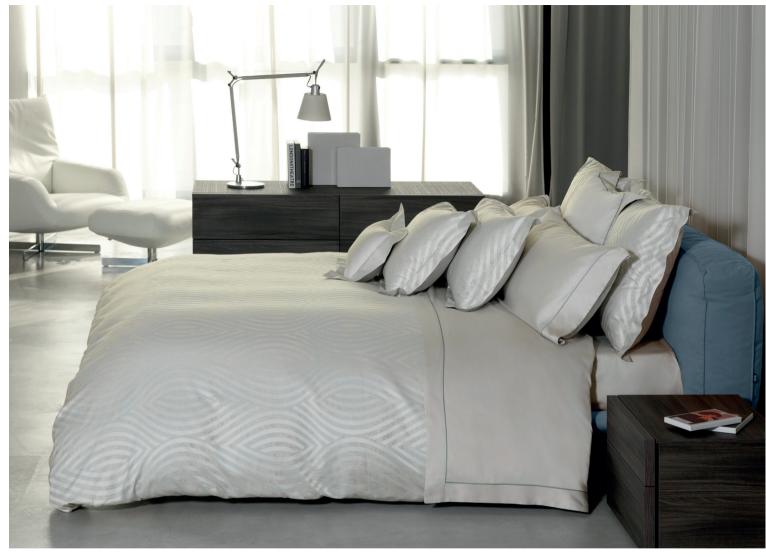

premises in Tuscany.

Cover: Venezia collection, color 002 Grey

to the customer.

### GOUACHE

Printed Sateen 300 TC

001 Taupe 002 Blue

and there

The Venezia collection is inspired by the decorative elements of the classical world mixed with more contemporary motifs. The design is delicate and sinuous: the friezes placed in the circular elements acquire character and the movement of the necklace gently unites all the elements of the design. The weave of different colors makes the motif even richer giving a three-dimensional effect to the fabric.

### VENEZIA

Yarn-Dyed Jacquard 500 TC

001 Beige 002 Grey (cover)

This Middle Eastern inspired design recalls the motifs of the beautiful Moroccan ceramics. The refinement of these decorations, enhanced by the Jacquard weave, honors the artisan history of these masterpieces that have remained unchanged over the years.