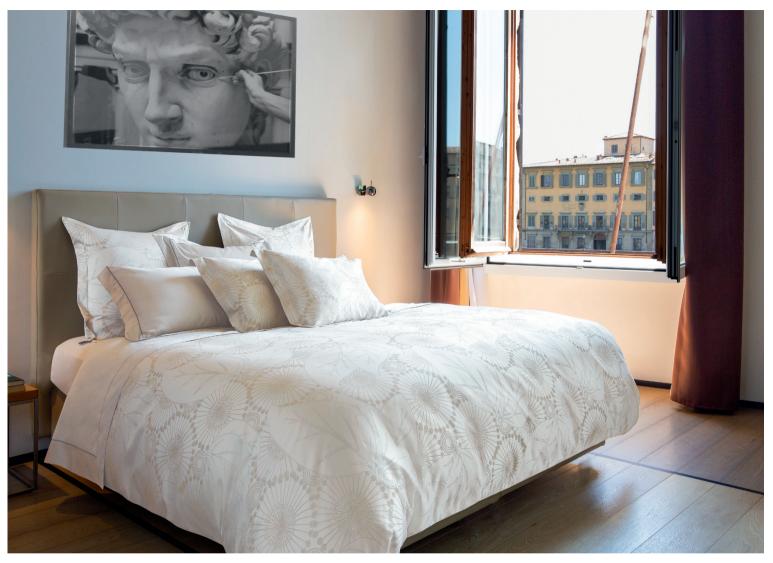

# PLAIN & EMBELLISHED

Born from an innovative finishing technique, Signoria Firenze introduces Nuvola, a Made in Tuscany, 100% Egyptian Combed Cotton Sateen 600 thread count bed linen that exhibits the softest touch to the skin, a most graceful drapability. Also the renown Egyptian combed cotton percale becomes even more soft and silky while maintaining the crisp hand and breathability appreciated by percale lovers.

The start of a new era in luxury bedding

Sateen 600 TC and Percale 600 TC Colors: White, Ivory and Pearl

Made with the finest sateen 1000 TC. The stunning silky hand and the brightness of the fabric are the result of the use of the longest-staple Egyptian cotton and of the excellent Italian finishing techniques.