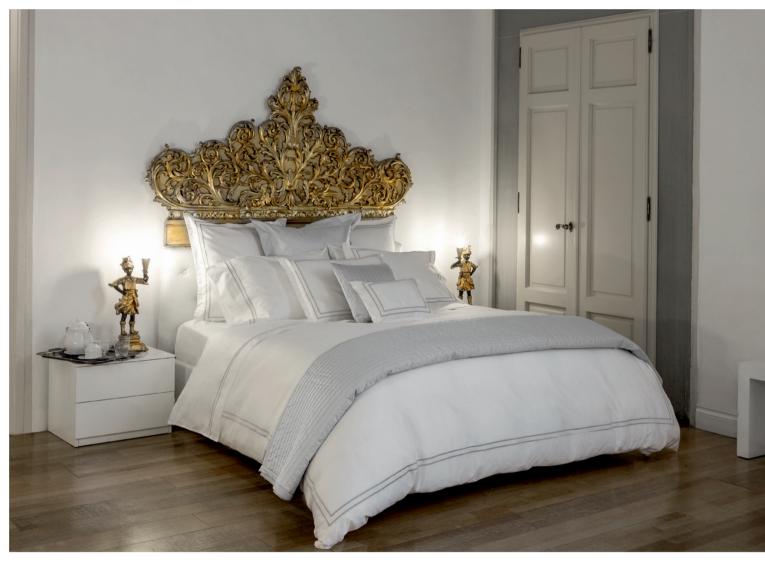

premises in Tuscany.

Cover: Venezia collection, color 002 Grey

to the customer.

### VENEZIA

Yarn-Dyed Jacquard 500 TC

001 Beige 002 Grey (cover)

This Middle Eastern inspired design recalls the motifs of the beautiful Moroccan ceramics. The refinement of these decorations, enhanced by the Jacquard weave, honors the artisan history of these masterpieces that have remained unchanged over the years.