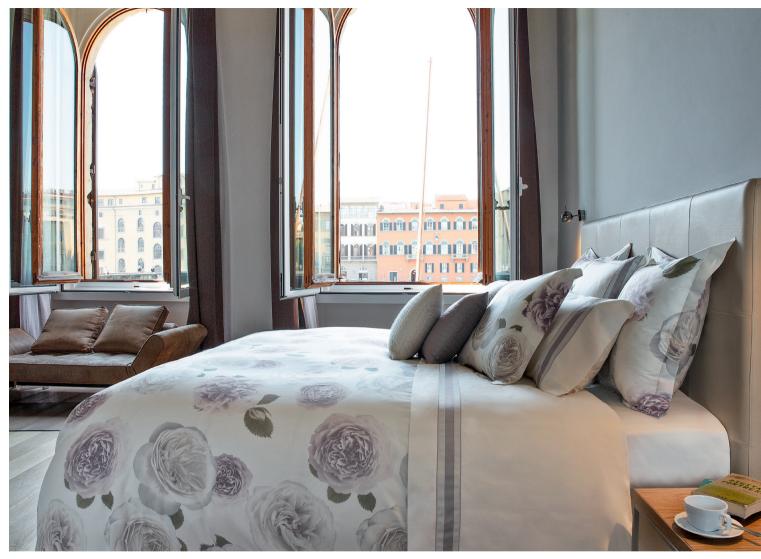

### BACCARAT

Printed Sateen 300 TC

002 Red

A floral print on sateen 300 TC, a classic of Signoria. The theme is a fine rose, where every chromatic nuance is exalted up to its velvet petals.

### ROSA

Printed Sateen 300 TC

001 Red

The design and the movement of this pattern immediately reminds you of just how beautiful the rose truly is. This romantic flower communicates vulnerability and strength at the same time making this line suitable for both modern and classic environment.