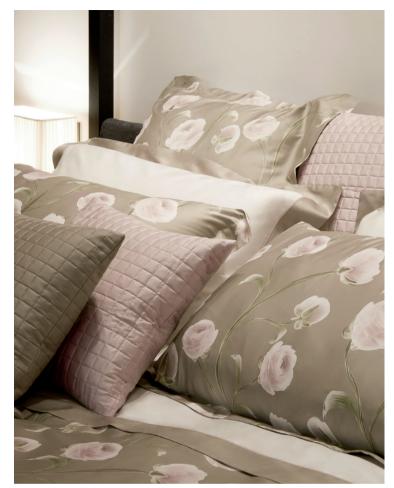

### GOUACHE

Printed Sateen 300 TC

001 Taupe 002 Blue

and there

The Venezia collection is inspired by the decorative elements of the classical world mixed with more contemporary motifs. The design is delicate and sinuous: the friezes placed in the circular elements acquire character and the movement of the necklace gently unites all the elements of the design. The weave of different colors makes the motif even richer giving a three-dimensional effect to the fabric.

### VENEZIA

Yarn-Dyed Jacquard 500 TC

001 Beige 002 Grey (cover)

This Middle Eastern inspired design recalls the motifs of the beautiful Moroccan ceramics. The refinement of these decorations, enhanced by the Jacquard weave, honors the artisan history of these masterpieces that have remained unchanged over the years.