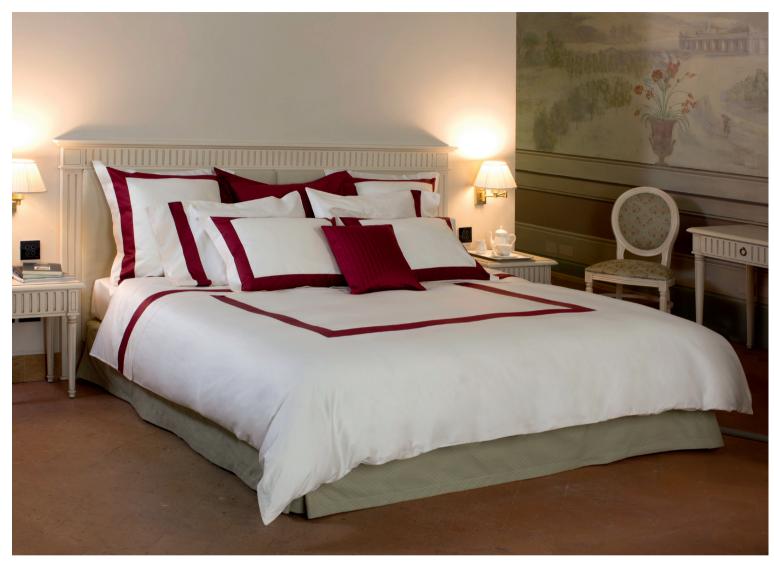

### Available in 37 colors.

The Raffaello collection is made with 100% Egyptian combed cotton sateen completely dyed in Italy granting an exceptional durability. The fabric possesses the wonderful silky touch and look that highlights the depth and light of the color.