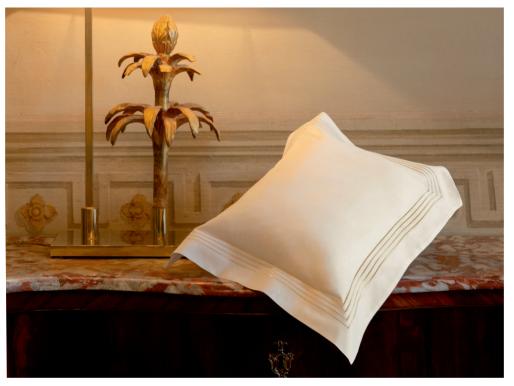

### ACCADEMIA

Hemstitch and two embroidery lines Available in different fabrics and color combinations.

Subtle elegance and brightness are the main features of this collection in 600 TC sateen. Luna is refined with a small sateen colored border finished with an embroidered line in matching color.

### LUNA

The soft and elegant fabric is further refined and enriched by adding a border with sateen piping. The border matches the percale while the piping is available in several color options to match your décor or coordinate with our top of the bed patterns.