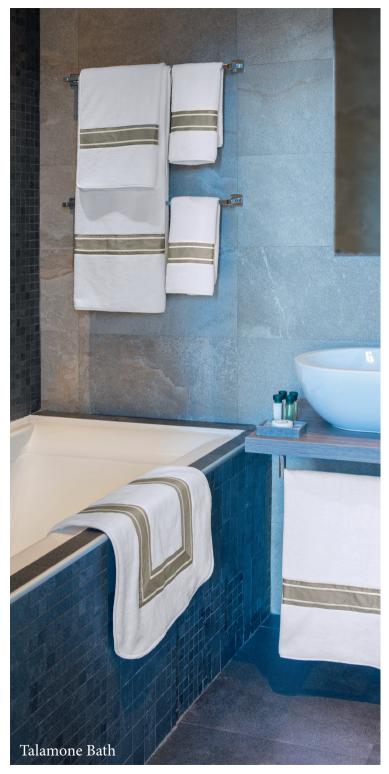

### TALAMONE

Aida is a timeless contemporary creation Made in Italy. Its soft touch and brightness is a result of the fabric being made from only the finest, longest-staple Egyptian combed cotton threads. The modern "U shape" applied border is available in a variety of colors and makes this collection the perfect match for any style.