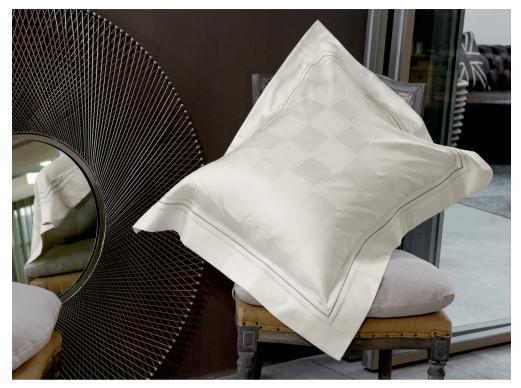

#### ULISSE

Piece-Dyed Jacquard 500 TC

020 White 025 Ivory

The simplicity and the elegance of the geometry is what inspired this Jacquard collection, where the play of glossy and dull squares gives the design richness and splendor

## LEONARDO

Piece-Dyed Jacquard 1000 TC

020 White 025 Ivory

The preciousness of this jacquard represents the excellence of Signoria's collections. Leonardo is made with a Jacquard 1000 TC that lends to the fabric a unique brightness and an extremely silky touch. The scroll design lends to the fabric elegance and classic beauty.