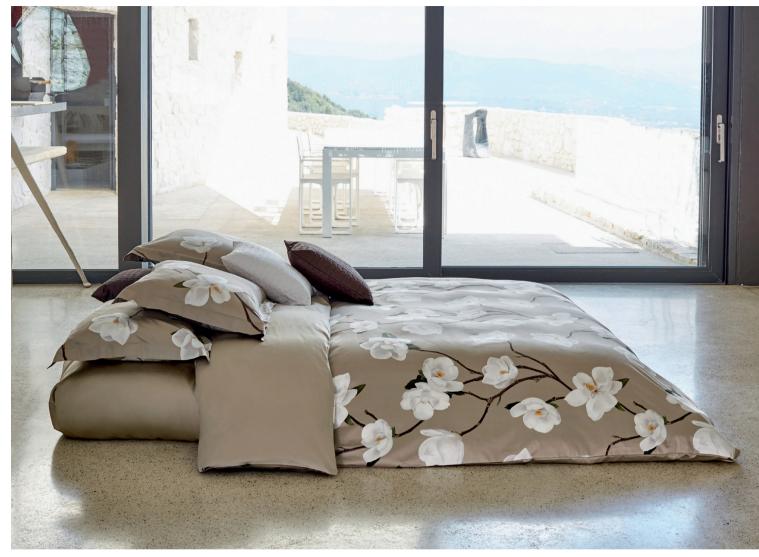

ts name to the tragedy of Romeo and Juliet, the most famous love story in the world. The Giulietta collection draws inspiration from this rose which releases energy and positivity thanks to the warm tones of its colors. Thanks to traditional printing techniques, the flowers are very realistic and seem to spread their famous fresh and intense fragrance.



# GIULIETTA

Printed Sateen 300 TC

001 Natural 002 Thistle



The orchid flower has a special charm and a unique beauty. It is renowned for being aesthetically perfect: since antiquity it has symbolized refinement, elegance, beauty but also love. With the Gaiole collection, Signoria enhances this beautiful flower that gracefully decorates a precious Egyptian cotton sateen.



### GAIOLE

Printed Sateen 300 TC

001 Ivory 002 Wilton Blue



Refinement and elegance are the defining elements of this design: the sinuous movement of the Magnolia's branches and its marvelous flowers embellish the fabric, much in the same way Magnolias embellish the most beautiful Italian gardens. Once again, respect for nature's beauty is a winner. The design was realized with four colors ranging from more subtle tones to starker contrasts. The 300 TC sateen fabric with its brightness and softness further enhances the uniqueness of this collection.



# SANREMO

Printed Sateen 300 TC

001 White 002 Ivory 003 Khaki 004 Wilton blue



The Tulip has always been one of the most loved flowers in the world for the simplicity of its shapes and for the innumerable and colorful blooms. Signoria proposes this collection in two bright tones that will give