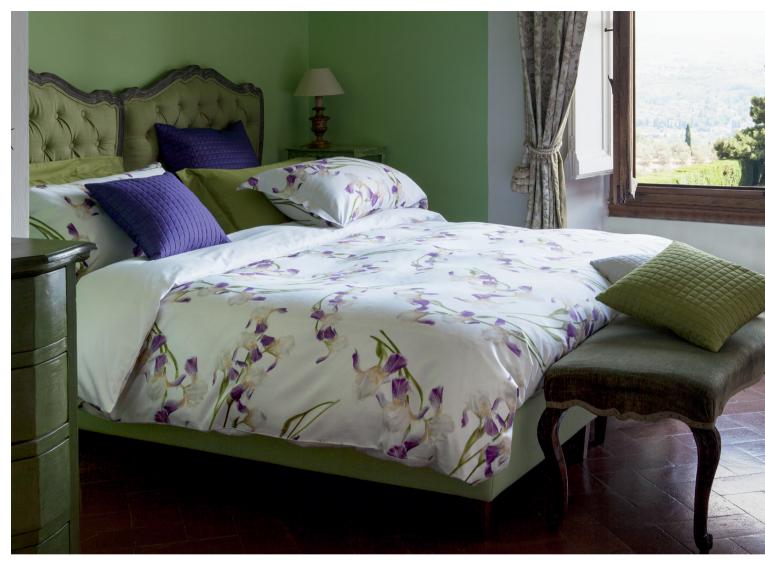

The Pantelleria collection is an homage to the iris flower, icon of our wonderful land of Chianti. The elegant print gives freshness and a unique style to the surrounding environment. The print is carried out on a bright cotton sateen 300 t.c

### PANTELLERIA

Printed Sateen 300 TC

001 White/Fuchsia 002 White/Lilac