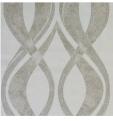

### GOUACHE

Printed Sateen 300 TC

001 Taupe 002 Blue

and there

The Venezia collection is inspired by the decorative elements of the classical world mixed with more contemporary motifs. The design is delicate and sinuous: the friezes placed in the circular elements acquire character and the movement of the necklace gently unites all the elements of the design. The weave of different colors makes the motif even richer giving a three-dimensional effect to the fabric.

### VENEZIA

Yarn-Dyed Jacquard 500 TC

001 Beige 002 Grey (cover)

This Middle Eastern inspired design recalls the motifs of the beautiful Moroccan ceramics. The refinement of these decorations, enhanced by the Jacquard weave, honors the artisan history of these masterpieces that have remained unchanged over the years.