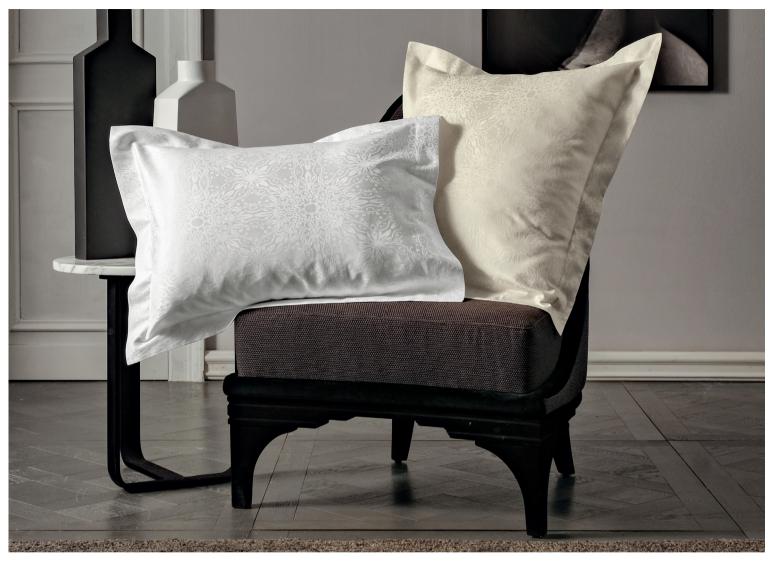

# PLAIN & EMBELLISHED

Born from an innovative finishing technique, Signoria Firenze introduces Nuvola, a Made in Tuscany, 100% Egyptian Combed Cotton Sateen 600 thread count bed linen that exhibits the softest touch to the skin, a most graceful drapability. Also the renown Egyptian combed cotton percale becomes even more soft and silky while maintaining the crisp hand and breathability appreciated by percale lovers.

The start of a new era in luxury bedding

Sateen 600 TC and Percale 600 TC Colors: White, Ivory and Pearl

Made with the finest sateen 1000 TC. The stunning silky hand and the brightness of the fabric are the result of the use of the longest-staple Egyptian cotton and of the excellent Italian finishing techniques.