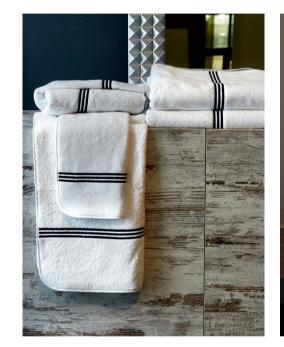

TRILOGY

Luxury Border

**BATH COLLECTION** 

Signoria's bath collection is the symbol of Italian craftsmanship. The terry is made of 100% Makò Egyptian cotton woven with twisted yarns that assures high absorbency and a very smooth touch. Each piece is cut by our passionate workers and finished with a handmade border in different styles and is adorned with elegant embroideries or customized with logos and monograms.

> 600 gr Egyptian Combed Cotton terry available in 3 colors (White, Ivory and Silver Moon). Embroideries can be made in a variety of colors and patterns.

92