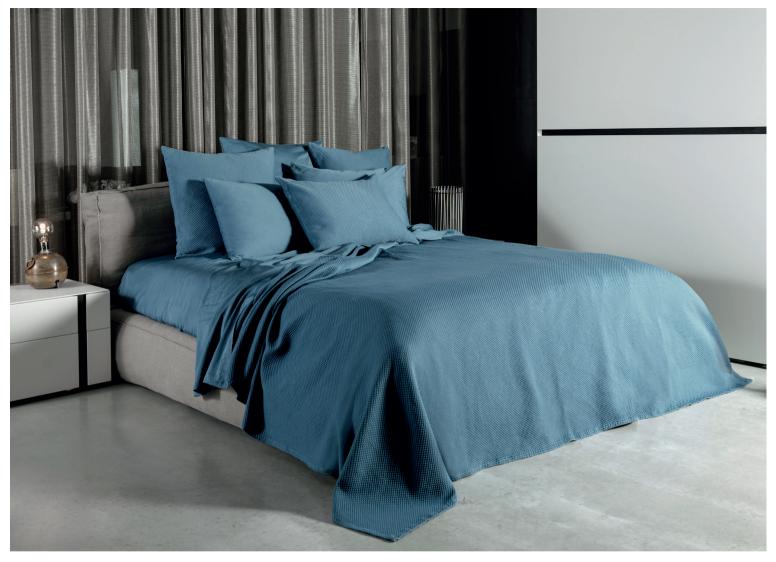

### VENEZIA

Yarn-Dyed Jacquard 500 TC

001 Beige 002 Grey (cover)

This Middle Eastern inspired design recalls the motifs of the beautiful Moroccan ceramics. The refinement of these decorations, enhanced by the Jacquard weave, honors the artisan history of these masterpieces that have remained unchanged over the years.