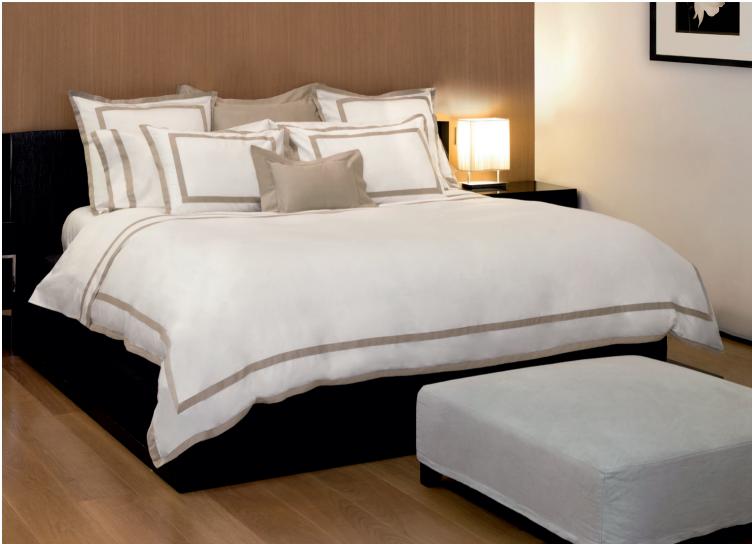

### PLATINUM

Available in different fabrics and color combinations.

High quality fabrics enriched with simple and elegant three lines embroidery available in 41 colors. Platinum can be used as a stand alone bed or as an alternative sheet set.

### MASACCIO STRIPED

Striped Sateen 300 TC

Available in 10 colors.

An elegant striped sateen in a wide choice of colors that match every kind of décor.

The traditional three lines embroidery have been reinterpreted with a more contemporary style in both the shape and the design of the color combinations. Varying colors of the embroidered lines are matched to the diverse colors of our 300 TC Sateen Raffaello collection. The elegance in its simplicity and the bliss in its color perfectly blend to create this collection, quintessence of the Made in Italy.

### PLATINUM SATEEN

Available in different color combinations.

Signoria reinvented the classic embroidered lines in the Casale collection that presents five embroidered lines in different widths and shades of colors on plain soft fabric. Elegance and simplicity are the main characteristics of this pattern that highlights the perfect craftsmanship of Signoria's creations.