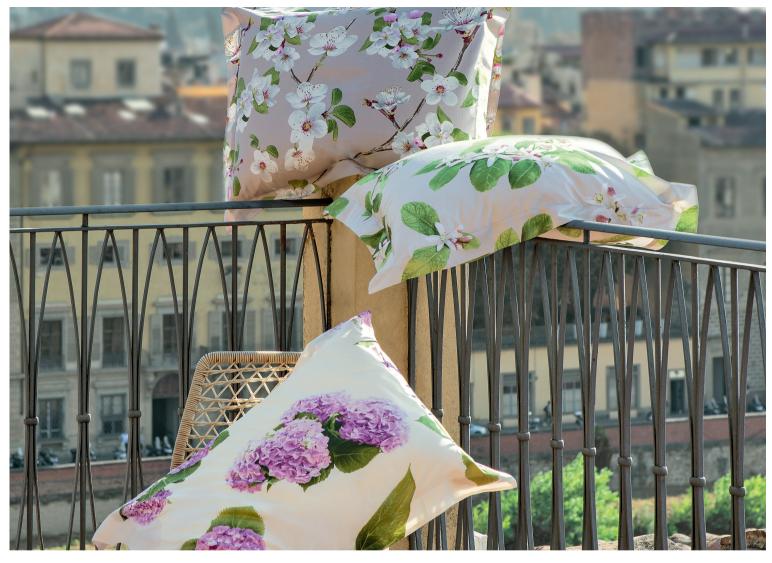

# PRINTS

Rugiada is a collection inspired by the beautiful English wallpapers of the early 1900s. These motifs were also used in the furnishing fabrics used for upholstery and curtains during the same period. The drawing reminds us of a spring walk in the countryside surrounded by beautifully colored and fragrant flowers. Where the beauty of nature attracts us, and every detail of a flower becomes a surprising attraction.

### RUGIADA

Printed Sateen 300 TC

001 Ivory 002 Lead Grey

The Frangipani flower is native to South America but then spread all over the world in the tropical belt. Its sweet and intense perfume has inspired many perfumers in history, among them the noble Muzio Frangipani from which the name of the flower originates. It is considered the tree of immortality and rebirth. Signoria interprets it in a gentle way, letting these wonderful flowers with fleshy petals flutter on a soft cotton sateen.

### ORTENSIA

Printed Sateen 300 TC

002 Pink

Hydrangea is a flower with Asian origins but the powerful colors of its petals are very popular worldwide. The elegance of this flower, printed on our soft cotton sateen 300 TC, is an explosion of color and freshness.