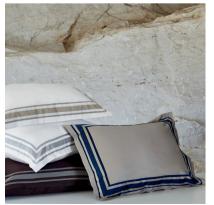

### GOUACHE

Printed Sateen 300 TC

001 Taupe 002 Blue

and there

The Venezia collection is inspired by the decorative elements of the classical world mixed with more contemporary motifs. The design is delicate and sinuous: the friezes placed in the circular elements acquire character and the movement of the necklace gently unites all the elements of the design. The weave of different colors makes the motif even richer giving a three-dimensional effect to the fabric.

### VENEZIA

Yarn-Dyed Jacquard 500 TC

001 Beige 002 Grey (cover)

This Middle Eastern inspired design recalls the motifs of the beautiful Moroccan ceramics. The refinement of these decorations, enhanced by the Jacquard weave, honors the artisan history of these masterpieces that have remained unchanged over the years.