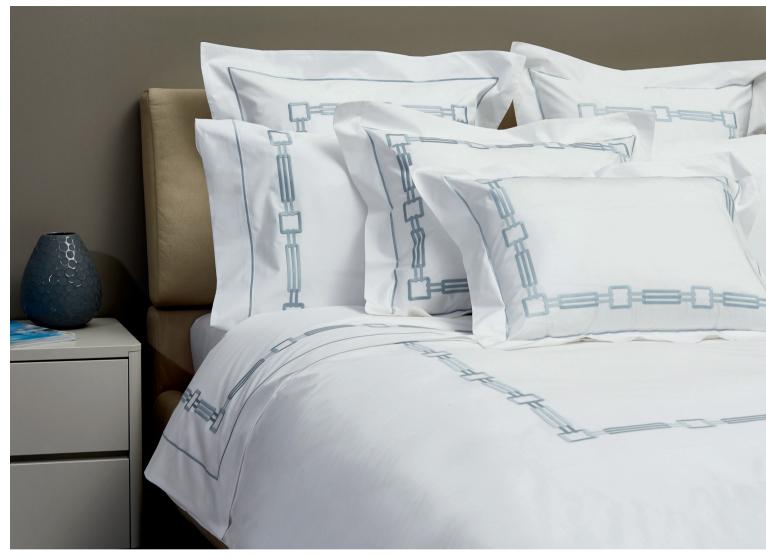

### GOUACHE

Printed Sateen 300 TC

001 Taupe 002 Blue

and there

The Venezia collection is inspired by the decorative elements of the classical world mixed with more contemporary motifs. The design is delicate and sinuous: the friezes placed in the circular elements acquire character and the movement of the necklace gently unites all the elements of the design. The weave of different colors makes the motif even richer giving a three-dimensional effect to the fabric.

### VENEZIA

Yarn-Dyed Jacquard 500 TC

001 Beige 002 Grey (cover)

This Middle Eastern inspired design recalls the motifs of the beautiful Moroccan ceramics. The refinement of these decorations, enhanced by the Jacquard weave, honors the artisan history of these masterpieces that have remained unchanged over the years.