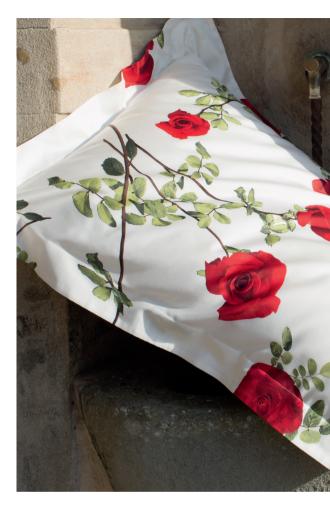

### BACCARAT

Printed Sateen 300 TC

002 Red

A floral print on sateen 300 TC, a classic of Signoria. The theme is a fine rose, where every chromatic nuance is exalted up to its velvet petals.

### ROSA

Printed Sateen 300 TC

001 Red

The design and the movement of this pattern immediately reminds you of just how beautiful the rose truly is. This romantic flower communicates vulnerability and strength at the same time making this line suitable for both modern and classic environment.