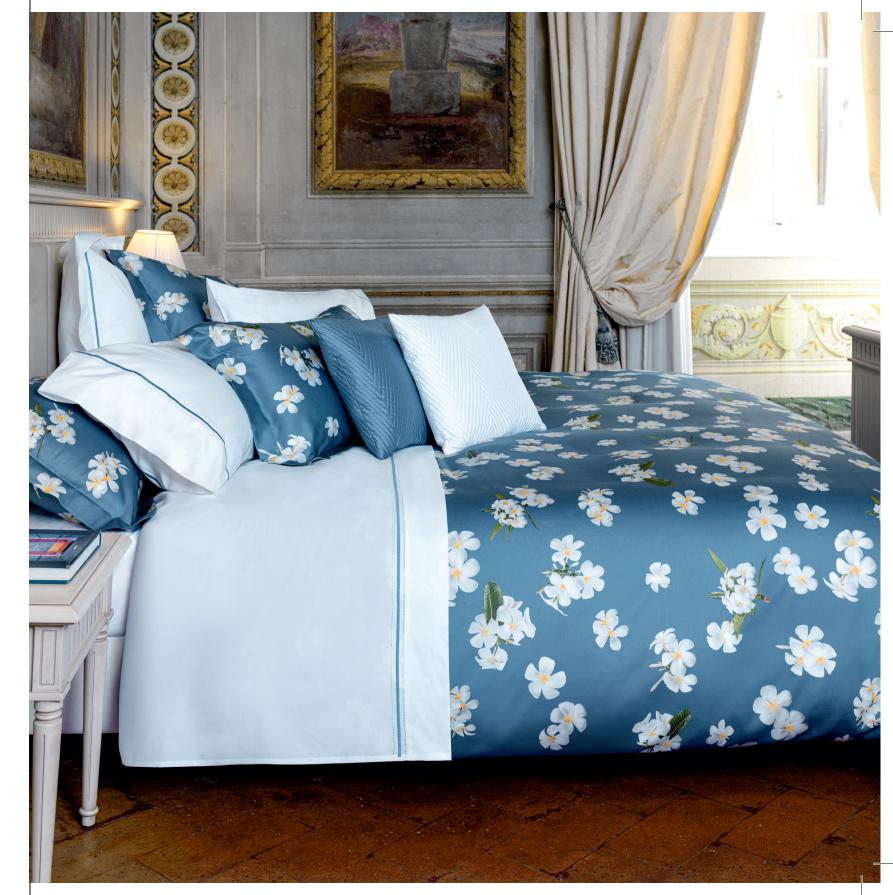

### RUGIADA

Printed Sateen 300 TC

001 Ivory 002 Lead Grey

The Frangipani flower is native to South America but then spread all over the world in the tropical belt. Its sweet and intense perfume has inspired many perfumers in history, among them the noble Muzio Frangipani from which the name of the flower originates. It is considered the tree of immortality and rebirth. Signoria interprets it in a gentle way, letting these wonderful flowers with fleshy petals flutter on a soft cotton sateen.