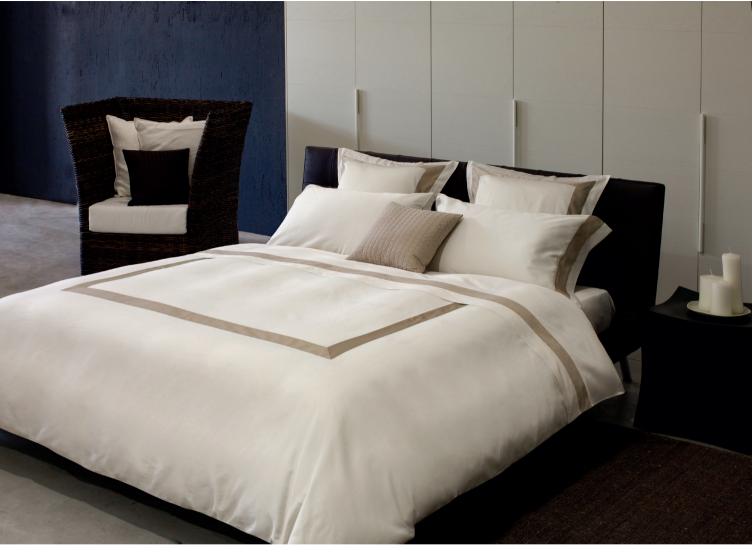

### TALAMONE

Aida is a timeless contemporary creation Made in Italy. Its soft touch and brightness is a result of the fabric being made from only the finest, longest-staple Egyptian combed cotton threads. The modern "U shape" applied border is available in a variety of colors and makes this collection the perfect match for any style.

AIDA

Available in different fabrics and color combinations.

This reversible collection is characterized by an elegant stitching in matching color. The color combination can be chosen among 37 colors. Pillowcase with stitching in matching color and applied border. Reversible duvet cover and pillowcases.