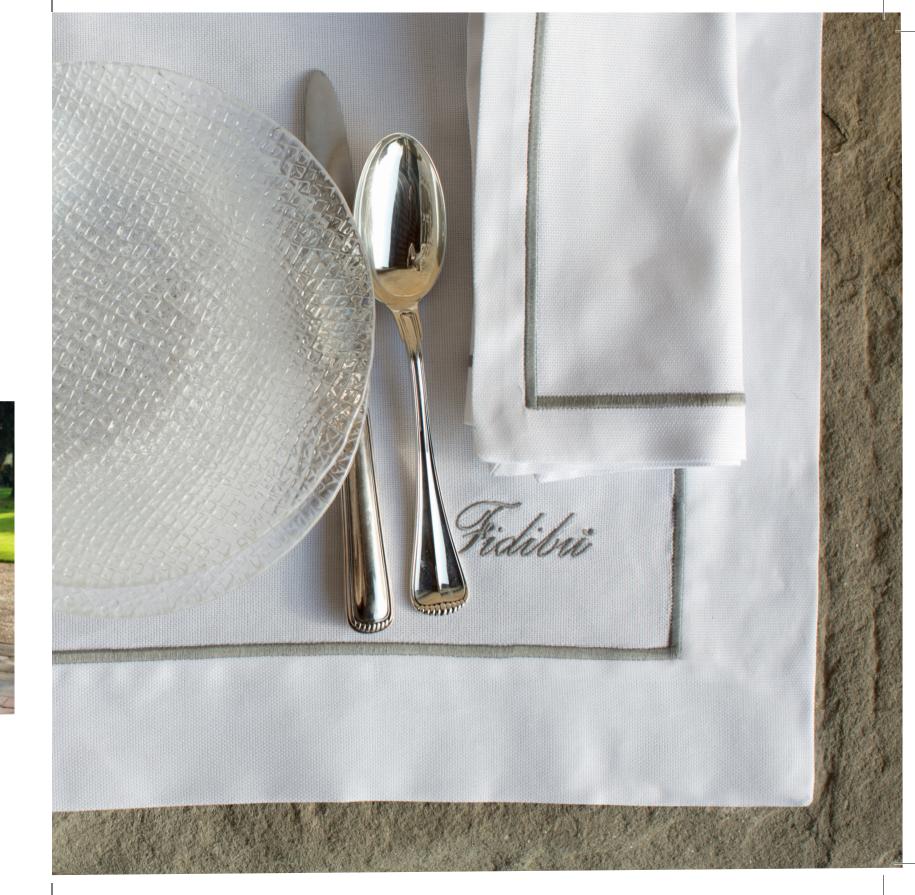

#### TABLECLOTH COLLECTION

Signoria's tablecloth collection presents many styles, fabrics, colors and patterns: luxurious jacquards for the important occasions, simple cotton for every day use, placemats with simple hemstitch or with more elegant embroideries. Napkins and runners complete the collection. Thanks to Signoria's extensive expertise in customization each piece can be personalized in terms of embroidery colors, sizes or monograms and logos.