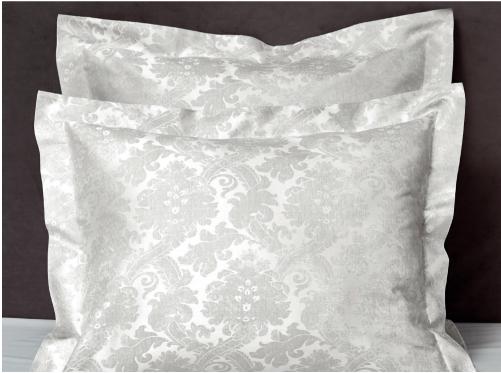

## LEONARDO

Piece-Dyed Jacquard 1000 TC

020 White 025 Ivory

The preciousness of this jacquard represents the excellence of Signoria's collections. Leonardo is made with a Jacquard 1000 TC that lends to the fabric a unique brightness and an extremely silky touch. The scroll design lends to the fabric elegance and classic beauty.