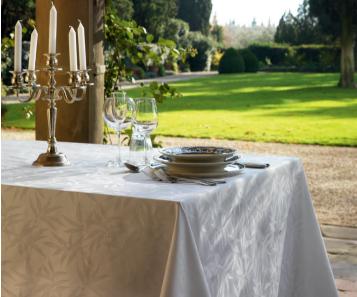

#### TABLECLOTH COLLECTION

Signoria's tablecloth collection presents many styles, fabrics, colors and patterns: luxurious jacquards for the important occasions, simple cotton for every day use, placemats with simple hemstitch or with more elegant embroideries. Napkins and runners complete the collection. Thanks to Signoria's extensive expertise in customization each piece can be personalized in terms of embroidery colors, sizes or monograms and logos.