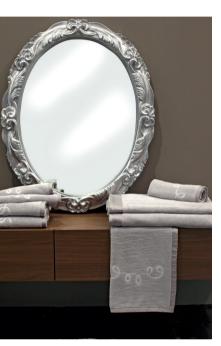

### GOUACHE

Printed Sateen 300 TC

001 Taupe 002 Blue

and there

The Venezia collection is inspired by the decorative elements of the classical world mixed with more contemporary motifs. The design is delicate and sinuous: the friezes placed in the circular elements acquire character and the movement of the necklace gently unites all the elements of the design. The weave of different colors makes the motif even richer giving a three-dimensional effect to the fabric.

### VENEZIA

Yarn-Dyed Jacquard 500 TC

001 Beige 002 Grey (cover)

This Middle Eastern inspired design recalls the motifs of the beautiful Moroccan ceramics. The refinement of these decorations, enhanced by the Jacquard weave, honors the artisan history of these masterpieces that have remained unchanged over the years.