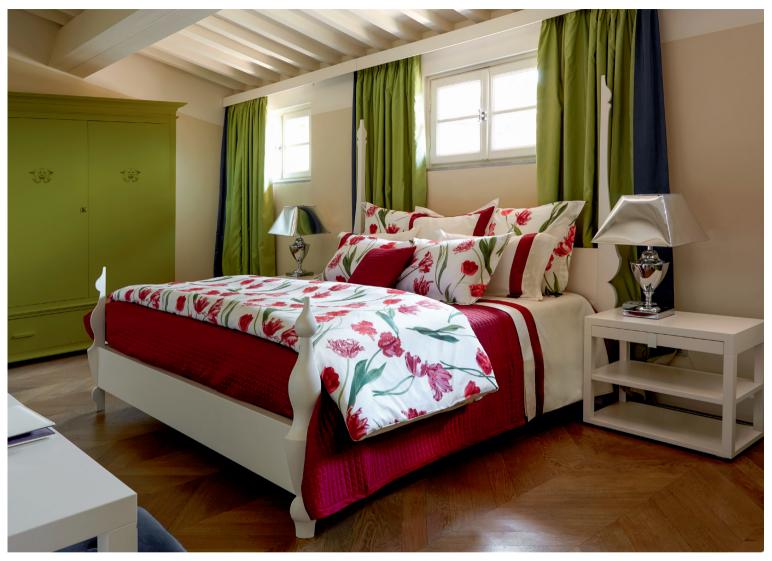

premises in Tuscany.

Cover: Venezia collection, color 002 Grey

to the customer.

### VENEZIA

Yarn-Dyed Jacquard 500 TC

001 Beige 002 Grey (cover)

This Middle Eastern inspired design recalls the motifs of the beautiful Moroccan ceramics. The refinement of these decorations, enhanced by the Jacquard weave, honors the artisan history of these masterpieces that have remained unchanged over the years.