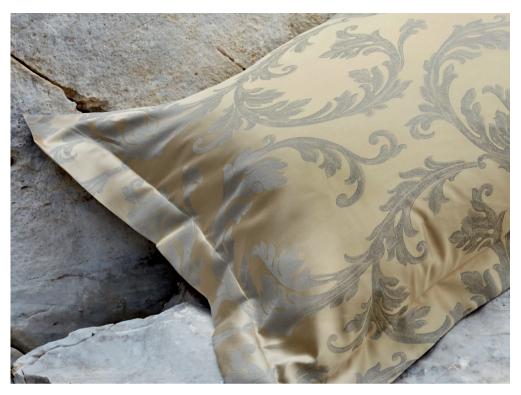

### GOUACHE

Printed Sateen 300 TC

001 Taupe 002 Blue

and there

The Venezia collection is inspired by the decorative elements of the classical world mixed with more contemporary motifs. The design is delicate and sinuous: the friezes placed in the circular elements acquire character and the movement of the necklace gently unites all the elements of the design. The weave of different colors makes the motif even richer giving a three-dimensional effect to the fabric.

### VENEZIA

Yarn-Dyed Jacquard 500 TC

001 Beige 002 Grey (cover)

This Middle Eastern inspired design recalls the motifs of the beautiful Moroccan ceramics. The refinement of these decorations, enhanced by the Jacquard weave, honors the artisan history of these masterpieces that have remained unchanged over the years.