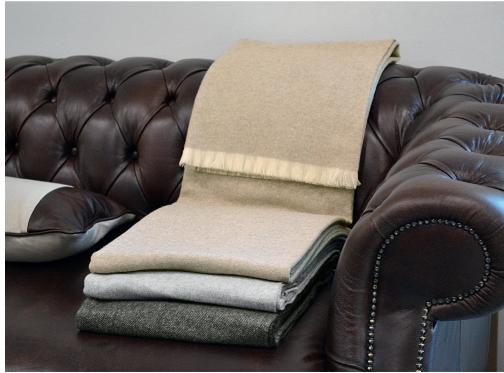

### DOLOMITI

130x180, 80% wool 20% cashmere

001 Ivory/Flax 002 Ivory/Espresso 003 Ivory/Pearl 004 Pearl/Lead grey, 006 Ivory/Camel 007 Pearl/Airforce Blue

Signoria's throw is inspired by the trends of fashion and creates the ideal accessory. A smooth throw, Dolomiti is made with wool and cashmere. You can choose among four different double-faced colors.

### TRENTINO

130x180, 100% cashmere

001 Ivory 002 Beige 003 Grey

The Trentino throw is made of pure 100% cashmere and finished with fringes on both ends. By wrapping yourself in this cashmere, you can perceive all the characteristics of this precious raw material: lightness, softness and warmth.

The Trentino throw takes you into the world of real luxury, the one that Signoria pursues with its own creations. Made in Italy.

### $\underline{\mathsf{ALPI}}$

130x180, 80% wool 20% cashmere

### 001 Flax 002 Pearl 003 Lead grey

The herringbone pattern of the Alpi throw is extremely elegant and makes it suitable for every space of your house: on your bed or on your sofa to warm you up during the cold seasons, or just to decorate the room. Alpi is made of wool and cashmere: these precious fibers give the throw a softness and warmth making it a practical product to use.