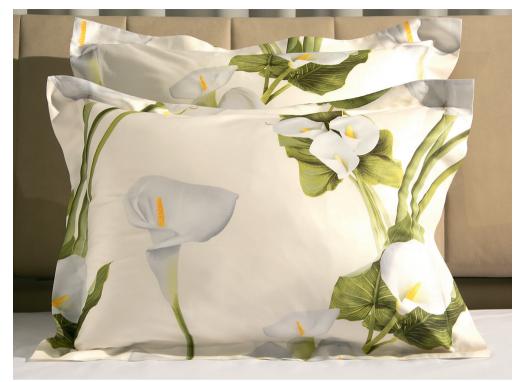

### KALOS

Printed Sateen 300 TC

001 Ivory 002 Mauve

The flower of Calla also called Giglio del Nilo commonly represents candor and purity. Greek mythology also speaks of this flower: it is said that the first Calla is germinated by the goddess Hera, the patron saint of marriage. Signoria has taken the beauty of this flower and has enhanced it with precious Egyptian cotton sateen fabric.