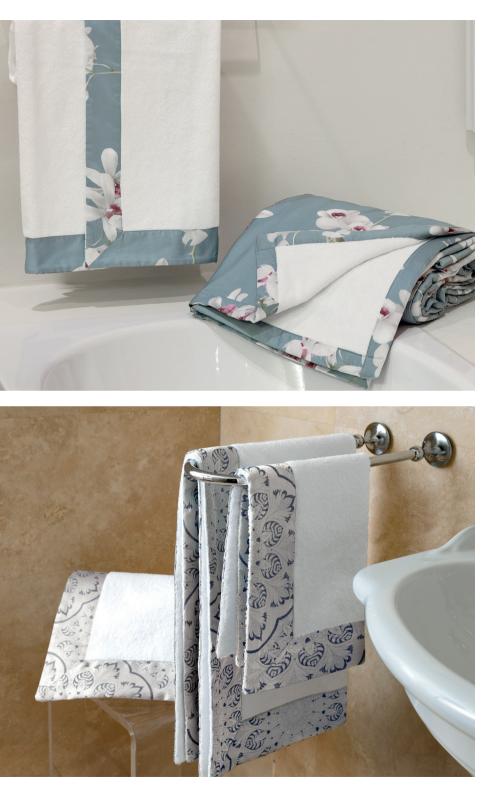

#### GAIOLE BATH

White terry and Gaiole Wilton Blue printed sateen

Available in a variety of designs.

#### TAORMINA BATH

*White Terry and Taormina Blue Yarn-Dyed Jacquard* Available in a variety of designs.