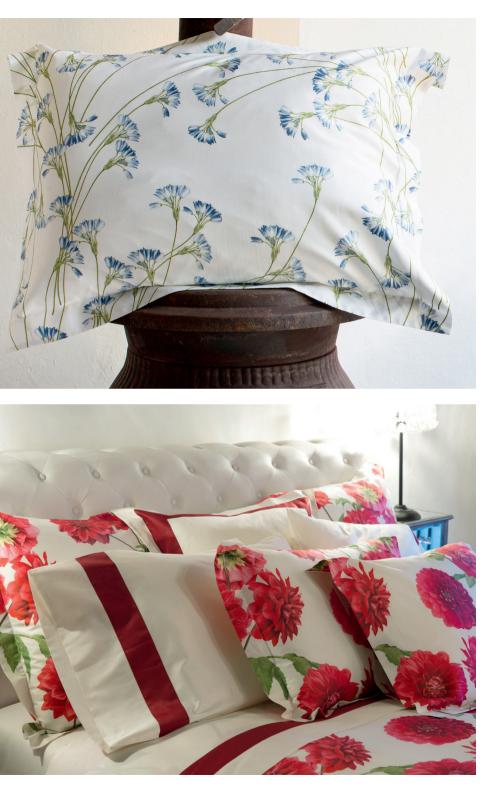

FIESOLE

*Sateen 1000 TC* 020 White 025 Ivory

### Sateen 1000 TC, Signoria's most luxurious collection

### GIORGINA

Printed Sateen 300 TC

001 Natural 002 Red

The Dahlia flower is enchanting for its colorful and nuanced petals. In the language of flowers it expresses gratitude as well as admiration and femininity. The Giorgina collection is made of soft and shiny Egyptian cotton sateen to exalt all the elegance of its flowers.