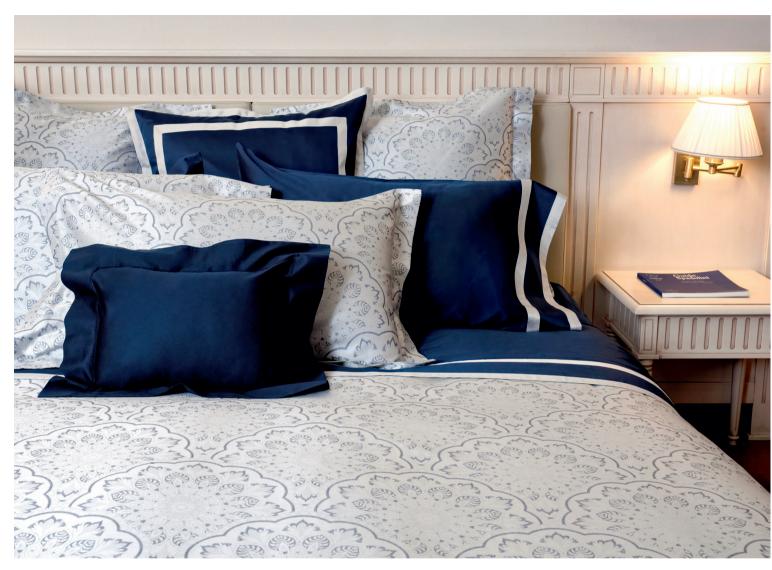

### TAORMINA

Yarn-Dyed Jacquard 500 TC

001 Grey 002 Blue

The geometric motif of this yarn-dyed jacquard is a beautiful motif reminiscent of gentle waves that rest on the bed in a soft and elegant way. The sinuous design is the result of the play among yarns of different colors that is characteristic of our precious jacquard fabrics.