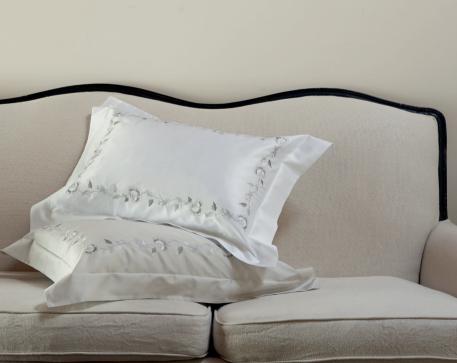

### MELODY

Available in different fabrics and color combinations.

This design has been chosen from our archive of hand-made embroideries. The sophistication of the roses that come in succession in the motif makes this collection very romantic. The pattern is suitable for consumers who want to furnish their bedroom with a romantic and light style.