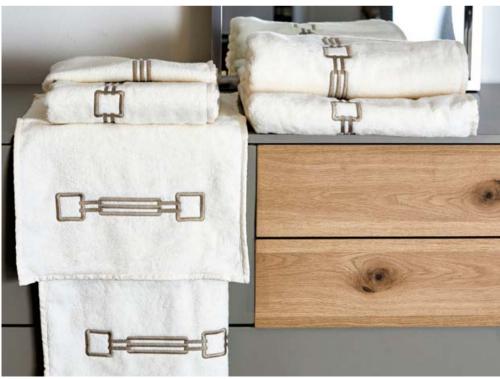

#### **TRILOGY**

Available in a variety of color combinations.

The Trilogy collection is made with high quality long staple cotton woven with twisted yarns that assure high absorbency and a very smooth touch caressing the body. Trilogy is the symbol of Italian craftsmanship: each piece is cut and embroidered by our passionate workers who finish the towels and the bath mats with elegant hand made border.