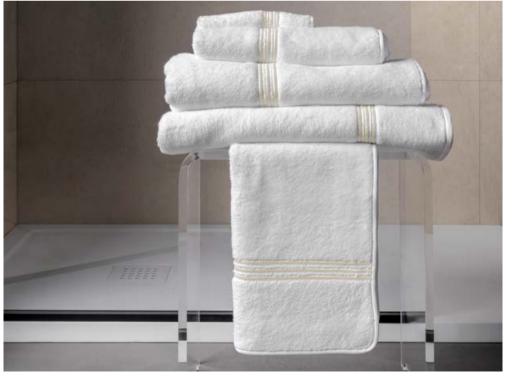

# BATH COLLECTION Signoria Firenze, after more than 70 years of history, is proud to offer an exclusive collection, custom made to fit almost every desire with only the thought of treasuring our Italian traditions in creating and manufacturing top quality fabrics

Signoria's Luxury bath collection is the epitome of Italian craftsmanship.

Our low-twist terry towel is woven in Italy using 100% extra-long staple cotton.

Our unique construction is highly absorbent, fast drying and supremely durable while maintaining the plush hand feel low twist yarns are known for. Adorned with elegant embroideries, or customized with logos and stylish monograms, each towel is hand-cut, and each border is hand-sewn by our passionate artisans.