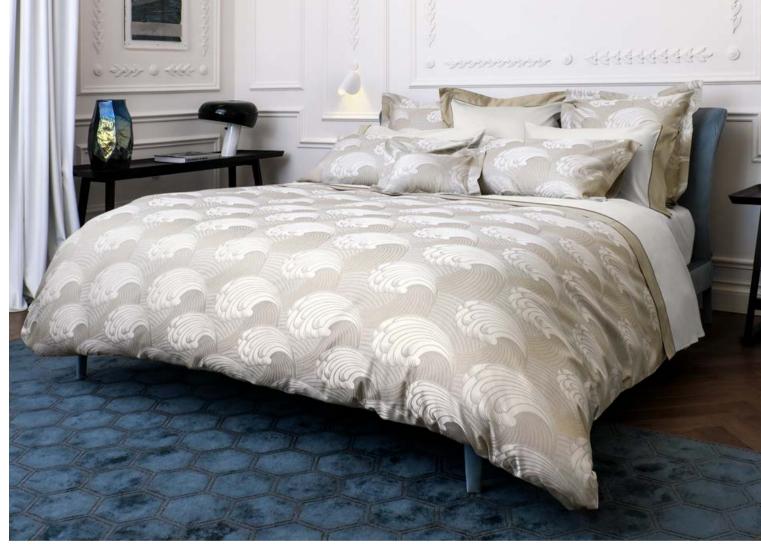

The geometric motif of this yarn-dyed jacquard is a beautiful motif reminiscent of gentle waves that rest on the bed in a soft and elegant way. The sinuous design is the result of the play among yarns of different colors that is characteristic of our precious jacquard fabrics.

#### PONZA

002 Coffee

Yarn-Dyed Jacquard 500 TC 001 Grey

The Bolgheri collection is an expression of the excellent craftmanship that "Made in Italy" conveys to the world. The yarns of this yarn-dyed jacquard fabric intertwine perfectly, forming designs with very delicate tones that adapt to any type of furniture and give the environment a touch of timeless elegance.