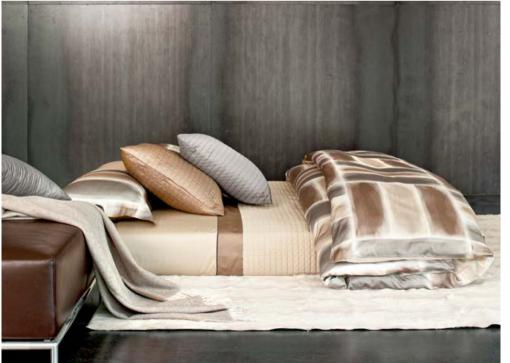

Barolo is the epitome of luxurious, minimal design for those who love the elegance of a yarn-dyed jacquard fabric. We have used a unique weaving method to create the effect of "texture and dimension" where the threads intersect. Available in three color options, Barolo coordinates beautifully with several existing Signoria collections.

#### BAROLO

Yarn-Dyed Jacquard 500 TC

001 Beige/Wilton Blue 002 Grey

003 Pink/Khaki

Painting with water-color was the inspiration behind our Noto collection. The sophisticated flower in this yarn-dyed jacquard is brought to life by intricate interweaving, shaded colors and the combination of threads with a subtle sheen alongside others with a matte finish. Available in two colors Beige/Wilton Blue and Grey.