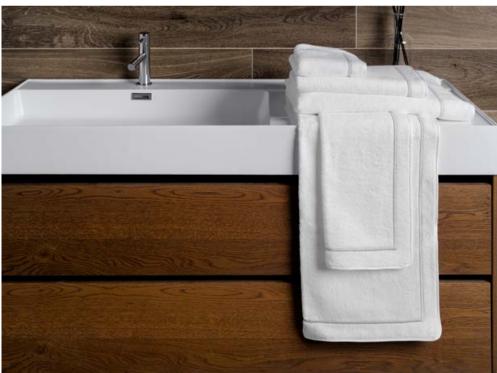

# BATH COLLECTION Signoria Firenze, after more than 70 years of history, is proud to offer an exclusive collection, custom made to fit almost every desire with only the thought of treasuring our Italian traditions in creating and manufacturing top quality fabrics

Signoria's Luxury bath collection is the epitome of Italian craftsmanship.

Our low-twist terry towel is woven in Italy using 100% extra-long staple cotton.

Our unique construction is highly absorbent, fast drying and supremely durable while maintaining the plush hand feel low twist yarns are known for. Adorned with elegant embroideries, or customized with logos and stylish monograms, each towel is hand-cut, and each border is hand-sewn by our passionate artisans.