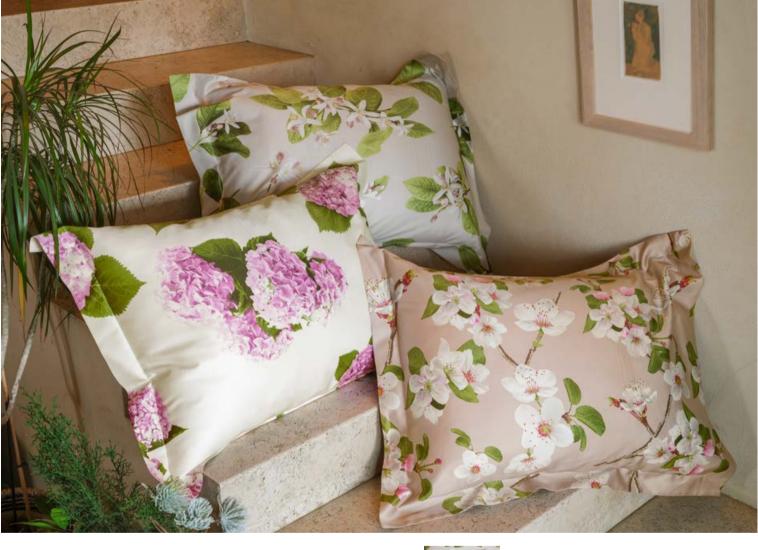

*

Printed Sateen 300 TC

001 Natural

The "Sweet Juliet" rose was born in England and owes its name to the tragedy of Romeo and Juliet, the most famous love story in the world.

The Giulietta collection draws inspiration from this rose which releases energy and positivity thanks to the warm tones of its colors. Thanks to traditional printing techniques, the flowers are very realistic and seem to spread their famous freshand intense fragrance.

#### VERONA

Printed Sateen 300 TC

001 Pink 002 Blue

The cherry blossom in Japanese culture is a symbol of prosperity (Sakura), and a symbol of rebirth as it happens in spring when nature awakens. Signoria interprets this design with a graceful and delicate movement that when placed on the bed gives the room freshness and a sense of lightness.





#### ORTENSIA

Printed Sateen 300 TC

002 Pink

Hydrangea is a flower with Asian origins but the powerful colors of its petals are very popular worldwide. The elegance of this flower, printed on our soft cotton sateen 300 TC, is an explosion of color and freshness.

#### **ZAGARA**

Printed Sateen 300 TC

001 White 002 Pearl

The blossom is the flower of citrus fruits, whose etymology goes back to the word glory. Besides the beauty of its shape, this flower has a fragrance that envelops you. In the line Zagara we find all these wonderful feelings.

# ALICUDI

Printed Sateen 300 TC

002 Mauve

Alicudi is a tribute to the beauty and energy of spring, the season of the extreme beauty of nature. The flowering trees of this collection will bring this vivacious atmosphere into your home.



##