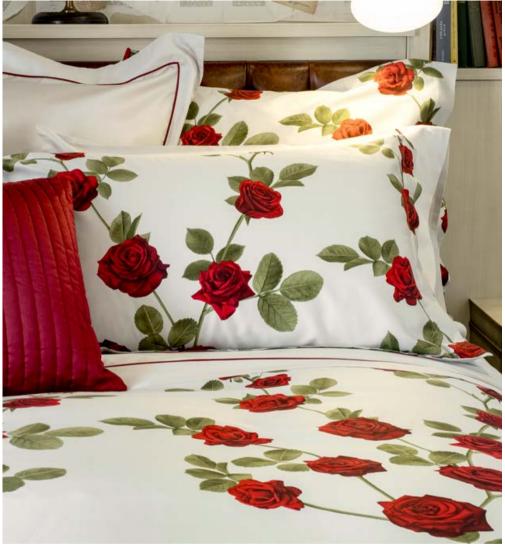

#### GERBERA

Printed Sateen 300 TC

001 Pearl/Pink 002 Khaki/Blue

White roses are undoubtedly one of the most delicate and ethereal type of roses. Signoria enhances the beauty and brightness of its petals with the use of the darker background colors of Camelia and Silver Moon. The roses are arranged randomly on the fine cotton sateen fabric that results in a print of great elegance.

LEVANTO

Printed Sateen 300 TC

001 Camelia 002 Silver Moon

The orchid is one of the most loved flowers for its delicacy and refinement. In nature there are many species, and Signoria proposes one of the most widespread in Italy, the Phalaenopsis Aphrodite. This flower resembles a butterfly, harmoniously and sinuously dancing on the precious and soft 300 TC cotton sateen fabric.