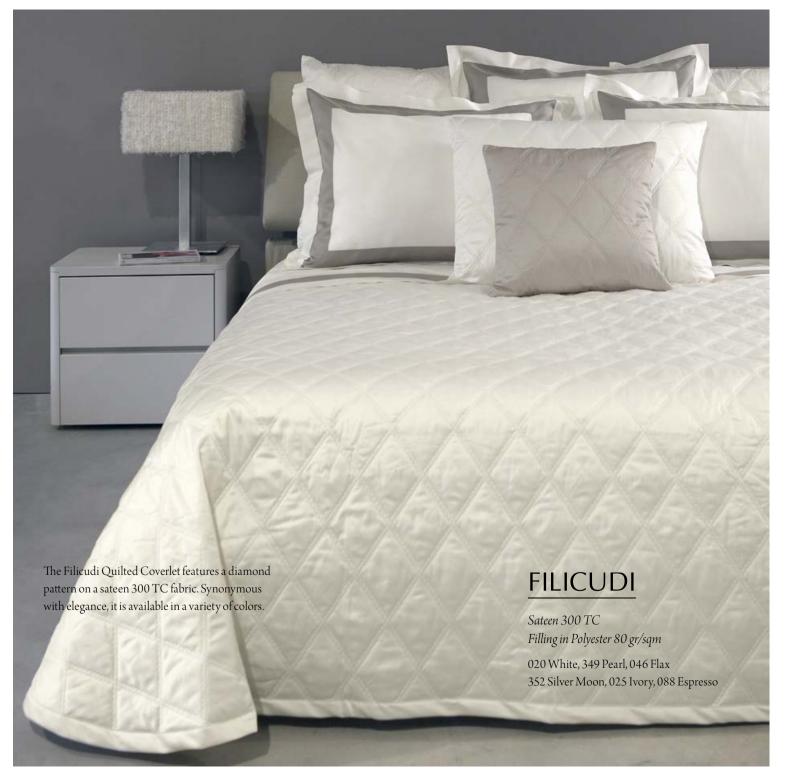

This unique quilted coverlet is characterized by a 10x10 cm quilted square design and by squared cut corners on the bottom.