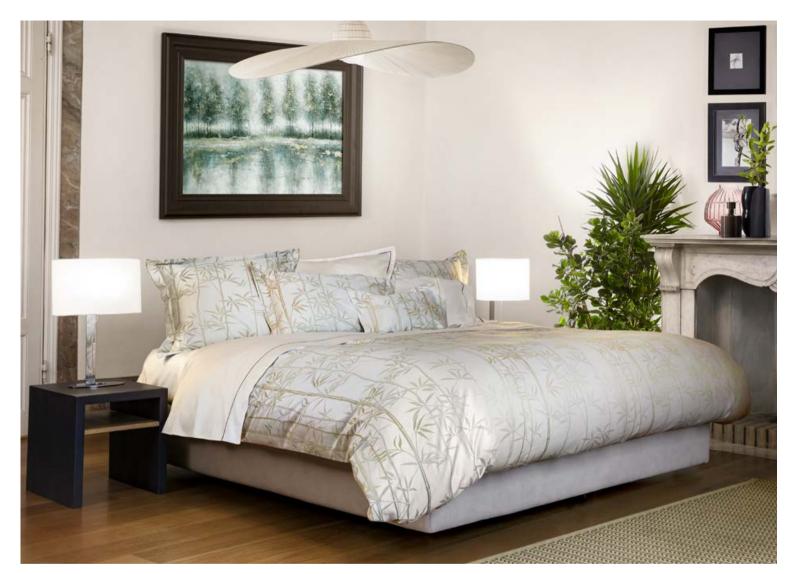

#### **ARIA**

Available in different fabrics and color combinations.

The motif of these extremely elegant bamboo leaves offers a modern touch to this embroidery, unique in its genre. The bamboo plant's resistance, the peace it transmits, and at the same time its grace are the elements that inspired the creation of Aria.