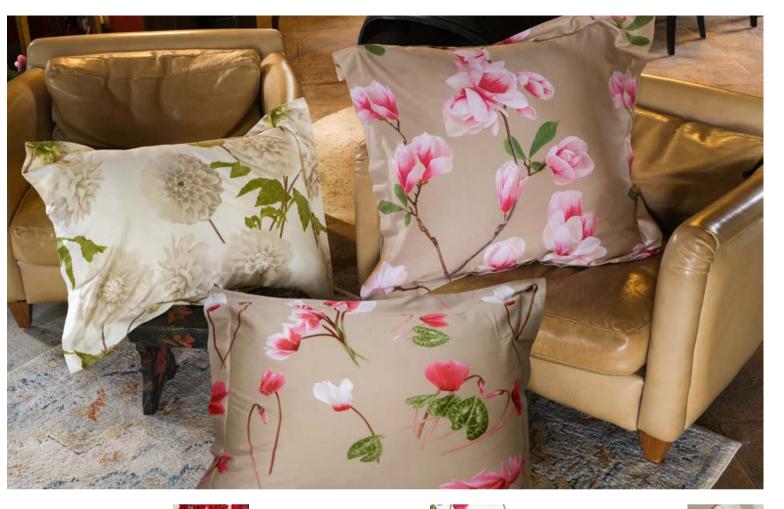

#### **GIORGINA**

Printed Sateen 300 TC

001 Natural 002 Red

The Dahlia flower is enchanting for its colorful and nuanced petals. In the language of flowers it expresses gratitude as well as admiration and femininity. The Giorgina collection is made of soft and shiny long staple cotton sateen to exalt all the elegance of its flowers.

#### **CAPRI**

Printed Sateen 300 TC

001 Flax 003 Khaki

The pink Magnolia branch stands out against the colored background rendering a most elegant and unique design. The nuances of the pink on these flowers make them seem so real you want to touch their soft and elegant petals.