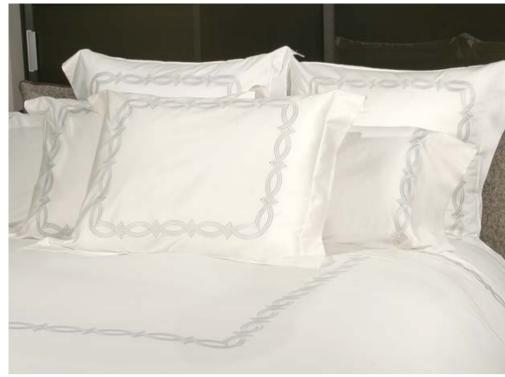

#### BED & BATH

Available in different fabrics and color combinations.

The Greco collection has been designed for those who wish to furnish the bedroom with classicism and style: the three embroidered lines, framed by coloured borders, give absolute elegance to the room. The colour of the band coordinates with the colour of the embroidery to adapt to the surrounding environment. The final result of this collection is high end craftsmanship entirely Made in Italy.