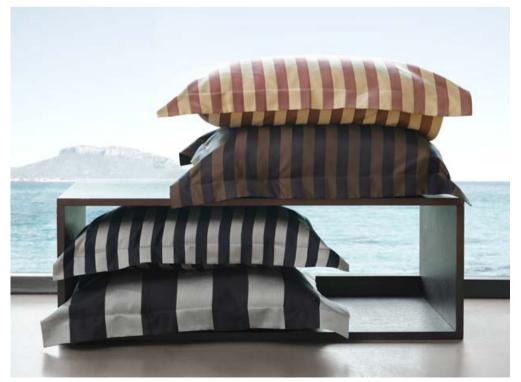

#### **PEGASO**

Available in different fabrics and color combinations. 2,5 cm flanges on shams and duvet cover.

Born from an innovative finishing technique,
Nuvola is a Made in Tuscany collection that exhibits
the softest touch to the skin and a most graceful
drapability. In *Nuvola Percale* the renowned extra
long-staple cotton percale becomes even more soft
and silky while maintaining the crisp hand and
breathability appreciated by percale lovers.