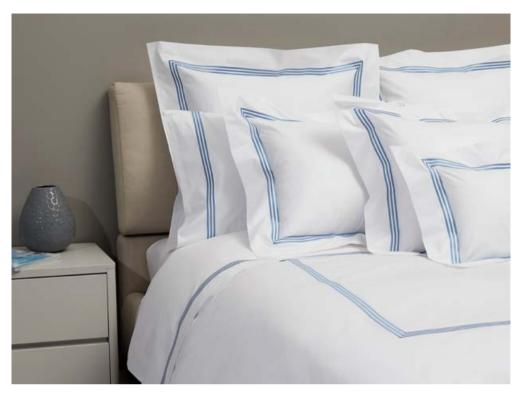

#### PLATINUM

Available in different fabrics and color combinations.

High quality fabrics enriched with simple and elegant three lines embroidery available in 41 colors. Platinum can be used as a stand alone bed or as an alternative sheet set.

#### PLATINUM SATEEN

Available in different color combinations.