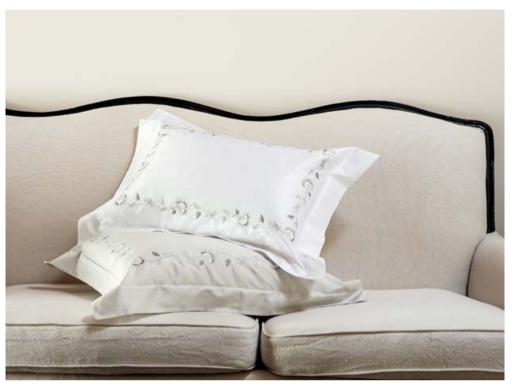

# JESOLO & JESOLO BATH

Available in different fabrics and color combinations.

The Jesolo line represents absolute simplicity.
The high quality of the fabrics used, together with the precision of the embroidery work, give the collection the elegance typical in Signoria collections.

Subtle elegance and brightness are the main features of this collection in extra long staple cotton. Luna is refined with a small sateen colored border finished with an embroidered line in matching color.

#### LUNA

Available in different fabrics and color combinations.