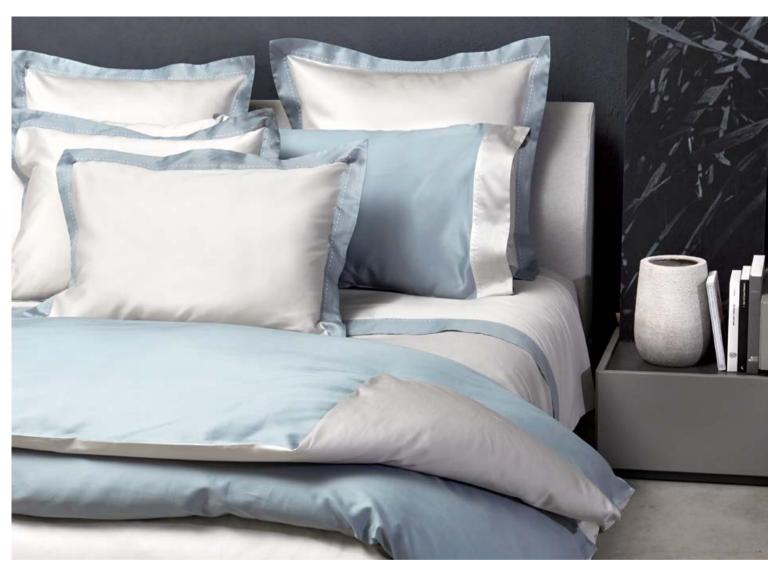

#### NUVOLA

SUPIMA® Cotton Sateen and Percale 600 TC with silky treatment

Available in White, Ivory and Pearl.

The minimal design of this collection has been studied not to take attention away from the real star of this production: the 600 t.c. cotton sateen or percale fabric. The simple and contemporary model is well suited to rooms furnished in a minimal style but with top-of-the-range furnishing accessories.

#### LINEARE

SUPIMA® Cotton Sateen and Percale 600 TC

Available in White, Ivory and Pearl.

1,5 cm flanges on shams and duvet cover.

The stunning silky hand and the brightness of the fabric are the result of the use of the longeststaple cotton and of the excellent Italian finishing techniques. Signoria's most luxurious collection