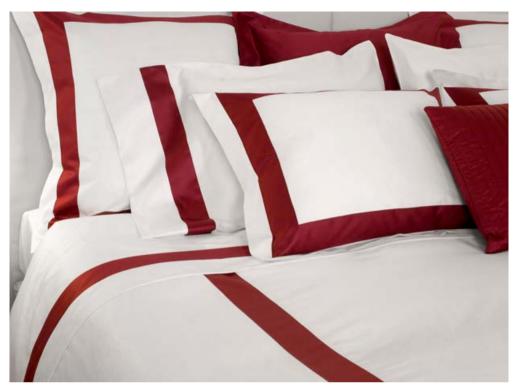

This line is designed for those who love simplicity. The small colored applied border that decorates a very precious cotton fabric, highlights the craftsmanship of Signoria's collections. The small flange on the pillowcases and the duvet cover gives a modern touch to this collection. The result is a bed linen set of elegance and sophistication to furnish your bedrooms. Made in Italy.