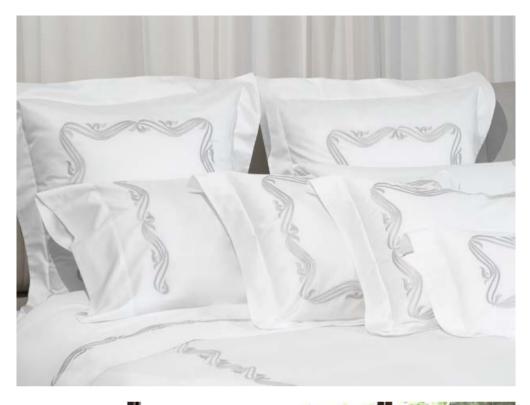

#### BED & BATH

Available in different fabrics and color combinations.

The Greco collection has been designed for those who wish to furnish the bedroom with classicism and style: the three embroidered lines, framed by coloured borders, give absolute elegance to the room. The colour of the band coordinates with the colour of the embroidery to adapt to the surrounding environment. The final result of this collection is high end craftsmanship entirely Made in Italy.