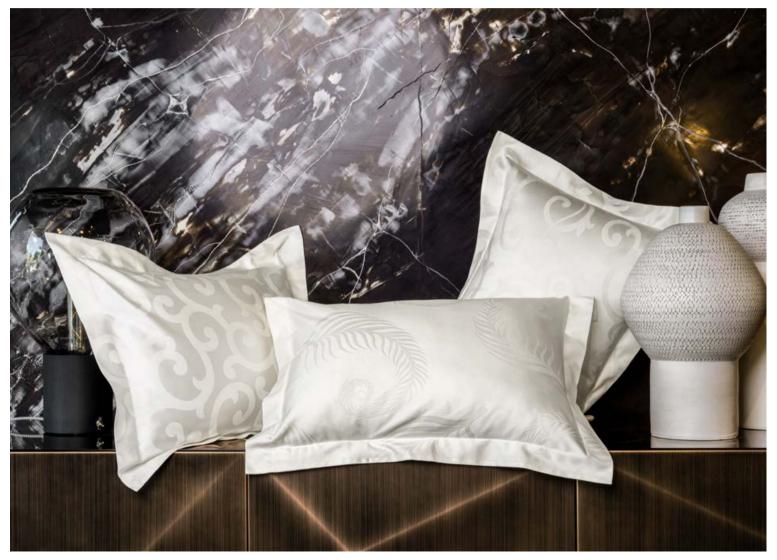

#### SARDEGNA

Yarn-Dyed Jacquard 500 TC

001 Brown/Grey 002 Silver Sage/Beige

The design of the Manarola collection reminds one of a palm which evokes beauty and harmony. Even more so in this stylized design, the leaves of the palm are similar to many solar rays that inspire the themes of victory and glory. Signoria offers this beautiful design on a fabric made on yarn-dyed Jacquard looms in the most ancient Italian tradition.

#### MANAROLA

Yarn-Dyed Jacquard 500 TC 001 Silver Sage 002 Blue

Signoria wants to also offer its renowned floral motifs in a very precious yarn-dyed Jacquard fabric. Thanks to the skilful combination of yarns of different colors in the warp and weft, the Dahlia flower acquires a three-dimensionality, which has a beautiful effect on the color shades. The stylized design of the flower makes this fabric suitable for decorating both classic and contemporary settings.