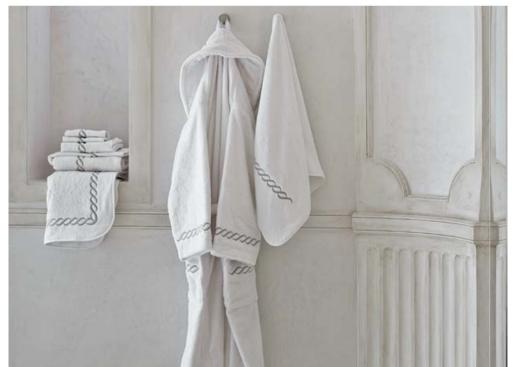

Signoria's Luxury bath collection is the epitome of Italian craftsmanship.

Our low-twist terry towel is woven in Italy using 100% extra-long staple cotton.

Our unique construction is highly absorbent, fast drying and supremely durable while maintaining the plush hand feel low twist yarns are known for. Adorned with elegant embroideries, or customized with logos and stylish monograms, each towel is hand-cut, and each border is hand-sewn by our passionate artisans.