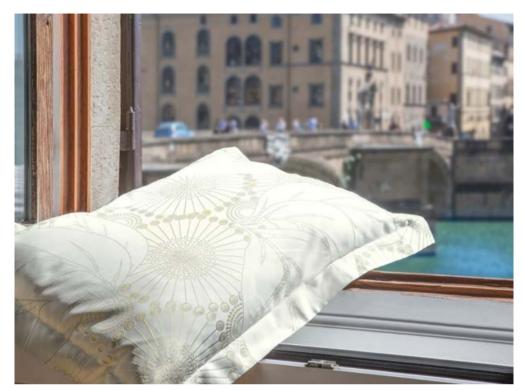

#### **PEGASO**

Available in different fabrics and color combinations. 2,5 cm flanges on shams and duvet cover.

Born from an innovative finishing technique,
Nuvola is a Made in Tuscany collection that exhibits
the softest touch to the skin and a most graceful
drapability. In *Nuvola Percale* the renowned extra
long-staple cotton percale becomes even more soft
and silky while maintaining the crisp hand and
breathability appreciated by percale lovers.

#### NUVOLA

SUPIMA® Cotton Sateen and Percale 600 TC with silky treatment

Available in White, Ivory and Pearl.

The minimal design of this collection has been studied not to take attention away from the real star of this production: the 600 t.c. cotton sateen or percale fabric. The simple and contemporary model is well suited to rooms furnished in a minimal style but with top-of-the-range furnishing accessories.