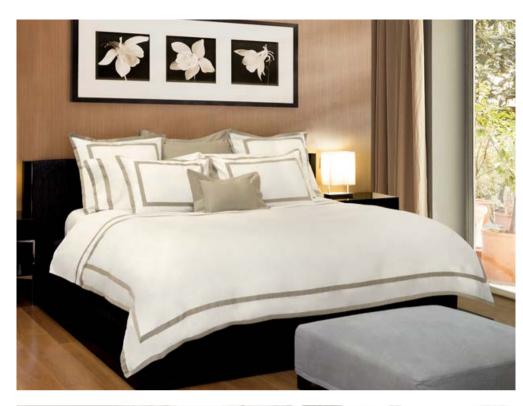

#### BED & BATH

Available in different fabrics and color combinations.

The Greco collection has been designed for those who wish to furnish the bedroom with classicism and style: the three embroidered lines, framed by coloured borders, give absolute elegance to the room. The colour of the band coordinates with the colour of the embroidery to adapt to the surrounding environment. The final result of this collection is high end craftsmanship entirely Made in Italy.