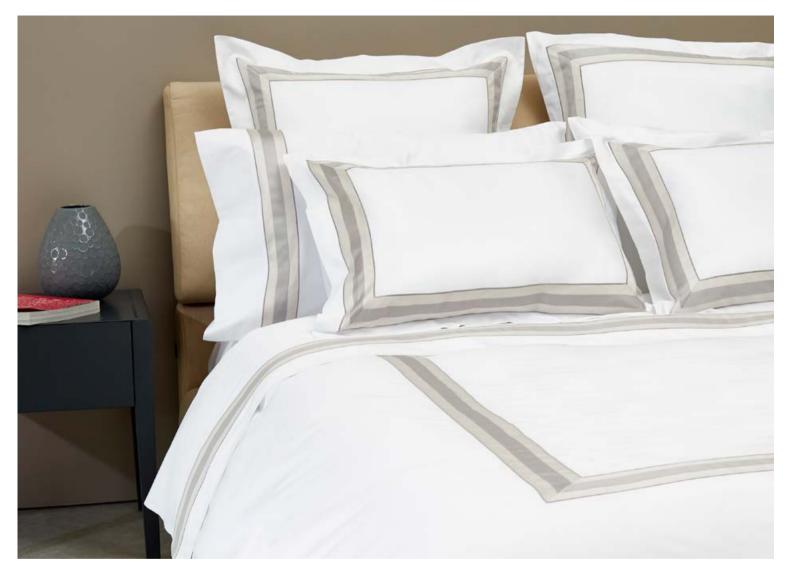

This line is designed for those who love simplicity. The small colored applied border that decorates a very precious cotton fabric, highlights the craftsmanship of Signoria's collections. The small flange on the pillowcases and the duvet cover gives a modern touch to this collection. The result is a bed linen set of elegance and sophistication to furnish your bedrooms. Made in Italy.

#### **PEGASO**

Available in different fabrics and color combinations. 2,5 cm flanges on shams and duvet cover.

Born from an innovative finishing technique,
Nuvola is a Made in Tuscany collection that exhibits
the softest touch to the skin and a most graceful
drapability. In *Nuvola Percale* the renowned extra
long-staple cotton percale becomes even more soft
and silky while maintaining the crisp hand and
breathability appreciated by percale lovers.