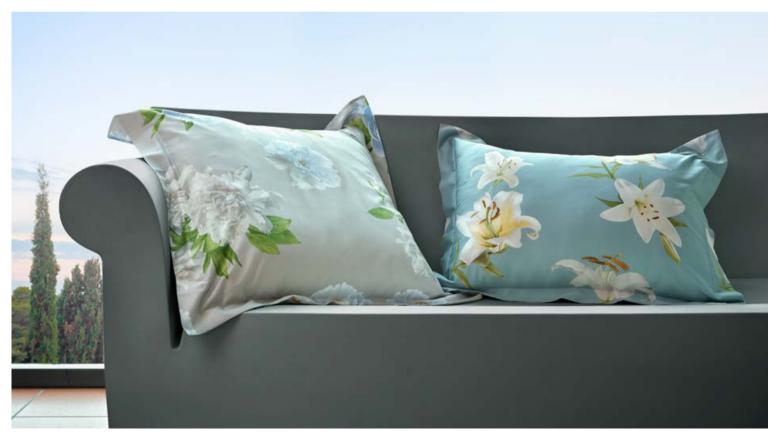

This line is designed for those who love simplicity. The small colored applied border that decorates a very precious cotton fabric, highlights the craftsmanship of Signoria's collections. The small flange on the pillowcases and the duvet cover gives a modern touch to this collection. The result is a bed linen set of elegance and sophistication to furnish your bedrooms. Made in Italy.

#### **PEGASO**

Available in different fabrics and color combinations. 2,5 cm flanges on shams and duvet cover.

Born from an innovative finishing technique,
Nuvola is a Made in Tuscany collection that exhibits
the softest touch to the skin and a most graceful
drapability. In *Nuvola Percale* the renowned extra
long-staple cotton percale becomes even more soft
and silky while maintaining the crisp hand and
breathability appreciated by percale lovers.