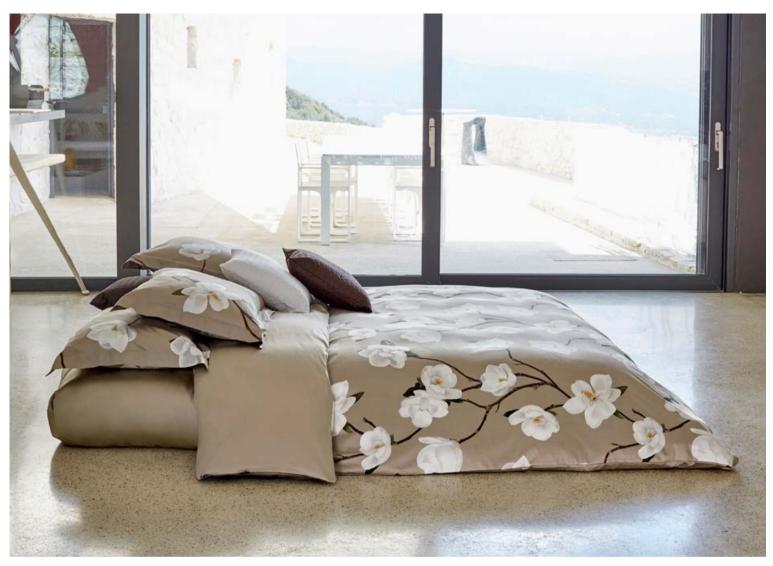

#### RIGATO

Printed Sateen 300 TC

001 Beige

002 Thistle

003 Blue

The magnolia flower is the star of the show in our Utopia design. Printed on extra-long staple cotton sateen, the fullness of each petal is brought to life thanks to our traditional rotary screen-printing technique. Offered in Ivory and Mauve, Utopia is sure to bring a sense of refinement to any bedroom.