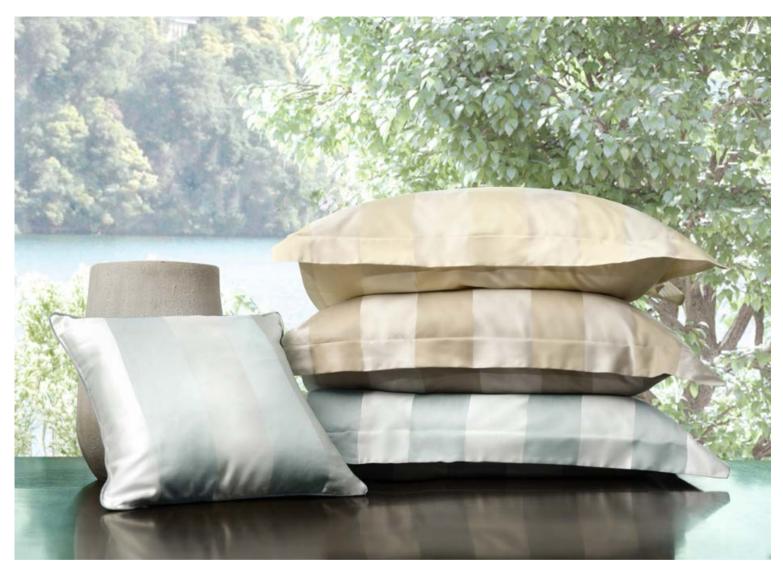

#### LINEARE

SUPIMA® Cotton Sateen and Percale 600 TC

Available in White, Ivory and Pearl.

1,5 cm flanges on shams and duvet cover.

The stunning silky hand and the brightness of the fabric are the result of the use of the longeststaple cotton and of the excellent Italian finishing techniques. Signoria's most luxurious collection