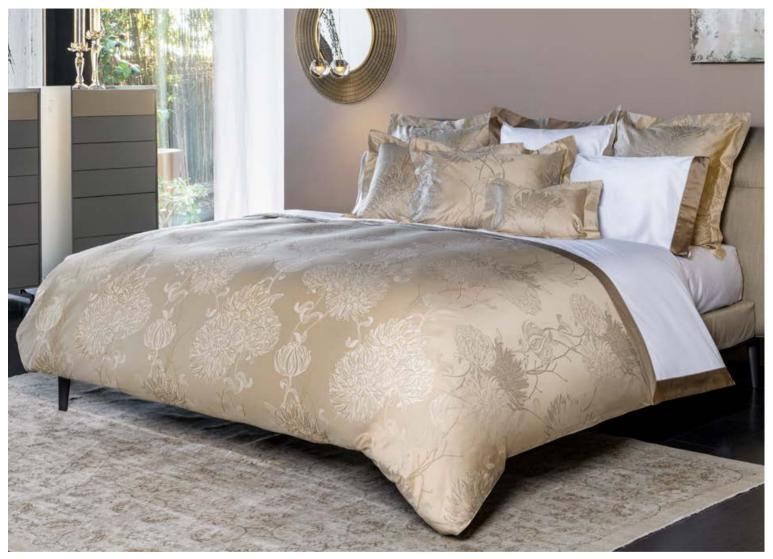

#### **PEGASO**

Available in different fabrics and color combinations. 2,5 cm flanges on shams and duvet cover.

Born from an innovative finishing technique,
Nuvola is a Made in Tuscany collection that exhibits
the softest touch to the skin and a most graceful
drapability. In *Nuvola Percale* the renowned extra
long-staple cotton percale becomes even more soft
and silky while maintaining the crisp hand and
breathability appreciated by percale lovers.