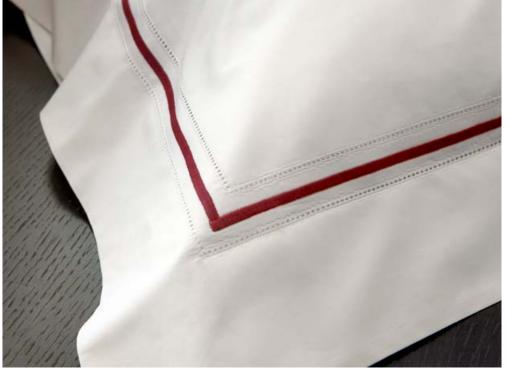

This line is designed for those who love simplicity. The small colored applied border that decorates a very precious cotton fabric, highlights the craftsmanship of Signoria's collections. The small flange on the pillowcases and the duvet cover gives a modern touch to this collection. The result is a bed linen set of elegance and sophistication to furnish your bedrooms. Made in Italy.