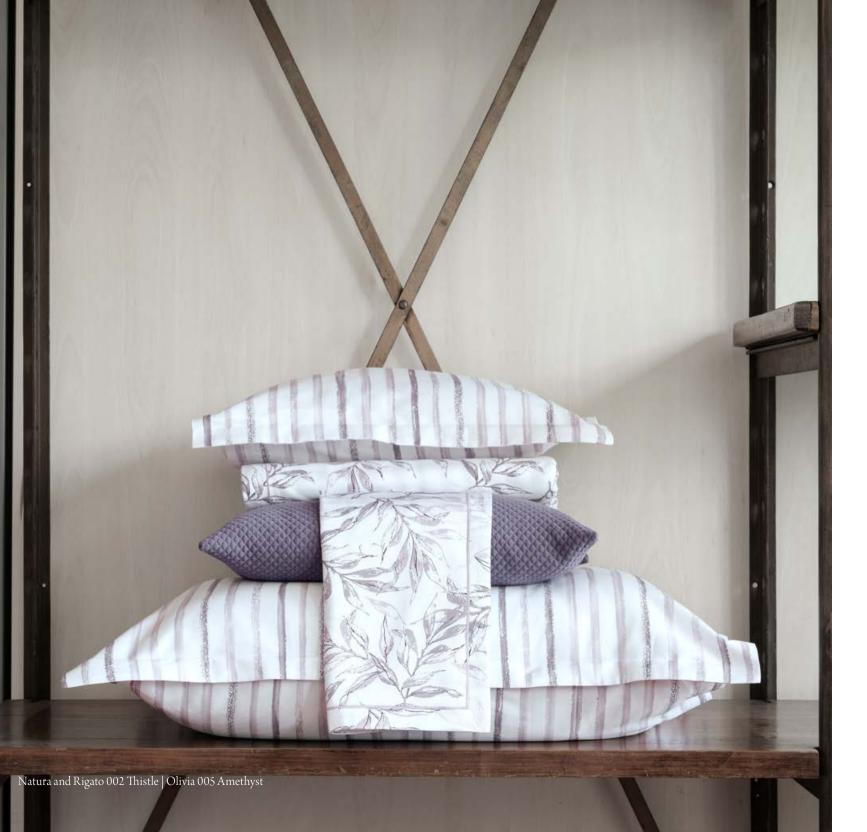

# NATURA

Printed Sateen 300 TC

001 Beige 002 Thistle 003 Blue (Cover)

A timeless saying passed on from our ancestors says, "the apple does not fall far from the tree." The Natura bamboo leaf never grows far from its Rigato stem making our Natura and Rigato collections a match made in heaven! But do not let yourself be bamboozled, Rigato has more than enough character to stand proudly by itself. Printed on 100% extra-long staple, cotton sateen, this classic design with a twist, is the design of a thousand and one nights luring any wild spirit into a soothing and inspiring sleep.

#### RIGATO

Printed Sateen 300 TC

001 Beige

002 Thistle

003 Blue

The magnolia flower is the star of the show in our Utopia design. Printed on extra-long staple cotton sateen, the fullness of each petal is brought to life thanks to our traditional rotary screen-printing technique. Offered in Ivory and Mauve, Utopia is sure to bring a sense of refinement to any bedroom.