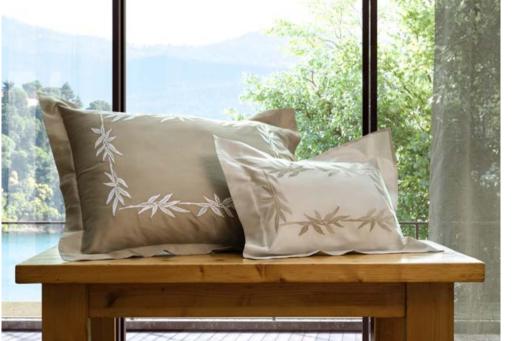

#### **ARIA**

Available in different fabrics and color combinations.

The motif of these extremely elegant bamboo leaves offers a modern touch to this embroidery, unique in its genre. The bamboo plant's resistance, the peace it transmits, and at the same time its grace are the elements that inspired the creation of Aria.