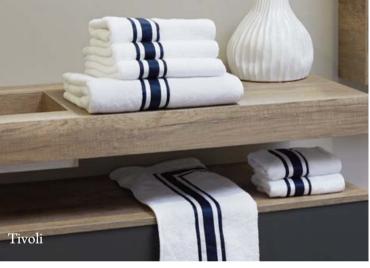

#### **TIVOLI**

Available in different fabrics and color combinations.

This classical style, with a modern update and a simple, unpretentious luxury, are Tivoli's key features. The combination of the impeccably tailored textile elements and the fabric's extremely high quality are an expression of the profound product knowledge and of Signoria's Made in Italy craftsmanship.