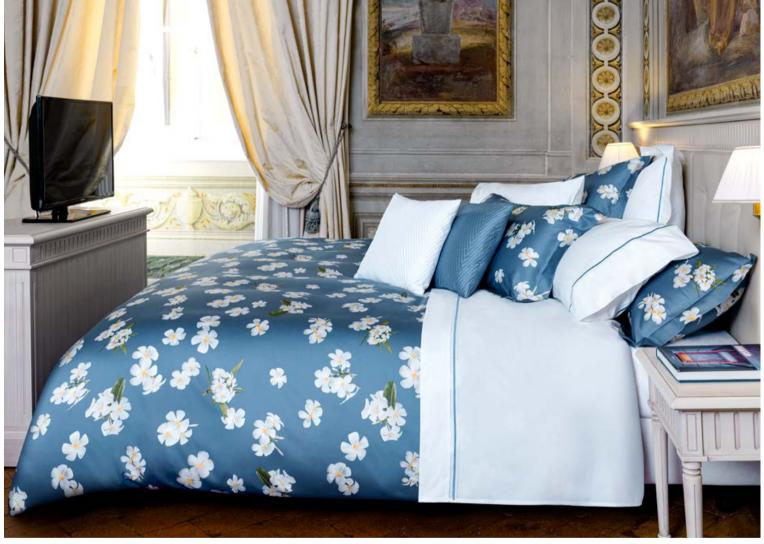

# NATURA

Printed Sateen 300 TC

001 Beige 002 Thistle 003 Blue (Cover)

A timeless saying passed on from our ancestors says, "the apple does not fall far from the tree." The Natura bamboo leaf never grows far from its Rigato stem making our Natura and Rigato collections a match made in heaven! But do not let yourself be bamboozled, Rigato has more than enough character to stand proudly by itself. Printed on 100% extra-long staple, cotton sateen, this classic design with a twist, is the design of a thousand and one nights luring any wild spirit into a soothing and inspiring sleep.