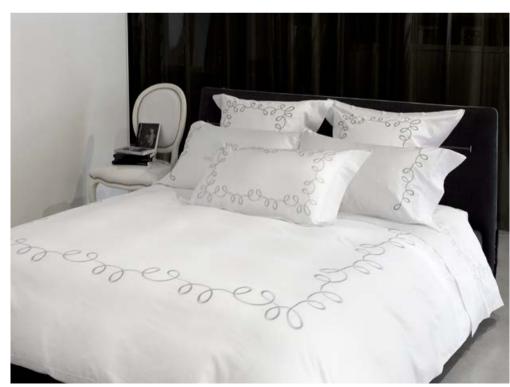

#### VOLUTE

Available in different fabrics and color combinations.

The movement of the Volute design is delicate and fresh like a breath of wind. This collection can be realized with a wide range of colors of embroidery and on different qualities of fabric.