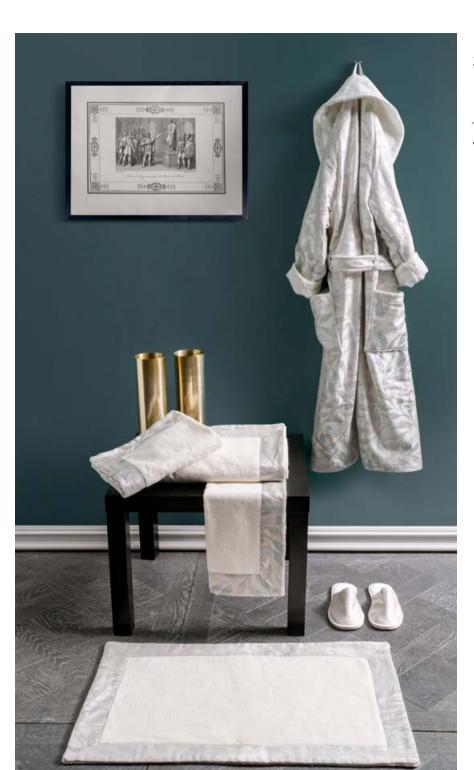

# BATH COLLECTION Signoria Firenze, after more than 70 years of history, is proud to offer an exclusive collection, custom made to fit almost every desire with only the thought of treasuring our Italian traditions in creating and manufacturing top quality fabrics

Signoria's Luxury bath collection is the epitome of Italian craftsmanship.

Our low-twist terry towel is woven in Italy using 100% extra-long staple cotton.

Our unique construction is highly absorbent, fast drying and supremely durable while maintaining the plush hand feel low twist yarns are known for. Adorned with elegant embroideries, or customized with logos and stylish monograms, each towel is hand-cut, and each border is hand-sewn by our passionate artisans.

### **BESPOKE**

Signoria is delighted to offer the finest in Italian-crafted bed and bath linens with the luxury of made-to-order personalization.

Mix and match styles and colors and create unique pieces that reflect your style.