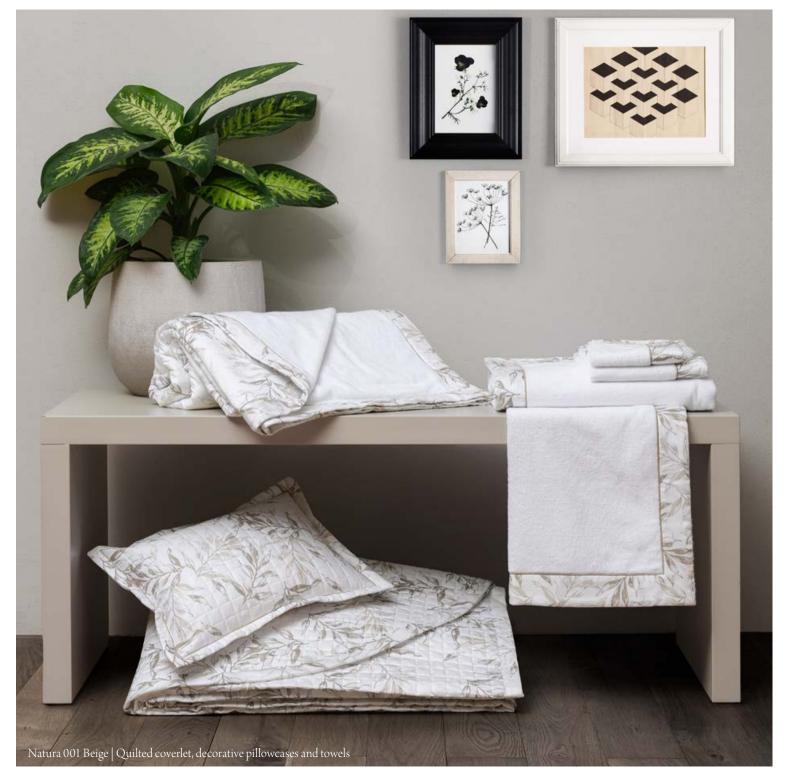

# NATURA

Printed Sateen 300 TC

001 Beige 002 Thistle 003 Blue (Cover)

A timeless saying passed on from our ancestors says, "the apple does not fall far from the tree." The Natura bamboo leaf never grows far from its Rigato stem making our Natura and Rigato collections a match made in heaven! But do not let yourself be bamboozled, Rigato has more than enough character to stand proudly by itself. Printed on 100% extra-long staple, cotton sateen, this classic design with a twist, is the design of a thousand and one nights luring any wild spirit into a soothing and inspiring sleep.