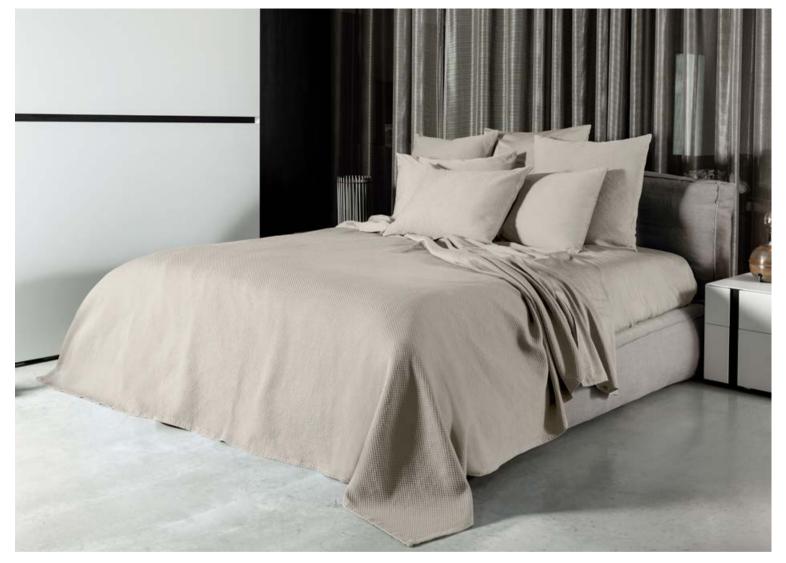

This light coverlet is made with a very elegant herringbone quilting pattern and is well suited for contemporary environments. Sateen 300 TC The smooth sateen border gives character n polyester 80 gr/sqm and refinement to this creation. Made with long staple cotton sateen and 80 gr/sqm n 020 White, 025 Ivory, 048 Khaki, polyester fill. Silver Moon, 346 Lead Grey, e, 299 Wilton Blue, O Air Force Blue, 336 Dark Blue