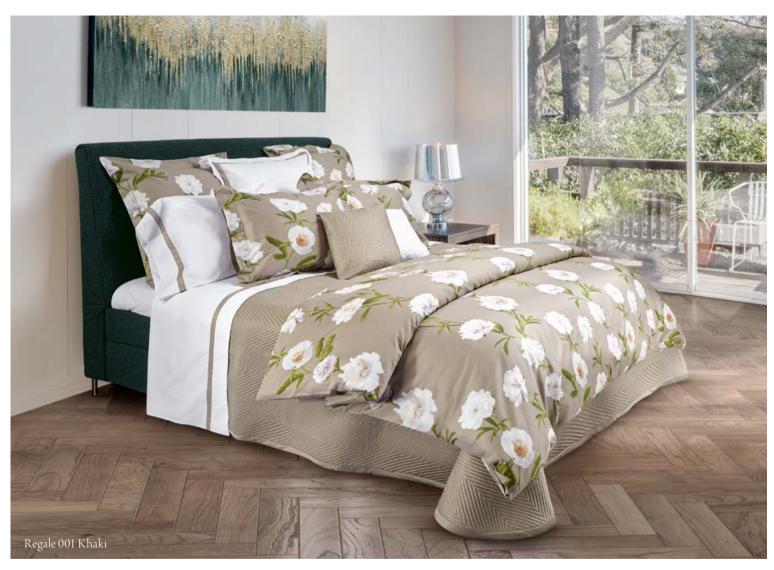

#### UTOPIA

Printed Sateen 300 TC

001 Ivory 002 Mauve

The peony is a showy, but elegant flower that has adorned the gardens of the most villas in Italy for centuries. Known for it's "thousand shades" of color within each bloom, Signoria captures it's beauty with our Regale collection. This elegant print, when combined with the exquisite softness of our extra-long staple cotton sateen, delivers the feeling of serenity to any bedroom.

#### REGALE

Printed Sateen 300 TC

001 Khaki 002 Wilton Blue

The Mallow flower has been renowned since the Middle Ages for its medicinal properties and today it has a symbolic meaning linked to maternal love, calmness and purity. The traditional printing method used by Signoria makes this flower appear alive, with many colour shades. The softness of the 300 tc cotton sateen fabric makes the refined design even more precious. Made in Italy.