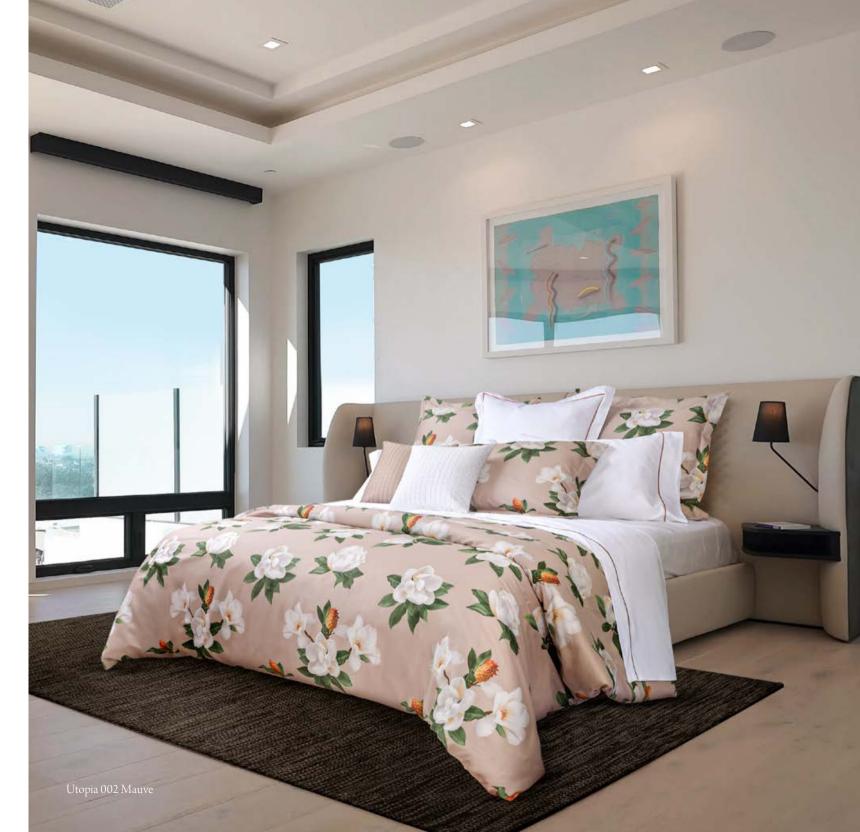

#### RIGATO

Printed Sateen 300 TC

001 Beige

002 Thistle

003 Blue

The magnolia flower is the star of the show in our Utopia design. Printed on extra-long staple cotton sateen, the fullness of each petal is brought to life thanks to our traditional rotary screen-printing technique. Offered in Ivory and Mauve, Utopia is sure to bring a sense of refinement to any bedroom.