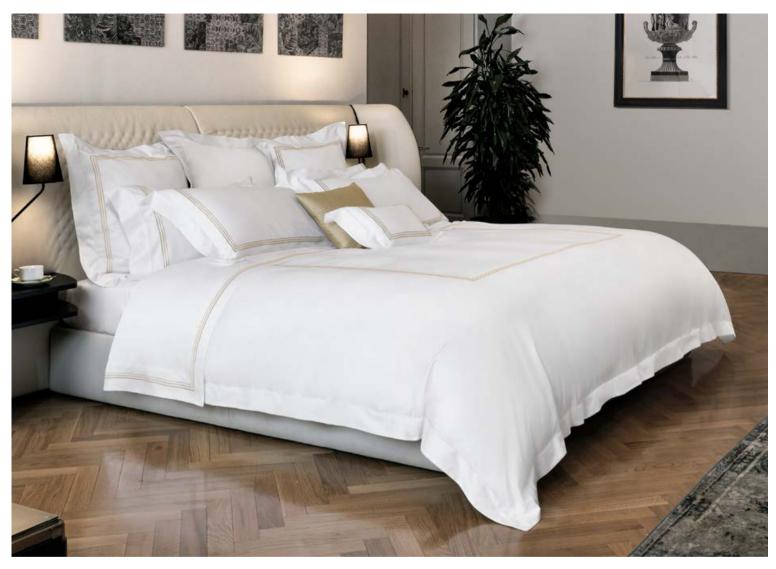

#### NUVOLA

SUPIMA® Cotton Sateen and Percale 600 TC with silky treatment

Available in White, Ivory and Pearl.

The minimal design of this collection has been studied not to take attention away from the real star of this production: the 600 t.c. cotton sateen or percale fabric. The simple and contemporary model is well suited to rooms furnished in a minimal style but with top-of-the-range furnishing accessories.

#### LINEARE

SUPIMA® Cotton Sateen and Percale 600 TC

Available in White, Ivory and Pearl.

1,5 cm flanges on shams and duvet cover.

The stunning silky hand and the brightness of the fabric are the result of the use of the longeststaple cotton and of the excellent Italian finishing techniques. Signoria's most luxurious collection