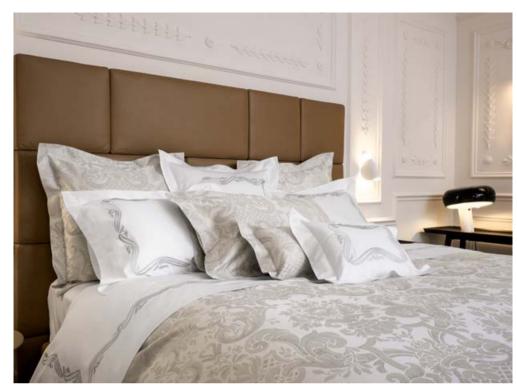

#### PLATINUM

Available in different fabrics and color combinations.

High quality fabrics enriched with simple and elegant three lines embroidery available in 41 colors. Platinum can be used as a stand alone bed or as an alternative sheet set.

The traditional three lines embroidery have been reinterpreted with a more contemporary style in both the shape and the design of the color combinations. Varying colors of the embroidered lines are matched to the diverse colors of our 300 TC Sateen Raffaello collection. The elegance in its simplicity and the bliss in its color perfectly blend to create this collection, quintessence of the Made in Italy.

#### PLATINUM SATEEN

Available in different color combinations.