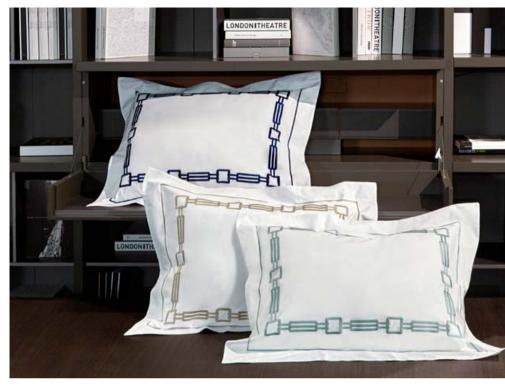

#### BED & BATH

Available in different fabrics and color combinations.

The Greco collection has been designed for those who wish to furnish the bedroom with classicism and style: the three embroidered lines, framed by coloured borders, give absolute elegance to the room. The colour of the band coordinates with the colour of the embroidery to adapt to the surrounding environment. The final result of this collection is high end craftsmanship entirely Made in Italy.