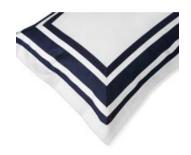

#### BED & BATH

Available in different fabrics and color combinations.

The Greco collection has been designed for those who wish to furnish the bedroom with classicism and style: the three embroidered lines, framed by coloured borders, give absolute elegance to the room. The colour of the band coordinates with the colour of the embroidery to adapt to the surrounding environment. The final result of this collection is high end craftsmanship entirely Made in Italy.