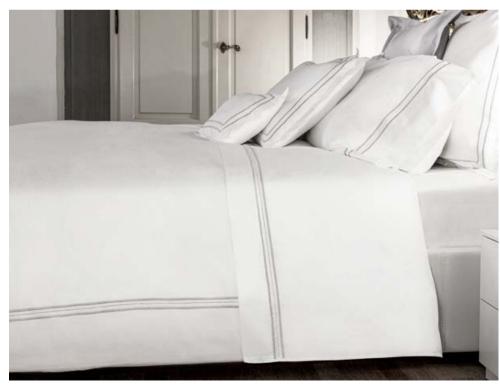

#### PLATINUM

Available in different fabrics and color combinations.

High quality fabrics enriched with simple and elegant three lines embroidery available in 41 colors. Platinum can be used as a stand alone bed or as an alternative sheet set.

#### **TRILOGY**

Available in a variety of color combinations.

The Trilogy collection is made with high quality long staple cotton woven with twisted yarns that assure high absorbency and a very smooth touch caressing the body. Trilogy is the symbol of Italian craftsmanship: each piece is cut and embroidered by our passionate workers who finish the towels and the bath mats with elegant hand made border.

The traditional three lines embroidery have been reinterpreted with a more contemporary style in both the shape and the design of the color combinations. Varying colors of the embroidered lines are matched to the diverse colors of our 300 TC Sateen Raffaello collection. The elegance in its simplicity and the bliss in its color perfectly blend to create this collection, quintessence of the Made in Italy.

#### PLATINUM SATEEN

Available in different color combinations.