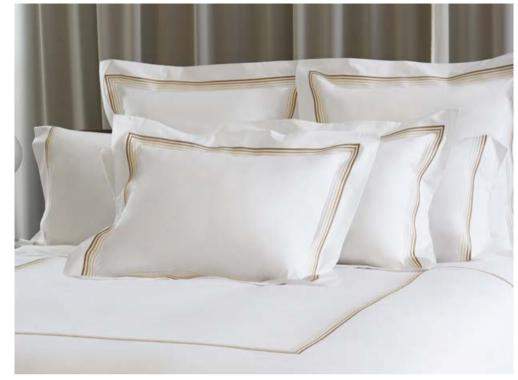

#### PLATINUM

Available in different fabrics and color combinations.

High quality fabrics enriched with simple and elegant three lines embroidery available in 41 colors. Platinum can be used as a stand alone bed or as an alternative sheet set.

#### **TRILOGY**

Available in a variety of color combinations.

The Trilogy collection is made with high quality long staple cotton woven with twisted yarns that assure high absorbency and a very smooth touch caressing the body. Trilogy is the symbol of Italian craftsmanship: each piece is cut and embroidered by our passionate workers who finish the towels and the bath mats with elegant hand made border.

The traditional three lines embroidery have been reinterpreted with a more contemporary style in both the shape and the design of the color combinations. Varying colors of the embroidered lines are matched to the diverse colors of our 300 TC Sateen Raffaello collection. The elegance in its simplicity and the bliss in its color perfectly blend to create this collection, quintessence of the Made in Italy.

#### PLATINUM SATEEN

Available in different color combinations.