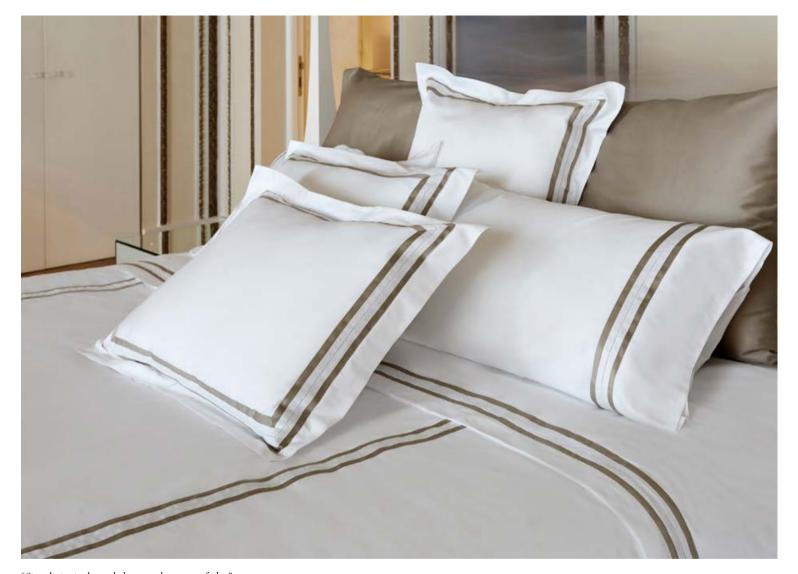

#### BED & BATH

Available in different fabrics and color combinations.

The Greco collection has been designed for those who wish to furnish the bedroom with classicism and style: the three embroidered lines, framed by coloured borders, give absolute elegance to the room. The colour of the band coordinates with the colour of the embroidery to adapt to the surrounding environment. The final result of this collection is high end craftsmanship entirely Made in Italy.