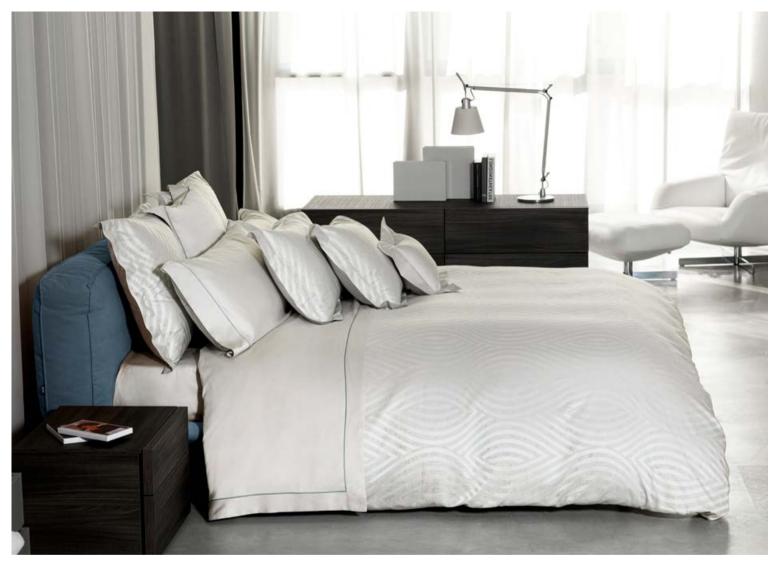

#### NUVOLA

SUPIMA® Cotton Sateen and Percale 600 TC with silky treatment

Available in White, Ivory and Pearl.

The minimal design of this collection has been studied not to take attention away from the real star of this production: the 600 t.c. cotton sateen or percale fabric. The simple and contemporary model is well suited to rooms furnished in a minimal style but with top-of-the-range furnishing accessories.