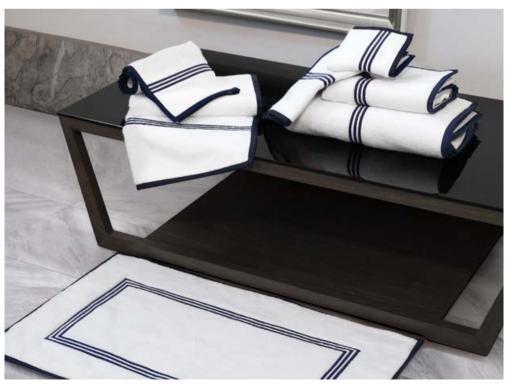

#### BED & BATH

Available in different fabrics and color combinations.

The Greco collection has been designed for those who wish to furnish the bedroom with classicism and style: the three embroidered lines, framed by coloured borders, give absolute elegance to the room. The colour of the band coordinates with the colour of the embroidery to adapt to the surrounding environment. The final result of this collection is high end craftsmanship entirely Made in Italy.