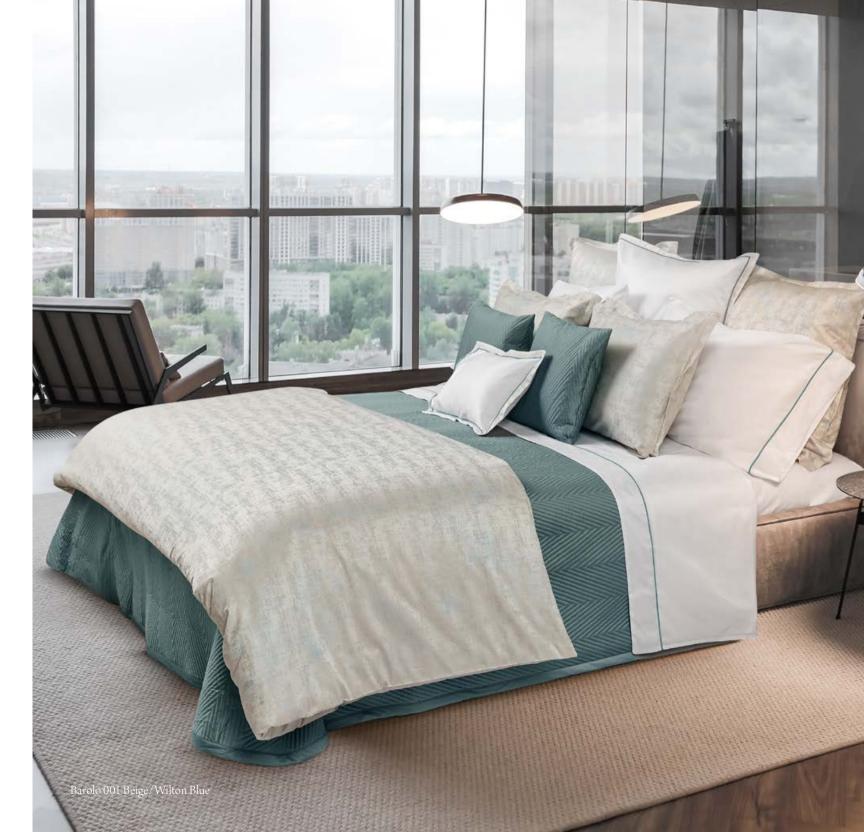

Barolo is the epitome of luxurious, minimal design for those who love the elegance of a yarn-dyed jacquard fabric. We have used a unique weaving method to create the effect of "texture and dimension" where the threads intersect. Available in three color options, Barolo coordinates beautifully with several existing Signoria collections.

#### BAROLO

Yarn-Dyed Jacquard 500 TC

001 Beige/Wilton Blue 002 Grey

003 Pink/Khaki

Painting with water-color was the inspiration behind our Noto collection. The sophisticated flower in this yarn-dyed jacquard is brought to life by intricate interweaving, shaded colors and the combination of threads with a subtle sheen alongside others with a matte finish. Available in two colors Beige/Wilton Blue and Grey.