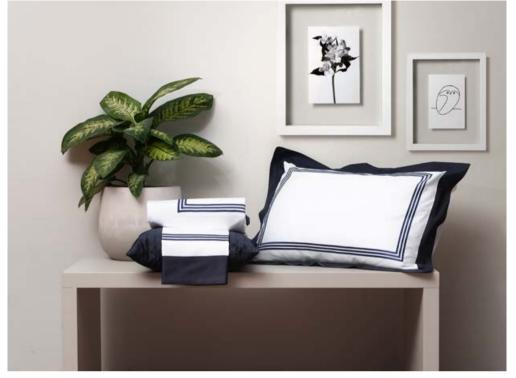

#### BED & BATH

Available in different fabrics and color combinations.

The Greco collection has been designed for those who wish to furnish the bedroom with classicism and style: the three embroidered lines, framed by coloured borders, give absolute elegance to the room. The colour of the band coordinates with the colour of the embroidery to adapt to the surrounding environment. The final result of this collection is high end craftsmanship entirely Made in Italy.