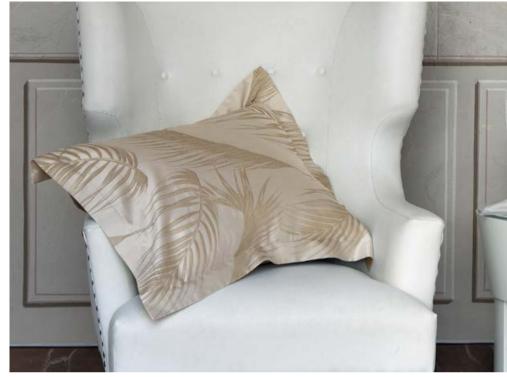

#### SARDEGNA

Yarn-Dyed Jacquard 500 TC

001 Brown/Grey 002 Silver Sage/Beige

The design of the Manarola collection reminds one of a palm which evokes beauty and harmony. Even more so in this stylized design, the leaves of the palm are similar to many solar rays that inspire the themes of victory and glory. Signoria offers this beautiful design on a fabric made on yarn-dyed Jacquard looms in the most ancient Italian tradition.