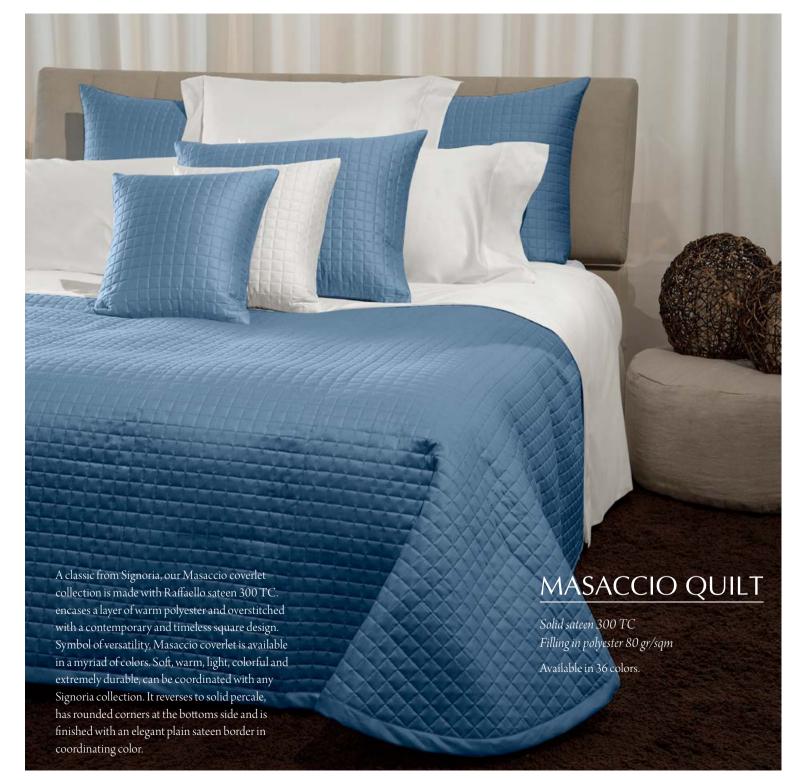

This light coverlet is made with a very elegant herringbone quilting pattern and is well suited for contemporary environments. Sateen 300 TC The smooth sateen border gives character n polyester 80 gr/sqm and refinement to this creation. Made with long staple cotton sateen and 80 gr/sqm n 020 White, 025 Ivory, 048 Khaki, polyester fill. Silver Moon, 346 Lead Grey, e, 299 Wilton Blue, O Air Force Blue, 336 Dark Blue

This unique quilted coverlet is characterized by a 10x10 cm quilted square design and by squared cut corners on the bottom.