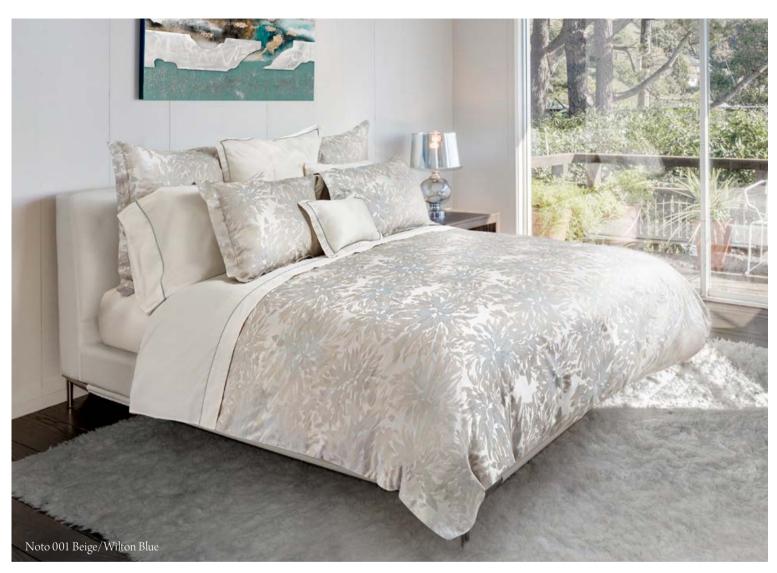

#### BAROLO

Yarn-Dyed Jacquard 500 TC

001 Beige/Wilton Blue 002 Grey

003 Pink/Khaki

Painting with water-color was the inspiration behind our Noto collection. The sophisticated flower in this yarn-dyed jacquard is brought to life by intricate interweaving, shaded colors and the combination of threads with a subtle sheen alongside others with a matte finish. Available in two colors Beige/Wilton Blue and Grey.

### NOTO

Yarn-Dyed Jacquard 500 TC

001 Beige/Wilton Blue 002 Grey

Pavia is quite simply characterized as "quiet elegance". The refined lines and soft colors of this yarn-dyed jacquard are reminiscent of the fabrics which have dressed elegant palaces and villas throughout Italy for ages. Available in three colors, and considered both classic and contemporary, it easily coordinates with countless other collections. Pavia embodies the true essence of our Made in Italy Signoria brand.