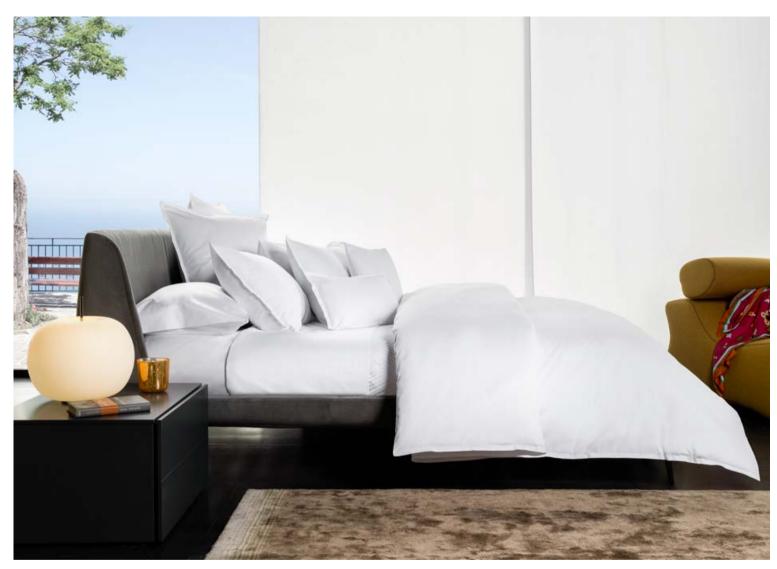

#### NUVOLA

SUPIMA® Cotton Sateen and Percale 600 TC with silky treatment

Available in White, Ivory and Pearl.

The minimal design of this collection has been studied not to take attention away from the real star of this production: the 600 t.c. cotton sateen or percale fabric. The simple and contemporary model is well suited to rooms furnished in a minimal style but with top-of-the-range furnishing accessories.

#### LINEARE

SUPIMA® Cotton Sateen and Percale 600 TC

Available in White, Ivory and Pearl.

1,5 cm flanges on shams and duvet cover.

The stunning silky hand and the brightness of the fabric are the result of the use of the longeststaple cotton and of the excellent Italian finishing techniques. Signoria's most luxurious collection