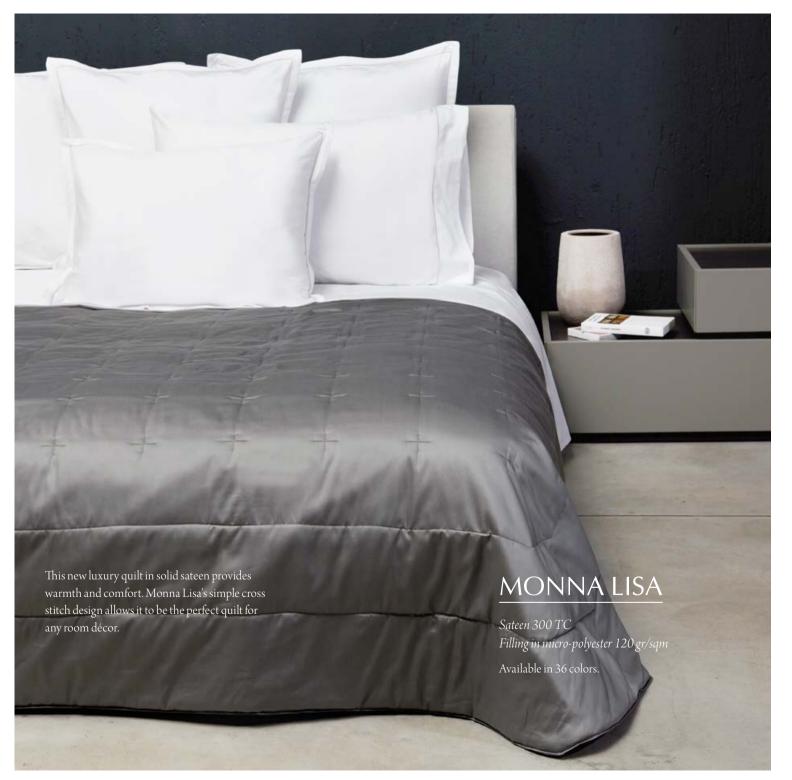

# SORRISO

Sateen 300 TC
Filling in micro-polyester 120 gr/sqm
Available in 36 colors.