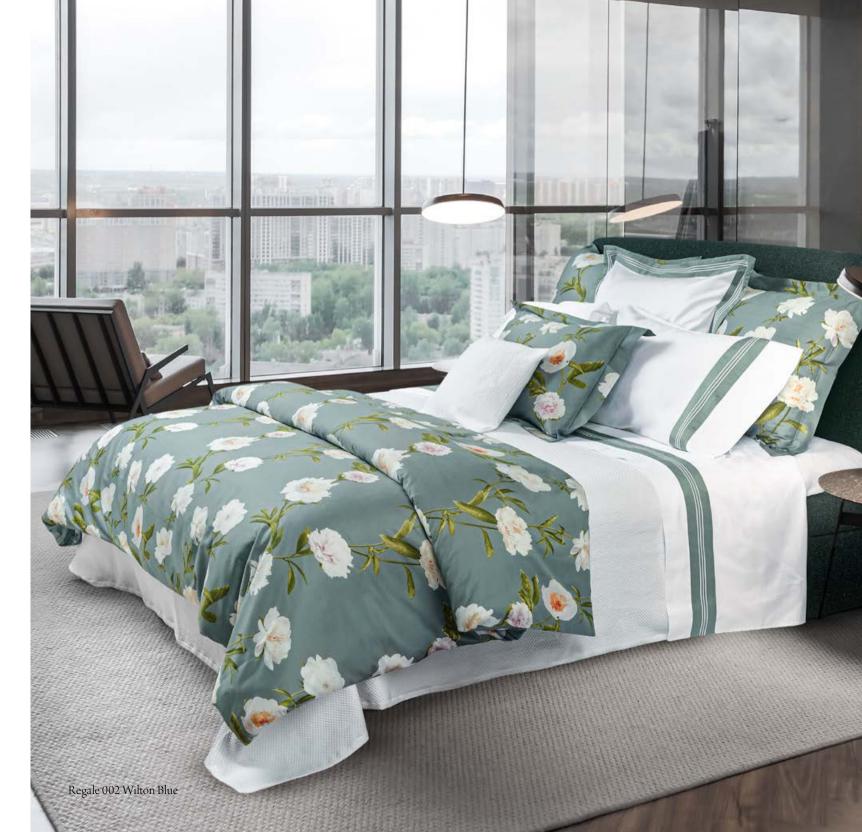

#### UTOPIA

Printed Sateen 300 TC

001 Ivory 002 Mauve

The peony is a showy, but elegant flower that has adorned the gardens of the most villas in Italy for centuries. Known for it's "thousand shades" of color within each bloom, Signoria captures it's beauty with our Regale collection. This elegant print, when combined with the exquisite softness of our extra-long staple cotton sateen, delivers the feeling of serenity to any bedroom.

#### REGALE

Printed Sateen 300 TC

001 Khaki 002 Wilton Blue

The Mallow flower has been renowned since the Middle Ages for its medicinal properties and today it has a symbolic meaning linked to maternal love, calmness and purity. The traditional printing method used by Signoria makes this flower appear alive, with many colour shades. The softness of the 300 tc cotton sateen fabric makes the refined design even more precious. Made in Italy.