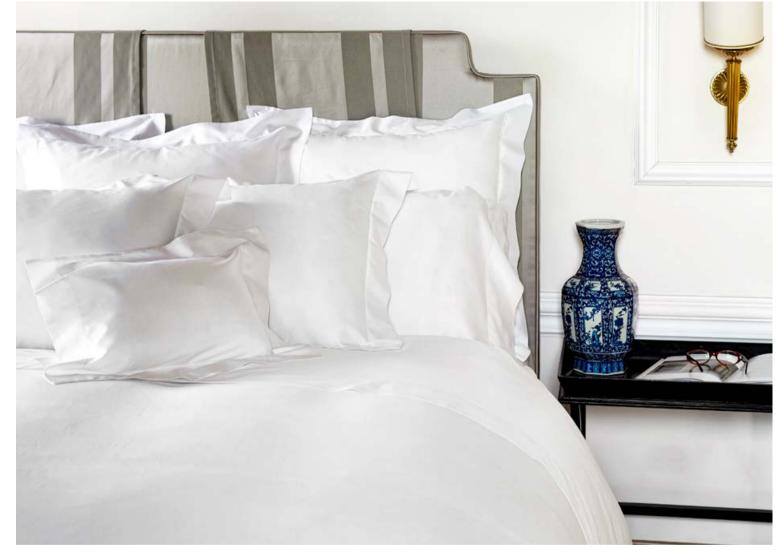

This line is designed for those who love simplicity. The small colored applied border that decorates a very precious cotton fabric, highlights the craftsmanship of Signoria's collections. The small flange on the pillowcases and the duvet cover gives a modern touch to this collection. The result is a bed linen set of elegance and sophistication to furnish your bedrooms. Made in Italy.

#### **PEGASO**

Available in different fabrics and color combinations. 2,5 cm flanges on shams and duvet cover.

Born from an innovative finishing technique,
Nuvola is a Made in Tuscany collection that exhibits
the softest touch to the skin and a most graceful
drapability. In *Nuvola Percale* the renowned extra
long-staple cotton percale becomes even more soft
and silky while maintaining the crisp hand and
breathability appreciated by percale lovers.