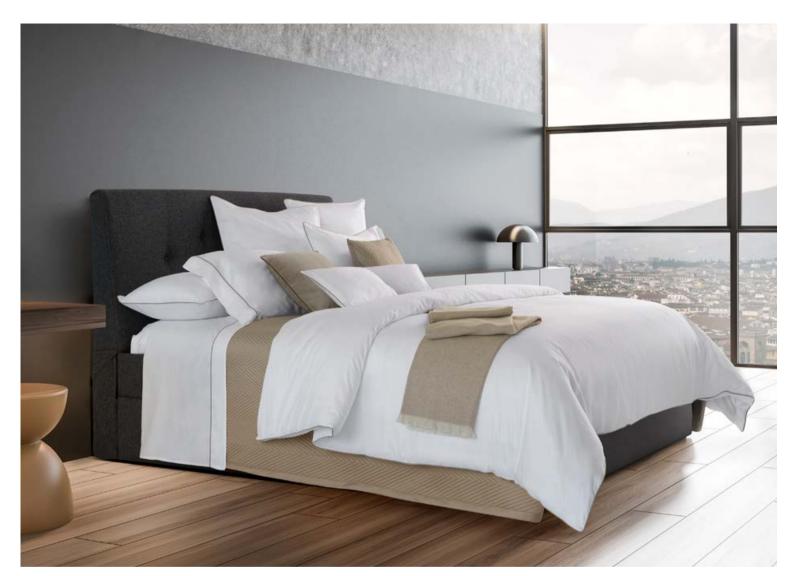

This line is designed for those who love simplicity. The small colored applied border that decorates a very precious cotton fabric, highlights the craftsmanship of Signoria's collections. The small flange on the pillowcases and the duvet cover gives a modern touch to this collection. The result is a bed linen set of elegance and sophistication to furnish your bedrooms. Made in Italy.

#### **PEGASO**

Available in different fabrics and color combinations. 2,5 cm flanges on shams and duvet cover.

Born from an innovative finishing technique,
Nuvola is a Made in Tuscany collection that exhibits
the softest touch to the skin and a most graceful
drapability. In *Nuvola Percale* the renowned extra
long-staple cotton percale becomes even more soft
and silky while maintaining the crisp hand and
breathability appreciated by percale lovers.