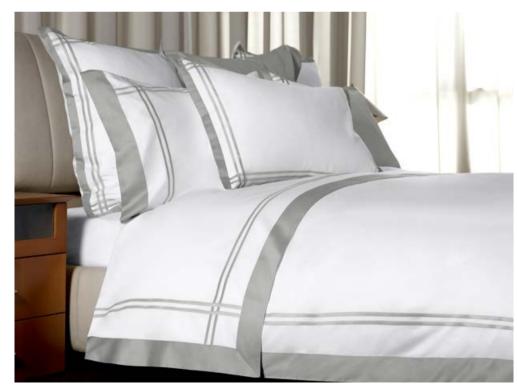

#### NUVOLA

SUPIMA® Cotton Sateen and Percale 600 TC with silky treatment

Available in White, Ivory and Pearl.

The minimal design of this collection has been studied not to take attention away from the real star of this production: the 600 t.c. cotton sateen or percale fabric. The simple and contemporary model is well suited to rooms furnished in a minimal style but with top-of-the-range furnishing accessories.

#### LINEARE

SUPIMA® Cotton Sateen and Percale 600 TC

Available in White, Ivory and Pearl.

1,5 cm flanges on shams and duvet cover.

The stunning silky hand and the brightness of the fabric are the result of the use of the longeststaple cotton and of the excellent Italian finishing techniques. Signoria's most luxurious collection