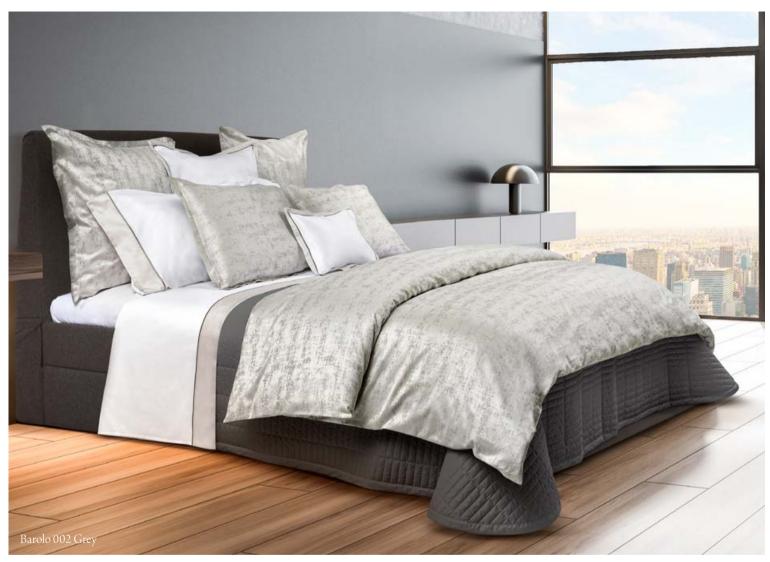

Barolo is the epitome of luxurious, minimal design for those who love the elegance of a yarn-dyed jacquard fabric. We have used a unique weaving method to create the effect of "texture and dimension" where the threads intersect. Available in three color options, Barolo coordinates beautifully with several existing Signoria collections.

#### BAROLO

Yarn-Dyed Jacquard 500 TC

001 Beige/Wilton Blue 002 Grey

003 Pink/Khaki

Painting with water-color was the inspiration behind our Noto collection. The sophisticated flower in this yarn-dyed jacquard is brought to life by intricate interweaving, shaded colors and the combination of threads with a subtle sheen alongside others with a matte finish. Available in two colors Beige/Wilton Blue and Grey.