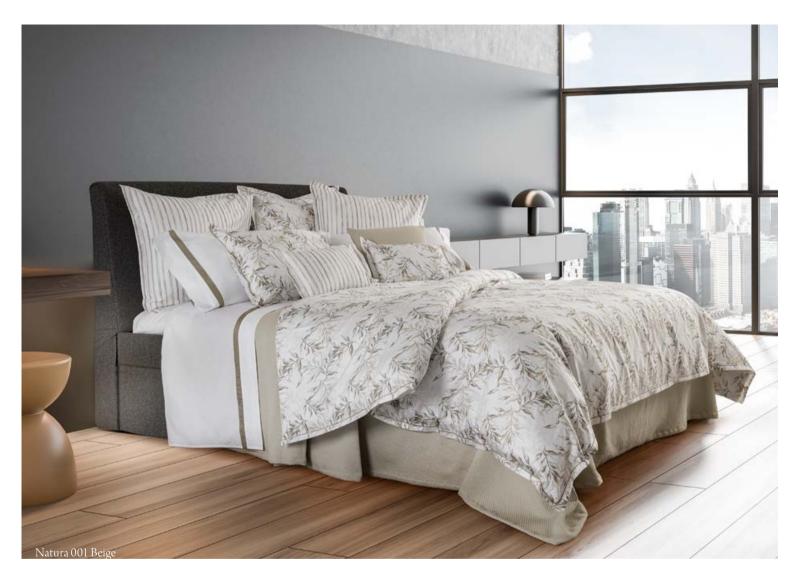

# NATURA

Printed Sateen 300 TC

001 Beige 002 Thistle 003 Blue (Cover)

A timeless saying passed on from our ancestors says, "the apple does not fall far from the tree." The Natura bamboo leaf never grows far from its Rigato stem making our Natura and Rigato collections a match made in heaven! But do not let yourself be bamboozled, Rigato has more than enough character to stand proudly by itself. Printed on 100% extra-long staple, cotton sateen, this classic design with a twist, is the design of a thousand and one nights luring any wild spirit into a soothing and inspiring sleep.