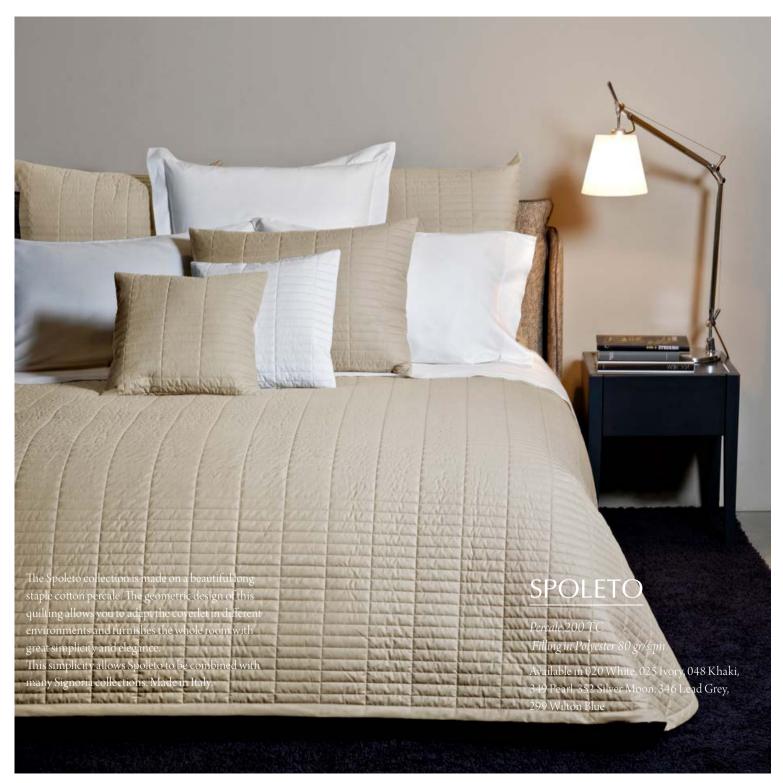

This light coverlet is made with a very elegant herringbone quilting pattern and is well suited for contemporary environments. Sateen 300 TC The smooth sateen border gives character n polyester 80 gr/sqm and refinement to this creation. Made with long staple cotton sateen and 80 gr/sqm n 020 White, 025 Ivory, 048 Khaki, polyester fill. Silver Moon, 346 Lead Grey, e, 299 Wilton Blue, O Air Force Blue, 336 Dark Blue