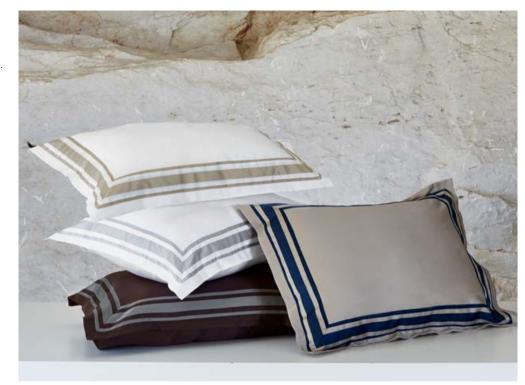

#### PLATINUM

Available in different fabrics and color combinations.

High quality fabrics enriched with simple and elegant three lines embroidery available in 41 colors. Platinum can be used as a stand alone bed or as an alternative sheet set.

#### **TRILOGY**

Available in a variety of color combinations.

The Trilogy collection is made with high quality long staple cotton woven with twisted yarns that assure high absorbency and a very smooth touch caressing the body. Trilogy is the symbol of Italian craftsmanship: each piece is cut and embroidered by our passionate workers who finish the towels and the bath mats with elegant hand made border.

The traditional three lines embroidery have been reinterpreted with a more contemporary style in both the shape and the design of the color combinations. Varying colors of the embroidered lines are matched to the diverse colors of our 300 TC Sateen Raffaello collection. The elegance in its simplicity and the bliss in its color perfectly blend to create this collection, quintessence of the Made in Italy.