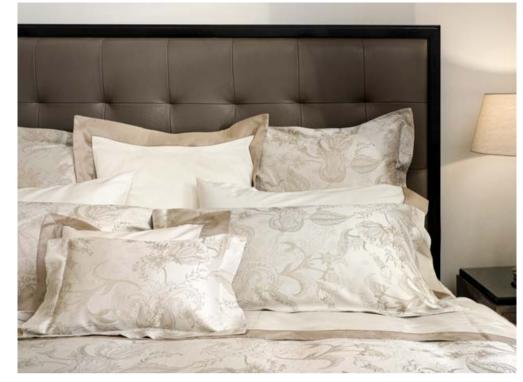

#### **GEMMA**

Percale 200 TC

Available in 020 White, 025 Ivory, 048 Khaki, 349 Pearl, 352 Silver Moon, 346 Lead Grey, 299 Wilton Blue.

Gemma embodies the freshness and the comfort of a cotton percale. Signoria uses only fine threads because the finer the thread, the lighter and softer the fabric. The light colors and the simplicity of the design make Gemma suitable for any environment.