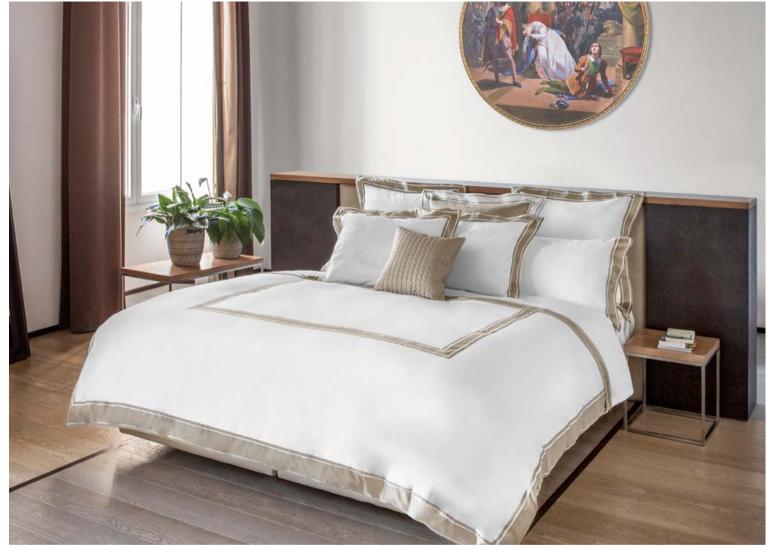

#### BED & BATH

Available in different fabrics and color combinations.

The Greco collection has been designed for those who wish to furnish the bedroom with classicism and style: the three embroidered lines, framed by coloured borders, give absolute elegance to the room. The colour of the band coordinates with the colour of the embroidery to adapt to the surrounding environment. The final result of this collection is high end craftsmanship entirely Made in Italy.