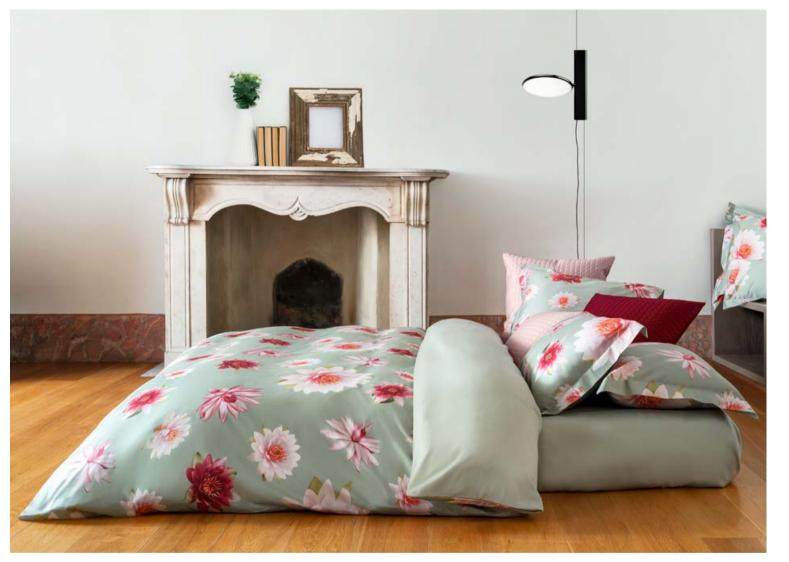

Bamboo is the evergreen backdrop of Asian tales and myths, ever elegant in its understated lines, ever natural in its simple yet unique colours, ever discreet as a silent witness of ancient secrets being handed down from generation to generation. Signoria captures this mystery with our Natura collection. Experience our printed watercolour coming to life on our finest, 100% extra-long staple, cotton sateen.

# NATURA

Printed Sateen 300 TC

001 Beige 002 Thistle 003 Blue (Cover)

A timeless saying passed on from our ancestors says, "the apple does not fall far from the tree." The Natura bamboo leaf never grows far from its Rigato stem making our Natura and Rigato collections a match made in heaven! But do not let yourself be bamboozled, Rigato has more than enough character to stand proudly by itself. Printed on 100% extra-long staple, cotton sateen, this classic design with a twist, is the design of a thousand and one nights luring any wild spirit into a soothing and inspiring sleep.