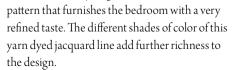

Barolo is the epitome of luxurious, minimal design for those who love the elegance of a yarn-dyed jacquard fabric. We have used a unique weaving method to create the effect of "texture and dimension" where the threads intersect. Available in three color options, Barolo coordinates beautifully with several existing Signoria collections.

#### BAROLO

Yarn-Dyed Jacquard 500 TC

001 Beige/Wilton Blue 002 Grey

003 Pink/Khaki

Painting with water-color was the inspiration behind our Noto collection. The sophisticated flower in this yarn-dyed jacquard is brought to life by intricate interweaving, shaded colors and the combination of threads with a subtle sheen alongside others with a matte finish. Available in two colors Beige/Wilton Blue and Grey.