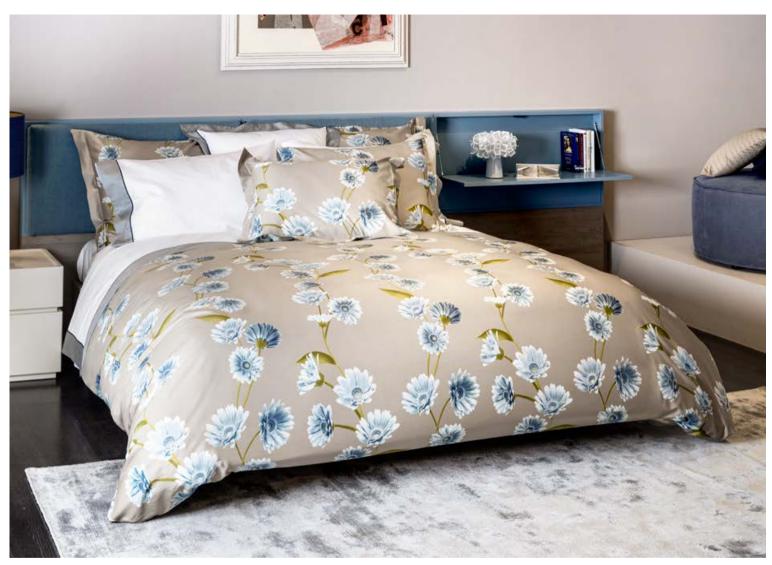

#### RIGATO

Printed Sateen 300 TC

001 Beige

002 Thistle

003 Blue

The magnolia flower is the star of the show in our Utopia design. Printed on extra-long staple cotton sateen, the fullness of each petal is brought to life thanks to our traditional rotary screen-printing technique. Offered in Ivory and Mauve, Utopia is sure to bring a sense of refinement to any bedroom.