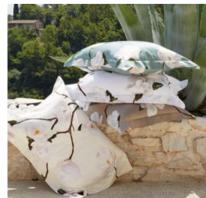

#### RIGATO

Printed Sateen 300 TC

001 Beige

002 Thistle

003 Blue

The magnolia flower is the star of the show in our Utopia design. Printed on extra-long staple cotton sateen, the fullness of each petal is brought to life thanks to our traditional rotary screen-printing technique. Offered in Ivory and Mauve, Utopia is sure to bring a sense of refinement to any bedroom.

#### UTOPIA

Printed Sateen 300 TC

001 Ivory 002 Mauve

The peony is a showy, but elegant flower that has adorned the gardens of the most villas in Italy for centuries. Known for it's "thousand shades" of color within each bloom, Signoria captures it's beauty with our Regale collection. This elegant print, when combined with the exquisite softness of our extra-long staple cotton sateen, delivers the feeling of serenity to any bedroom.