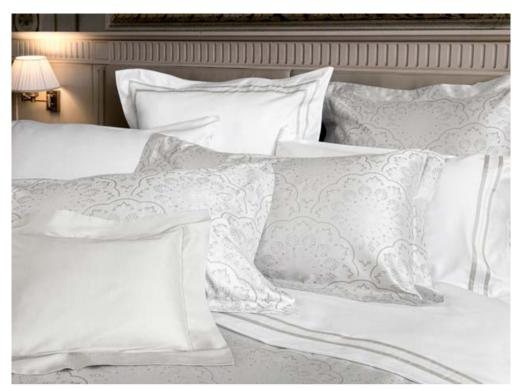

# CLASSICS

Signoria never compromises quality and uses only the highest quality materials available. Our collections are exclusively woven with only 100% Extra Long-Staple Cotton to ensure durability and softness. The quality of the cotton, combined with world renowned Italian finishing techniques, results in bedding of uncompromised quality, that is easy to care for and sure to last for generations.

Signoria's Sateen 600 TC, Percale 400 TC and Percale 600 TC are certified SUPIMA® cotton. SUPIMA® cotton is 100% extra-long staple certified cotton; yarns made from Supima cotton produce softer and longer lasting fabrics.

## DUVETS & PILLOVS

Signoria's duvets and pillows are born from the highest quality raw materials. The best natural down and feathers are carefully selected together with the best fabrics.

Signoria offers different models in terms of weight, composition and style with the aim of finding the ideal product to guarantee the best sleep experience.