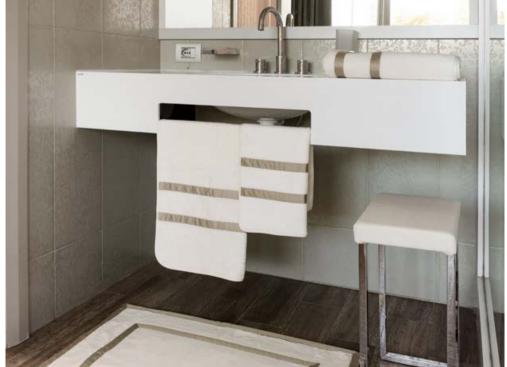

#### BED & BATH

Available in different fabrics and color combinations.

The Greco collection has been designed for those who wish to furnish the bedroom with classicism and style: the three embroidered lines, framed by coloured borders, give absolute elegance to the room. The colour of the band coordinates with the colour of the embroidery to adapt to the surrounding environment. The final result of this collection is high end craftsmanship entirely Made in Italy.