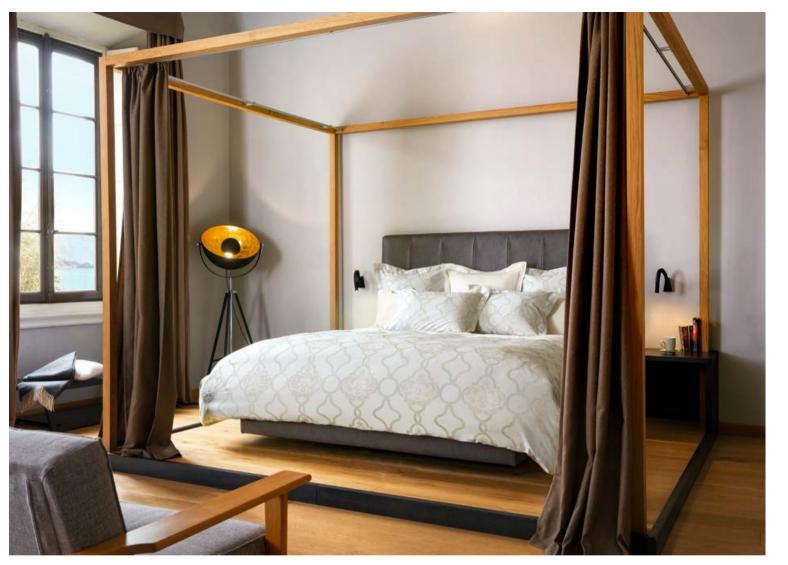

#### **PEGASO**

Available in different fabrics and color combinations. 2,5 cm flanges on shams and duvet cover.

Born from an innovative finishing technique,
Nuvola is a Made in Tuscany collection that exhibits
the softest touch to the skin and a most graceful
drapability. In *Nuvola Percale* the renowned extra
long-staple cotton percale becomes even more soft
and silky while maintaining the crisp hand and
breathability appreciated by percale lovers.