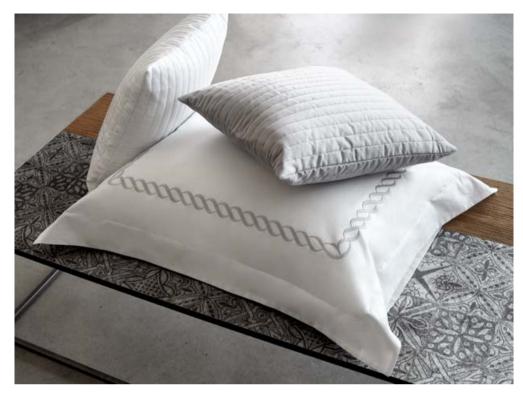

#### **PEGASO**

Available in different fabrics and color combinations. 2,5 cm flanges on shams and duvet cover.

Born from an innovative finishing technique,
Nuvola is a Made in Tuscany collection that exhibits
the softest touch to the skin and a most graceful
drapability. In *Nuvola Percale* the renowned extra
long-staple cotton percale becomes even more soft
and silky while maintaining the crisp hand and
breathability appreciated by percale lovers.