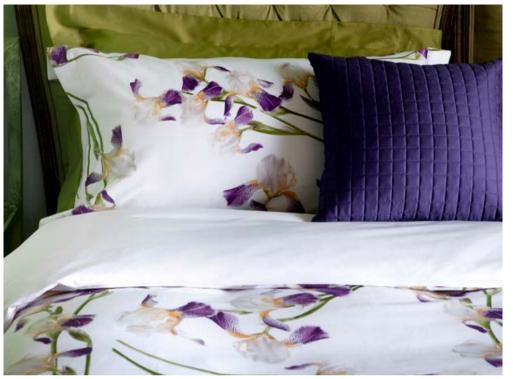

#### **PANTELLERIA**

Printed Sateen 300 TC

001 White/Fuchsia 002 White/Lilac

The Pantelleria collection is an homage to the iris flower, icon of our wonderful land of Chianti.

The elegant print gives freshness and a unique style to the surrounding environment. The print is carried out on a bright cotton sateen 300 t.c