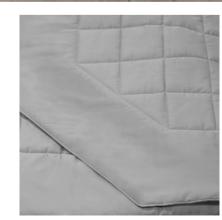

This light coverlet is made with a very elegant herringbone quilting pattern and is well suited for contemporary environments. Sateen 300 TC The smooth sateen border gives character n polyester 80 gr/sqm and refinement to this creation. Made with long staple cotton sateen and 80 gr/sqm n 020 White, 025 Ivory, 048 Khaki, polyester fill. Silver Moon, 346 Lead Grey, e, 299 Wilton Blue, O Air Force Blue, 336 Dark Blue

This unique quilted coverlet is characterized by a 10x10 cm quilted square design and by squared cut corners on the bottom.