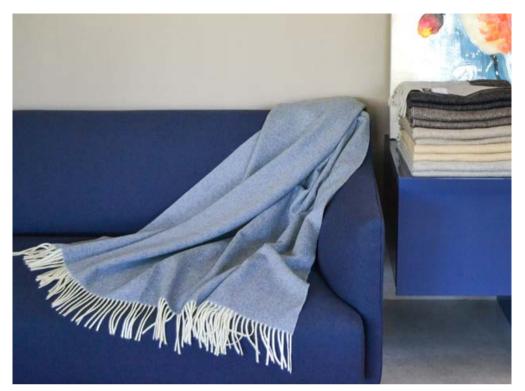

#### **DOLOMITI**

130x180, 80% wool 20% cashmere

001 Ivory/Flax 002 Ivory/Espresso 003 Ivory/Pearl 004 Pearl/Lead grey, 006 Ivory/Camel 007 Pearl/Airforce Blue

Signoria's throw is inspired by the trends of fashion and creates the ideal accessory. A smooth throw, Dolomiti is made with wool and cashmere. You can choose among four different double-faced colors.

# <u>ALPI</u>

130x180, 80% wool 20% cashmere

001 Flax 002 Pearl 003 Lead grey

The herringbone pattern of the Alpi throw is extremely elegant and makes it suitable for every space of your house: on your bed or on your sofa to warm you up during the cold seasons, or just to decorate the room. Alpi is made of wool and cashmere: these precious fibers give the throw a softness and warmth making it a practical product to use.