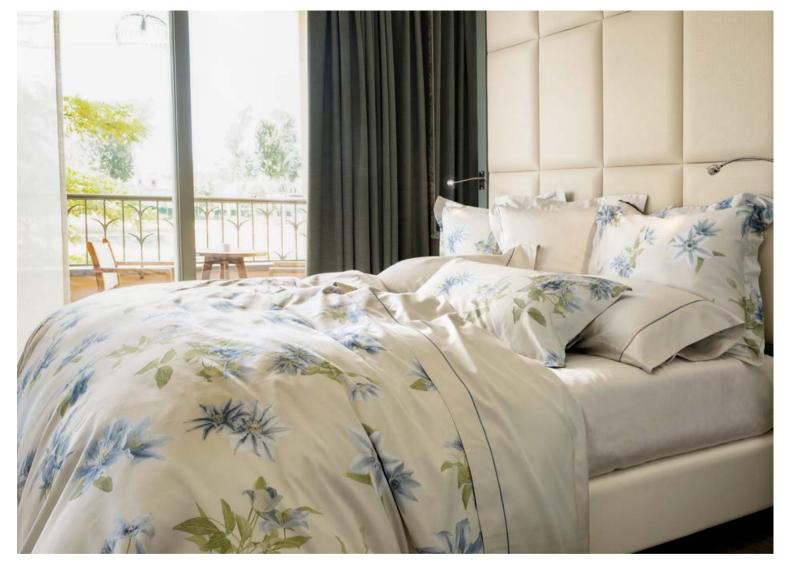

#### **PEGASO**

Available in different fabrics and color combinations. 2,5 cm flanges on shams and duvet cover.

Born from an innovative finishing technique,
Nuvola is a Made in Tuscany collection that exhibits
the softest touch to the skin and a most graceful
drapability. In *Nuvola Percale* the renowned extra
long-staple cotton percale becomes even more soft
and silky while maintaining the crisp hand and
breathability appreciated by percale lovers.

#### NUVOLA

SUPIMA® Cotton Sateen and Percale 600 TC with silky treatment

Available in White, Ivory and Pearl.

The minimal design of this collection has been studied not to take attention away from the real star of this production: the 600 t.c. cotton sateen or percale fabric. The simple and contemporary model is well suited to rooms furnished in a minimal style but with top-of-the-range furnishing accessories.