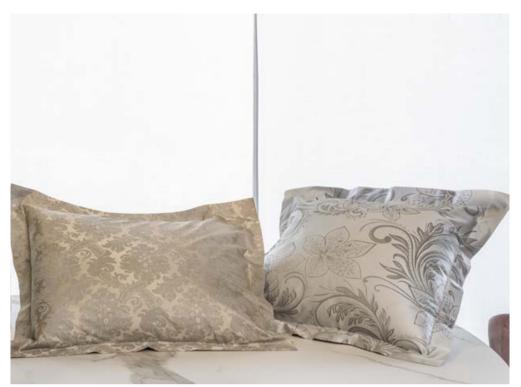

d Jacquard 500 TC

001 Beige 002 Grey

The Ferrara collection is inspired by the frescoes that decorate the walls of the wonderful Italian Renaissance palaces. The timeless beauty of these works of art are revisited by Signoria to create a beautiful jacquard fabric. The floral motif of this design blends well with luxurious and classic settings. Yarn-dyed jacquard made in Italy.



#### **ANSEDONIA**

Yarn-Dyed Jacquard 500 TC

001 Beige 002 Grey

The contemporary design of the Ansedonia collection evokes the majestic dance of the sea waves and furnishes the room with its pattern reminiscent of a modern art painting.

The Jacquard fabric is designed in two subtle variations on the colors of the earth that allow this collection to adapt to both classic and contemporary environments.









#### **CAPRERA**

Yarn-Dyed Jacquard 500 TC

001 White/Flax 003 Coffee/Lead Grey

Three-dimensional design inspired by quintessential Italian wallpaper. The two different colors in the weft give a three-dimensional effect to the fabric.

#### **ACANTO**

Yarn-Dyed Jacquard 500 TC

001 Grey

In the Acanto collection, the plant's leaves are woven with mastery together with flowers that soften its appearance.



#### MIKADO

Yarn-Dyed Jacquard 600 TC

001 Espresso/Midnight Blue (small stripes) 002 Black/Butter (big and small stripes) 003 Caramel/Plum (small stripes)

The geometry of Zen gardens is the inspiration for the Mikado collection by Signoria, characterized by the balance of the timeless elegance of a stripe and the sophistication of the high thread count sateen.

#### PIECE-DYED JA