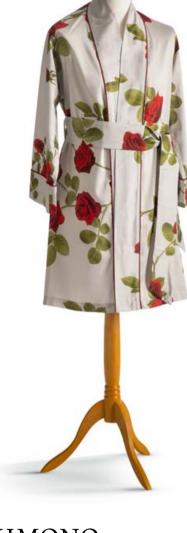

#### **KIMONO**

The magnificent designs of the Signoria collections are transformed into garments to wear.

The Signoria Kimono can be made with your favorite design.

The Frangipani flower is native to South America but then spread all over the world in the tropical belt. Its sweet and intense perfume has inspired many perfumers in history, among them the noble Muzio Frangipani from which the name of the flower originates. It is considered the tree of immortality and rebirth. Signoria interprets it in a gentle way, letting these wonderful flowers with fleshy petals flutter on a soft cotton sateen.