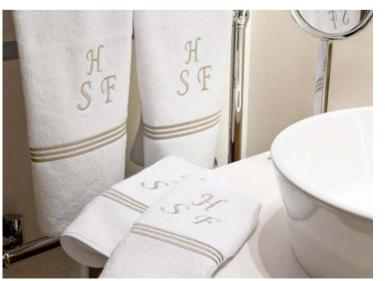

Signoria's Luxury bath collection is the epitome of Italian craftsmanship.

Our low-twist terry towel is woven in Italy using 100% extra-long staple cotton.

Our unique construction is highly absorbent, fast drying and supremely durable while maintaining the plush hand feel low twist yarns are known for. Adorned with elegant embroideries, or customized with logos and stylish monograms, each towel is hand-cut, and each border is hand-sewn by our passionate artisans.

### **BESPOKE**

Signoria is delighted to offer the finest in Italian-crafted bed and bath linens with the luxury of made-to-order personalization.

Mix and match styles and colors and create unique pieces that reflect your style.