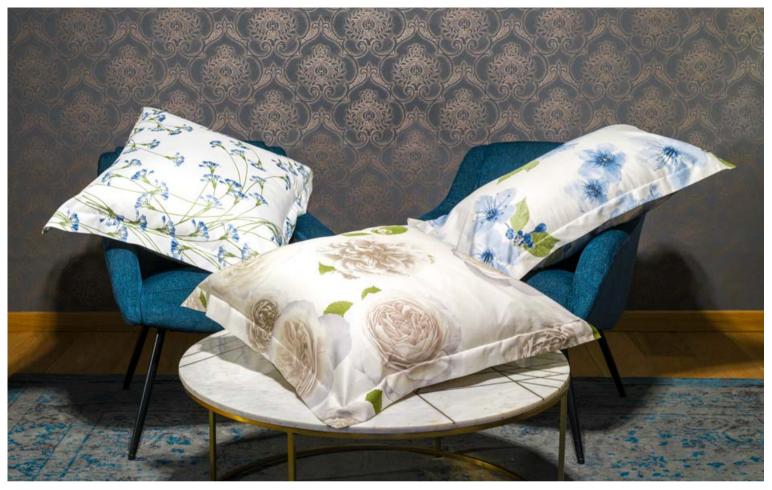

#### VOLUTE

Available in different fabrics and color combinations.

The movement of the Volute design is delicate and fresh like a breath of wind. This collection can be realized with a wide range of colors of embroidery and on different qualities of fabric.

#### **ARIA**

Available in different fabrics and color combinations.

The motif of these extremely elegant bamboo leaves offers a modern touch to this embroidery, unique in its genre. The bamboo plant's resistance, the peace it transmits, and at the same time its grace are the elements that inspired the creation of Aria.