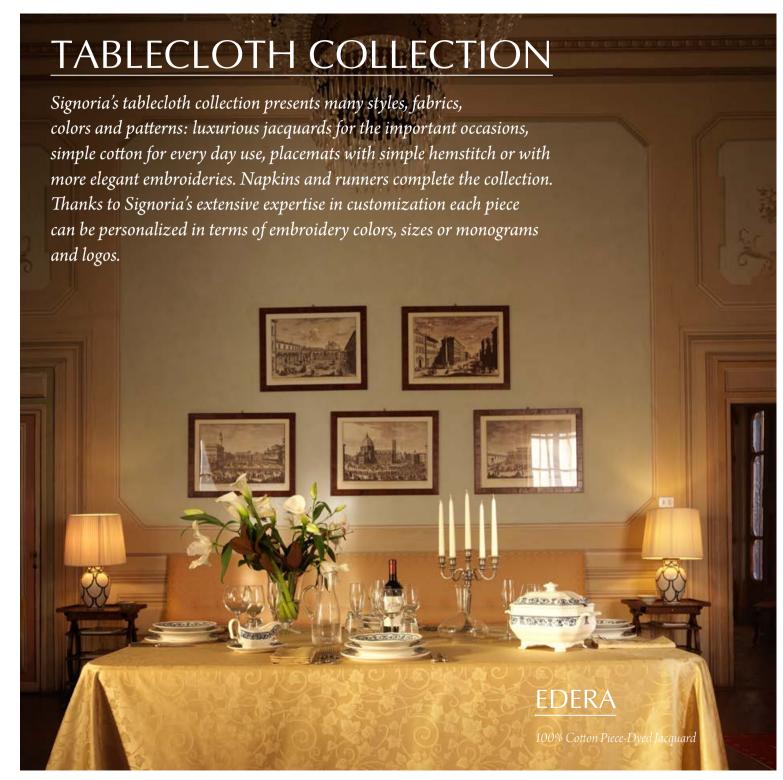

treasuring our Italian traditions in creating and manufacturing top quality fabrics

Signoria's Luxury bath collection is the epitome of Italian craftsmanship.

Our low-twist terry towel is woven in Italy using 100% extra-long staple cotton.

Our unique construction is highly absorbent, fast drying and supremely durable while maintaining the plush hand feel low twist yarns are known for. Adorned with elegant embroideries, or customized with logos and stylish monograms, each towel is hand-cut, and each border is hand-sewn by our passionate artisans.







### **BESPOKE**

Signoria is delighted to offer the finest in Italian-crafted bed and bath linens with the luxury of made-to-order personalization.

Mix and match styles and colors and create unique pieces that reflect your style.









## DUVETS & PILLOVS

Signoria's duvets and pillows are born from the highest quality raw materials. The best natural down and feathers are carefully selected together with the best fabrics.

Signoria offers different models in terms of weight, composition and style with the aim of finding the ideal product to guarantee the best sleep experience.

#### **Contacts**

#### Signoria Firenze

Wonder srl Via di Lucciano – Area Ponterotto 50026 San Casciano Val di Pesa (Firenze) Italy Tel. +39 055 8294690

Fax. +39 055 8294714

Email: signoria@signoria.com Website: www.signoria.com

#### **US Contacts**

Tel: (800) 611-0135

Email: info@signoriausa.com Website: www.signoria.com