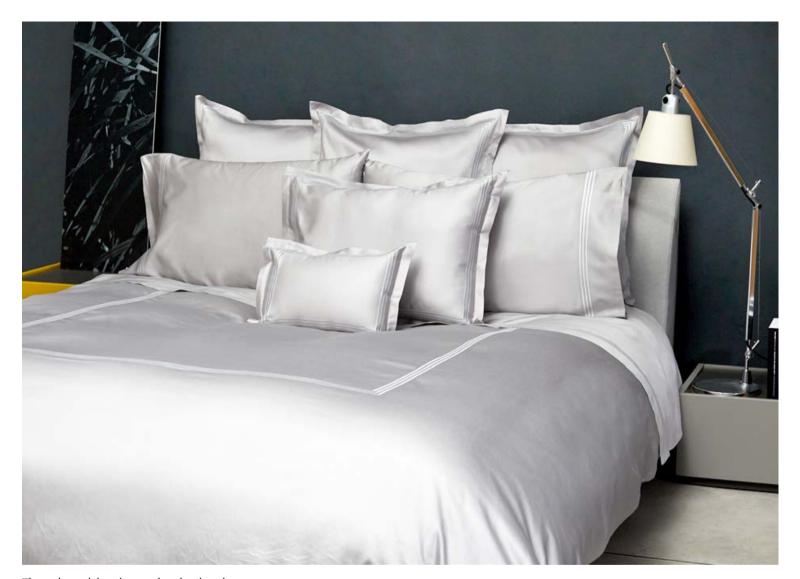

#### NUVOLA

SUPIMA® Cotton Sateen and Percale 600 TC with silky treatment

Available in White, Ivory and Pearl.

The minimal design of this collection has been studied not to take attention away from the real star of this production: the 600 t.c. cotton sateen or percale fabric. The simple and contemporary model is well suited to rooms furnished in a minimal style but with top-of-the-range furnishing accessories.

#### LINEARE

SUPIMA® Cotton Sateen and Percale 600 TC

Available in White, Ivory and Pearl.

1,5 cm flanges on shams and duvet cover.

The stunning silky hand and the brightness of the fabric are the result of the use of the longeststaple cotton and of the excellent Italian finishing techniques. Signoria's most luxurious collection