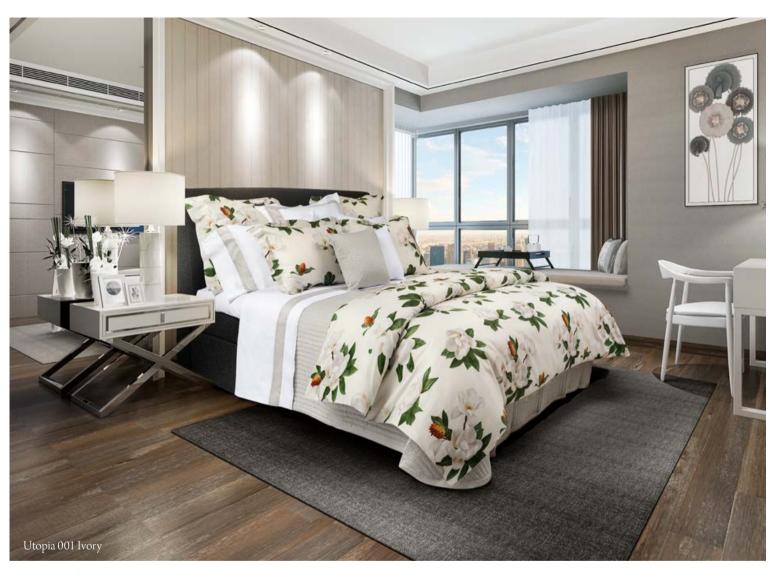

#### RIGATO

Printed Sateen 300 TC

001 Beige

002 Thistle

003 Blue

The magnolia flower is the star of the show in our Utopia design. Printed on extra-long staple cotton sateen, the fullness of each petal is brought to life thanks to our traditional rotary screen-printing technique. Offered in Ivory and Mauve, Utopia is sure to bring a sense of refinement to any bedroom.