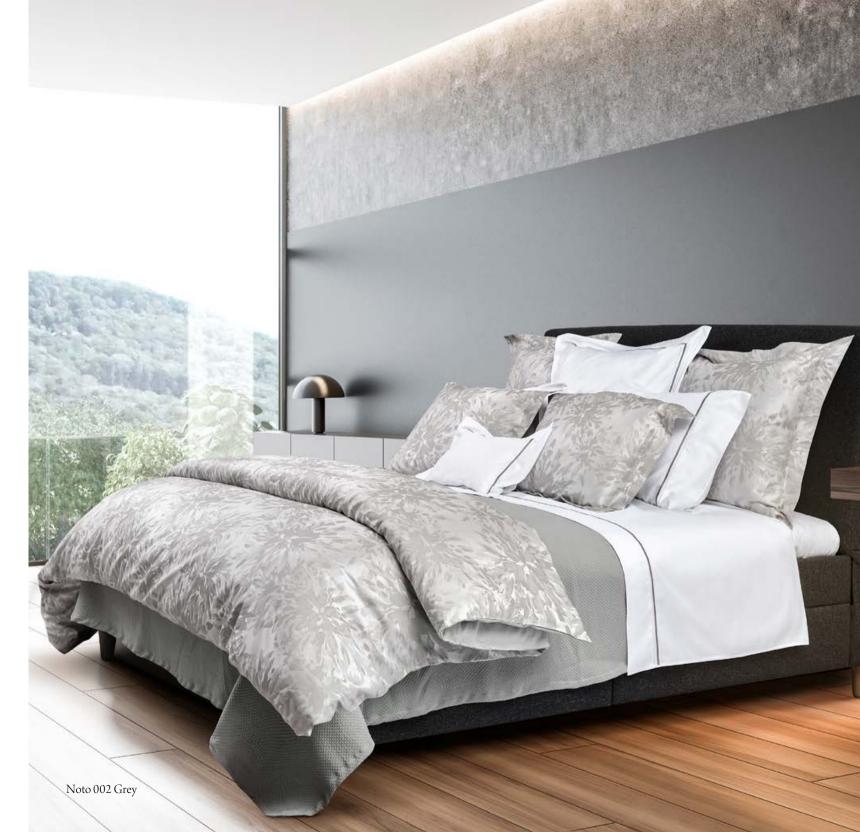

#### BAROLO

Yarn-Dyed Jacquard 500 TC

001 Beige/Wilton Blue 002 Grey

003 Pink/Khaki

Painting with water-color was the inspiration behind our Noto collection. The sophisticated flower in this yarn-dyed jacquard is brought to life by intricate interweaving, shaded colors and the combination of threads with a subtle sheen alongside others with a matte finish. Available in two colors Beige/Wilton Blue and Grey.

### NOTO

Yarn-Dyed Jacquard 500 TC

001 Beige/Wilton Blue 002 Grey

Pavia is quite simply characterized as "quiet elegance". The refined lines and soft colors of this yarn-dyed jacquard are reminiscent of the fabrics which have dressed elegant palaces and villas throughout Italy for ages. Available in three colors, and considered both classic and contemporary, it easily coordinates with countless other collections. Pavia embodies the true essence of our Made in Italy Signoria brand.