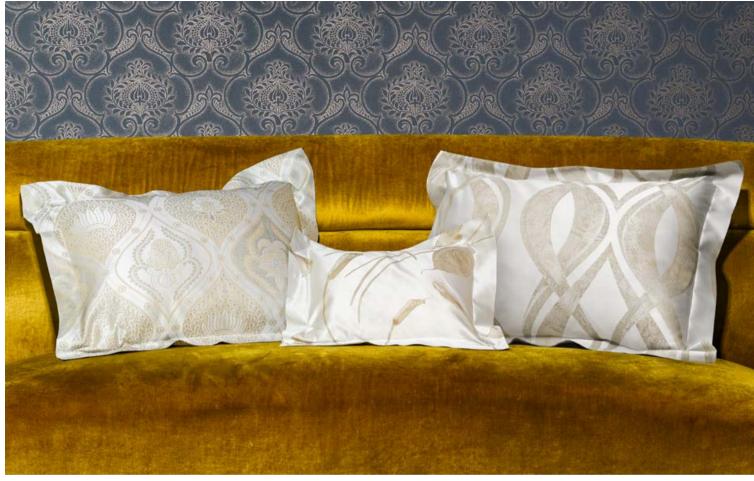

This line is designed for those who love simplicity. The small colored applied border that decorates a very precious cotton fabric, highlights the craftsmanship of Signoria's collections. The small flange on the pillowcases and the duvet cover gives a modern touch to this collection. The result is a bed linen set of elegance and sophistication to furnish your bedrooms. Made in Italy.

#### **PEGASO**

Available in different fabrics and color combinations. 2,5 cm flanges on shams and duvet cover.

Born from an innovative finishing technique,
Nuvola is a Made in Tuscany collection that exhibits
the softest touch to the skin and a most graceful
drapability. In *Nuvola Percale* the renowned extra
long-staple cotton percale becomes even more soft
and silky while maintaining the crisp hand and
breathability appreciated by percale lovers.

#### NUVOLA

SUPIMA® Cotton Sateen and Percale 600 TC with silky treatment

Available in White, Ivory and Pearl.

The minimal design of this collection has been studied not to take attention away from the real star of this production: the 600 t.c. cotton sateen or percale fabric. The simple and contemporary model is well suited to rooms furnished in a minimal style but with top-of-the-range furnishing accessories.