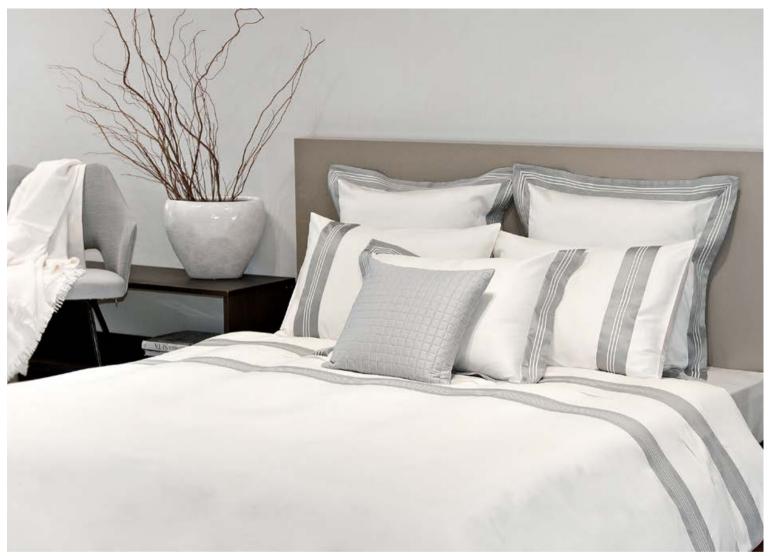

#### PLATINUM

Available in different fabrics and color combinations.

High quality fabrics enriched with simple and elegant three lines embroidery available in 41 colors. Platinum can be used as a stand alone bed or as an alternative sheet set.

#### PLATINUM SATEEN

Available in different color combinations.