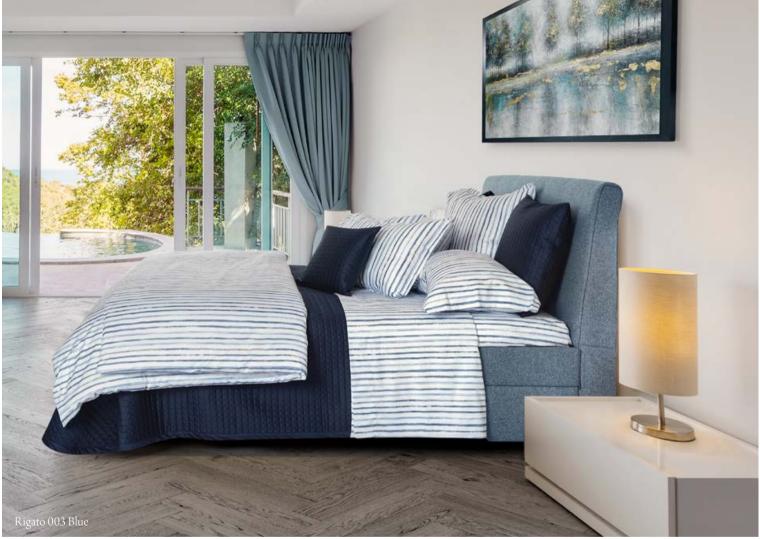

# NATURA

Printed Sateen 300 TC

001 Beige 002 Thistle 003 Blue (Cover)

A timeless saying passed on from our ancestors says, "the apple does not fall far from the tree." The Natura bamboo leaf never grows far from its Rigato stem making our Natura and Rigato collections a match made in heaven! But do not let yourself be bamboozled, Rigato has more than enough character to stand proudly by itself. Printed on 100% extra-long staple, cotton sateen, this classic design with a twist, is the design of a thousand and one nights luring any wild spirit into a soothing and inspiring sleep.

#### RIGATO

Printed Sateen 300 TC

001 Beige

002 Thistle

003 Blue

The magnolia flower is the star of the show in our Utopia design. Printed on extra-long staple cotton sateen, the fullness of each petal is brought to life thanks to our traditional rotary screen-printing technique. Offered in Ivory and Mauve, Utopia is sure to bring a sense of refinement to any bedroom.