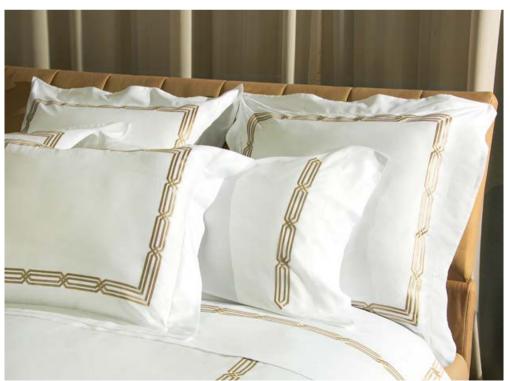

#### BED & BATH

Available in different fabrics and color combinations.

The Greco collection has been designed for those who wish to furnish the bedroom with classicism and style: the three embroidered lines, framed by coloured borders, give absolute elegance to the room. The colour of the band coordinates with the colour of the embroidery to adapt to the surrounding environment. The final result of this collection is high end craftsmanship entirely Made in Italy.