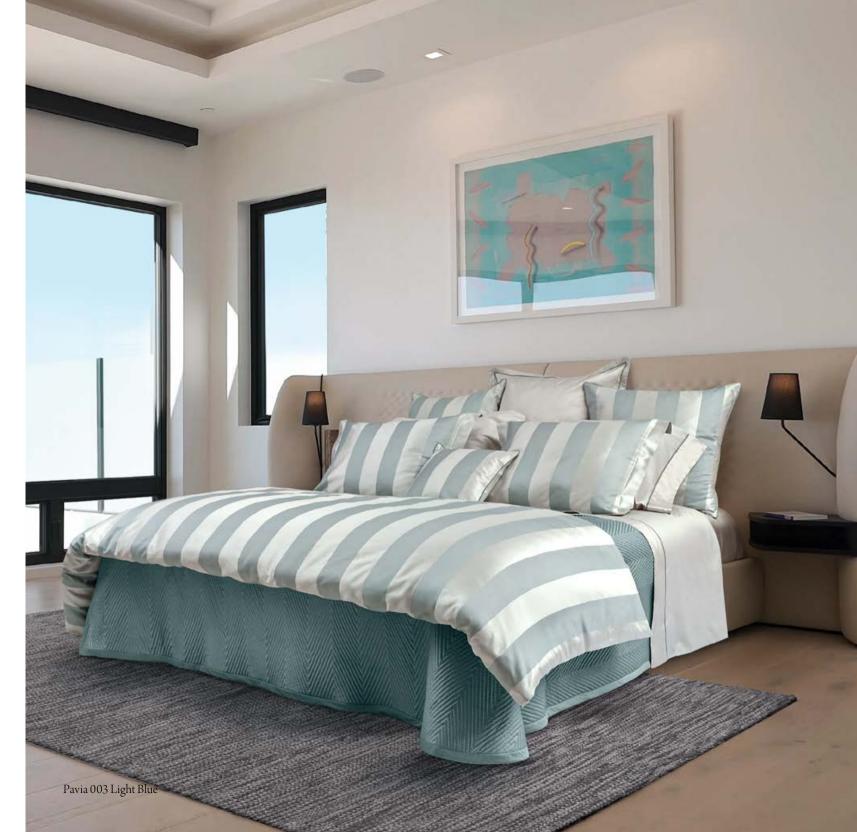

#### PAVIA

Yarn-Dyed Jacquard 500 TC

001 Ivory 002 Beige

003 Light Blue

The Procida collection is made with yarn-dyed jacquard fabric: the interweaving of coloured threads gives life to a design which is extremely elegant but simple in its beauty. The Bamboo plant is represented with a light stroke that expresses calm and serenity. Made in Italy.