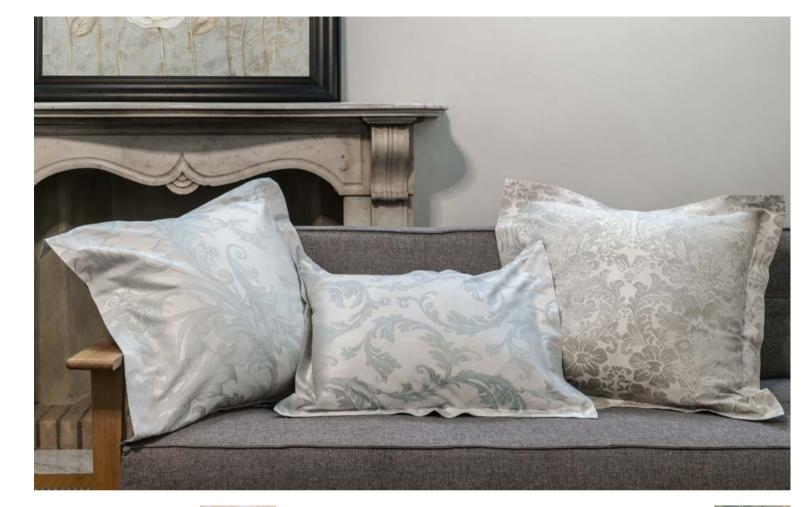

#### LINEARE

SUPIMA® Cotton Sateen and Percale 600 TC

Available in White, Ivory and Pearl.

1,5 cm flanges on shams and duvet cover.

The stunning silky hand and the brightness of the fabric are the result of the use of the longeststaple cotton and of the excellent Italian finishing techniques. Signoria's most luxurious collection