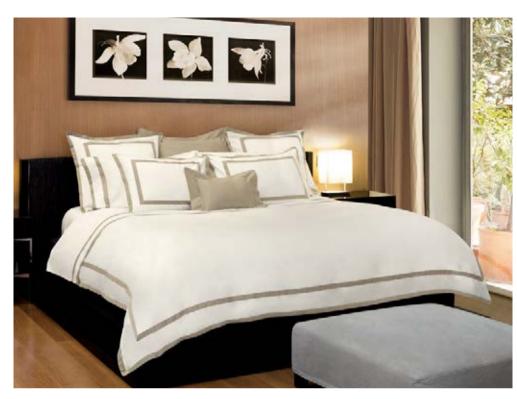

## GRECO BED & BATH

Available in different fabrics and color combinations.

The Greco collection has been designed for those who wish to furnish the bedroom with classicism and style: the three embroidered lines, framed by coloured borders, give absolute elegance to the room. The colour of the band coordinates with the colour of the embroidery to adapt to the surrounding environment. The final result of this collection is high end craftsmanship entirely made in Italy.

This line is designed for those who love simplicity. The small colored applied border that decorates a very precious cotton fabric, highlights the craftsmanship of Signoria's collections. The small flange on the pillowcases and the duvet cover gives a modern touch to this collection. The result is a bed linen set of elegance and sophistication to furnish your bedrooms. Made in Italy