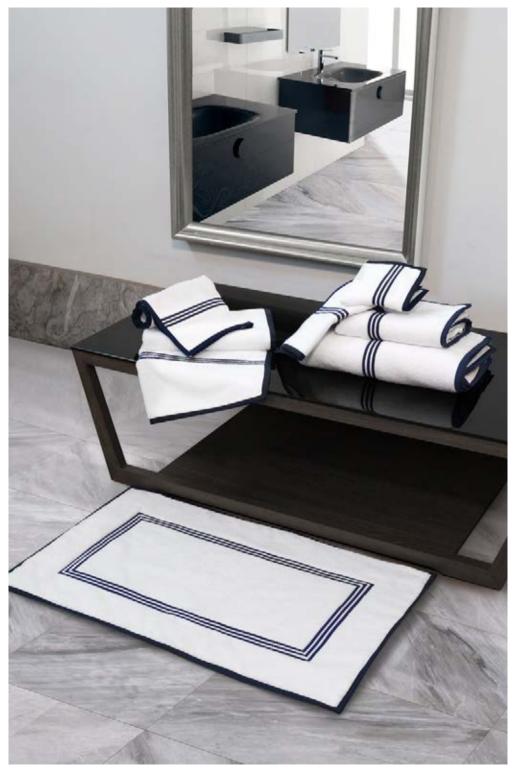

## TRILOGY

Available in a variety of color combinations.

The Trilogy collection is made with high quality long staple cotton woven with twisted yarns that assure high absorbency and a very smooth touch caressing the body. Trilogy is the symbol of Italian craftsmanship: each piece is cut and embroidered by our passionate workers who finish the towels and the bath mats with elegant hand made border.

The traditional three lines embroidery have been reinterpreted with a more contemporary style in both the shape and the design of the color combinations. Varying colors of the embroidered lines are matched to the diverse colors of our 300 TC Sateen Raffaello collection. The elegance in its simplicity and the bliss in its color perfectly blend to create this collection, quintessence of the Made in Italy.