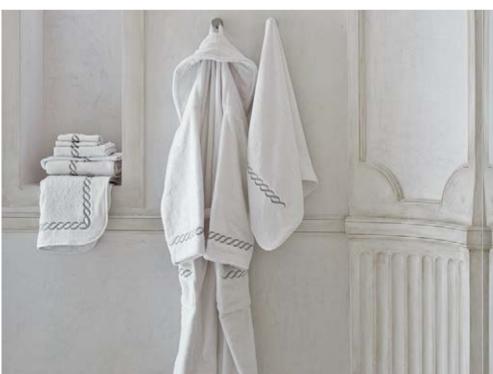

## TRILOGY

Available in a variety of color combinations.

The Trilogy collection is made with high quality long staple cotton woven with twisted yarns that assure high absorbency and a very smooth touch caressing the body. Trilogy is the symbol of Italian craftsmanship: each piece is cut and embroidered by our passionate workers who finish the towels and the bath mats with elegant hand made border.