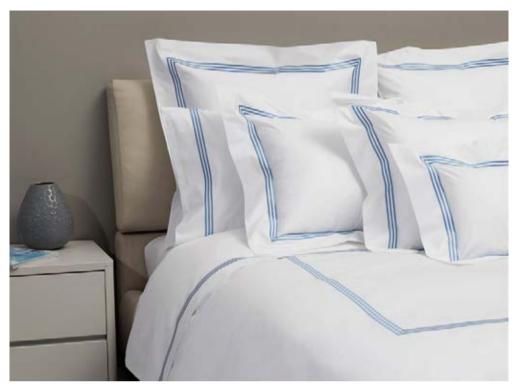

## GRECO BED & BATH

Available in different fabrics and color combinations.

The Greco collection has been designed for those who wish to furnish the bedroom with classicism and style: the three embroidered lines, framed by coloured borders, give absolute elegance to the room. The colour of the band coordinates with the colour of the embroidery to adapt to the surrounding environment. The final result of this collection is high end craftsmanship entirely made in Italy.

This line is designed for those who love simplicity. The small colored applied border that decorates a very precious cotton fabric, highlights the craftsmanship of Signoria's collections. The small flange on the pillowcases and the duvet cover gives a modern touch to this collection. The result is a bed linen set of elegance and sophistication to furnish your bedrooms. Made in Italy