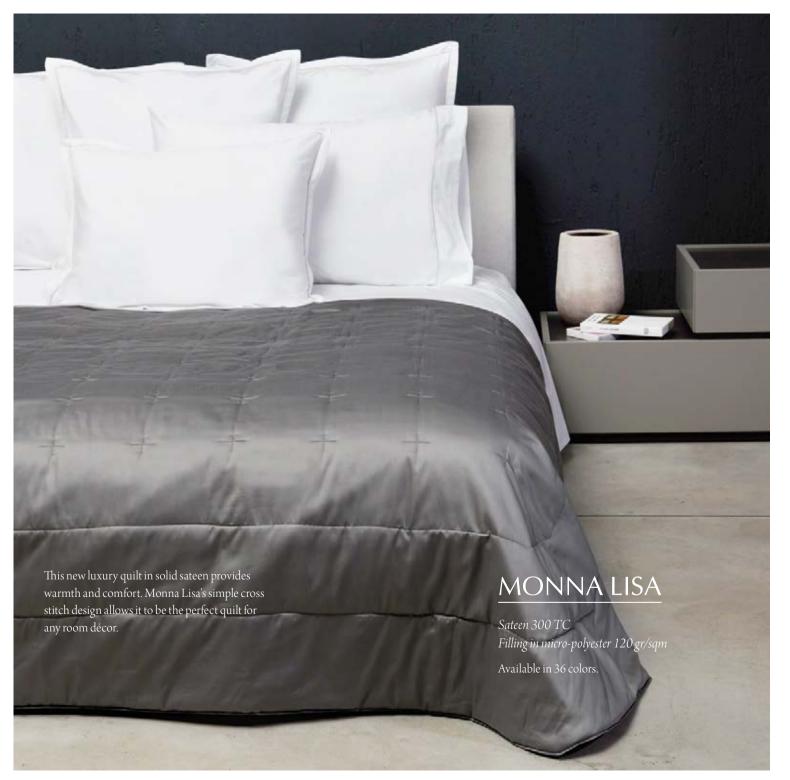

## SORRISO

Sateen 300 TC
Filling in micro-polyester 120 gr/sqm
Available in 36 colors.