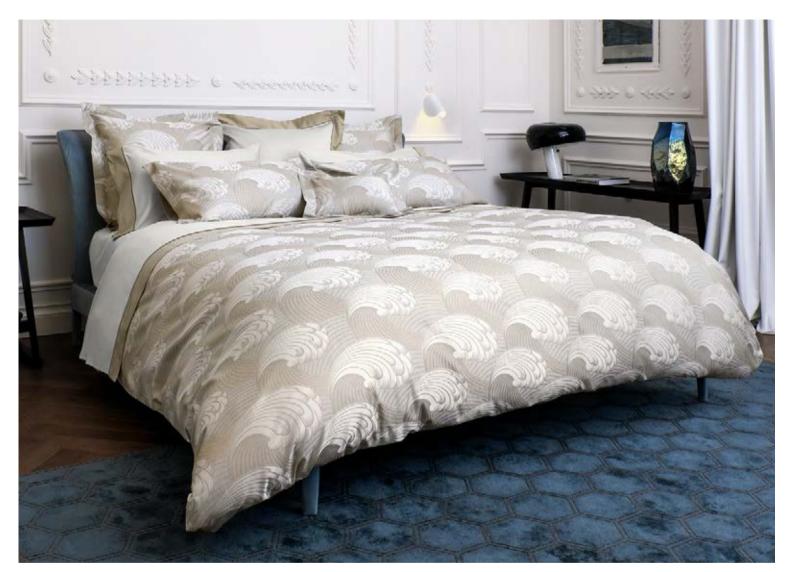

The geometric motif of this yarn-dyed jacquard is a beautiful motif reminiscent of gentle waves that rest on the bed in a soft and elegant way. The sinuous design is the result of the play among yarns of different colors that is characteristic of our precious jacquard fabrics.

#### PONZA

Yarn-Dyed Jacquard 500 TC

001 Grey 002 Coffee