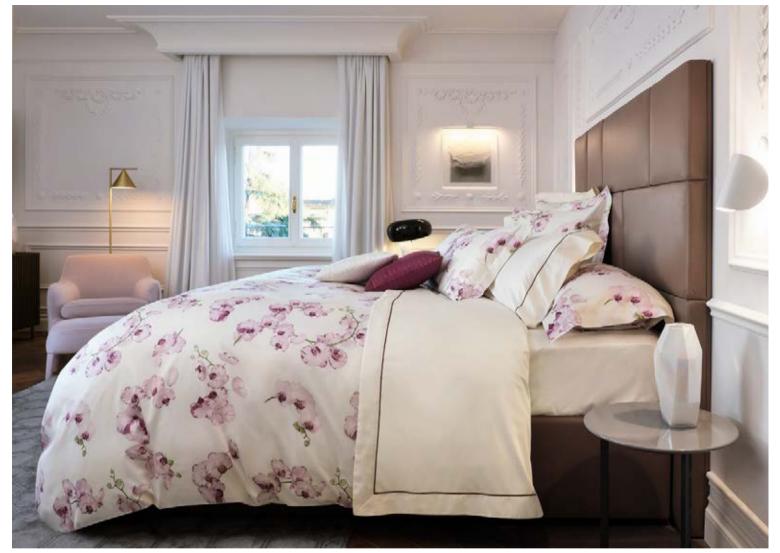

## MONTALCINO

Printed Sateen 300 TC

001 Ivory 002 Silver Moon

The orchid is one of the most loved flowers for its delicacy and refinement. In nature there are many species, and Signoria proposes one of the most widespread in Italy, the Phalaenopsis Aphrodite. This flower resembles a butterfly, harmoniously and sinuously dancing on the precious and soft 300 TC cotton sateen fabric.