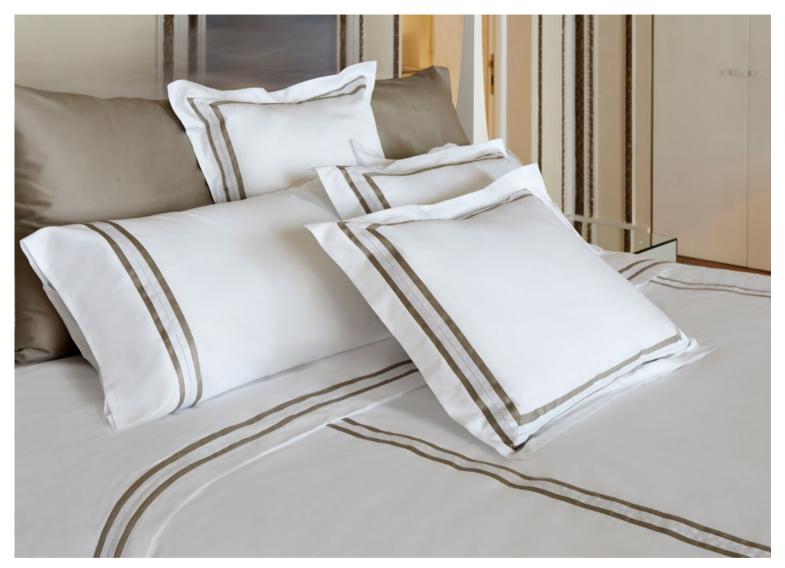

## PLATINUM

Available in different fabrics and color combinations.

High quality fabrics enriched with simple and elegant three lines embroidery available in 41 colors. Platinum can be used as a stand alone bed or as an alternative sheet set.

The traditional three lines embroidery have been reinterpreted with a more contemporary style in both the shape and the design of the color combinations. Varying colors of the embroidered lines are matched to the diverse colors of our 300 TC Sateen Raffaello collection. The elegance in its simplicity and the bliss in its color perfectly blend to create this collection, quintessence of the Made in Italy.