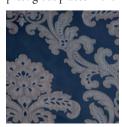

## GRECO BED & BATH

Available in different fabrics and color combinations.

The Greco collection has been designed for those who wish to furnish the bedroom with classicism and style: the three embroidered lines, framed by coloured borders, give absolute elegance to the room. The colour of the band coordinates with the colour of the embroidery to adapt to the surrounding environment. The final result of this collection is high end craftsmanship entirely made in Italy.