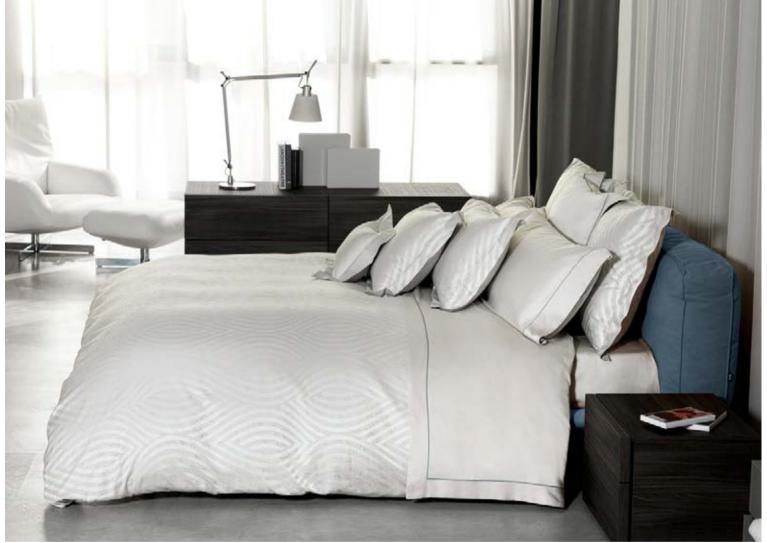

## LINEARE

Sateen and Percale 600 TC

Available in White, Ivory and Pearl.

Born from an innovative finishing technique,
Nuvola is a Made in Tuscany collection that exhibits
the softest touch to the skin and a most graceful
drapability. In *Nuvola Percale* the renowned extra
long-staple cotton percale becomes even more soft
and silky while maintaining the crisp hand and
breathability appreciated by percale lovers.

## NUVOLA

Sateen and Percale 600 TC with silky treatment

Available in White, Ivory and Pearl.

The stunning silky hand and the brightness of the fabric are the result of the use of the longeststaple cotton and of the excellent Italian finishing techniques. Signoria's most luxurious collection