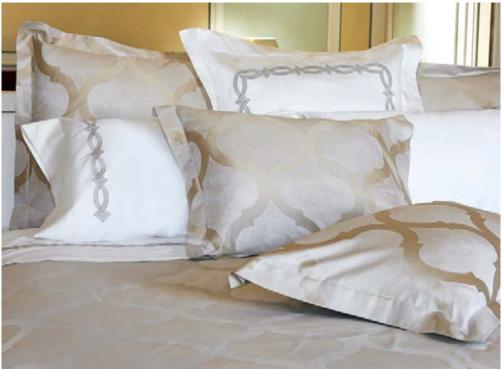

## LINEARE

Sateen and Percale 600 TC

Available in White, Ivory and Pearl.

Born from an innovative finishing technique,
Nuvola is a Made in Tuscany collection that exhibits
the softest touch to the skin and a most graceful
drapability. In *Nuvola Percale* the renowned extra
long-staple cotton percale becomes even more soft
and silky while maintaining the crisp hand and
breathability appreciated by percale lovers.

## NUVOLA

Sateen and Percale 600 TC with silky treatment

Available in White, Ivory and Pearl.

The stunning silky hand and the brightness of the fabric are the result of the use of the longeststaple cotton and of the excellent Italian finishing techniques. Signoria's most luxurious collection