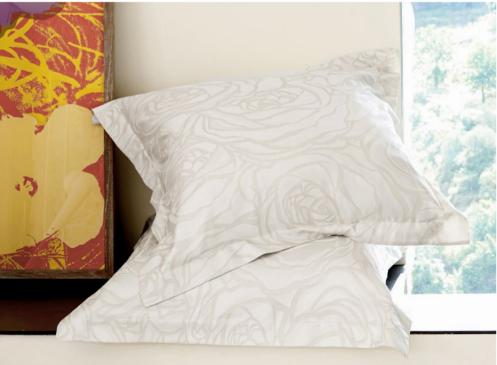

## BATH COLLECTION

Signoria Firenze, after more than 70 years of history, is proud to offer an exclusive collection, custom made to fit almost every desire with only the thought of treasuring our Italian traditions in creating and manufacturing top quality fabrics

Signoria's bath collection is the symbol of Italian craftsmanship. The terry is made of extra long staple cotton (600 gr) woven with twisted yarns that assures high absorbency and a very smooth touch. Each piece is cut by our passionate workers and finished with a handmade border in different styles and is adorned with elegant embroideries or customized with logos and monograms.