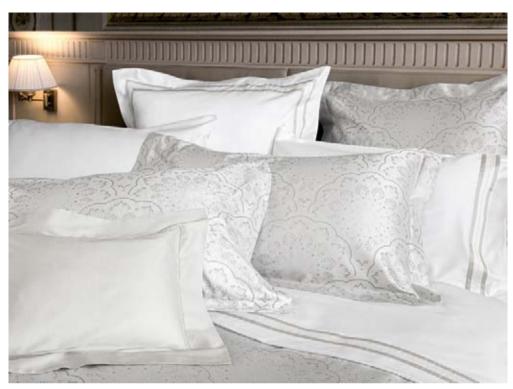

## LINEARE

Sateen and Percale 600 TC

Available in White, Ivory and Pearl.

Born from an innovative finishing technique,
Nuvola is a Made in Tuscany collection that exhibits
the softest touch to the skin and a most graceful
drapability. In *Nuvola Percale* the renowned extra
long-staple cotton percale becomes even more soft
and silky while maintaining the crisp hand and
breathability appreciated by percale lovers.

## NUVOLA

Sateen and Percale 600 TC with silky treatment

Available in White, Ivory and Pearl.

The stunning silky hand and the brightness of the fabric are the result of the use of the longeststaple cotton and of the excellent Italian finishing techniques. Signoria's most luxurious collection