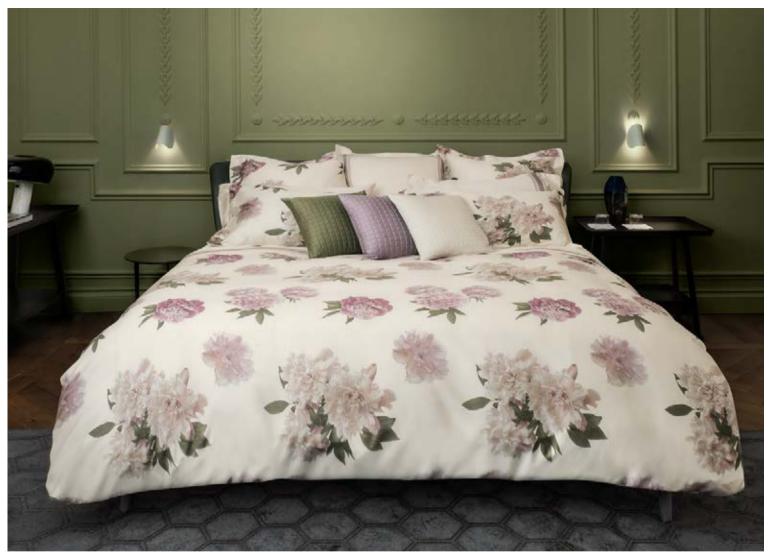

LEVANTO

Printed Sateen 300 TC

001 Camelia 002 Silver Moon

In nature the Peony is present in a great variety of colors and its petals exhibit wonderful shades. Thanks to the printing done in the traditional method, Signoria is able to capture all of these nuances that are additionally highlighted by the silky cotton sateen upon which they are printed.