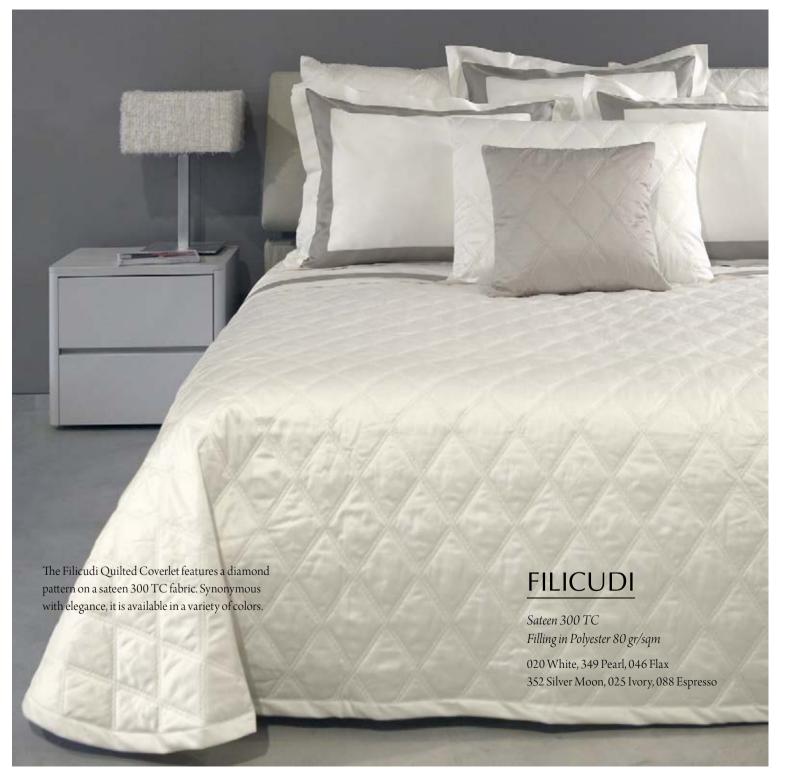

This unique quilted coverlet is characterized by a 10x10 cm quilted square design and by squared cut corners on the bottom.

## SORRISO

Sateen 300 TC
Filling in micro-polyester 120 gr/sqm
Available in 36 colors.