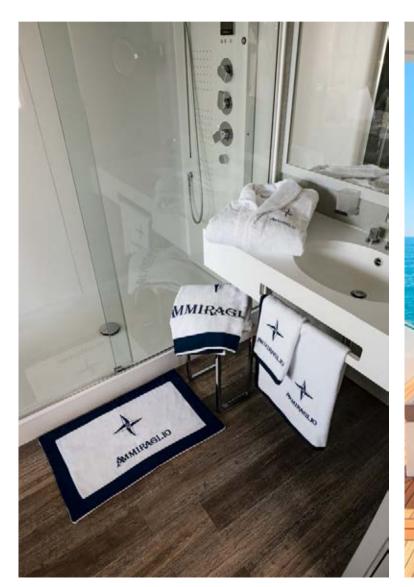

Signoria's bath collection is the symbol of Italian craftsmanship. The terry is made of extra long staple cotton (600 gr) woven with twisted yarns that assures high absorbency and a very smooth touch. Each piece is cut by our passionate workers and finished with a handmade border in different styles and is adorned with elegant embroideries or customized with logos and monograms.

Signoria is delighted to offer the finest in Italian-crafted bed and bath linens with the luxury of made-to-order personalization. Mix and match styles and colors and create unique pieces that reflect your style.