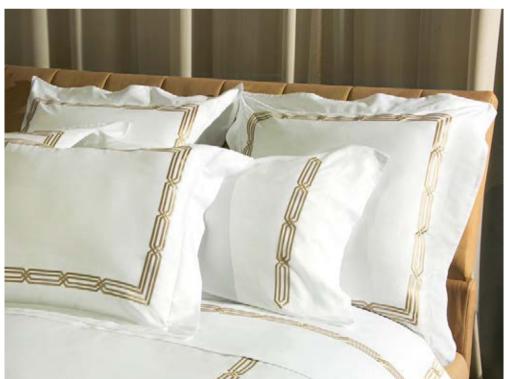

## GRECO BED & BATH

Available in different fabrics and color combinations.

The Greco collection has been designed for those who wish to furnish the bedroom with classicism and style: the three embroidered lines, framed by coloured borders, give absolute elegance to the room. The colour of the band coordinates with the colour of the embroidery to adapt to the surrounding environment. The final result of this collection is high end craftsmanship entirely made in Italy.