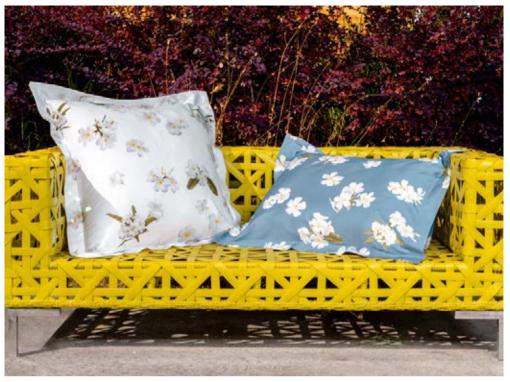

Refinement and elegance are the defining elements of this design: the sinuous movement of the Magnolia's branches and its marvelous flowers embellish the fabric, much in the same way Magnolias embellish the most beautiful Italian gardens. Once again, respect for nature's beauty is a winner. The design was realized with four colors ranging from more subtle tones to starker contrasts. The 300 TC sateen fabric with its brightness and softness further enhances the uniqueness of this collection.

## **SANREMO**

Printed Sateen 300 TC

001 White 002 Ivory 003 Khaki 004 Wilton Blue