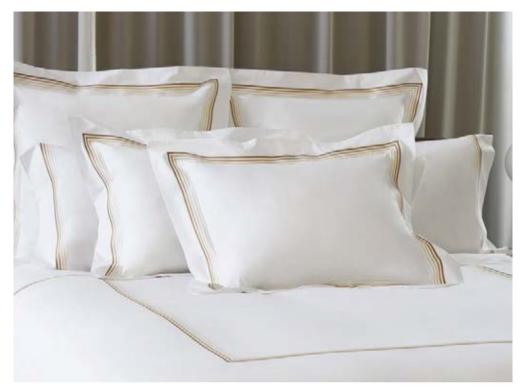

## PLATINUM

Available in different fabrics and color combinations.

High quality fabrics enriched with simple and elegant three lines embroidery available in 41 colors. Platinum can be used as a stand alone bed or as an alternative sheet set.

## PLATINUM SATEEN

Available in different color combinations.