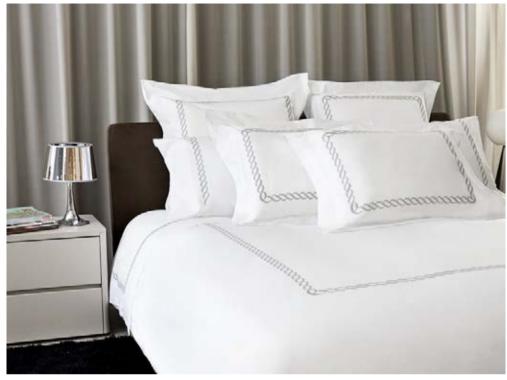

## PLATINUM

Available in different fabrics and color combinations.

High quality fabrics enriched with simple and elegant three lines embroidery available in 41 colors. Platinum can be used as a stand alone bed or as an alternative sheet set.