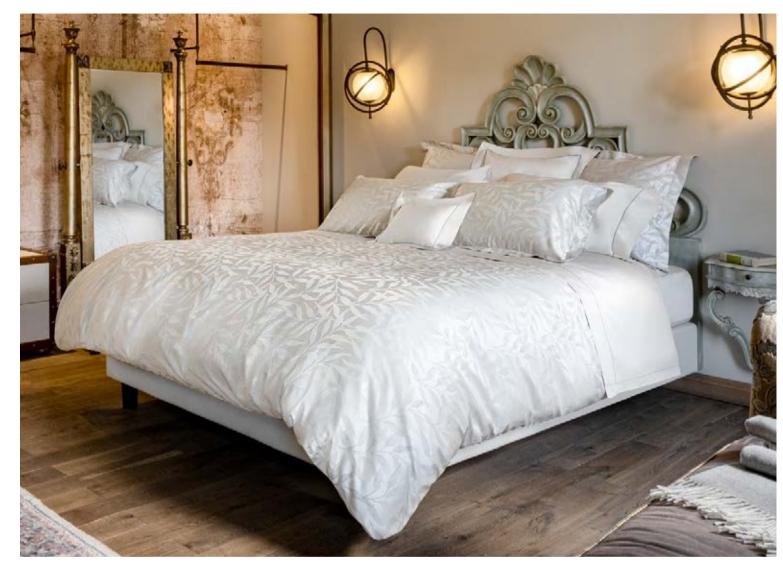

## LINEARE

Sateen and Percale 600 TC

Available in White, Ivory and Pearl.

Born from an innovative finishing technique,
Nuvola is a Made in Tuscany collection that exhibits
the softest touch to the skin and a most graceful
drapability. In *Nuvola Percale* the renowned extra
long-staple cotton percale becomes even more soft
and silky while maintaining the crisp hand and
breathability appreciated by percale lovers.

## NUVOLA

Sateen and Percale 600 TC with silky treatment

Available in White, Ivory and Pearl.

The stunning silky hand and the brightness of the fabric are the result of the use of the longeststaple cotton and of the excellent Italian finishing techniques. Signoria's most luxurious collection