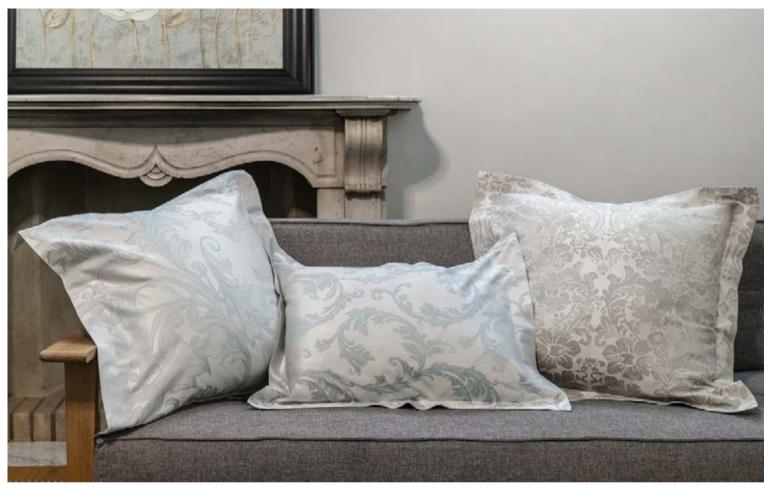

## LINEARE

Sateen and Percale 600 TC

Available in White, Ivory and Pearl.

Born from an innovative finishing technique,
Nuvola is a Made in Tuscany collection that exhibits
the softest touch to the skin and a most graceful
drapability. In *Nuvola Percale* the renowned extra
long-staple cotton percale becomes even more soft
and silky while maintaining the crisp hand and
breathability appreciated by percale lovers.

## NUVOLA

Sateen and Percale 600 TC with silky treatment

Available in White, Ivory and Pearl.

The stunning silky hand and the brightness of the fabric are the result of the use of the longeststaple cotton and of the excellent Italian finishing techniques. Signoria's most luxurious collection