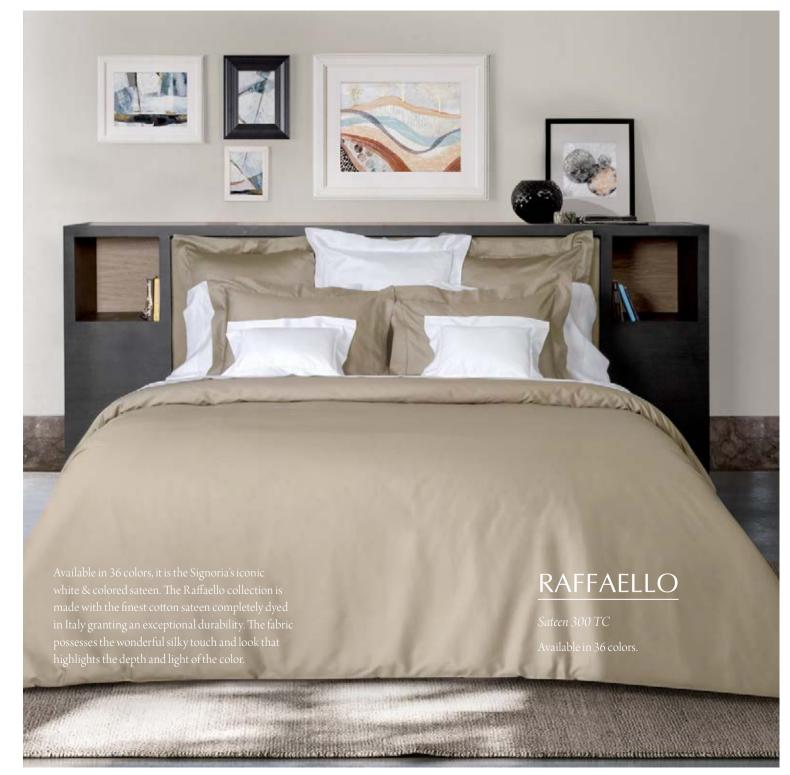

## **DOUBLE**

Sateen 300 TC

Available in different color combinations among the 36 Raffaello colors

Subtle elegance and brightness are the main features of this collection in extra long staple cotton. Luna is refined with a small sateen colored border finished with an embroidered line in matching color.