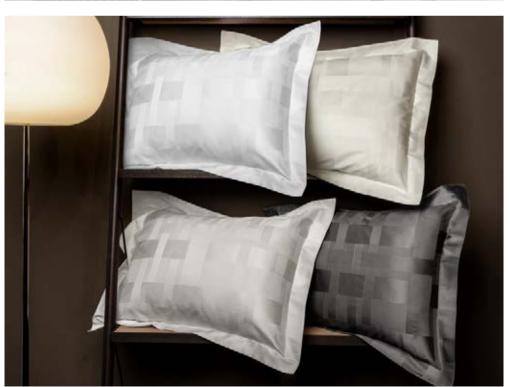

The minimal design of this collection has been studied not to take attention away from the real star of this production: the 600 t.c. cotton sateen or percale fabric. The simple and contemporary model is well suited to rooms furnished in a minimal style but with top-of-the-range furnishing accessories.

## LINEARE

Sateen and Percale 600 TC

Available in White, Ivory and Pearl.

Born from an innovative finishing technique,
Nuvola is a Made in Tuscany collection that exhibits
the softest touch to the skin and a most graceful
drapability. In *Nuvola Percale* the renowned extra
long-staple cotton percale becomes even more soft
and silky while maintaining the crisp hand and
breathability appreciated by percale lovers.

## NUVOLA

Sateen and Percale 600 TC with silky treatment

Available in White, Ivory and Pearl.

The stunning silky hand and the brightness of the fabric are the result of the use of the longeststaple cotton and of the excellent Italian finishing techniques. Signoria's most luxurious collection