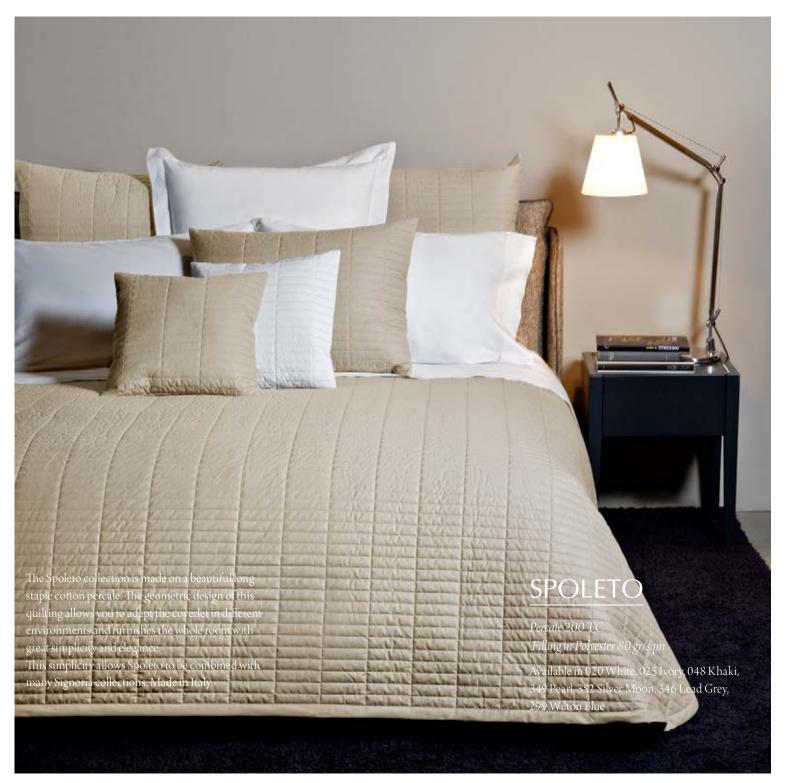

## **GEMMA**

Percale 200 TC

Available in 020 White, 025 Ivory, 048 Khaki, 349 Pearl, 352 Silver Moon, 346 Lead Grey, 299 Wilton Blue.

Gemma embodies the freshness and the comfort of a cotton percale. Signoria uses only fine threads because the finer the thread, the lighter and softer the fabric. The light colors and the simplicity of the design make Gemma suitable for any environment.