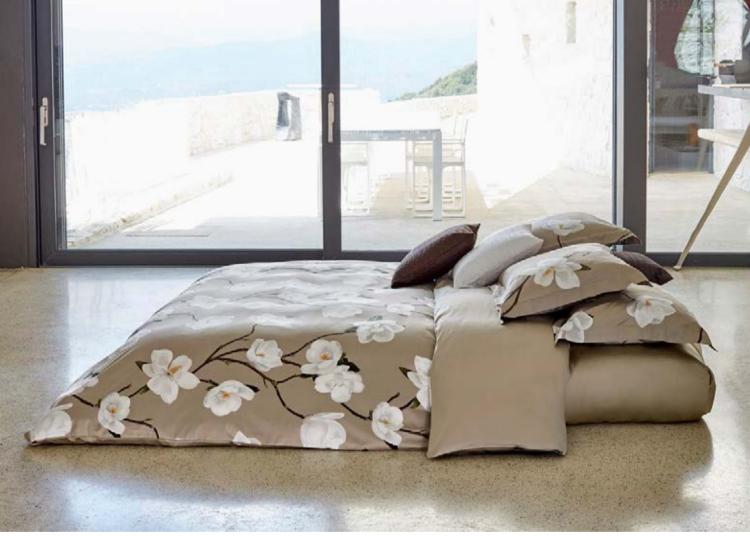

Refinement and elegance are the defining elements of this design: the sinuous movement of the Magnolia's branches and its marvelous flowers embellish the fabric, much in the same way Magnolias embellish the most beautiful Italian gardens. Once again, respect for nature's beauty is a winner. The design was realized with four colors ranging from more subtle tones to starker contrasts. The 300 TC sateen fabric with its brightness and softness further enhances the uniqueness of this collection.

## **SANREMO**

Printed Sateen 300 TC

001 White 002 Ivory 003 Khaki 004 Wilton Blue