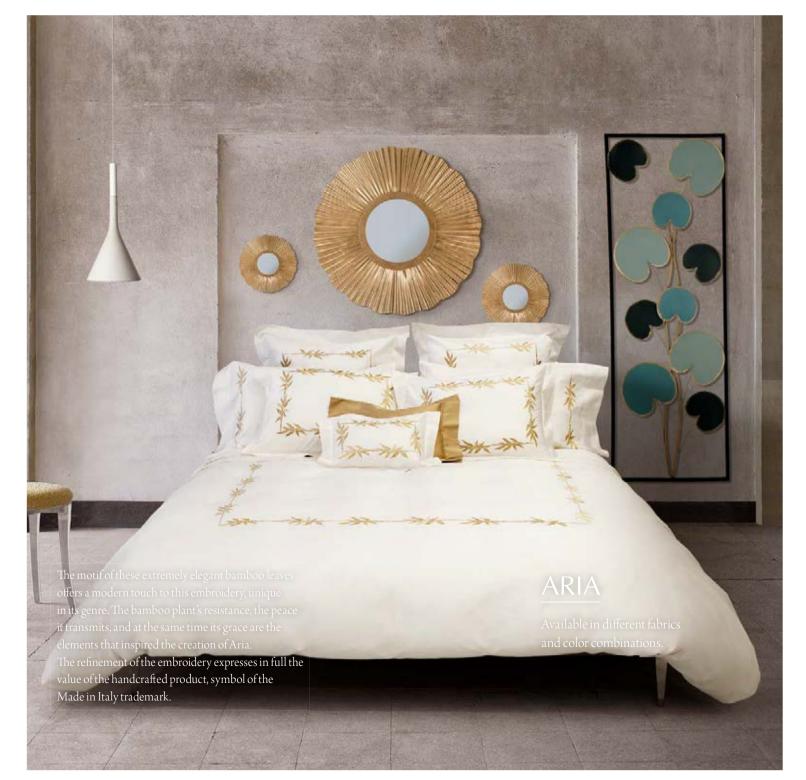

## GRECO BED & BATH

Available in different fabrics and color combinations.

The Greco collection has been designed for those who wish to furnish the bedroom with classicism and style: the three embroidered lines, framed by coloured borders, give absolute elegance to the room. The colour of the band coordinates with the colour of the embroidery to adapt to the surrounding environment. The final result of this collection is high end craftsmanship entirely made in Italy.