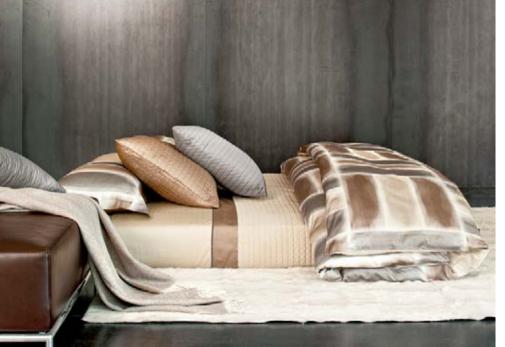

The magnificent designs of the Signoria Jacquard collections meet extra long staple cotton terry.

Nature is the protagonist for the Argentario collection. The movement of the delicately intertwining leaves forms a very relaxing design. The subtle colors and the play between matte and glossy, typical of the fine jacquard fabrics by Signoria, make the Argentario line suitable for any bedroom furniture. Made in Italy.

#### ARGENTARIO

Yarn-Dyed Jacquard 500 TC

001 Beige/Wilton Blue 002 Grey

003 Pink/Khaki