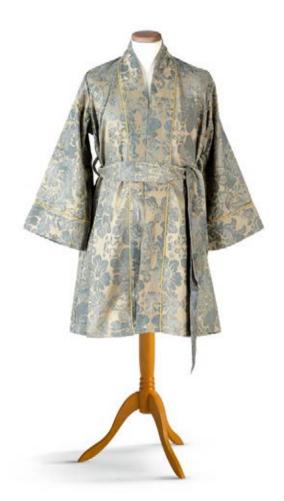

#### KIMONO

The magnificent designs of the Signoria collections are transformed into garments to wear. The fabrics, thanks to innovative finishing techniques, become even softer and envelop you in moments of relaxation at home. The Signoria Kimono is finished with elegant piping and can be made with your favorite design.