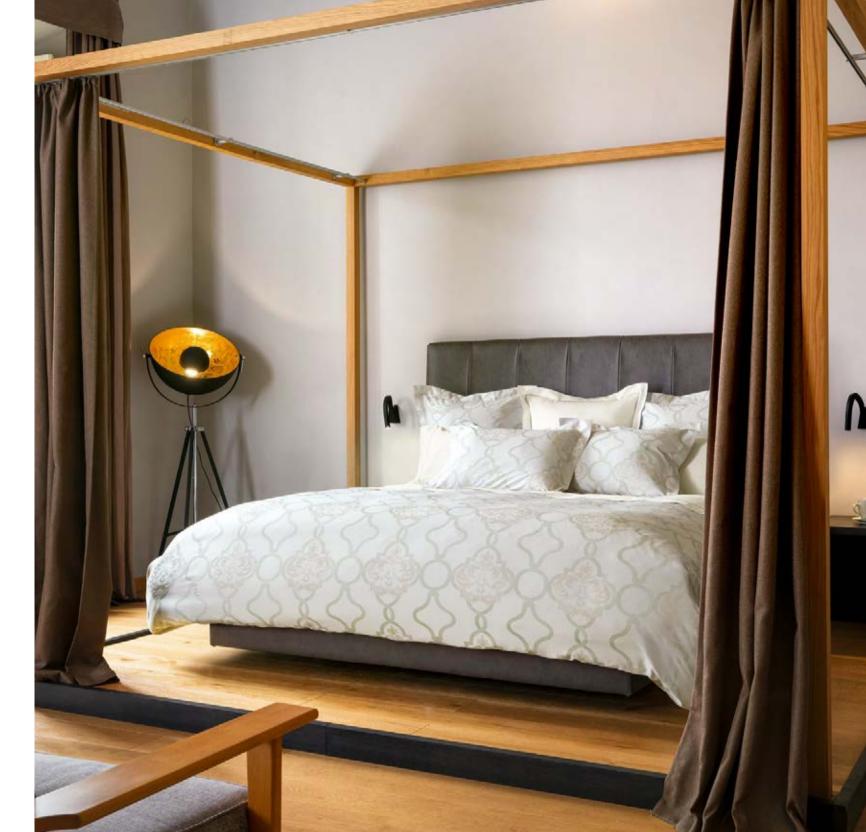

## NUVOLA

Sateen and Percale 600 TC with silky treatment

Available in White, Ivory and Pearl.

The stunning silky hand and the brightness of the fabric are the result of the use of the longeststaple cotton and of the excellent Italian finishing techniques. Signoria's most luxurious collection