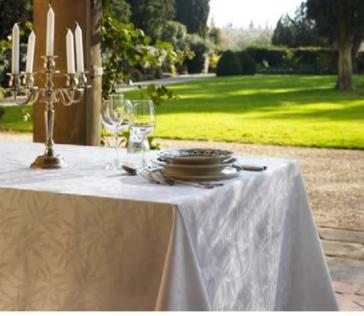

### TABLECLOTH COLLECTION

Signoria's tablecloth collection presents many styles, fabrics, colors and patterns: luxurious jacquards for the important occasions, simple cotton for every day use, placemats with simple hemstitch or with more elegant embroideries. Napkins and runners complete the collection. Thanks to Signoria's extensive expertise in customization each piece can be personalized in terms of embroidery colors, sizes or monograms and logos.