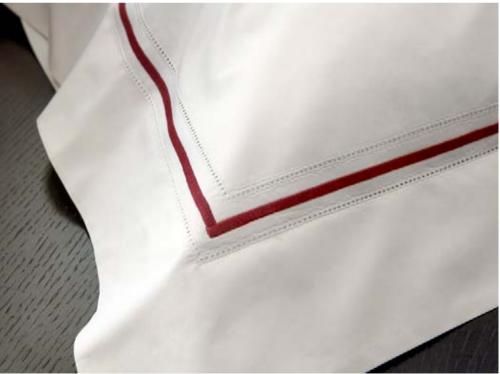

## TUSCAN DREAMS

Percale 400 TC

Available in 020 White, 025 Ivory, 349 Pearl, 046 Flax, 301 Silver Sage

The Tuscan Dreams collection is the symbol of Tuscan luxury: not showy opulence but a simple and comfortable product that strokes you gently when you are sleeping and embraces you to let you dream. The Tuscan Dreams items are made with the finest long-staple cotton and the pillowcases and flat sheets are finished with an elegant hemstitch.