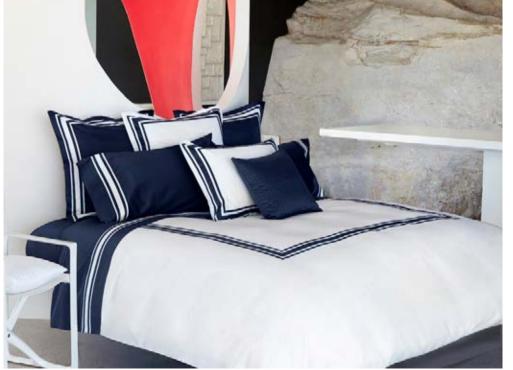

## GRECO BED & BATH

Available in different fabrics and color combinations.

The Greco collection has been designed for those who wish to furnish the bedroom with classicism and style: the three embroidered lines, framed by coloured borders, give absolute elegance to the room. The colour of the band coordinates with the colour of the embroidery to adapt to the surrounding environment. The final result of this collection is high end craftsmanship entirely made in Italy.