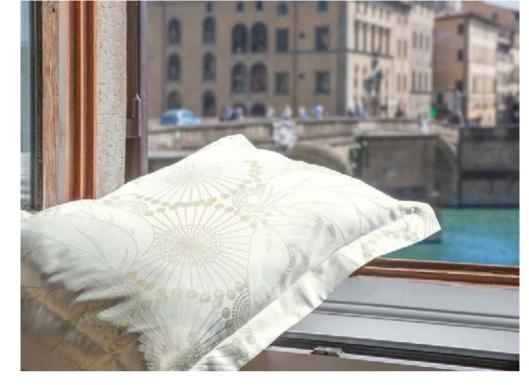

## LINEARE

Sateen and Percale 600 TC

Available in White, Ivory and Pearl.

Born from an innovative finishing technique,
Nuvola is a Made in Tuscany collection that exhibits
the softest touch to the skin and a most graceful
drapability. In *Nuvola Percale* the renowned extra
long-staple cotton percale becomes even more soft
and silky while maintaining the crisp hand and
breathability appreciated by percale lovers.