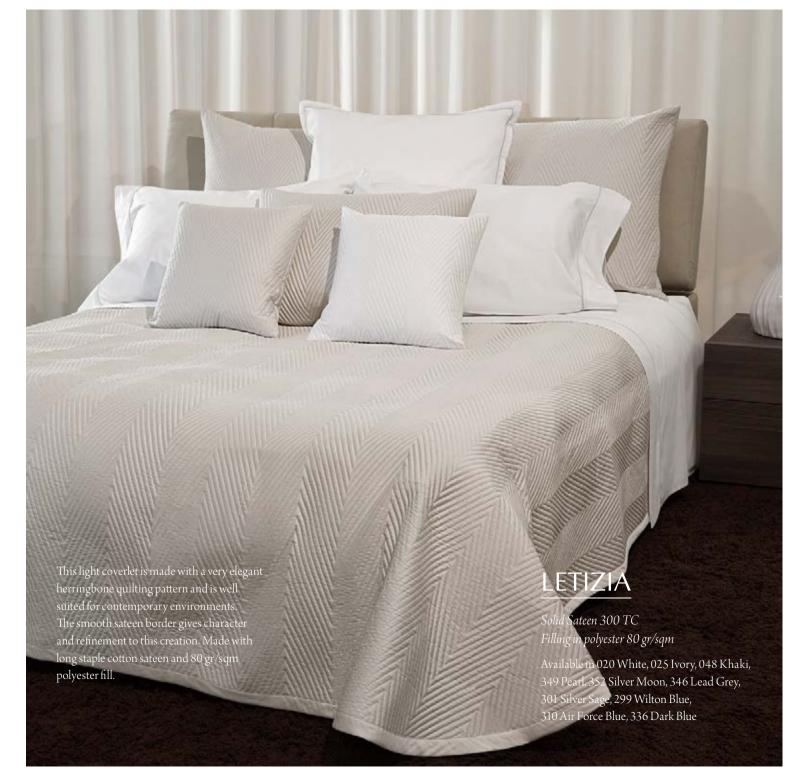

## LUCE

Available in different fabrics and color combinations.

This reversible collection is characterized by an elegant stitching in matching color. The color combination can be chosen among 36 colors. Pillowcase with stitching in matching color and applied border. Reversible duvet cover and pillowcases.