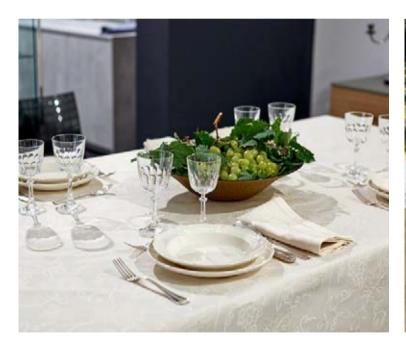

### TABLECLOTH COLLECTION

Signoria's tablecloth collection presents many styles, fabrics, colors and patterns: luxurious jacquards for the important occasions, simple cotton for every day use, placemats with simple hemstitch or with more elegant embroideries. Napkins and runners complete the collection. Thanks to Signoria's extensive expertise in customization each piece can be personalized in terms of embroidery colors, sizes or monograms and logos.