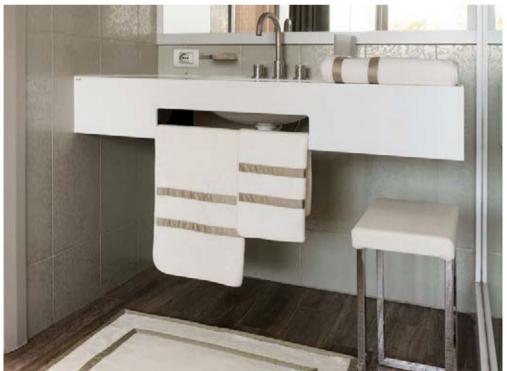

## GRECO BED & BATH

Available in different fabrics and color combinations.

The Greco collection has been designed for those who wish to furnish the bedroom with classicism and style: the three embroidered lines, framed by coloured borders, give absolute elegance to the room. The colour of the band coordinates with the colour of the embroidery to adapt to the surrounding environment. The final result of this collection is high end craftsmanship entirely made in Italy.