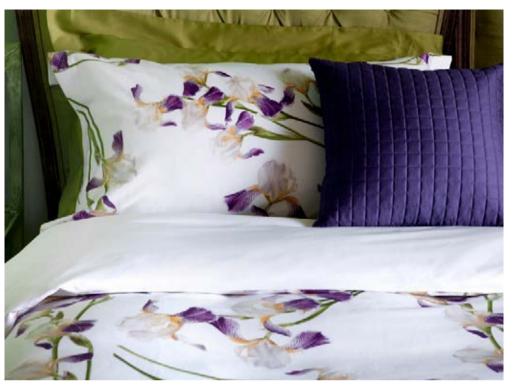

### PANTELLERIA

Printed Sateen 300 TC

001 White/Fuchsia 002 White/Lilac

The Pantelleria collection is an homage to the iris flower, icon of our wonderful land of Chianti.

The elegant print gives freshness and a unique style to the surrounding environment. The print is carried out on a bright cotton sateen 300 t.c