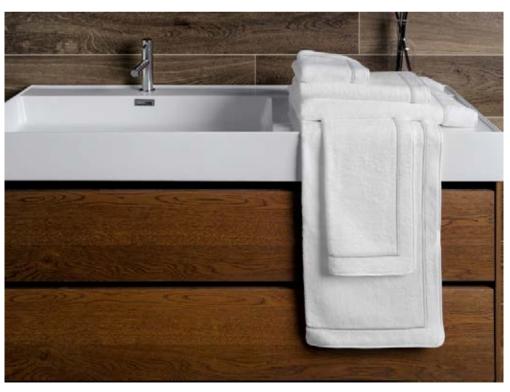

## TRILOGY

Available in a variety of color combinations.

The Trilogy collection is made with high quality long staple cotton woven with twisted yarns that assure high absorbency and a very smooth touch caressing the body. Trilogy is the symbol of Italian craftsmanship: each piece is cut and embroidered by our passionate workers who finish the towels and the bath mats with elegant hand made border.

The traditional three lines embroidery have been reinterpreted with a more contemporary style in both the shape and the design of the color combinations. Varying colors of the embroidered lines are matched to the diverse colors of our 300 TC Sateen Raffaello collection. The elegance in its simplicity and the bliss in its color perfectly blend to create this collection, quintessence of the Made in Italy.