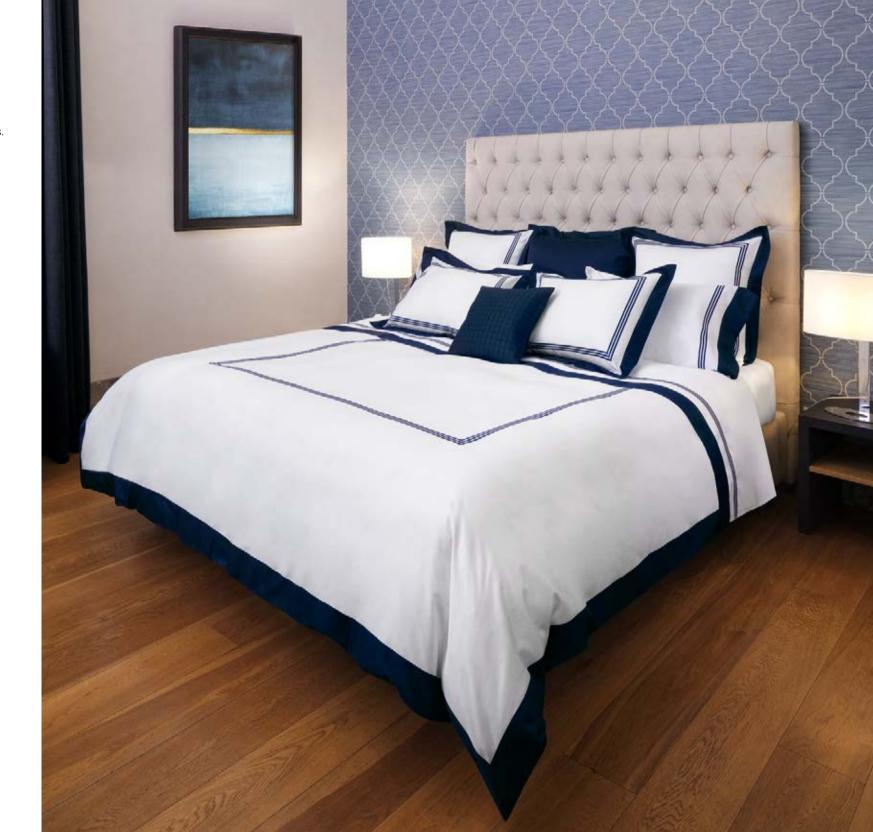

## GRECO BED & BATH

Available in different fabrics and color combinations.

The Greco collection has been designed for those who wish to furnish the bedroom with classicism and style: the three embroidered lines, framed by coloured borders, give absolute elegance to the room. The colour of the band coordinates with the colour of the embroidery to adapt to the surrounding environment. The final result of this collection is high end craftsmanship entirely made in Italy.