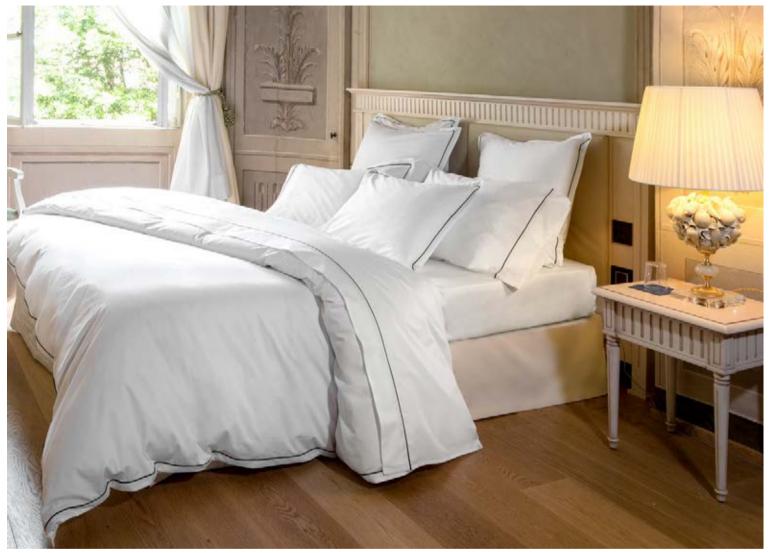

## LINEARE

Sateen and Percale 600 TC

Available in White, Ivory and Pearl.

Born from an innovative finishing technique,
Nuvola is a Made in Tuscany collection that exhibits
the softest touch to the skin and a most graceful
drapability. In *Nuvola Percale* the renowned extra
long-staple cotton percale becomes even more soft
and silky while maintaining the crisp hand and
breathability appreciated by percale lovers.

## NUVOLA

Sateen and Percale 600 TC with silky treatment

Available in White, Ivory and Pearl.

The stunning silky hand and the brightness of the fabric are the result of the use of the longeststaple cotton and of the excellent Italian finishing techniques. Signoria's most luxurious collection