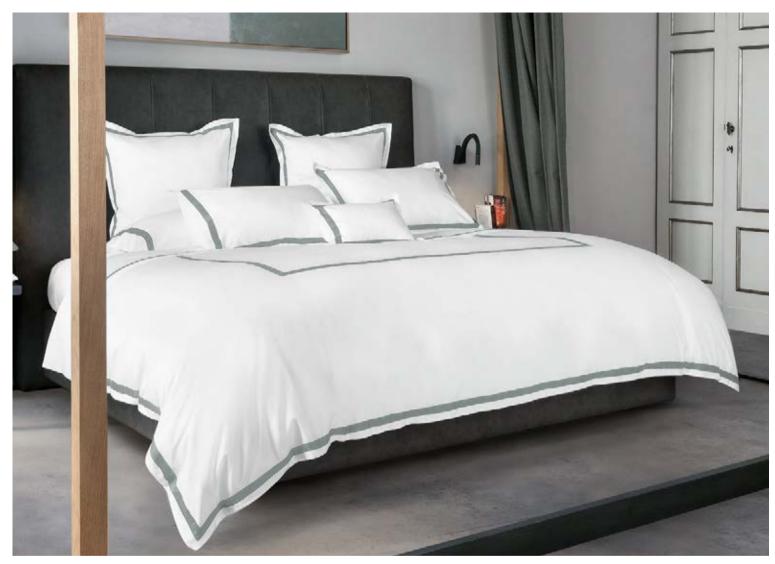

## PLATINUM

Available in different fabrics and color combinations.

High quality fabrics enriched with simple and elegant three lines embroidery available in 41 colors. Platinum can be used as a stand alone bed or as an alternative sheet set.