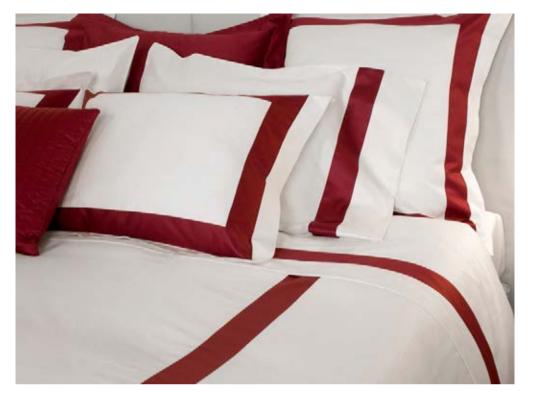

## GRECO BED & BATH

Available in different fabrics and color combinations.

The Greco collection has been designed for those who wish to furnish the bedroom with classicism and style: the three embroidered lines, framed by coloured borders, give absolute elegance to the room. The colour of the band coordinates with the colour of the embroidery to adapt to the surrounding environment. The final result of this collection is high end craftsmanship entirely made in Italy.