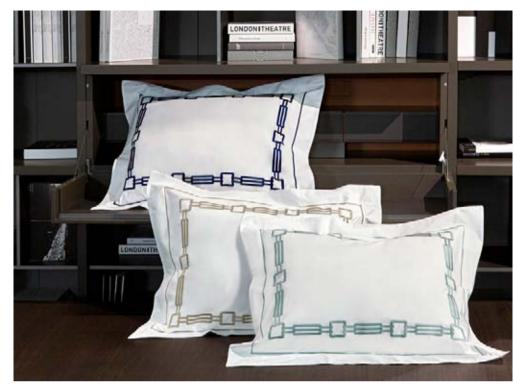

## GRECO BED & BATH

Available in different fabrics and color combinations.

The Greco collection has been designed for those who wish to furnish the bedroom with classicism and style: the three embroidered lines, framed by coloured borders, give absolute elegance to the room. The colour of the band coordinates with the colour of the embroidery to adapt to the surrounding environment. The final result of this collection is high end craftsmanship entirely made in Italy.