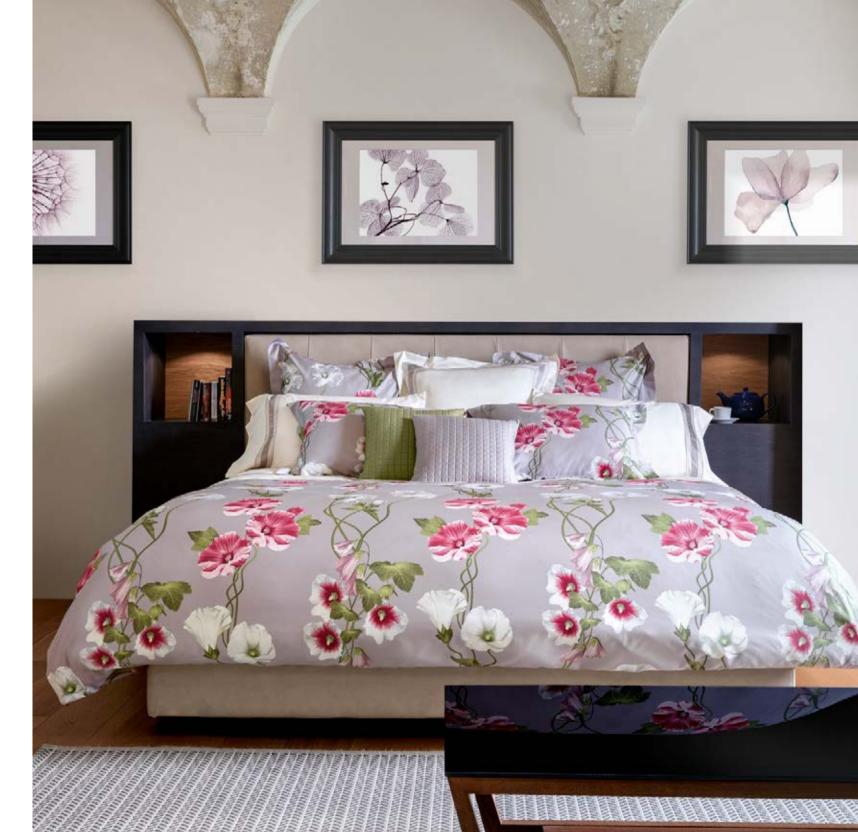

## **GIORGINA**

Printed Sateen 300 TC

001 Natural 002 Red

The Dahlia flower is enchanting for its colorful and nuanced petals. In the language of flowers it expresses gratitude as well as admiration and femininity. The Giorgina collection is made of soft and shiny long staple cotton sateen to exalt all the elegance of its flowers.