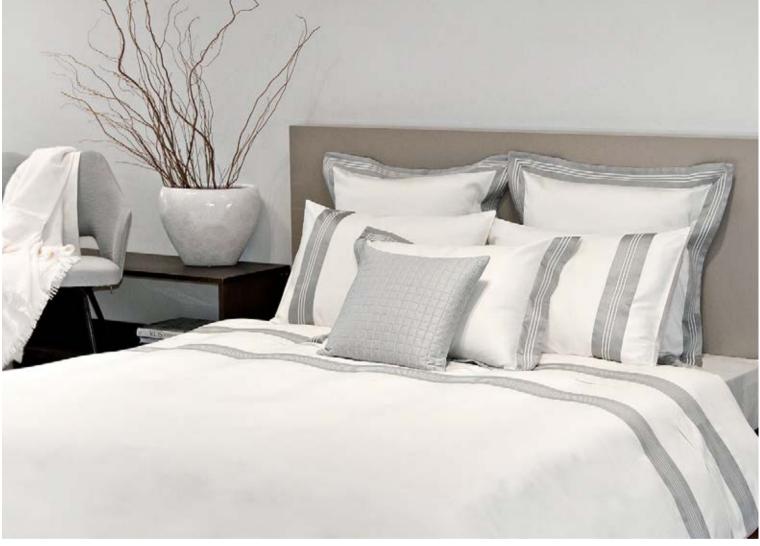

## NUVOLA

Sateen and Percale 600 TC with silky treatment

Available in White, Ivory and Pearl.

The stunning silky hand and the brightness of the fabric are the result of the use of the longeststaple cotton and of the excellent Italian finishing techniques. Signoria's most luxurious collection