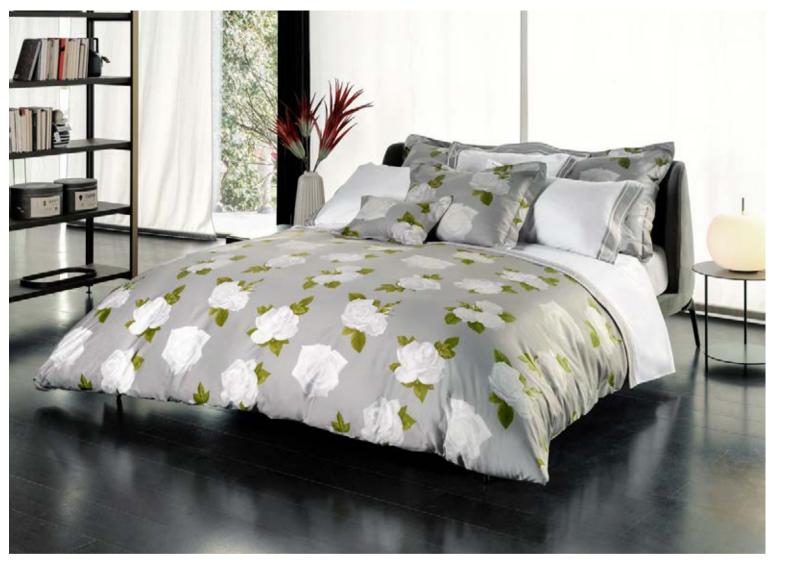

## GERBERA

Printed Sateen 300 TC

001 Pearl/Pink 002 Khaki/Blue

White roses are undoubtedly one of the most delicate and ethereal type of roses. Signoria enhances the beauty and brightness of its petals with the use of the darker background colors of Camelia and Silver Moon. The roses are arranged randomly on the fine cotton sateen fabric that results in a print of great elegance.