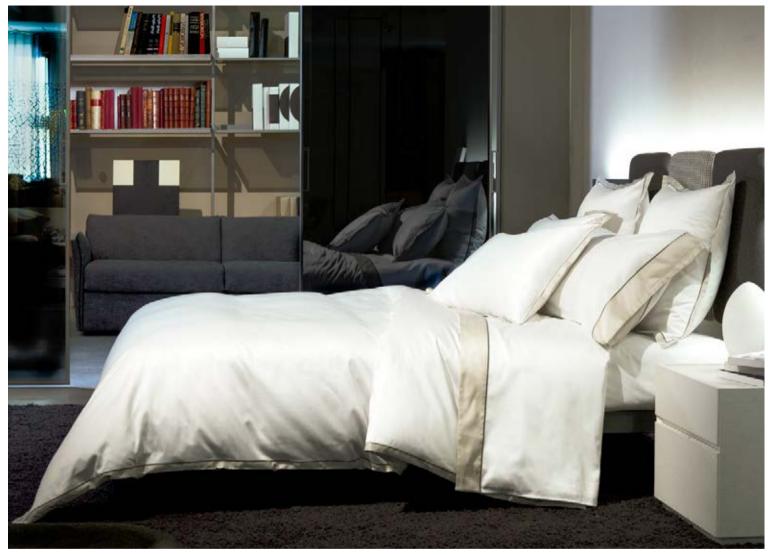

#### 100% Extra Long Staple Cotton

Signoria uses only the finest quality fabric: 100% Extra Long-Staple Cotton which has longer cotton fibers to create stronger, smoother threads. The quality of the cotton, combined with world renown Italian finishing techniques, results in bedding that is durable, non-pilling, soft on the skin and easy to care for.

**SATEEN** fabrics exhibit a silky-smooth sheen, a touch that caresses the skin and a rich luxurious look. Signoria's Sateens are available from 300 to 1000 thread counts.

The 600 TC Nuvola collection is born from an innovative finishing technique: the 100% extra-long staple cotton sateen exhibits the softest touch to the skin and a most graceful drapability.

**PERCALE** is a fresh, clean fabric available in 200, 400 and 600 tc in many colors. It has a matte look, is cool to the touch, and is very durable. It is smooth, yet crisp, and perfect for summer, year-round warm climates, or for people who love this kind of touch.