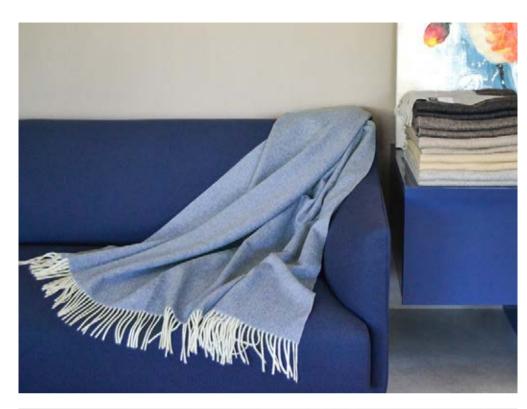

## <u>ALPI</u>

130x180, 80% wool 20% cashmere

001 Flax 002 Pearl 003 Lead grey

The herringbone pattern of the Alpi throw is extremely elegant and makes it suitable for every space of your house: on your bed or on your sofa to warm you up during the cold seasons, or just to decorate the room. Alpi is made of wool and cashmere: these precious fibers give the throw a softness and warmth making it a practical product to use.