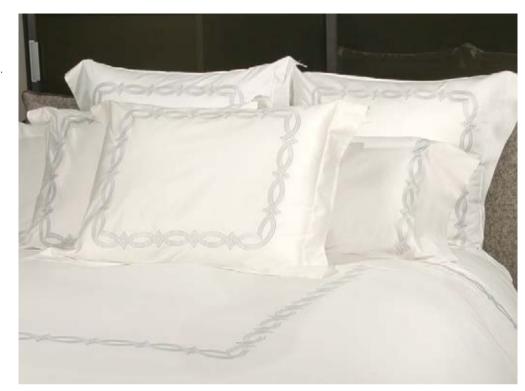

## PLATINUM

Available in different fabrics and color combinations.

High quality fabrics enriched with simple and elegant three lines embroidery available in 41 colors. Platinum can be used as a stand alone bed or as an alternative sheet set.

The traditional three lines embroidery have been reinterpreted with a more contemporary style in both the shape and the design of the color combinations. Varying colors of the embroidered lines are matched to the diverse colors of our 300 TC Sateen Raffaello collection. The elegance in its simplicity and the bliss in its color perfectly blend to create this collection, quintessence of the Made in Italy.