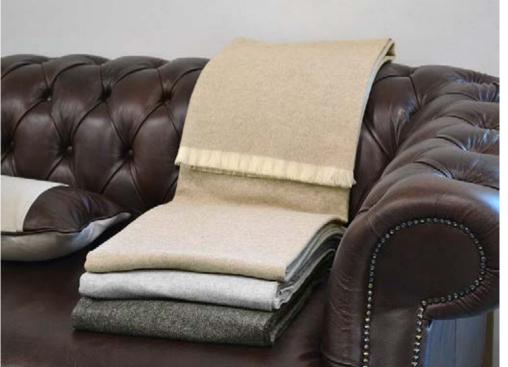

## **DOLOMITI**

130x180, 80% wool 20% cashmere

001 Ivory/Flax 002 Ivory/Espresso 003 Ivory/Pearl 004 Pearl/Lead grey, 006 Ivory/Camel 007 Pearl/Airforce Blue

Signoria's throw is inspired by the trends of fashion and creates the ideal accessory. A smooth throw, Dolomiti is made with wool and cashmere. You can choose among four different double-faced colors.