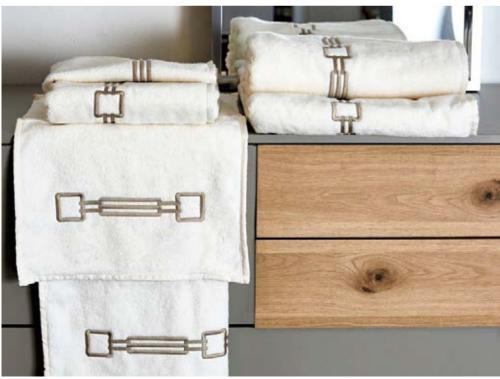

## TRILOGY

Available in a variety of color combinations.

The Trilogy collection is made with high quality long staple cotton woven with twisted yarns that assure high absorbency and a very smooth touch caressing the body. Trilogy is the symbol of Italian craftsmanship: each piece is cut and embroidered by our passionate workers who finish the towels and the bath mats with elegant hand made border.

The traditional three lines embroidery have been reinterpreted with a more contemporary style in both the shape and the design of the color combinations. Varying colors of the embroidered lines are matched to the diverse colors of our 300 TC Sateen Raffaello collection. The elegance in its simplicity and the bliss in its color perfectly blend to create this collection, quintessence of the Made in Italy.