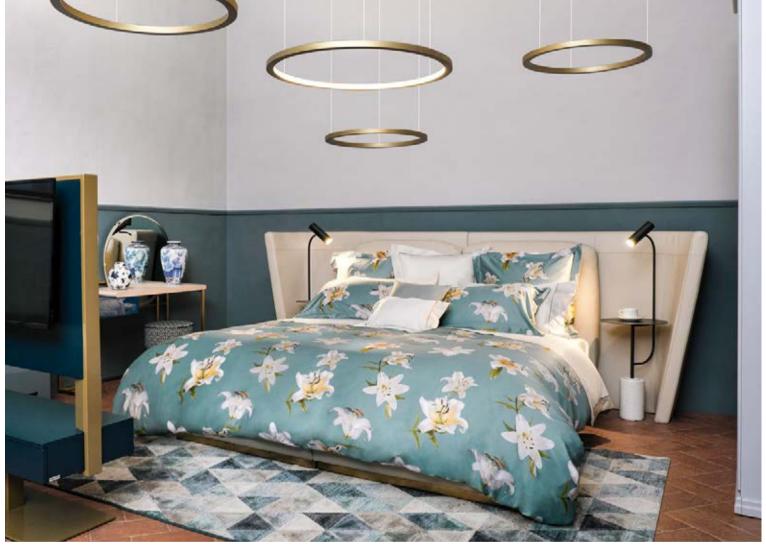

The white lily is a symbol of purity and candor. Many legends related to mythology are told about this flower, such as the one in which Juno while nursing Hercules lost two drops of milk, and from these the lily plant was born. Printed on a fine cottonsateen it gives the room brightness and refinement..

LILIUM

Printed Sateen 300 TC

001 Ivory 002 Wilton Blue

Rugiada is a collection inspired by the beautiful English wallpapers of the early 1900s. These motifs were also used in the furnishing fabrics used for upholstery and curtains during the same period. The drawing reminds us of a spring walk in the countryside surrounded by beautifully colored and fragrant flowers. Where the beauty of nature attracts us, and every detail of a flower becomes a surprising attraction.