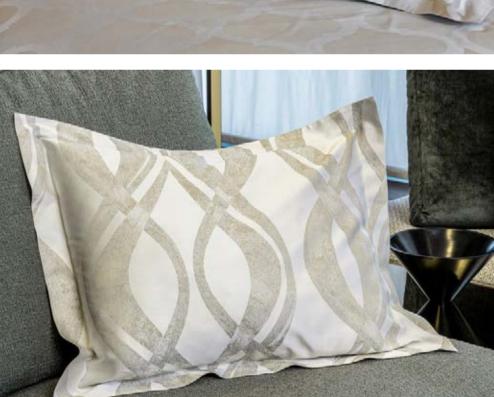

## LINEARE

Sateen and Percale 600 TC

Available in White, Ivory and Pearl.

Born from an innovative finishing technique,
Nuvola is a Made in Tuscany collection that exhibits
the softest touch to the skin and a most graceful
drapability. In *Nuvola Percale* the renowned extra
long-staple cotton percale becomes even more soft
and silky while maintaining the crisp hand and
breathability appreciated by percale lovers.