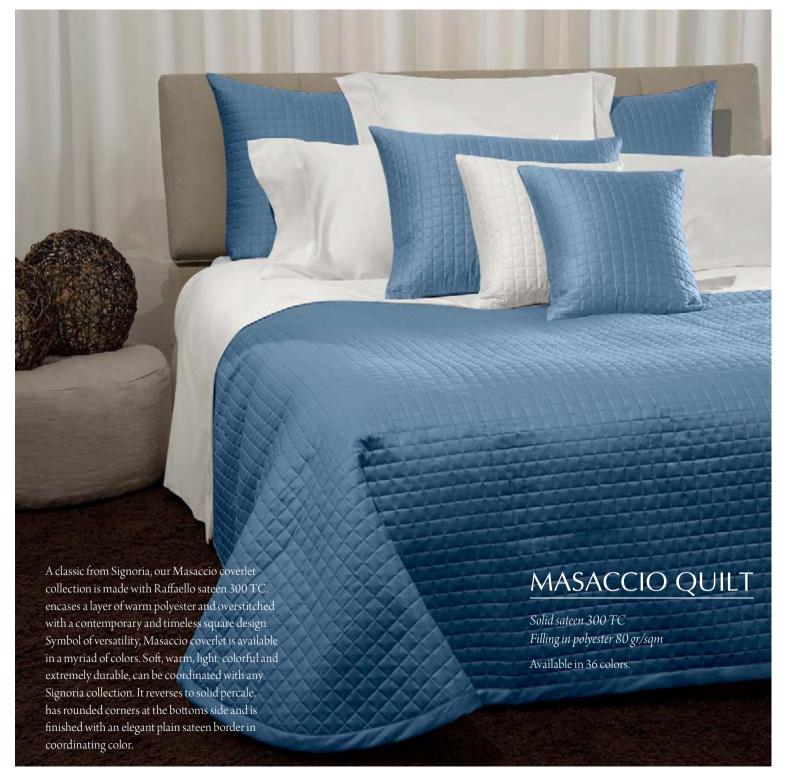

This unique quilted coverlet is characterized by a 10x10 cm quilted square design and by squared cut corners on the bottom.

## SORRISO

Sateen 300 TC
Filling in micro-polyester 120 gr/sqm
Available in 36 colors.