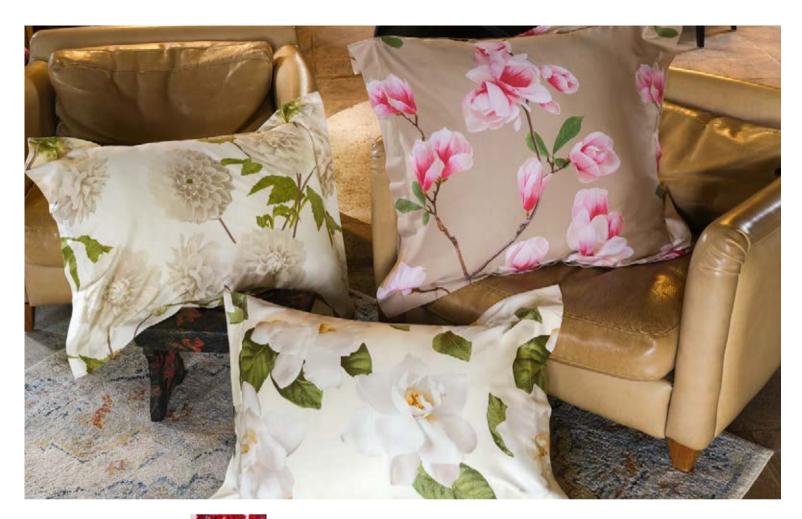

## **GIORGINA**

Printed Sateen 300 TC

001 Natural 002 Red

The Dahlia flower is enchanting for its colorful and nuanced petals. In the language of flowers it expresses gratitude as well as admiration and femininity. The Giorgina collection is made of soft and shiny long staple cotton sateen to exalt all the elegance of its flowers.

## GARDENIA

Printed Sateen 300 TC

001 Ivory

The meaning of this beautiful flower, whose white and perfumed petals rest on the bright green leaves, is joy, purity and sincerity. Signoria wanted to enhance the refinement of these beautiful white flowers of Gardenia by placing them on colored backgrounds. The luster and softness of cotton sateen give even more elegance to this flower that recalls tradition but with a touch of modernity.

## **CAPRI**

Printed Sateen 300 TC

001 Flax

The pink Magnolia branch stands out against the colored background rendering a most elegant and unique design. The nuances of the pink on these flowers make them seem so real you want to touch their soft and elegant petals.