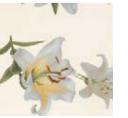

The white lily is a symbol of purity and candor. Many legends related to mythology are told about this flower, such as the one in which Juno while nursing Hercules lost two drops of milk, and from these the lily plant was born. Printed on a fine cottonsateen it gives the room brightness and refinement..

LILIUM

Printed Sateen 300 TC

001 Ivory 002 Wilton Blue

Rugiada is a collection inspired by the beautiful English wallpapers of the early 1900s. These motifs were also used in the furnishing fabrics used for upholstery and curtains during the same period. The drawing reminds us of a spring walk in the countryside surrounded by beautifully colored and fragrant flowers. Where the beauty of nature attracts us, and every detail of a flower becomes a surprising attraction.