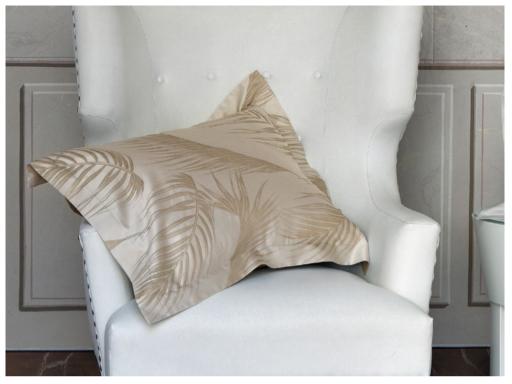

## **PROCIDA**

Yarn-Dyed Jacquard 500 TC

001 Grey 002 Green (Cover)

The design of the Manarola collection reminds one of a palm which evokes beauty and harmony. Even more so in this stylized design, the leaves of the palm are similar to many solar rays that inspire the themes of victory and glory. Signoria offers this beautiful design on a fabric made on yarn-dyed Jacquard looms in the most ancient Italian tradition.