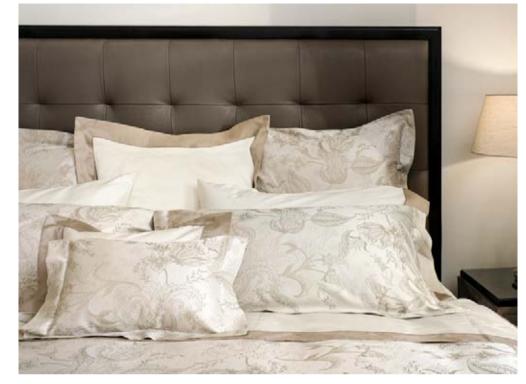

## LINEARE

Sateen and Percale 600 TC

Available in White, Ivory and Pearl.

Born from an innovative finishing technique,
Nuvola is a Made in Tuscany collection that exhibits
the softest touch to the skin and a most graceful
drapability. In *Nuvola Percale* the renowned extra
long-staple cotton percale becomes even more soft
and silky while maintaining the crisp hand and
breathability appreciated by percale lovers.

## NUVOLA

Sateen and Percale 600 TC with silky treatment

Available in White, Ivory and Pearl.

The stunning silky hand and the brightness of the fabric are the result of the use of the longeststaple cotton and of the excellent Italian finishing techniques. Signoria's most luxurious collection