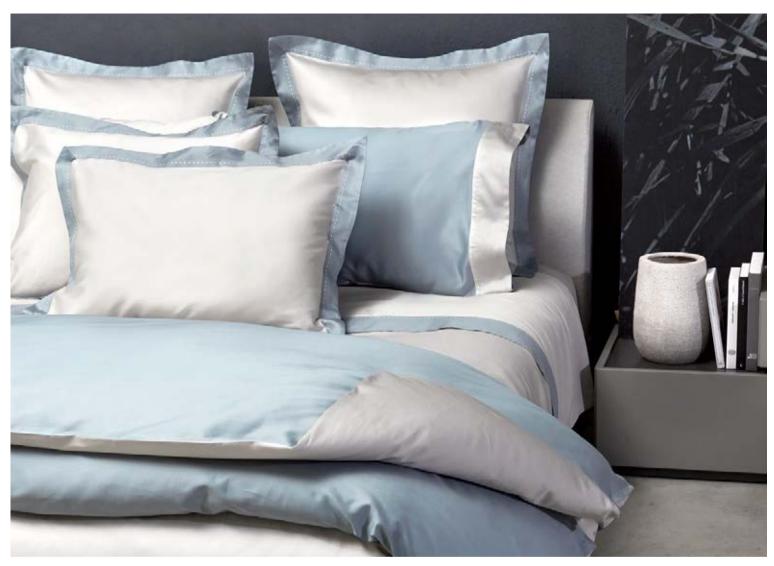

## PLATINUM

Available in different fabrics and color combinations.

High quality fabrics enriched with simple and elegant three lines embroidery available in 41 colors. Platinum can be used as a stand alone bed or as an alternative sheet set.

## PLATINUM SATEEN

Available in different color combinations.