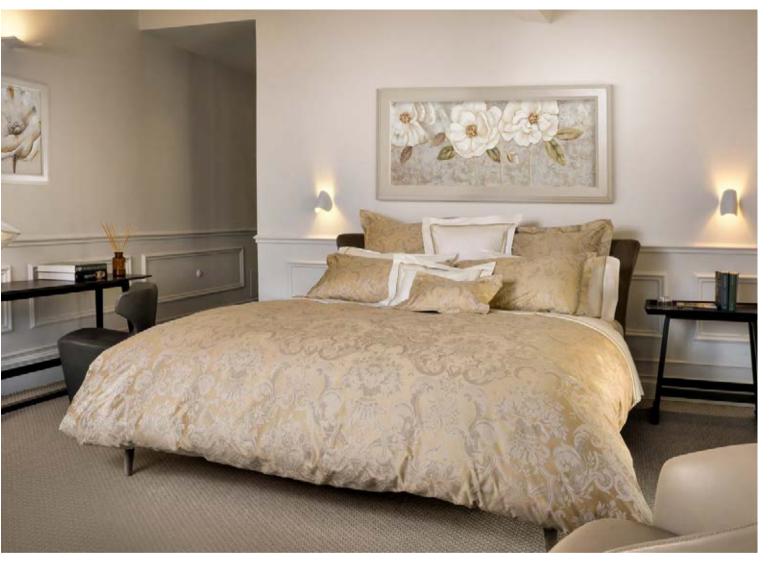

## LINEARE

Sateen and Percale 600 TC

Available in White, Ivory and Pearl.

Born from an innovative finishing technique,
Nuvola is a Made in Tuscany collection that exhibits
the softest touch to the skin and a most graceful
drapability. In *Nuvola Percale* the renowned extra
long-staple cotton percale becomes even more soft
and silky while maintaining the crisp hand and
breathability appreciated by percale lovers.