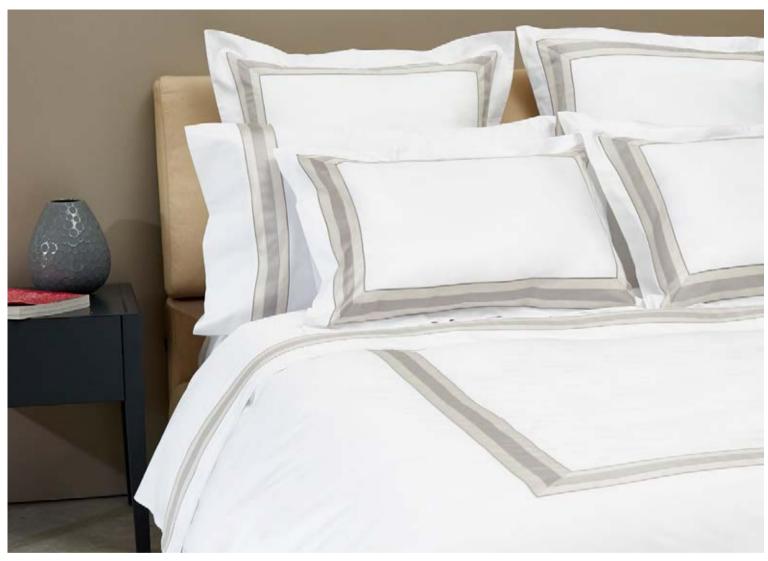

## LINEARE

Sateen and Percale 600 TC

Available in White, Ivory and Pearl.

Born from an innovative finishing technique,
Nuvola is a Made in Tuscany collection that exhibits
the softest touch to the skin and a most graceful
drapability. In *Nuvola Percale* the renowned extra
long-staple cotton percale becomes even more soft
and silky while maintaining the crisp hand and
breathability appreciated by percale lovers.