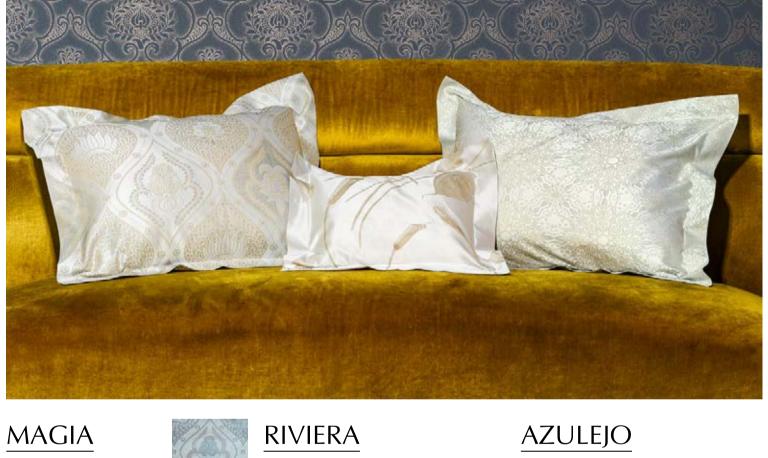

# Yarn-Dyed Jacquard 500 TC

The inspiration of the Magia collection is the magic

of fairy tales set in beautiful castles.

Yarn-Dyed Jacquard 500 TC

001 Flax

The Calla flower, which means "purity", is very elegant and its sinuous movement makes this pattern suitable for sophisticated environments. Yarn-Dyed Jacquard 500 TC

001 Khaki

The inspiration of this design comes from the Portuguese and Spanish azulejos, ancient decorated ceramic tiles. The result is an elegant and fresh yarn dyed jacquard 500 that enhance the uniqueness of the pattern.