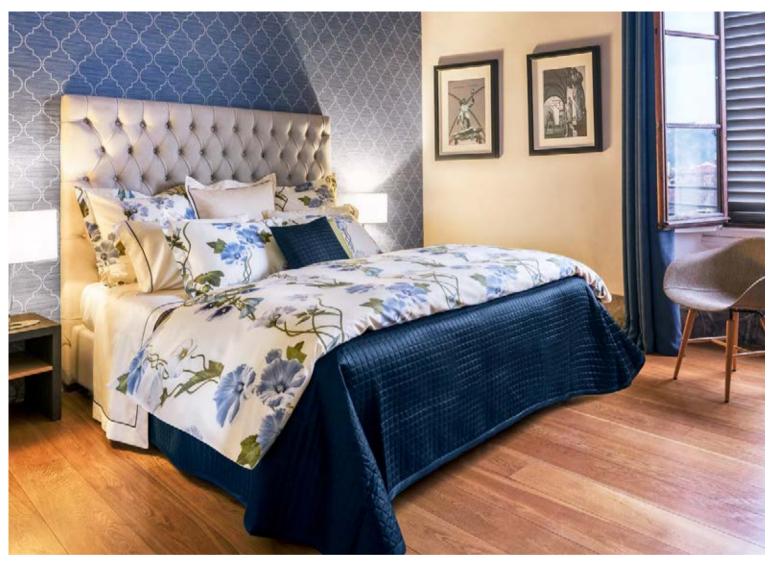

The Mallow flower has been renowned since the Middle Ages for its medicinal properties and today it has a symbolic meaning linked to maternal love, calmness and purity. The traditional printing method used by Signoria makes this flower appear alive, with many colour shades. The softness of the 300 tc cotton sateen fabric makes the refined design even more precious. Made in Italy.