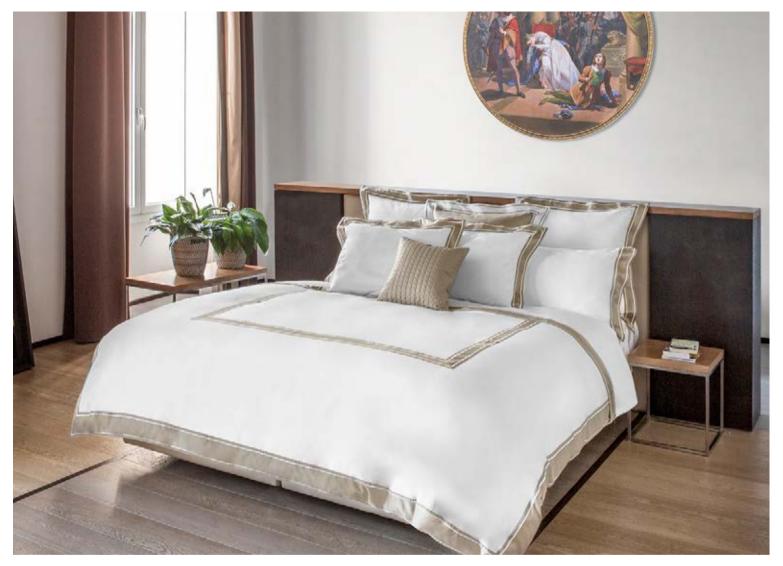

## PLATINUM

Available in different fabrics and color combinations.

High quality fabrics enriched with simple and elegant three lines embroidery available in 41 colors. Platinum can be used as a stand alone bed or as an alternative sheet set.