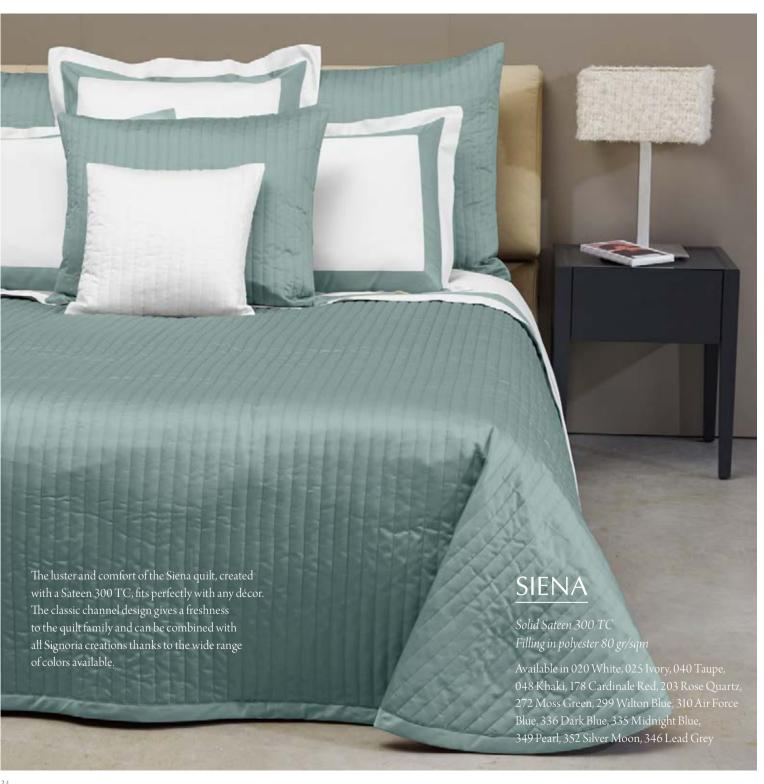

## TIVOLI

Available in a variety of color combinations.

This classical style, with a modern update and a simple, unpretentious luxury, are Tivoli's key features. The combination of the impeccably tailored textile elements and the fabric's extremely high quality are an expression of the profound product knowledge and of Signoria's Made in Italy craftsmanship.

The soft and elegant fabric is further refined and enriched by adding a border with sateen piping. The color of the border matches the background while the piping is available in several color options to match your décor or coordinate with our top of the bed patterns.