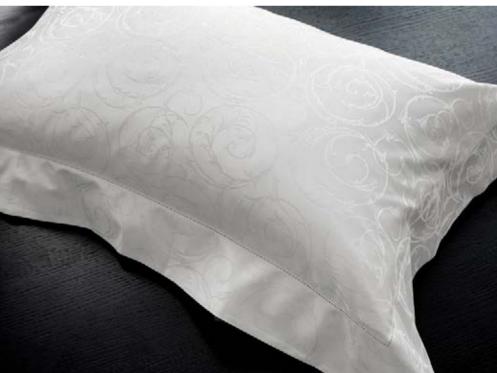

Available in different fabrics and color combinations.

This design has been chosen from our archive of hand-made embroideries. The sophistication of the roses that come in succession in the motif makes this collection very romantic. The pattern is suitable for consumers who want to furnish their bedroom with a romantic and light style.