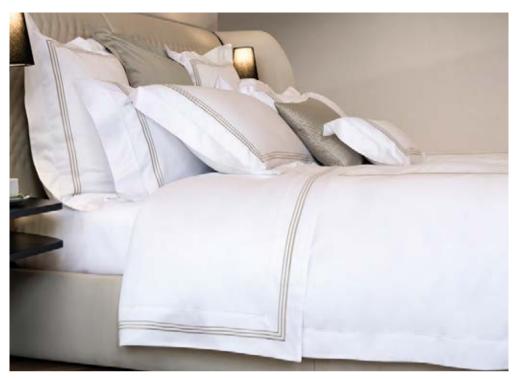

## PLATINUM

Available in different fabrics and color combinations.

High quality fabrics enriched with simple and elegant three lines embroidery available in 41 colors. Platinum can be used as a stand alone bed or as an alternative sheet set.