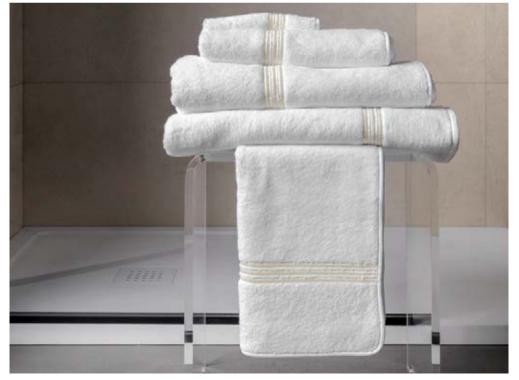

## BATH COLLECTION

Signoria Firenze, after more than 70 years of history, is proud to offer an exclusive collection, custom made to fit almost every desire with only the thought of treasuring our Italian traditions in creating and manufacturing top quality fabrics

Signoria's bath collection is the symbol of Italian craftsmanship. The terry is made of extra long staple cotton (600 gr) woven with twisted yarns that assures high absorbency and a very smooth touch. Each piece is cut by our passionate workers and finished with a handmade border in different styles and is adorned with elegant embroideries or customized with logos and monograms.