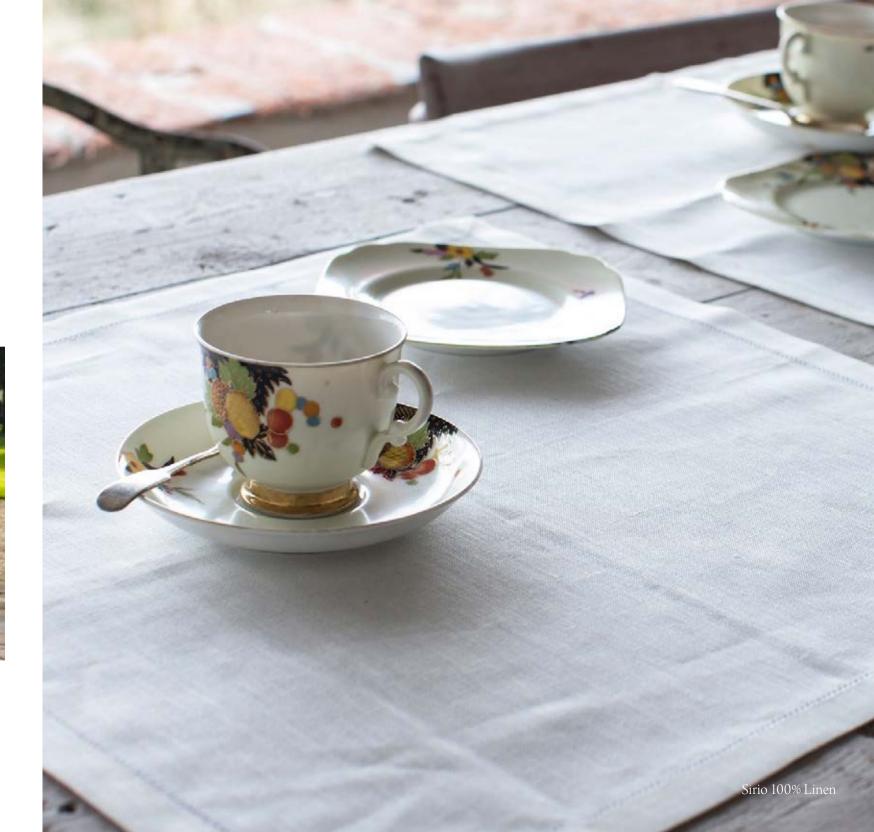

### TABLECLOTH COLLECTION

Signoria's tablecloth collection presents many styles, fabrics, colors and patterns: luxurious jacquards for the important occasions, simple cotton for every day use, placemats with simple hemstitch or with more elegant embroideries. Napkins and runners complete the collection. Thanks to Signoria's extensive expertise in customization each piece can be personalized in terms of embroidery colors, sizes or monograms and logos.