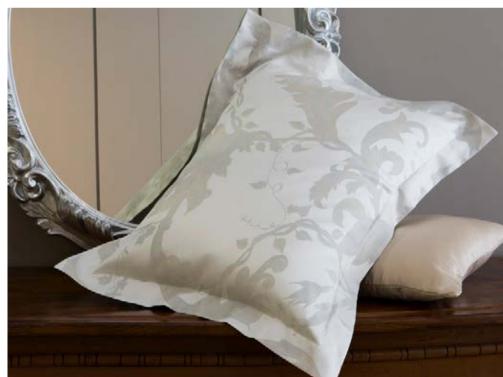

## LINEARE

Sateen and Percale 600 TC

Available in White, Ivory and Pearl.

Born from an innovative finishing technique,
Nuvola is a Made in Tuscany collection that exhibits
the softest touch to the skin and a most graceful
drapability. In *Nuvola Percale* the renowned extra
long-staple cotton percale becomes even more soft
and silky while maintaining the crisp hand and
breathability appreciated by percale lovers.