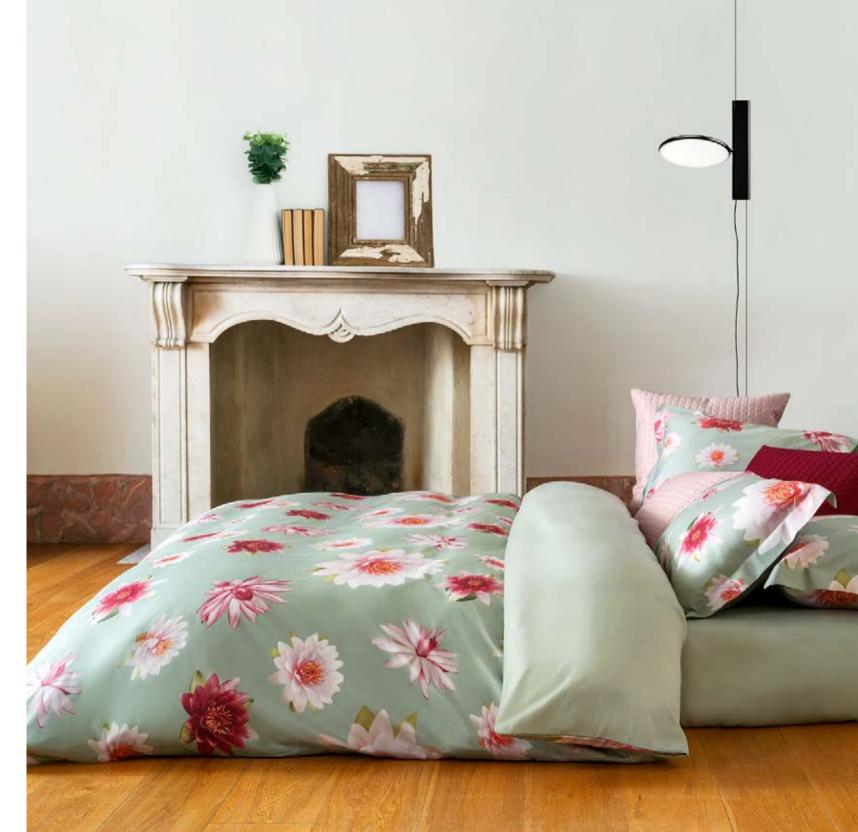

## FIOR DI LOTO

Printed Sateen 300 TC

001 Ivory 002 Silver Sage

The Gerbera is an immensely popular flower thanks to the bright colors of its petals that convey joy to the surrounding environment. The shape is the delicate one of the daisy but the larger size allows you to greatly appreciate the magnificent shades. Signoria prints on an exceptionally soft long staple cotton sateen, and thanks to the use of traditional rotary screen printing it is possible to capture the amazing three-dimensionality of the flower.