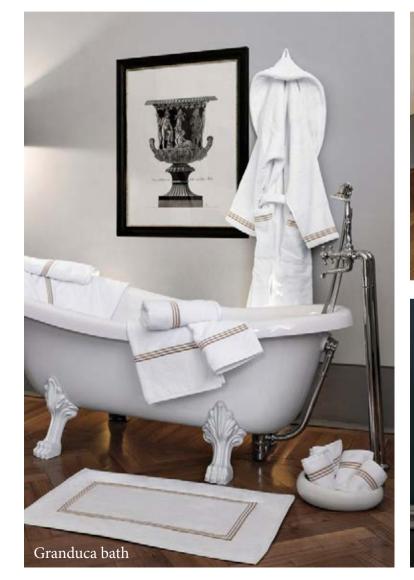

## **GRANDUCA**

Available in different fabrics and color combinations.

Signoria has created the Granduca collection thinking of the perfect combination of high-quality fabrics and Tuscan craftsmanship. Each item of this collection is finished with an elegant hemstitch and is decorated with three embroidered lines of different thickness. The duvet cover with flanges gives more sumptuousness to the product.