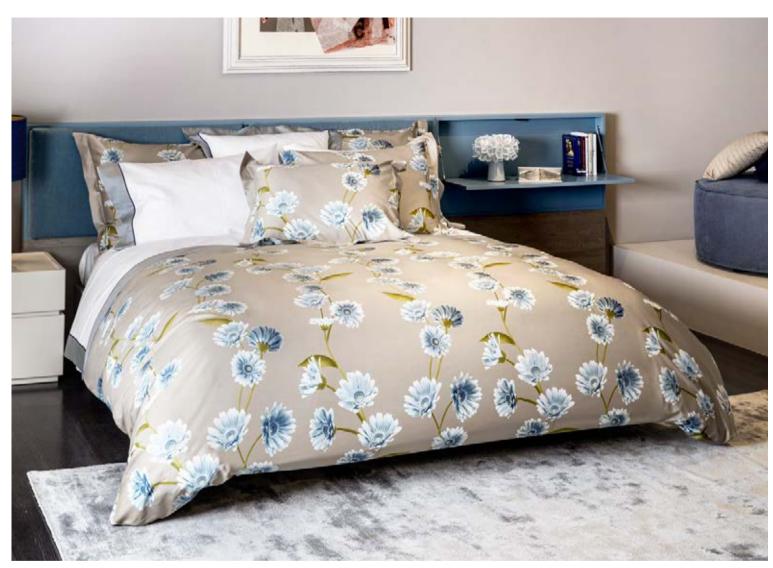

## **GEMMA**

Percale 200 TC

Available in 020 White, 025 Ivory, 048 Khaki, 349 Pearl, 352 Silver Moon, 346 Lead Grey, 299 Wilton Blue.

Gemma embodies the freshness and the comfort of a cotton percale. Signoria uses only fine threads because the finer the thread, the lighter and softer the fabric. The light colors and the simplicity of the design make Gemma suitable for any environment.

## TUSCAN DREAMS

Percale 400 TC

Available in 020 White, 025 Ivory, 349 Pearl, 046 Flax, 301 Silver Sage

The Tuscan Dreams collection is the symbol of Tuscan luxury: not showy opulence but a simple and comfortable product that strokes you gently when you are sleeping and embraces you to let you dream. The Tuscan Dreams items are made with the finest long-staple cotton and the pillowcases and flat sheets are finished with an elegant hemstitch.