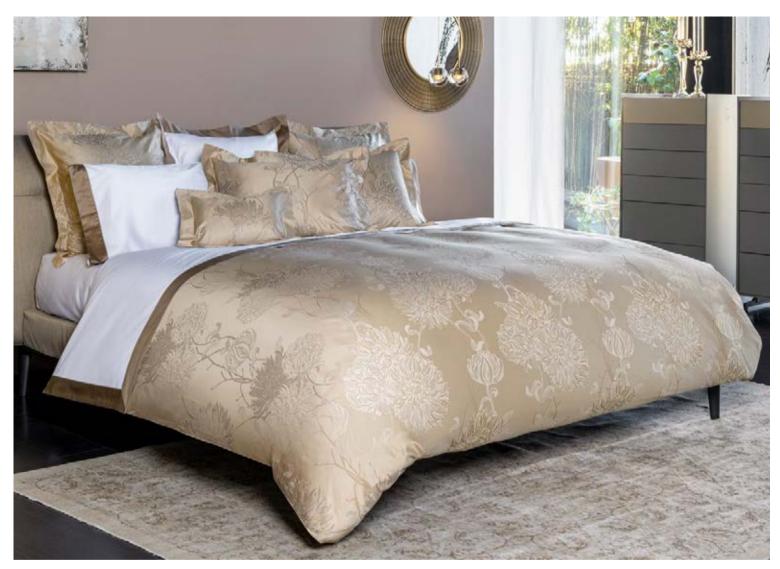

# ROSETO

Yarn-Dyed Jacquard 500 TC

001 Ivory 002 Flax

The Roseto collection reinterprets the classic rose motif with a contemporary style. The brightness and preciousness of the yarn-dyed jacquard 500 TC, entirely woven in Italy, embellish the product allowing this line to be a very elegant element of the décor.