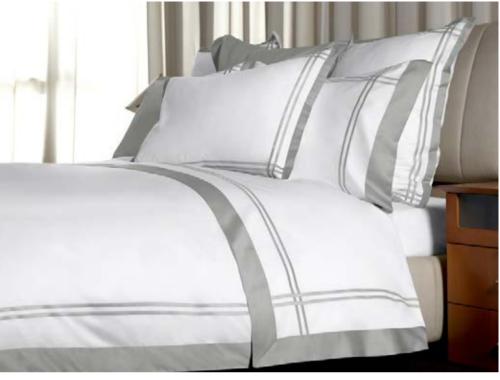

## PLATINUM

Available in different fabrics and color combinations.

High quality fabrics enriched with simple and elegant three lines embroidery available in 41 colors. Platinum can be used as a stand alone bed or as an alternative sheet set.

## PLATINUM SATEEN

Available in different color combinations.