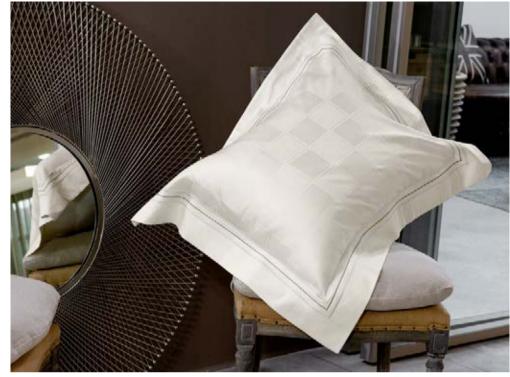

The minimal design of this collection has been studied not to take attention away from the real star of this production: the 600 t.c. cotton sateen or percale fabric. The simple and contemporary model is well suited to rooms furnished in a minimal style but with top-of-the-range furnishing accessories.

## LINEARE

Sateen and Percale 600 TC

Available in White, Ivory and Pearl.

Born from an innovative finishing technique,
Nuvola is a Made in Tuscany collection that exhibits
the softest touch to the skin and a most graceful
drapability. In *Nuvola Percale* the renowned extra
long-staple cotton percale becomes even more soft
and silky while maintaining the crisp hand and
breathability appreciated by percale lovers.