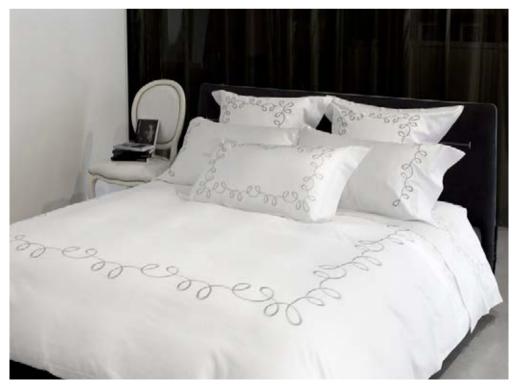

## LUCE

Available in different fabrics and color combinations.

This reversible collection is characterized by an elegant stitching in matching color. The color combination can be chosen among 36 colors. Pillowcase with stitching in matching color and applied border. Reversible duvet cover and pillowcases.