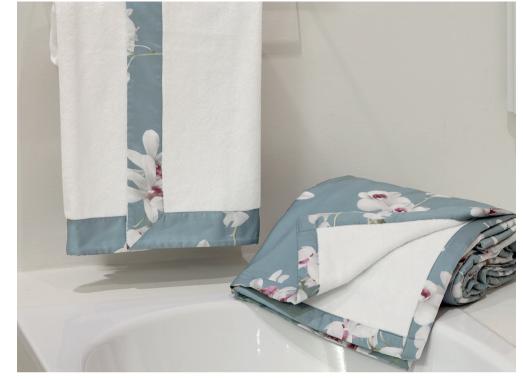

# GAIOLE BATH

White terry and Gaiole Wilton Blue printed sateen

Available in a variety of designs.