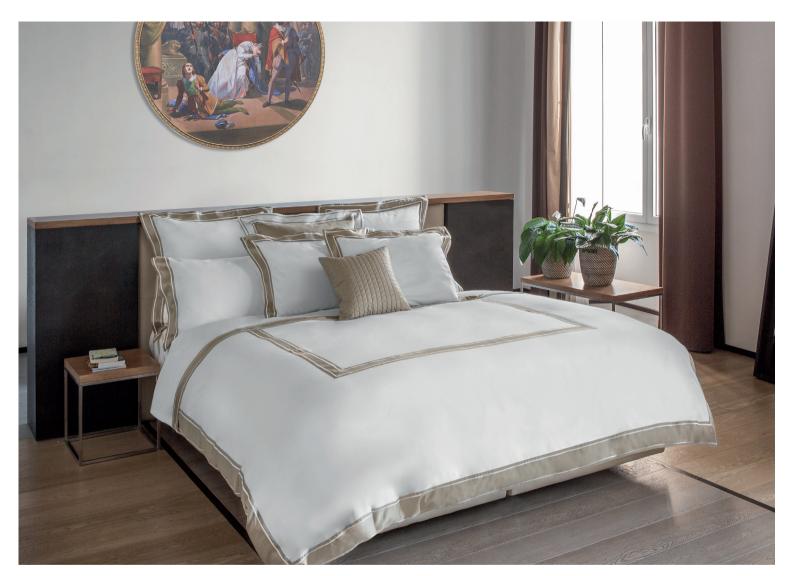

#### NUVOLA

Sateen 600 TC and Percale 600 TC Colors: White, Ivory and Pearl

Made with the finest sateen 1000 TC. The stunning silky hand and the brightness of the fabric are the result of the use of the longest-staple Egyptian cotton and of the excellent Italian finishing techniques.

#### **FIESOLE**

Sateen 1000 TC

020 White 025 Ivory