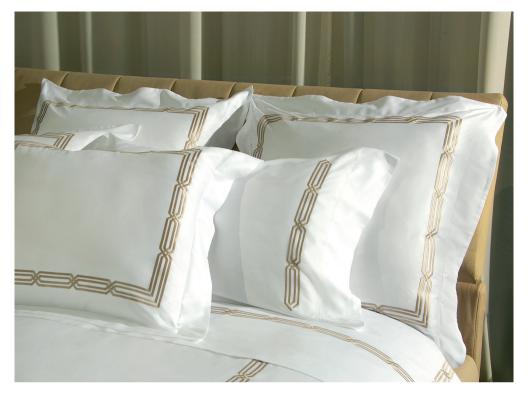

sion in the motif makes this collection very romantic. The pattern is suitable for consumers who want to furnish their bedroom with a romantic and light style.





The Giudecca collection is characterized by the light movement of this delicate and contemporary pattern that lends to the product an elegant look and makes it appropriate to furnish both modern and classic settings.

#### GIUDECCA

Available in different fabrics and color combinations.

#### DECOR

Available in different fabrics and color combinations.

The Décor line reinterprets the embroidery with a touch of contemporary style: the result is a collection that coordinates well with both modern and classic décors. This collection can be realized with a wide range of colors of embroidery and on different qualities of fabric.



#### POEMA

Available in different fabrics and color combinations

The simple decor of this collection best expresses the concept of luxury and refinement where the thin lines are embroidered on a fabulous fabric of 100% Egyptian combed cotton. This line is designed for those who are looking for an understated elegance and a product that expresses Italian craftsmanship.





A classic from Signoria, our Masaccio coverlet collection is made with Raffaello sateen 300 TC. encases a layer of warm polyester and overstitched with a contemporary and timeless square design. Symbol of versatility, Masaccio coverlet is available in a myriad of colors. Soft, warm, light, colorful and extremely durable, can be coordinated with any Signoria collection. It reverses to solid percale, has rounded corner