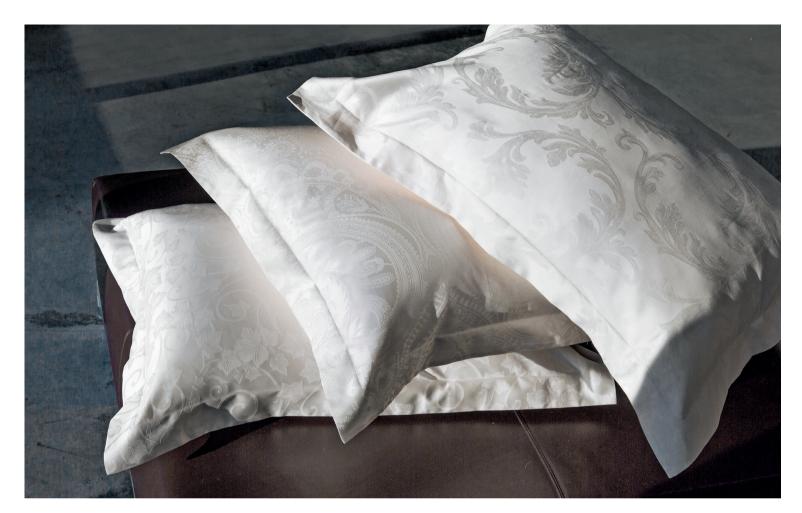

Born from an innovative finishing technique, Signoria Firenze introduces Nuvola, a Made in Tuscany, 100% Egyptian Combed Cotton Sateen 600 thread count bed linen that exhibits the softest touch to the skin, a most graceful drapability. Also the renown Egyptian combed cotton percale becomes even more soft and silky while maintaining the crisp hand and breathability appreciated by percale lovers.

#### The start of a new era in luxury bedding

#### NUVOLA

Sateen 600 TC and Percale 600 TC Colors: White, Ivory and Pearl

Made with the finest sateen 1000 TC. The stunning silky hand and the brightness of the fabric are the result of the use of the longest-staple Egyptian cotton and of the excellent Italian finishing techniques.