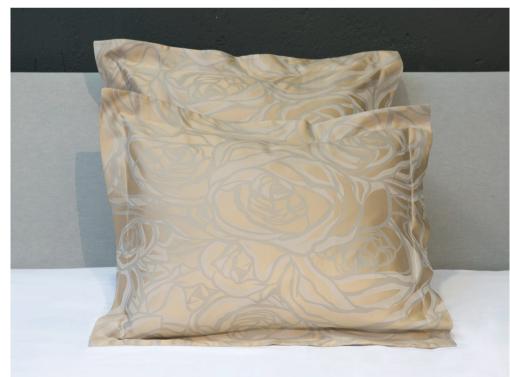

he branches on this yarn-dyed jacquard fabric is very precise and the interplay of the threads in the warp elegantly highlight the veins of the leaves.



# **ERICE**

Yarn-Dyed Jacquard 500 TC

001 Beige 002 Grey

The sinuous and soft lines of the Erice collection form an extremely elegant and luxurious diamond pattern that furnishes the bedroom with a very refined taste. The different shades of color of this yarn dyed jacquard line add further richness to the design.



# ROSETO

Yarn-Dyed Jacquard 500 TC

001 Ivory 002 Flax

The Roseto collection reinterprets the classic rose motif with a contemporary style.

The brightness and preciousness of the yarn-dyed jacquard 500 TC, entirely woven in Italy, embellish the product allowing this line to be a very elegant element of the décor.









This yarn-dyed jacquard 500 TC collection is inspired by the beautiful illustrations found on Amalfi Coast tiles. The softness of the movement and the detailed shades adorning this fabric create an elegance masterpiece.



# RAVELLO

Yarn-Dyed Jacquard 500 TC

001 Ivory 002 Grey

# SIRMIONE

Yarn-Dyed Jacquard 500 TC

001 Coffee 002 Wilton Blue

The movement of Sirmione's design is inspired by elements of the Baroque style that decorated the rich residences of the noble families of the past. The motif is a great classic but lightened in a modern style to make it elegant for any environment. This fabric is made with high quality Egyptian cotton yarns.



# BELVEDERE

Yarn-Dyed Jacquard 500 TC

001 Beige 002 Blue

The Belvedere collection is inspired by the San Leucio silk-making traditi