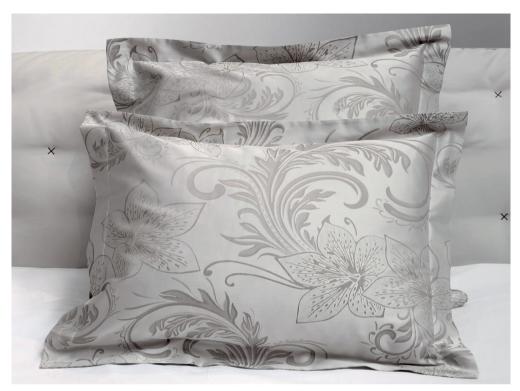

#### ANSEDONIA

Yarn-Dyed Jacquard 500 TC

001 Beige 002 Grey

The Ferrara collection is inspired by the frescoes that decorate the walls of the wonderful Italian Renaissance palaces. The timeless beauty of these works of art are revisited by Signoria to create a beautiful jacquard fabric. The floral motif of this design blends well with luxurious and classic settings. Yarn-dyed jacquard made in Italy.

#### FERRARA

Yarn-Dyed Jacquard 500 TC

001 Beige 002 Grey

The Venezia collection is inspired by the decorative elements of the classical world mixed with more contemporary motifs. The design is delicate and sinuous: the friezes placed in the circular elements acquire character and the movement of the necklace gently unites all the elements of the design. The weave of different colors makes the motif even richer giving a three-dimensional effect to the fabric.