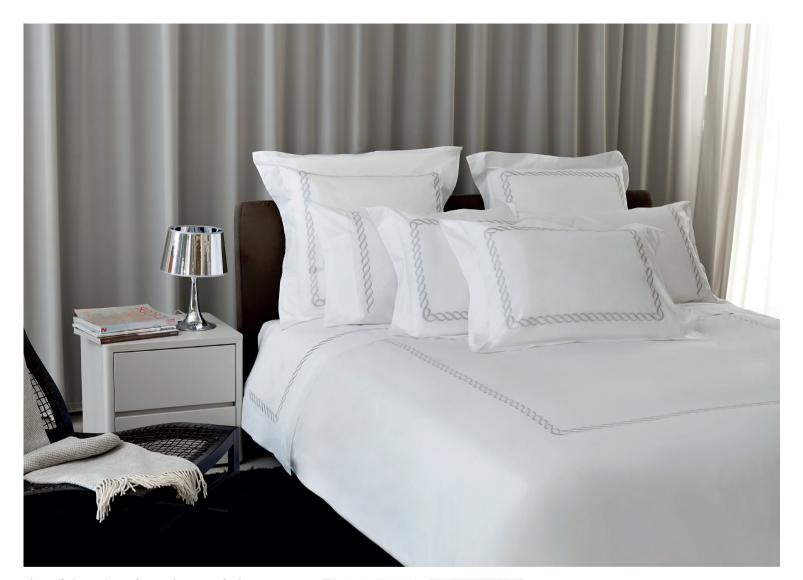

The Sinfonia collection is emblematic of Italian craftsmanship at its highest levels. Behind these products lie the women of Signoria with years of history, experience and pride in their work that make it possible for them to produce unique products. The linearity of the model is well suited for both minimalist and classical environments. The precious 100% Egyptian combed cotton fabric adds further value to this collection.

#### **SINFONIA**

Available in a variety of fabrics and color combinations

"Simplicity is the only beauty that never fades".

This collection best represents this concept —
 a simple product of great elegance, a timeless beauty
 that can furnish classic and contemporary settings
 with great ease. The central hemstitch and the play
 of the colors of the borders make the collection
 extremely refined.