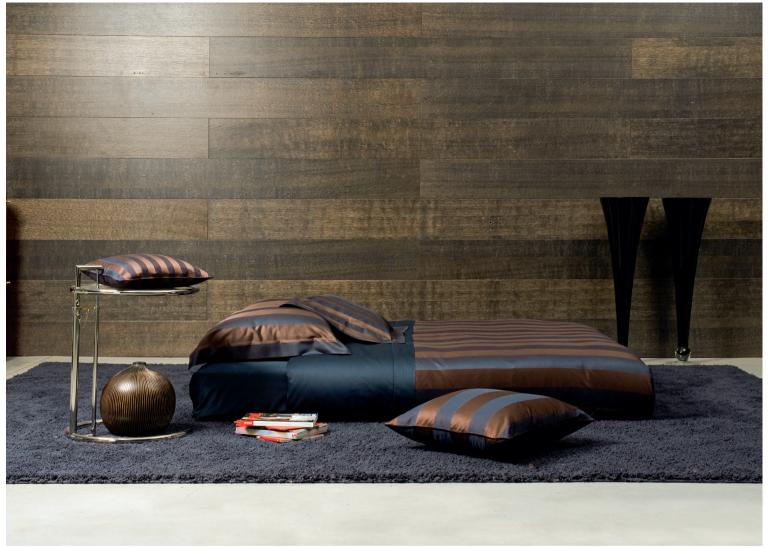

The geometry of Zen gardens is the inspiration for the Mikado collection by Signoria, characterized by the balance of the timeless elegance of a stripe and the sophistication of the high thread count sateen.

# MIKADO

Yarn-Dyed Jacquard 600 TC

001 Espresso/Midnight Blue 002 Black/Butter 003 Caramel/Plum