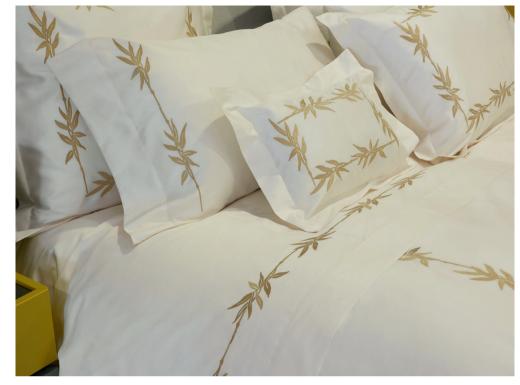

#### ARIA

Available in different fabrics and color combinations.

The motif of these extremely elegant bamboo leaves offers a modern touch to this embroidery, unique in its genre. The bamboo plant's resistance, the peace it transmits and at the same time its grace are the elements that inspired the creation of Aria. The refinement of the embroidery expresses in full the value of the handcrafted product, symbol of the Made in Italy trademark.

#### RETRÒ

Available in different fabrics and color combinations.

The unique Retrò embroidery by Signoria is born from the desire of bringing the luxurious richness of fine jewellery to the bedroom.

The Soffio line is the perfect combination of Italian craftsmanship skills and a wonderful fabric made with the best cotton yarns in the world. This design is unique for its lightness, style and simplicity. Like a breath of wind, this collection will give freshness and elegance to your home.