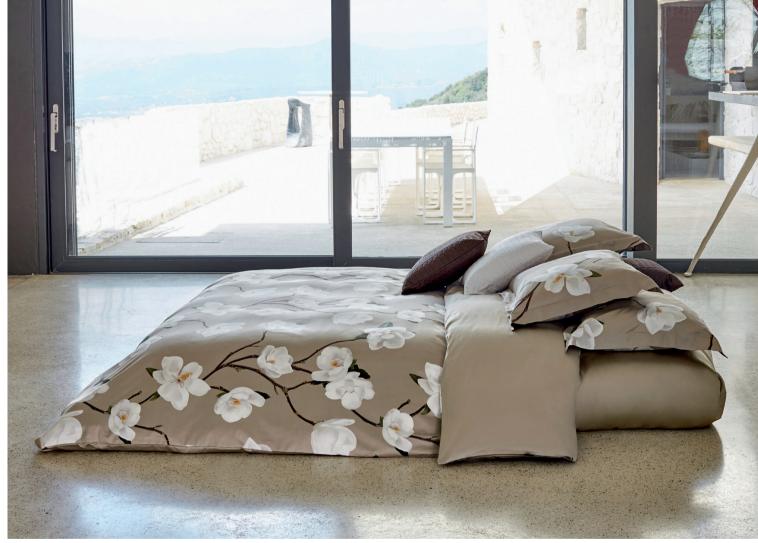

Born from an innovative finishing technique, Signoria Firenze introduces Nuvola, a Made in Tuscany, 100% Egyptian Combed Cotton Sateen 600 thread count bed linen that exhibits the softest touch to the skin, a most graceful drapability. Also the renown Egyptian combed cotton percale becomes even more soft and silky while maintaining the crisp hand and breathability appreciated by percale lovers.

#### The start of a new era in luxury bedding

#### NUVOLA

Sateen 600 TC and Percale 600 TC Colors: White, Ivory and Pearl

Made with the finest sateen 1000 TC. The stunning silky hand and the brightness of the fabric are the result of the use of the longest-staple Egyptian cotton and of the excellent Italian finishing techniques.