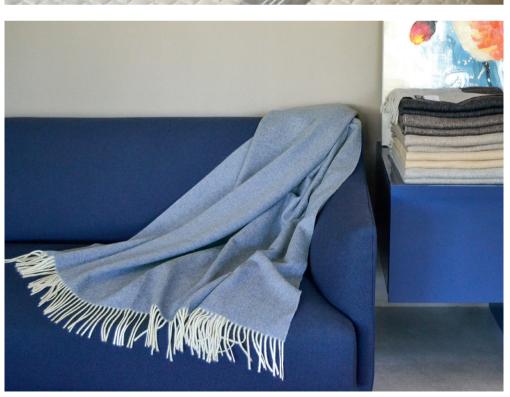

#### DOLOMITI

130x180, 80% wool 20% cashmere

001 Ivory/Flax

002 Ivory/Espresso 003 Ivory/Pearl

004 Pearl/Lead grey,

006 Ivory/Camel

007 Pearl/Airforce Blue

Signoria's throw is inspired by the trends of fashion and creates the ideal accessory. A smooth throw, Dolomiti is made with wool and cashmere. You can choose among four different double-faced colors.

#### **TRENTINO**

130x180, 100% cashmere

001 Ivory 002 Beige 003 Grey

The Trentino throw is made of pure 100% cashmere and finished with fringes on both ends. By wrapping yourself in this cashmere, you can perceive all the characteristics of this precious raw material: lightness, softness and warmth.

The Trentino throw takes you into the world of real luxury, the one that Signoria pursues with its own creations. Made in Italy.

#### <u>ALPI</u>

130x180, 80% wool 20% cashmere

001 Flax 002 Pearl 003 Lead grey

The herringbone pattern of the Alpi throw is extremely elegant and makes it suitable for every space of your house: on your bed or on your sofa to warm you up during the cold seasons, or just to decorate the room. Alpi is made of wool and cashmere: these precious fibers give the throw a softness and warmth making it a practical product to use.