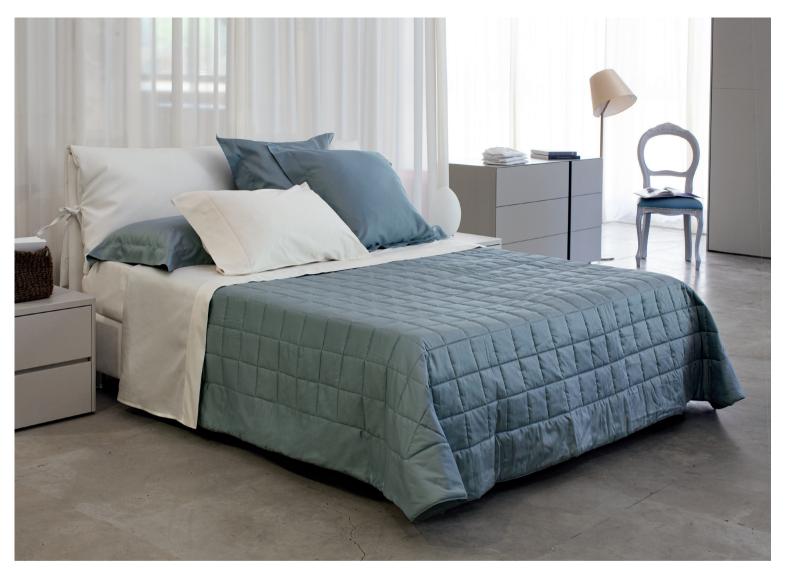

affaello sateen 300 TC. encases a layer of warm polyester and overstitched with a contemporary and timeless square design. Symbol of versatility, Masaccio coverlet is available in a myriad of colors. Soft, warm, light, colorful and extremely durable, can be coordinated with any Signoria collection. It reverses to solid percale, has rounded corners at the bottoms side and is finished with an elegant plain sateen border in coordinating color.

#### MASACCIO QUILT

Solid sateen 300 TC Filling in polyester 80 gr/sqm Available in 36 colors.









This new luxury quilt in solid sateen provides MONNA LISA warmth and comfort. Monna Lisa's simple cross stitch design allows it to be the perfect quilt for Sateen 300 TC any room décor. Filling in micro-polyester 120 gr/sqm Available in 36 colors.



This unique quilted coverlet is characterized by a 10x10 cm quilted square design and by squared cut corners on the bottom.

#### SORRISO

Sateen 300 TC Filling in micro-polyester 120 gr/sqm Available in 36 colors.

#### CASCINA COVERLET

Sateen 300 TC Filling in polyester 80 gr/sqm

Available in a variety of color combinations. Applied borders with embroidered lines in matching color.

The simplicity and elegance of our Cascina sheets and duvets are now translated into a coverlet to complete the ensemble.



#### DOLOMITI

130x180, 80% wool 20% cashmere

001 Ivory/Flax

002 Ivory/Espresso 003 Ivory/Pearl

004 Pearl/Lead grey,

006 Ivory/Camel

007 Pearl/Airforce Blue

Signoria's throw is inspired by the trends of fashion and creates the ideal accessory. A smooth throw, Dolomiti is made