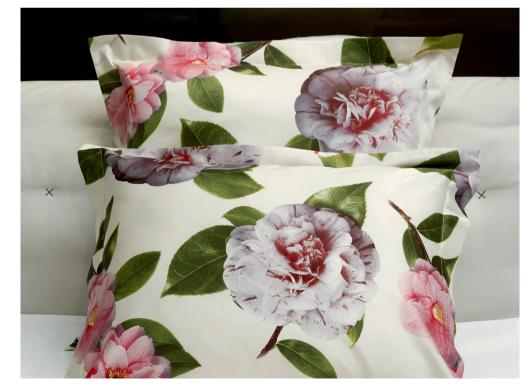

#### **CAMELIA**

Printed Sateen 300 TC

001 Ivory 002 Khaki

The beauty and explosiveness of the camelia's flowers are represented with mastery in this cotton sateen collection crafted with traditional printing to exalt the brightness and the three-dimensional aspect of the design. The flowers seem real and the petals' plumpness contrast with the graceful branches' movements.