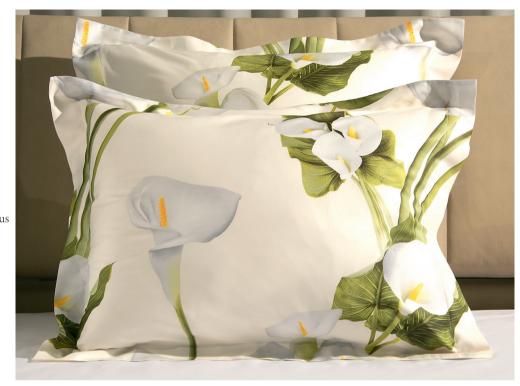

#### **KALOS**

Printed Sateen 300 TC

001 Ivory 002 Mauve

The flower of Calla also called Giglio del Nilo commonly represents candor and purity. Greek mythology also speaks of this flower: it is said that the first Calla is germinated by the goddess Hera, the patron saint of marriage. Signoria has taken the beauty of this flower and has enhanced it with precious Egyptian cotton sateen fabric.