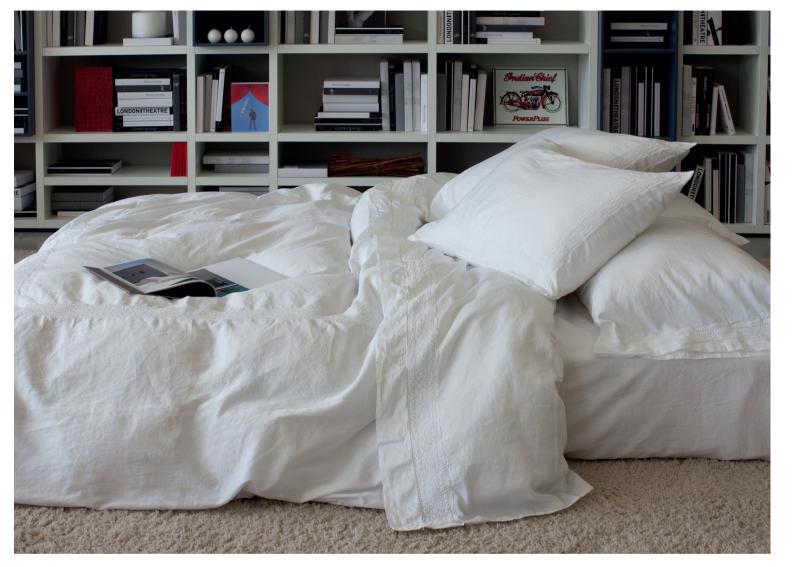

# VINTAGE

The Vintage collection continues the Signoria desire to offer customers a taste of Italian living albeit with a worn, vintage look reminiscent of fine old world linens handed down from a bygone era. Designed and hand produced in Tuscany, Italy, employing modern dyeing and renown Italian finishing techniques to obtain a vintage textured look and a very soft feel.

Picture: Viola collection
Sateen 300 TC Garment-Dyed
Available in White, Ivory, Amethyst, Silver Moon, Charcoal, Beige, Antique Blue

This collection combines contemporary living with the traditional style of lace in this Vintage collection. The special garment dyeing process gives uniqueness to every single piece, and, combined with unique Italian finishing techniques, results in a vintage look with an extremely soft touch.