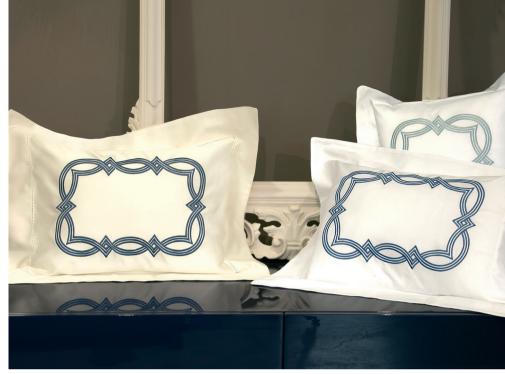

#### CASALE

Available in different fabrics and color combinations.

Signoria reinvented the classic embroidered lines in the Casale collection that presents five embroidered lines in different widths and shades of colors on plain soft fabric. Elegance and simplicity are the main characteristics of this pattern that highlights the perfect craftsmanship of Signoria's creations. The Collina collection presents the lines in different widths but in the same color.

#### **BURANO**

Available in different fabrics and color combinations.

The application of the border performed with hemstitch stitching, makes Burano a timeless and elegant collection for those who love a subtle elegance.