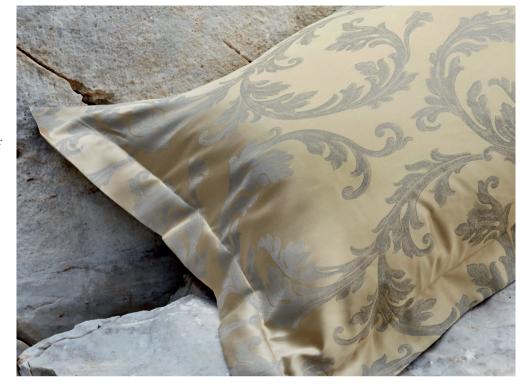

#### NUVOLA

Sateen 600 TC and Percale 600 TC Colors: White, Ivory and Pearl

Made with the finest sateen 1000 TC. The stunning silky hand and the brightness of the fabric are the result of the use of the longest-staple Egyptian cotton and of the excellent Italian finishing techniques.