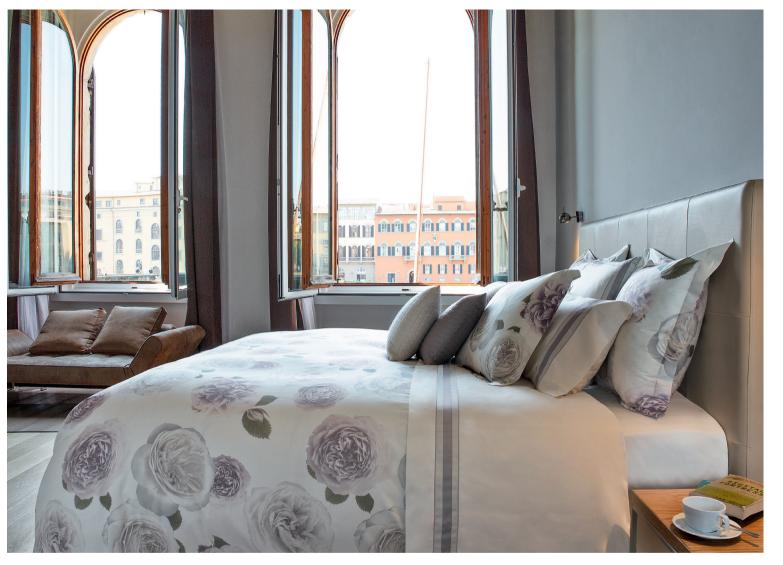

#### RAFFAELLO

Solid Sateen 300 TC

Available in 36 colors.

The Raffaello collection is made with 100% Egyptian combed cotton sateen completely dyed in Italy granting an exceptional durability. The fabric possesses the wonderful silky touch and look that highlights the depth and light of the color.

## Signoria's iconic white & colored Sateen 300 TC