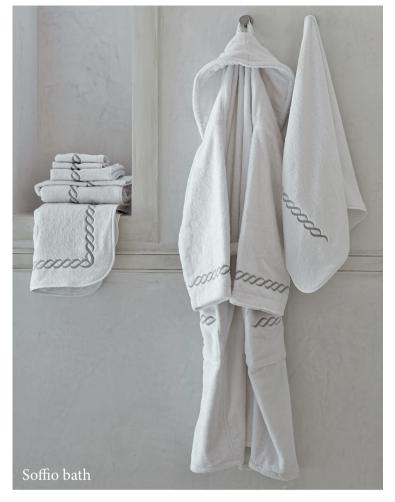

look that will provide years of sleeping comfort. The use of special Italian finishing techniques results in the product's vintage look and soft touch giving to this traditional fabric a new young attitude.





Olivia is a timeless coverlet that coordinates with our "Vintage" bed linen collections. The special diamond pattern creates a beautiful three-dimensional effect.

# OLIVIA

Coverlet and Decorative Pillowcase

Special textured fabric 100% cotton

Available in White, Charcoal, Amethyst, Ivory, Silver Moon, Beige, Antique Blue

# BATH & TABLE Signoria Firenze, after more than 70 years of history, is proud to offer an exclusive collection, custom made to fit almost every desire with only the thought of treasy our Italian traditions in creating and manufacturing top quality fabrics.







# **BATH COLLECTION**

Signoria's bath collection is the symbol of Italian craftsmanship. The terry is made of 100% Makò Egyptian cotton woven with twisted yarns that assures high absorbency and a very smooth touch. Each piece is cut by our passionate workers and finished with a handmade border in different styles and is adorned with elegant embroideries or customized with logos and monograms.

Experience the warm and soft embrace of our plush bath collection. Only our finest linens are specially selected to cater to your most personal preferences and to convey an exclusive charm to your home.



TRILOGY

Luxury Border



GIUDECCA

Elegance Border



RETRÒ

Classic Border

600 gr Egyptian Combed Cotton terry available in 3 colors (White, Ivory and Silver Moon). Embroideries can be ma