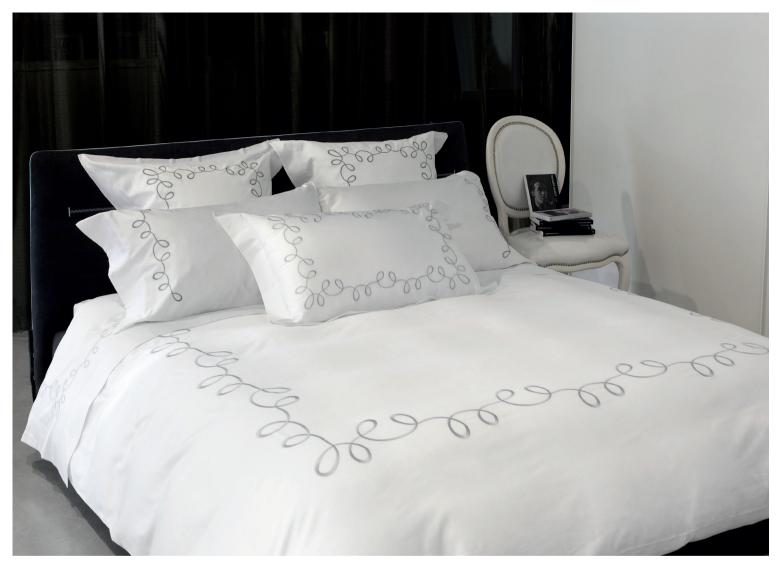

#### STRIPED

Striped Sateen 300 TC

Available in 10 colors.

An elegant striped sateen in a wide choice of colors that match every kind of décor.

The simple elegance of Signoria's Percale 400 TC

Signoria has created the Granduca collection thinking of the perfect combination of high-quality fabrics and Tuscan craftsmanship.

Each item of this collection is finished with an elegant hemstitch and is decorated with three embroidered lines of different thickness. The duvet cover with flanges gives more sumptuousness to the product.

The simplicity of this collection, together with the utmost attention to detail, make it perfect for those who love a sober elegance.