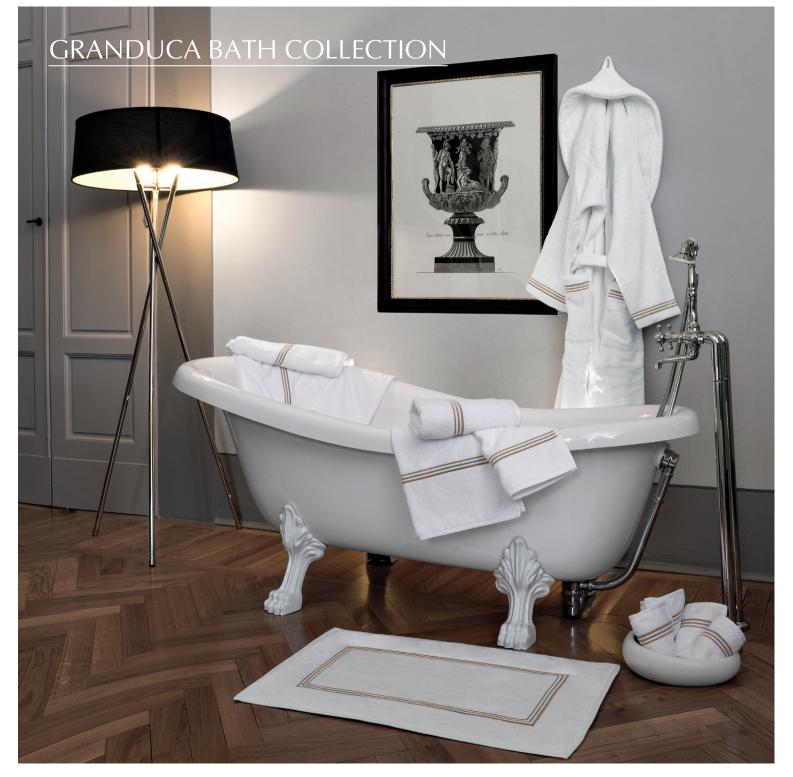

# **BATH COLLECTION**

Signoria's bath collection is the symbol of Italian craftsmanship. The terry is made of 100% Makò Egyptian cotton woven with twisted yarns that assures high absorbency and a very smooth touch. Each piece is cut by our passionate workers and finished with a handmade border in different styles and is adorned with elegant embroideries or customized with logos and monograms.

Experience the warm and soft embrace of our plush bath collection. Only our finest linens are specially selected to cater to your most personal preferences and to convey an exclusive charm to your home.

TRILOGY

Luxury Border

GIUDECCA

Elegance Border

RETRÒ

Classic Border

600 gr Egyptian Combed Cotton terry available in 3 colors (White, Ivory and Silver Moon). Embroideries can be made in a variety of colors and patterns.