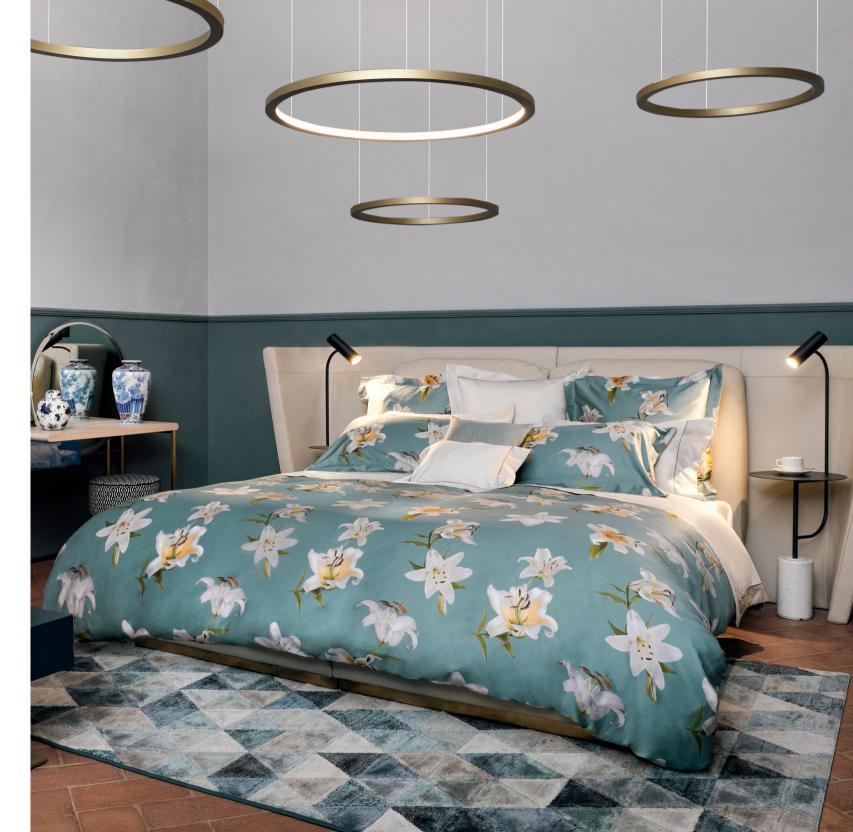

Born from an innovative finishing technique, Signoria Firenze introduces Nuvola, a Made in Tuscany, 100% Egyptian Combed Cotton Sateen 600 thread count bed linen that exhibits the softest touch to the skin, a most graceful drapability. Also the renown Egyptian combed cotton percale becomes even more soft and silky while maintaining the crisp hand and breathability appreciated by percale lovers.

#### The start of a new era in luxury bedding

#### NUVOLA

Sateen 600 TC and Percale 600 TC Colors: White, Ivory and Pearl

Made with the finest sateen 1000 TC. The stunning silky hand and the brightness of the fabric are the result of the use of the longest-staple Egyptian cotton and of the excellent Italian finishing techniques.