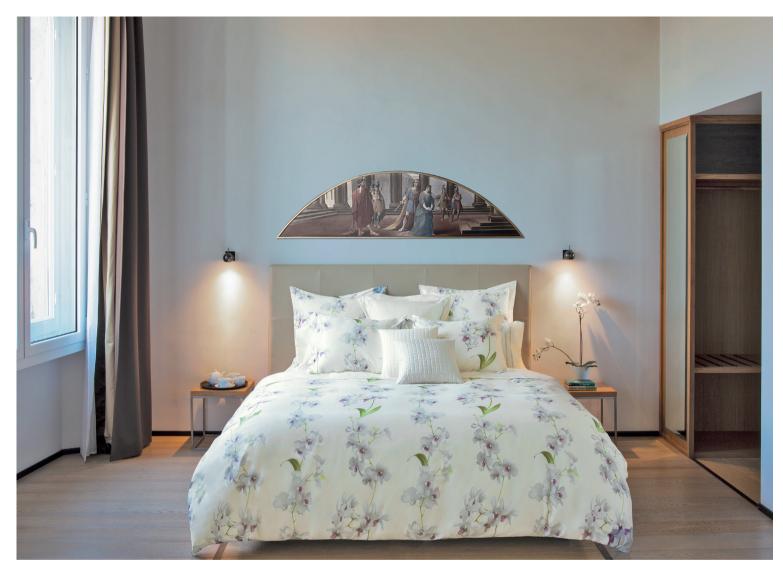

Born from an innovative finishing technique, Signoria Firenze introduces Nuvola, a Made in Tuscany, 100% Egyptian Combed Cotton Sateen 600 thread count bed linen that exhibits the softest touch to the skin, a most graceful drapability. Also the renown Egyptian combed cotton percale becomes even more soft and silky while maintaining the crisp hand and breathability appreciated by percale lovers.

#### The start of a new era in luxury bedding

#### NUVOLA

Sateen 600 TC and Percale 600 TC Colors: White, Ivory and Pearl

Made with the finest sateen 1000 TC. The stunning silky hand and the brightness of the fabric are the result of the use of the longest-staple Egyptian cotton and of the excellent Italian finishing techniques.