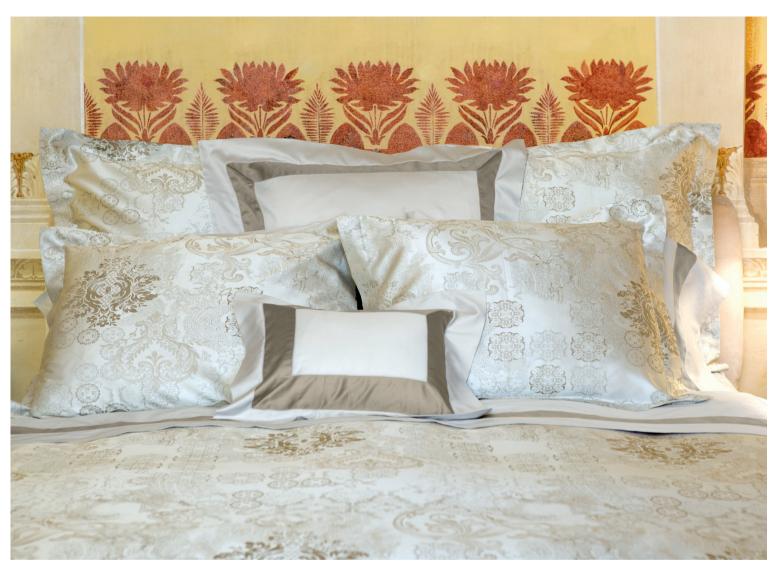

#### NUVOLA

Sateen 600 TC and Percale 600 TC Colors: White, Ivory and Pearl

Made with the finest sateen 1000 TC. The stunning silky hand and the brightness of the fabric are the result of the use of the longest-staple Egyptian cotton and of the excellent Italian finishing techniques.

#### **FIESOLE**

Sateen 1000 TC

020 White 025 Ivory