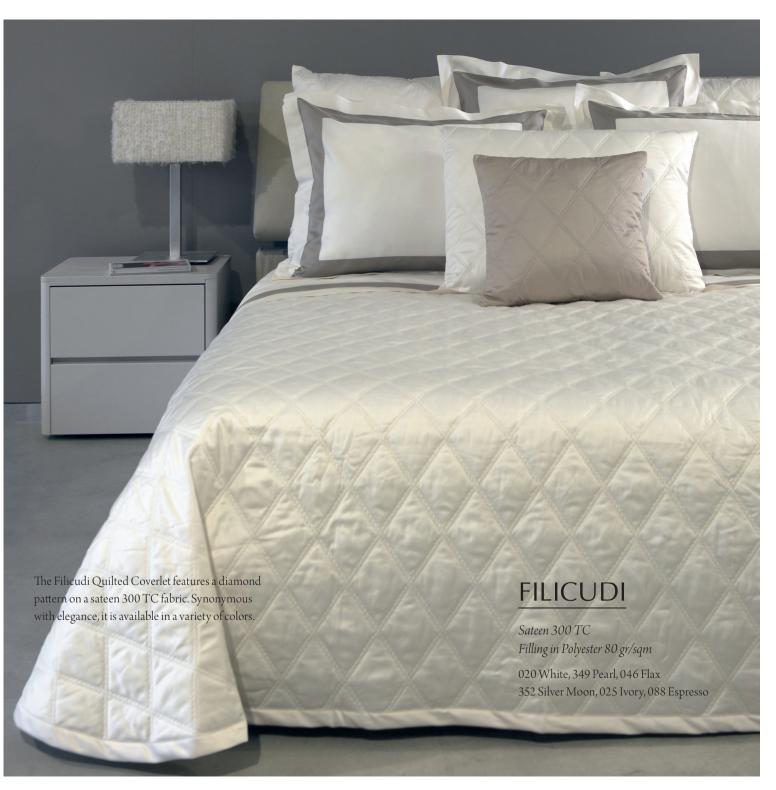

bulous fabric of 100% Egyptian combed cotton. This line is designed for those who are looking for an understated elegance and a product that expresses Italian craftsmanship.





A classic from Signoria, our Masaccio coverlet collection is made with Raffaello sateen 300 TC. encases a layer of warm polyester and overstitched with a contemporary and timeless square design. Symbol of versatility, Masaccio coverlet is available in a myriad of colors. Soft, warm, light, colorful and extremely durable, can be coordinated with any Signoria collection. It reverses to solid percale, has rounded corners at the bottoms side and is finished with an elegant plain sateen border in coordinating color.

#### MASACCIO QUILT

Solid sateen 300 TC Filling in polyester 80 gr/sqm Available in 36 colors.









This new luxury quilt in solid sateen provides MONNA LISA warmth and comfort. Monna Lisa's simple cross stitch design allows it to be the perfect quilt for Sateen 300 TC any room décor. Filling in micro-polyester 120 gr/sqm Available in 36 colors.



This unique quilted coverlet is characterized by a 10x10 cm quilted square design and by squared cut corners on the bottom.

#### SORRISO

Sateen 300 TC Filling in micro-polyester 120 gr/sqm Available in 36 colors.

#### CASCINA COVERLET

Sateen 300 TC Filling in polyester 80 gr/sqm

Available in a variety of color combinations. Applied borders with embroidered lines in matching color.

The simplicity and elegance of our Cascina sheets and duvets are now translated into a coverlet to complete the ensemble.



#### DOLOMITI

130x180, 80% wool