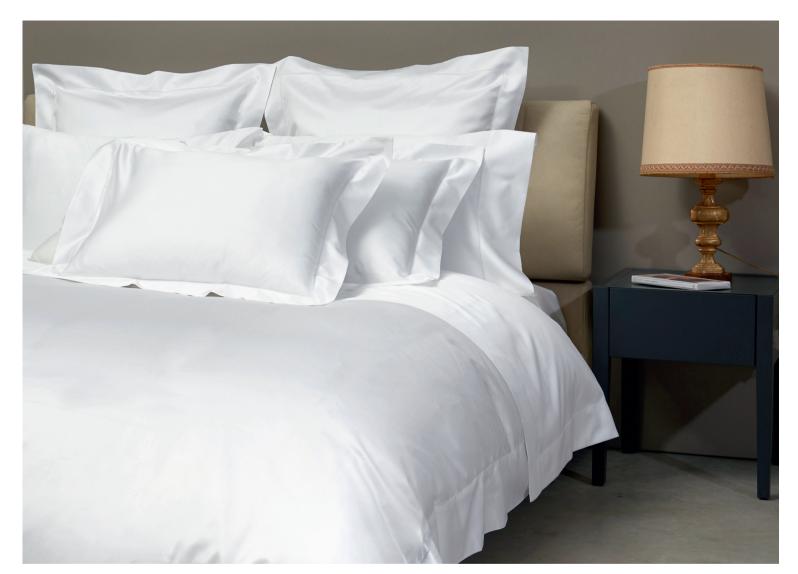

#### NUVOLA

Sateen 600 TC and Percale 600 TC Colors: White, Ivory and Pearl

Made with the finest sateen 1000 TC. The stunning silky hand and the brightness of the fabric are the result of the use of the longest-staple Egyptian cotton and of the excellent Italian finishing techniques.