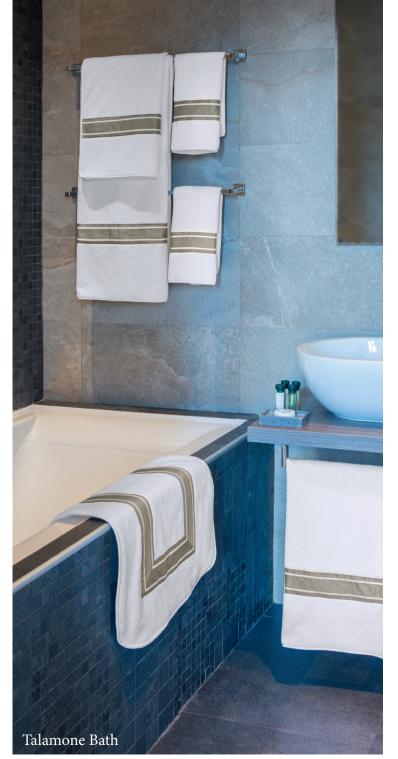

TRILOGY

Luxury Border

GIUDECCA

Elegance Border

RETRÒ

Classic Border

600 gr Egyptian Combed Cotton terry available in 3 colors (White, Ivory and Silver Moon). Embroideries can be made in a variety of colors and patterns.