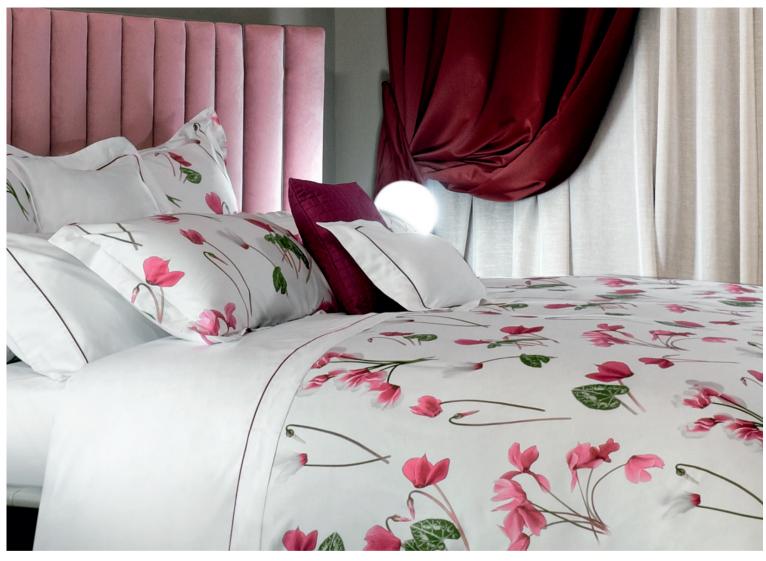

The Cyclamen blooms in the coldest period of the year and with its beautiful and fragrant flowers it gives color to houses and gardens even on gray winter days.

These resistant but at the same time delicate and elegant flowers are designed by Signoria with a graceful movement on a beautiful cotton sateen.

#### CICLAMINO

Printed Sateen 300 TC

001 White 002 Flax

The white lily is a symbol of purity and candor. Many legends related to mythology are told about this flower, such as the one in which Juno while nursing Hercules lost two drops of milk, and from these the lily plant was born. Printed on a fine cotton sateen it gives the room brightness and refinement.