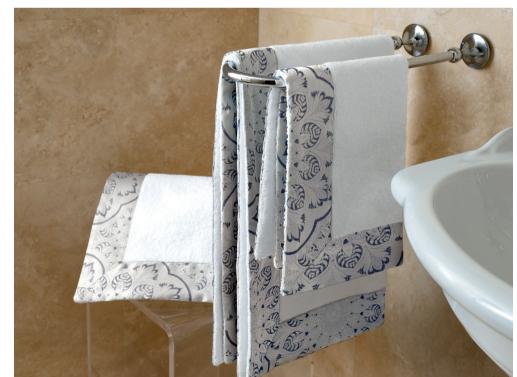

# TAORMINA BATH

White Terry and Taormina Blue Yarn-Dyed Jacquard

Available in a variety of designs.