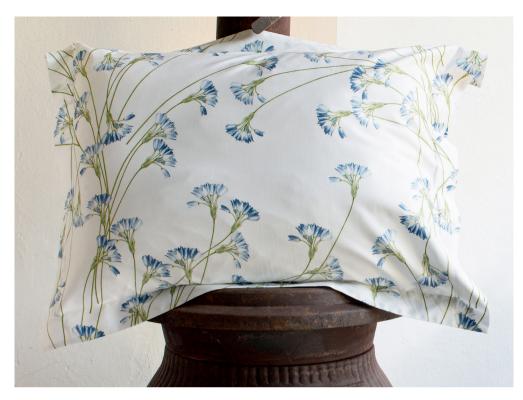

#### LIPARI

Printed Sateen 300 TC

001 White 002 Pearl

These flowers of "wild garlic" give the sensation of living in a corner of real nature. The small flowers makes this collection very delicate and sophisticated.