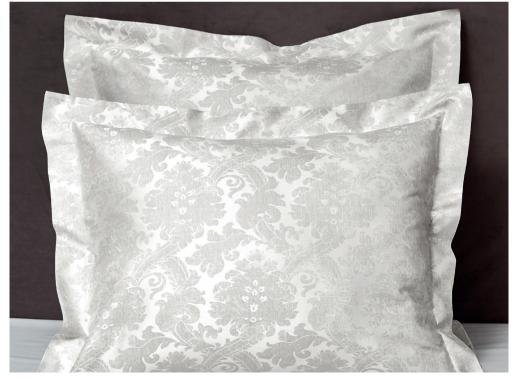

#### ANSEDONIA

Yarn-Dyed Jacquard 500 TC

001 Beige 002 Grey

The Ferrara collection is inspired by the frescoes that decorate the walls of the wonderful Italian Renaissance palaces. The timeless beauty of these works of art are revisited by Signoria to create a beautiful jacquard fabric. The floral motif of this design blends well with luxurious and classic settings. Yarn-dyed jacquard made in Italy.

#### FERRARA

Yarn-Dyed Jacquard 500 TC

001 Beige 002 Grey

The Venezia collection is inspired by the decorative elements of the classical world mixed with more contemporary motifs. The design is delicate and sinuous: the friezes placed in the circular elements acquire character and the movement of the necklace gently unites all the elements of the design. The weave of different colors makes the motif even richer giving a three-dimensional effect to the fabric.