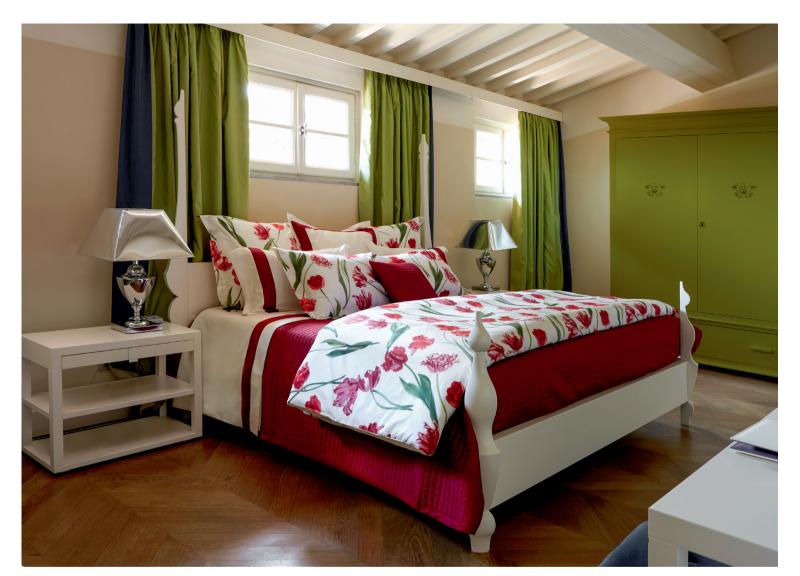

ful white flowers of Gardenia by placing them on colored backgrounds. The luster and softness of cotton sateen give even more elegance to this flower that recalls tradition but with a touch of modernity.





Refinement and elegance are the defining elements of this design: the sinuous movement of the Magnolia's branches and its marvelous flowers embellish the fabric, much in the same way Magnolias embellish the most beautiful Italian gardens. Once again, respect for nature's beauty is a winner. The design was realized with four colors ranging from more subtle tones to starker contrasts. The 300 TC sateen fabric with its brightness and softness further enhances the uniqueness of this collection.



#### **SANREMO**

Printed Sateen 300 TC

001 White 002 Ivory

002 Khaki

004 Wilton blue





The Tulip has always been one of the most loved flowers in the world for the simplicity of its shapes and for the innumerable and colorful blooms.

Signoria proposes this collection in two bright tones that will give energy to your home. The print is made on a very soft cotton sateen of the highest quality.



#### TULIPANO

Printed Sateen 300 TC

001 Red 002 Lilac

#### **VERONA**

Printed Sateen 300 TC

001 Pink 002 Blue

The cherry blossom in Japanese culture is a symbol of prosperity (Sakura), and a symbol of rebirth as it happens in spring when nature awakens. Signoria interprets this design with a graceful and delicate movement that when placed on the bed gives the room freshness and a sense of lightness.



#### PANTELLERIA

Printed Sateen 300 TC

001 White/Fuchsia 002 White/Lilac