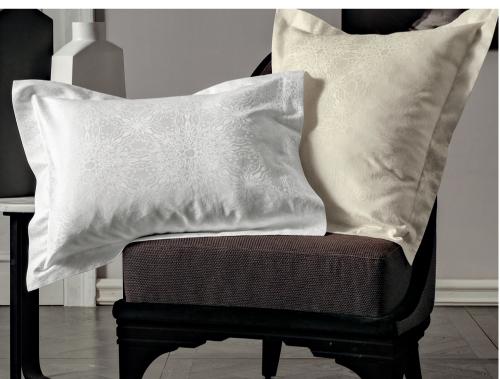

# EDERA, CORTE APOLLO PDJ

Piece-Dyed Jacquard 500 TC 020 White

025 Ivory

**FLORA** 

Piece-Dyed Jacquard 500 TC

020/White 025/Ivory

The Flora line enhances the quality of our Egyptian combed cotton yarn. In the Flora collection, the classic movement of these spirals recalls decors from the past, the splendor of old mansions with such ornaments on their walls and sofas.