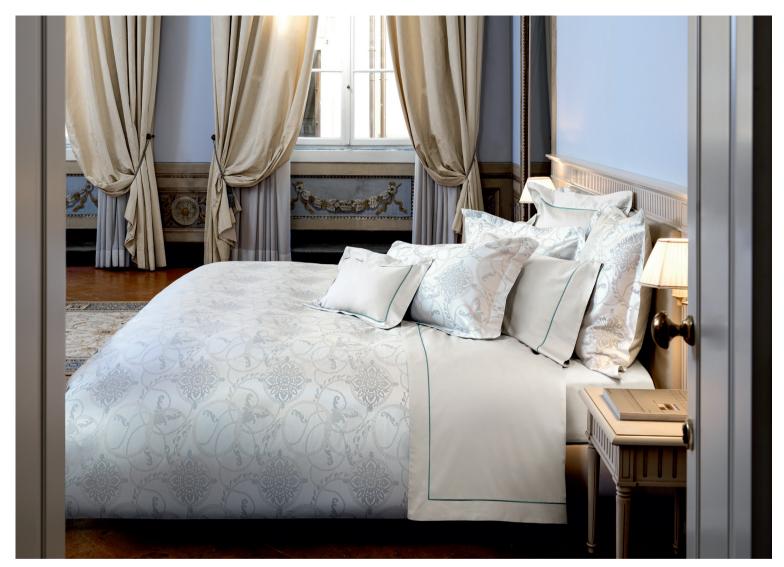

#### ACCADEMIA

Hemstitch and two embroidery lines

Available in different fabrics and color combinations.

Subtle elegance and brightness are the main features of this collection in 600 TC sateen. Luna is refined with a small sateen colored border finished with an embroidered line in matching color.

LUNA

Available in different fabrics and color combinations.

The soft and elegant fabric is further refined and enriched by adding a border with sateen piping. The border matches the percale while the piping is available in several color options to match your décor or coordinate with our top of the bed patterns.