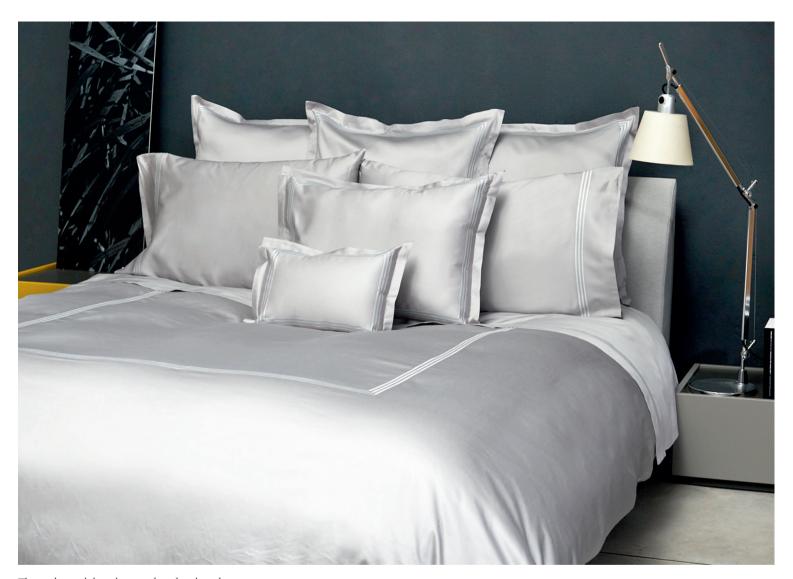

#### NUVOLA

Sateen 600 TC and Percale 600 TC Colors: White, Ivory and Pearl

Made with the finest sateen 1000 TC. The stunning silky hand and the brightness of the fabric are the result of the use of the longest-staple Egyptian cotton and of the excellent Italian finishing techniques.