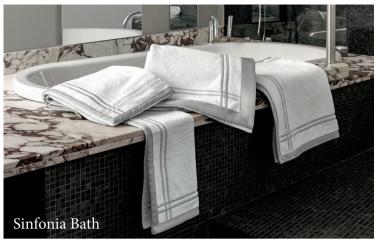

The Sinfonia collection is emblematic of Italian craftsmanship at its highest levels. Behind these products lie the women of Signoria with years of history, experience and pride in their work that make it possible for them to produce unique products. The linearity of the model is well suited for both minimalist and classical environments. The precious 100% Egyptian combed cotton fabric adds further value to this collection.

#### **SINFONIA**

Available in a variety of fabrics and color combinations

"Simplicity is the only beauty that never fades".

This collection best represents this concept —
 a simple product of great elegance, a timeless beauty
 that can furnish classic and contemporary settings
 with great ease. The central hemstitch and the play
 of the colors of the borders make the collection
 extremely refined.