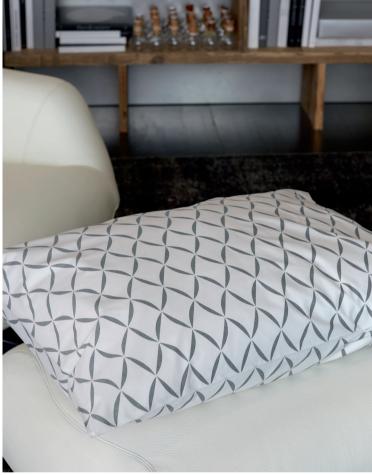

line Zagara we find all these wonderful feelings.

#### **ALICUDI**

Printed Sateen 300 TC

002 Mauve

Alicudi is a tribute to the beauty and energy of spring, the season of the extreme beauty of nature. The flowering trees of this collection will bring this vivacious atmosphere into your home.



#### BACCARAT

Printed Sateen 300 TC

002 Red

A floral print on sateen 300 TC, a classic of Signoria. The theme is a fine rose, where every chromatic nuance is exalted up to its velvet petals.



#### **ROSA**

Printed Sateen 300 TC

001 Red

The design and the movement of this pattern immediately reminds you of just how beautiful the rose truly is. This romantic flower communicates vulnerability and strength at the same time making this line suitable for both modern and classic environment.





#### **ALASSIO**

Printed Sateen 300 TC

001 Pink

Gracefulness and romanticism find their ultimate expression in the Alassio collection. The charm of these buttercup flowers is often associated with a melancholic yet enchanting beauty. The petals are enlightened by the sun and the stem's movement is sinuous and magnetic. The traditional printing and the soft and bright cotton sateen make the flowers harmoniously dance on the fabric decorating in a unique way your bedroom.





#### SORRENTO

Printed Percale 200 TC

020/346 White/Lead Grey 020/335 White/Midnight Blue 025/088 Ivory/Espresso

A simple and clean geometric print on percale that reminds one of the geometry of sixties. This collection can stand on its own or be coordinated with several of our classics.



The paintings of Mark