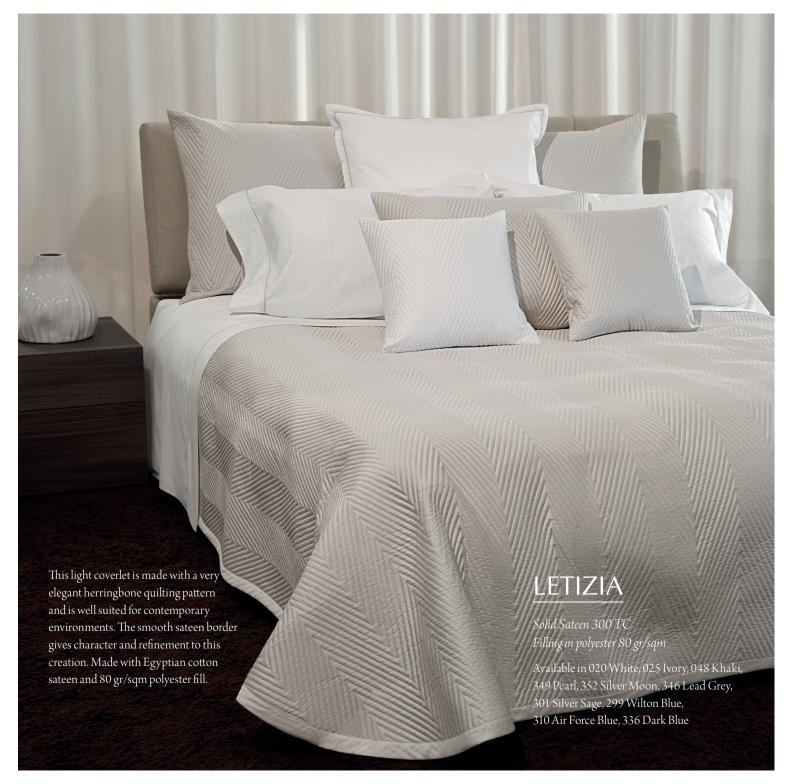

fabulous fabric of 100% Egyptian combed cotton. This line is designed for those who are looking for an understated elegance and a product that expresses Italian craftsmanship.





A classic from Signoria, our Masaccio coverlet collection is made with Raffaello sateen 300 TC. encases a layer of warm polyester and overstitched with a contemporary and timeless square design. Symbol of versatility, Masaccio coverlet is available in a myriad of colors. Soft, warm, light, colorful and extremely durable, can be coordinated with any Signoria collection. It reverses to solid percale, has rounded corners at the bottoms side and is finished with an elegant plain sateen border in coordinating color.

#### MASACCIO QUILT

Solid sateen 300 TC Filling in polyester 80 gr/sqm Available in 36 colors.









This new luxury quilt in solid sateen provides MONNA LISA warmth and comfort. Monna Lisa's simple cross stitch design allows it to be the perfect quilt for Sateen 300 TC any room décor. Filling in micro-polyester 120 gr/sqm Available in 36 colors.



This unique quilted coverlet is characterized by a 10x10 cm quilted square design and by squared cut corners on the bottom.

#### SORRISO

Sateen 300 TC Filling in micro-polyester 120 gr/sqm Available in 36 colors.

#### CASCINA COVERLET

Sateen 300 TC Filling in polyester 80 gr/sqm

Available in a variety of color combinations. Applied borders with embroidered lines in matching color.

The simplicity and elegance of our Cascina sheets and duvets are now translated into a coverlet to complete the ensemble.



#### DOLOMITI

130x180, 80% wo