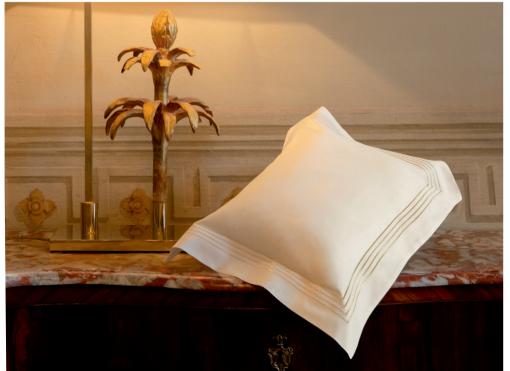

#### ACCADEMIA

Hemstitch and two embroidery lines

Available in different fabrics and color combinations.

Subtle elegance and brightness are the main features of this collection in 600 TC sateen. Luna is refined with a small sateen colored border finished with an embroidered line in matching color.

LUNA

Available in different fabrics and color combinations.

The soft and elegant fabric is further refined and enriched by adding a border with sateen piping. The border matches the percale while the piping is available in several color options to match your décor or coordinate with our top of the bed patterns.