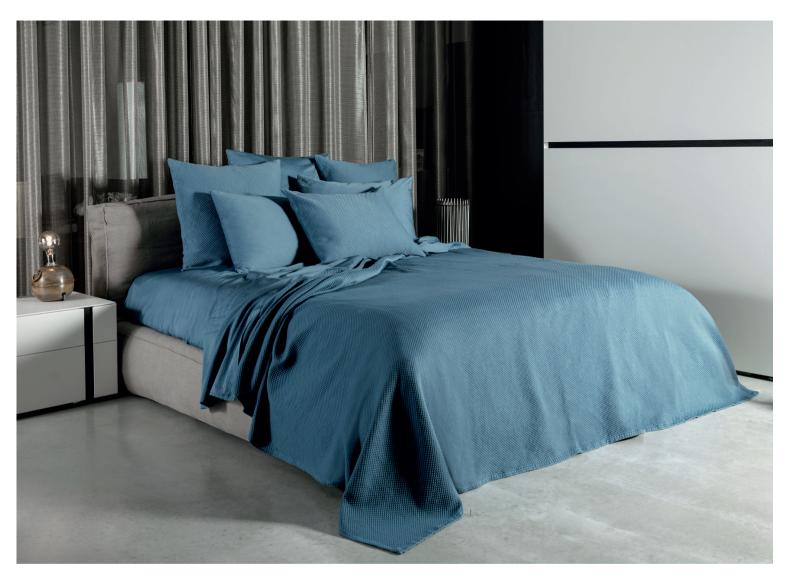

#### RAFFAELLO

Solid Sateen 300 TC

Available in 36 colors.

The Raffaello collection is made with 100% Egyptian combed cotton sateen completely dyed in Italy granting an exceptional durability. The fabric possesses the wonderful silky touch and look that highlights the depth and light of the color.

## Signoria's iconic white & colored Sateen 300 TC