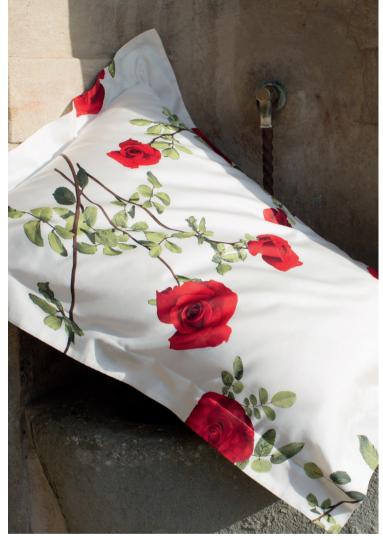

#### BACCARAT

Printed Sateen 300 TC

002 Red

A floral print on sateen 300 TC, a classic of Signoria. The theme is a fine rose, where every chromatic nuance is exalted up to its velvet petals.