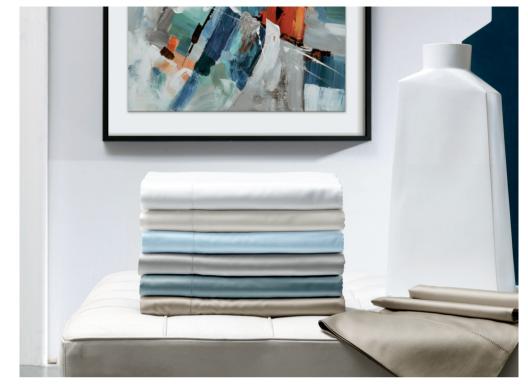

#### NUVOLA

Sateen 600 TC and Percale 600 TC Colors: White, Ivory and Pearl

Made with the finest sateen 1000 TC. The stunning silky hand and the brightness of the fabric are the result of the use of the longest-staple Egyptian cotton and of the excellent Italian finishing techniques.

#### **FIESOLE**

Sateen 1000 TC

020 White 025 Ivory

#### RAFFAELLO

Solid Sateen 300 TC

Available in 36 colors.

The Raffaello collection is made with 100% Egyptian combed cotton sateen completely dyed in Italy granting an exceptional durability. The fabric possesses the wonderful silky touch and look that highlights the depth and light of the color.