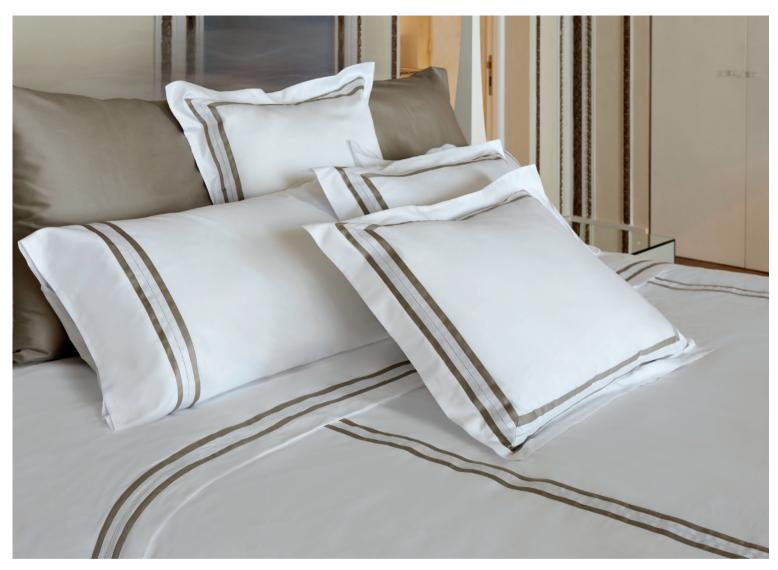

#### PLATINUM

Available in different fabrics and color combinations.

High quality fabrics enriched with simple and elegant three lines embroidery available in 41 colors. Platinum can be used as a stand alone bed or as an alternative sheet set.

#### GRAMERCY

Available in different fabrics and color combinations.

Gramercy is a timeless addition to any interior, perfect for creating a refined image.

The traditional three lines embroidery have been reinterpreted with a more contemporary style in both the shape and the design of the color combinations. Varying colors of the embroidered lines are matched to the diverse colors of our 300 TC Sateen Raffaello collection. The elegance in its simplicity and the bliss in its color perfectly blend to create this collection, quintessence of the Made in Italy.

#### PLATINUM SATEEN

Available in different color combinations.