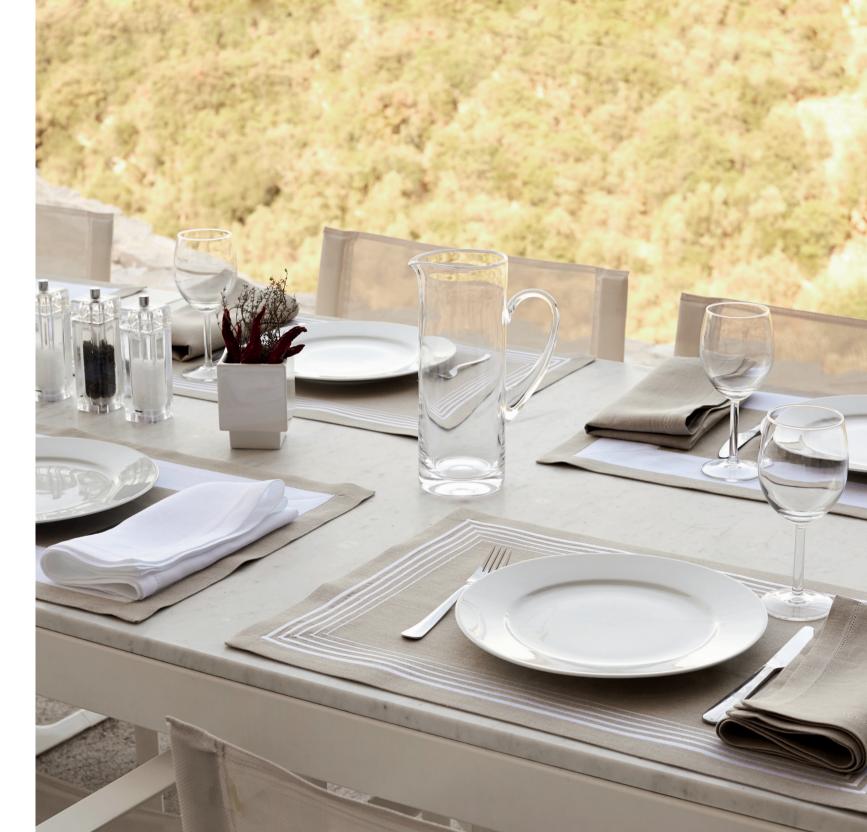

# TABLECLOTH COLLECTION

Signoria's tablecloth collection presents many styles, fabrics, colors and patterns: luxurious jacquards for the important occasions, simple cotton for every day use, placemats with simple hemstitch or with more elegant embroideries. Napkins and runners complete the collection. Thanks to Signoria's extensive expertise in customization each piece can be personalized in terms of embroidery colors, sizes or monograms and logos.