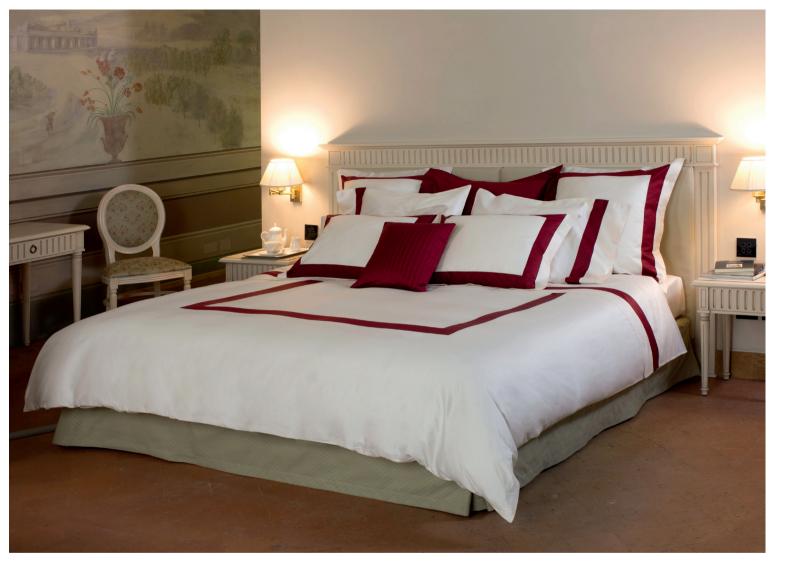

#### **DOUBLE**

Sateen 300 TC

Available in 36 colors.

Simple, but at the same time employing very luxurious lines: the design is inspired by the stone cornices that embellish the palaces of the Florentine Renaissance, sober but at the same time elegant. The cohesion of precious fabrics with the artistry of our artisans, makes these products unique in the world. The combination of modern design and the tradition gives to the Accademia line a luxurious look in a contemporary style suitable for furnishing multiple environments.

#### ACCADEMIA

Hemstitch and two embroidery lines

Available in different fabrics and color combinations.

Subtle elegance and brightness are the main features of this collection in 600 TC sateen. Luna is refined with a small sateen colored border finished with an embroidered line in matching color.