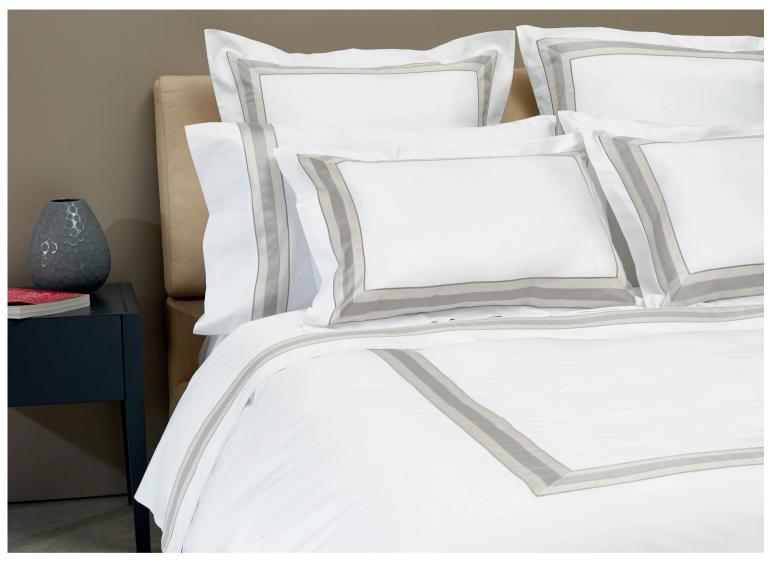

#### NUVOLA

Sateen 600 TC and Percale 600 TC Colors: White, Ivory and Pearl

Made with the finest sateen 1000 TC. The stunning silky hand and the brightness of the fabric are the result of the use of the longest-staple Egyptian cotton and of the excellent Italian finishing techniques.

#### **FIESOLE**

Sateen 1000 TC

020 White 025 Ivory