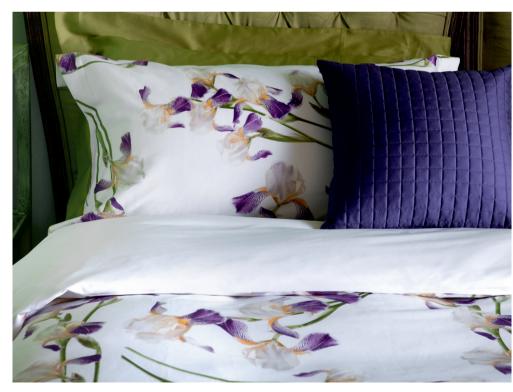

#### PANTELLERIA

Printed Sateen 300 TC

001 White/Fuchsia 002 White/Lilac

The Pantelleria collection is an homage to the iris flower, icon of our wonderful land of Chianti. The elegant print gives freshness and a unique style to the surrounding environment. The print is carried out on a bright cotton sateen 300 t.c