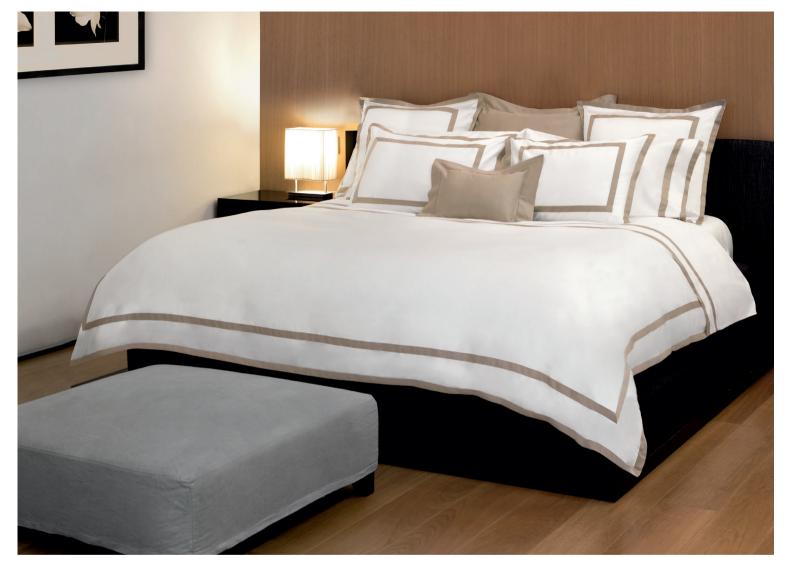

#### RAFFAELLO

Solid Sateen 300 TC

Available in 36 colors.

The Raffaello collection is made with 100% Egyptian combed cotton sateen completely dyed in Italy granting an exceptional durability. The fabric possesses the wonderful silky touch and look that highlights the depth and light of the color.