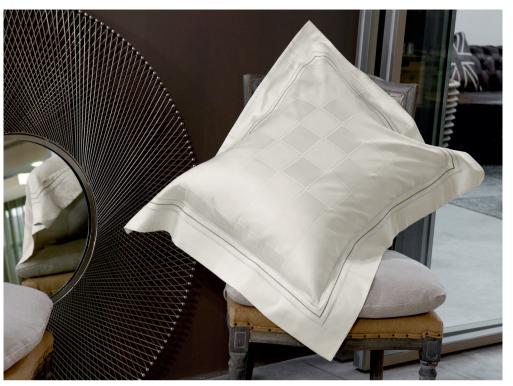

Acanto leaf has always been a source of artistic inspiration: from the depictions on the Corinthian capitals to the ancient ornaments on masters' garments. In the Acanto collection, this plant's leaves are woven with mastery together with flowers that soften its appearance.



# CAPRERA

Yarn-Dyed Jacquard 500 TC

001 White/Flax

Three-dimensional design inspired by quintessential Italian wallpaper. The two different colors in the weft give a three-dimensional effect to the fabric.



The geometry of Zen gardens is the inspiration for the Mikado collection by Signoria, characterized by the balance of the timeless elegance of a stripe and the sophistication of the high thread count sateen.



# MIKADO

Yarn-Dyed Jacquard 600 TC

001 Espresso/Midnight Blue 002 Black/Butter 003 Caramel/Plum



# **ULISSE**

Piece-Dyed Jacquard 500 TC

020 White 025 Ivory

The simplicity and the elegance of the geometry is what inspired this Jacquard collection, where the play of glossy and dull squares gives the design richness and splendor



Piece-Dyed Jacquard 500 TC

020 White 025 Ivory

# **TENUTA**

Piece-Dyed Jacquard 500 TC

020/White 025/Ivory 346/Lead Grey





# LEONARDO

Piece-Dyed Jacquard 1000 TC

020 White 025 Ivory

The preciousness of this jacquard represents the excellence of Signoria's collections. Leonardo is made with a Jacquard 1000 TC that lends to the fabric a unique brightness and an extremely silky touch. The scroll design lends to the fabric elegance and classic beauty.

# **AZULEJO PDJ**

Piece-Dyed Jacquard 500 TC

020 White 025 Ivory

The inspiration of the design