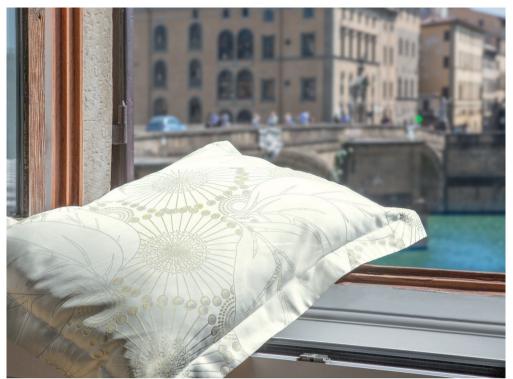

Born from an innovative finishing technique, Signoria Firenze introduces Nuvola, a Made in Tuscany, 100% Egyptian Combed Cotton Sateen 600 thread count bed linen that exhibits the softest touch to the skin, a most graceful drapability. Also the renown Egyptian combed cotton percale becomes even more soft and silky while maintaining the crisp hand and breathability appreciated by percale lovers.

#### The start of a new era in luxury bedding

#### NUVOLA

Sateen 600 TC and Percale 600 TC Colors: White, Ivory and Pearl

Made with the finest sateen 1000 TC. The stunning silky hand and the brightness of the fabric are the result of the use of the longest-staple Egyptian cotton and of the excellent Italian finishing techniques.