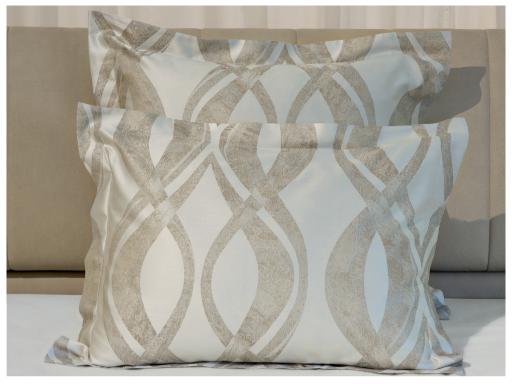

#### NUVOLA

Sateen 600 TC and Percale 600 TC Colors: White, Ivory and Pearl

Made with the finest sateen 1000 TC. The stunning silky hand and the brightness of the fabric are the result of the use of the longest-staple Egyptian cotton and of the excellent Italian finishing techniques.