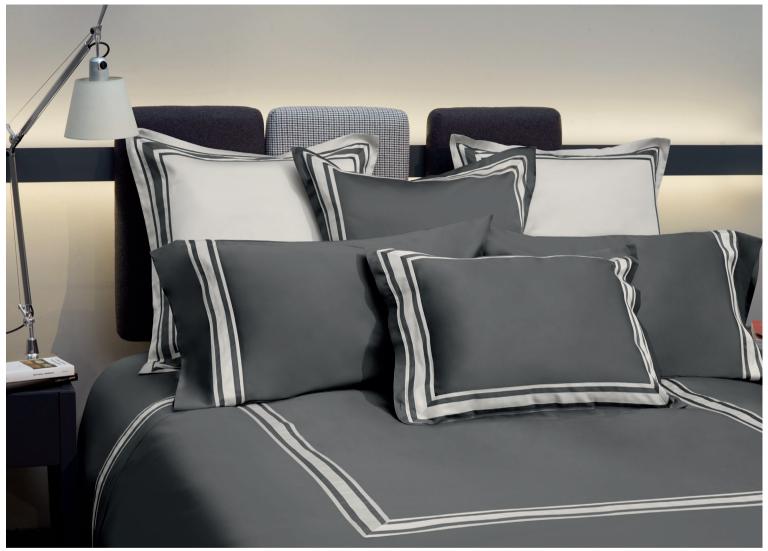

#### PLATINUM

Available in different fabrics and color combinations.

High quality fabrics enriched with simple and elegant three lines embroidery available in 41 colors. Platinum can be used as a stand alone bed or as an alternative sheet set.

#### GRAMERCY

Available in different fabrics and color combinations.

Gramercy is a timeless addition to any interior, perfect for creating a refined image.

The traditional three lines embroidery have been reinterpreted with a more contemporary style in both the shape and the design of the color combinations. Varying colors of the embroidered lines are matched to the diverse colors of our 300 TC Sateen Raffaello collection. The elegance in its simplicity and the bliss in its color perfectly blend to create this collection, quintessence of the Made in Italy.