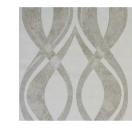

#### NUVOLA

Sateen 600 TC and Percale 600 TC Colors: White, Ivory and Pearl

Made with the finest sateen 1000 TC. The stunning silky hand and the brightness of the fabric are the result of the use of the longest-staple Egyptian cotton and of the excellent Italian finishing techniques.