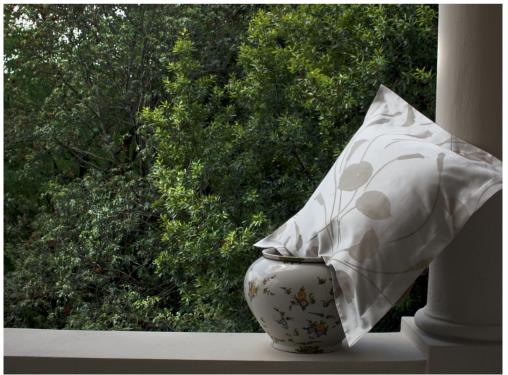

gn of this Jacquard reminds one of an ancient fabric that has adorned a luxurious environment and still maintains all its charm with a shabby chic look.

# **APOLLO**

Yarn-Dyed Jacquard 500 TC

001 Grey 002 Flax

The masterful spirals of this design, lend elegance and sophistication to the fabric. Thanks to the play of the yarns' colors with the bright opaqueness typical of yarn-dyed jacquards, the spirals appear to dance on the silky fabric. A timeless motif, which attributes great elegance to the surrounding décor.



# RIVIERA

Yarn-Dyed Jacquard 500 TC

001 Flax

Signoria offers the famous beauty of its flowers on a yarn-dyed jacquard fabric. The Calla flower, which means "purity", is very elegant and its sinuous movement makes this pattern suitable for sophisticated environments.







# ACANTO

Yarn-Dyed Jacquard 500 TC

001 Grey

The Acanto leaf has always been a source of artistic inspiration: from the depictions on the Corinthian capitals to the ancient ornaments on masters' garments. In the Acanto collection, this plant's leaves are woven with mastery together with flowers that soften its appearance.



# CAPRERA

Yarn-Dyed Jacquard 500 TC

001 White/Flax

Three-dimensional design inspired by quintessential Italian wallpaper. The two different colors in the weft give a three-dimensional effect to the fabric.



The geometry of Zen gardens is the inspiration for the Mikado collection by Signoria, characterized by the balance of the timeless elegance of a stripe and the sophistication of the high thread count sateen.



# MIKADO

Yarn-Dyed Jacquard 600 TC

001 Esp