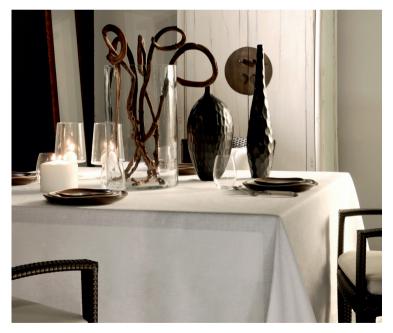

# TABLECLOTH COLLECTION

Signoria's tablecloth collection presents many styles, fabrics, colors and patterns: luxurious jacquards for the important occasions, simple cotton for every day use, placemats with simple hemstitch or with more elegant embroideries. Napkins and runners complete the collection. Thanks to Signoria's extensive expertise in customization each piece can be personalized in terms of embroidery colors, sizes or monograms and logos.