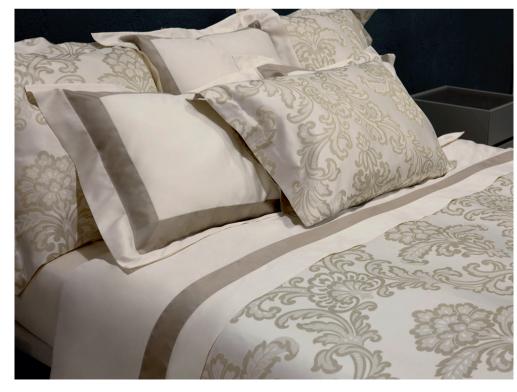

# SIRMIONE

Yarn-Dyed Jacquard 500 TC

001 Coffee 002 Wilton Blue

The movement of Sirmione's design is inspired by elements of the Baroque style that decorated the rich residences of the noble families of the past. The motif is a great classic but lightened in a modern style to make it elegant for any environment. This fabric is made with high quality Egyptian cotton yarns.



# BELVEDERE

Yarn-Dyed Jacquard 500 TC

001 Beige 002 Blue

The Belvedere collection is inspired by the San Leucio silk-making tradition in Caserta where the Belvedere Palazzo was located, near the renowned Reggia di Caserta. This is where the ancient mills were born and where artifacts in jacquard silk were created. These precious masterpieces are today safeguarded in the most prestigious places in the world.











# <u>AZULEJO</u>

Yarn-Dyed Jacquard 500 TC

001 Khaki 002 Pale Blue

The inspiration of this design comes from the Portuguese and Spanish azulejos, ancient decorated ceramic tiles. The result is an elegant and fresh yarndyed jacquard 500 TC offered in two colors that enhance the uniqueness of the pattern.



# **ORIENTE**

Yarn-Dyed Jacquard 500 TC

001 Wilton Blue 002 Grey

The design of this Jacquard reminds one of an ancient fabric that has adorned a luxurious environment and still maintains all its charm with a shabby chic look.

# **APOLLO**

Yarn-Dyed Jacquard 500 TC

001 Grey 002 Flax

The masterful spirals of this design, lend elegance and sophistication to the fabric. Thanks to the play of the yarns' colors with the bright opaqueness typical of yarn-dyed jacquards, the spir