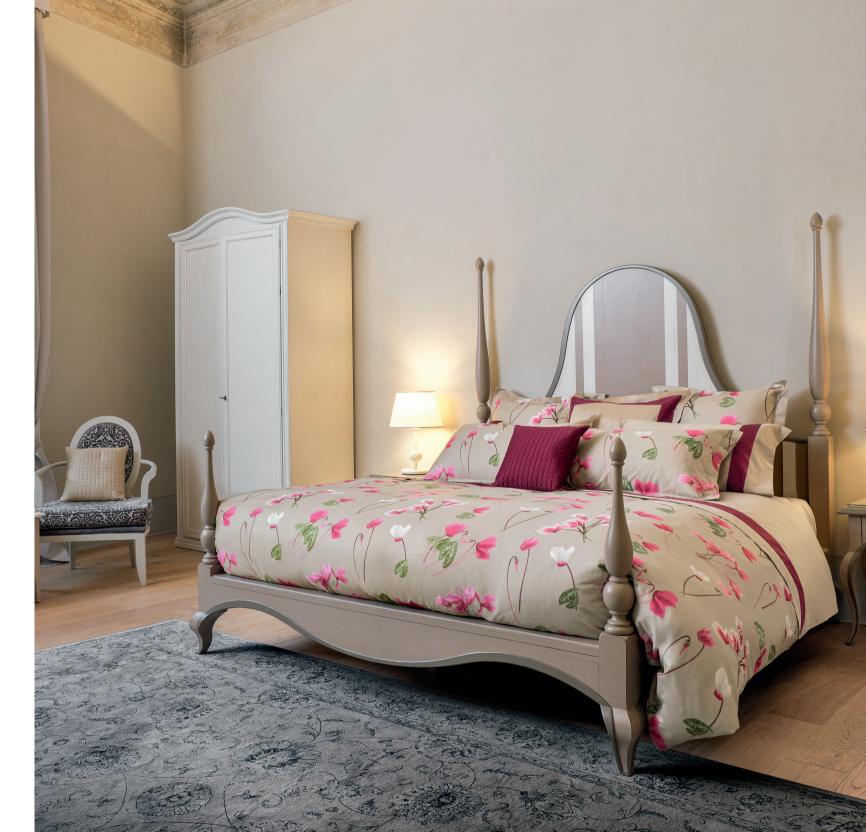

The Cyclamen blooms in the coldest period of the year and with its beautiful and fragrant flowers it gives color to houses and gardens even on gray winter days.

These resistant but at the same time delicate and elegant flowers are designed by Signoria with a graceful movement on a beautiful cotton sateen.

#### CICLAMINO

Printed Sateen 300 TC

001 White 002 Flax

The white lily is a symbol of purity and candor. Many legends related to mythology are told about this flower, such as the one in which Juno while nursing Hercules lost two drops of milk, and from these the lily plant was born. Printed on a fine cotton sateen it gives the room brightness and refinement.