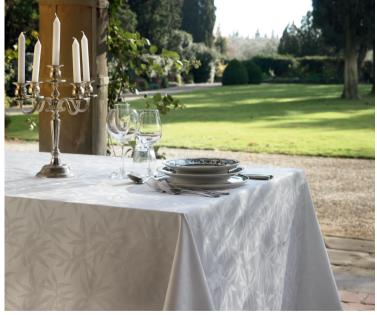

# TABLECLOTH COLLECTION

Signoria's tablecloth collection presents many styles, fabrics, colors and patterns: luxurious jacquards for the important occasions, simple cotton for every day use, placemats with simple hemstitch or with more elegant embroideries. Napkins and runners complete the collection. Thanks to Signoria's extensive expertise in customization each piece can be personalized in terms of embroidery colors, sizes or monograms and logos.