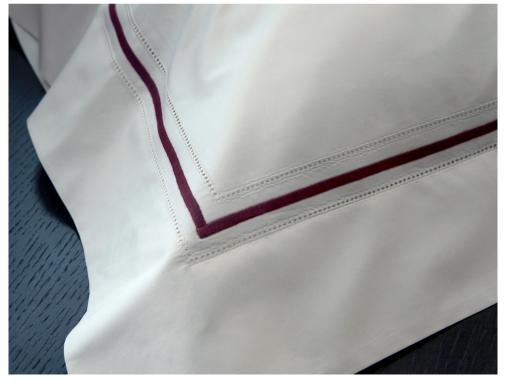

ria has created the Granduca collection thinking of the perfect combination of high-quality fabrics and Tuscan craftsmanship.

Each item of this collection is finished with an elegant hemstitch and is decorated with three embroidered lines of different thickness. The duvet cover with flanges gives more sumptuousness to the product.

The simplicity of this collection, together with the utmost attention to detail, make it perfect for those who love a sober elegance.

#### GRANDUCA (COVER)

Available in different fabrics and color combinations.





#### PLATINUM

Available in different fabrics and color combinations.

High quality fabrics enriched with simple and elegant three lines embroidery available in 41 colors. Platinum can be used as a stand alone bed or as an alternative sheet set.



#### GRAMERCY

Available in different fabrics and color combinations.

Gramercy is a timeless addition to any interior, perfect for creating a refined image.



The traditional three lines embroidery have been reinterpreted with a more contemporary style in both the shape and the design of the color combinations. Varying colors of the embroidered lines are matched to the diverse colors of our 300 TC Sateen Raffaello collection. The elegance in its simplicity and the bliss in its color perfectly blend to create this collection, quintessence of the Made in Italy.

#### PLATINUM SATEEN

Available in different color combinations.



#### CASALE

Available in different fabrics and color combinations.

Signoria reinvented the classic embroidered lines in the Casale collection that presents fiv