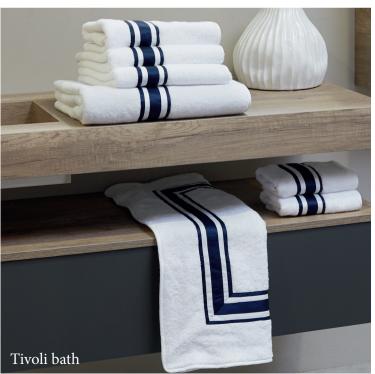

LUCE

Available in different fabrics and color combinations.

This classical style, with a modern update and a simple, unpretentious luxury, are Tivoli's key features. The combination of the impeccably tailored textile elements and the fabric's extremely high quality are an expression of the profound product knowledge and of Signoria's Made in Italy craftsmanship.

#### TIVOLI

Available in a variety of color combinations.

 $_{2}$ 

The collection Ortigia enriches our Classic line of timeless creations. The play of colors, together with the craftsmanship of the production, makes this collection elegant, clean and sophisticated: applied borders in the same color of the background with sateen piping in matching color is the main feature of Ortigia collection.