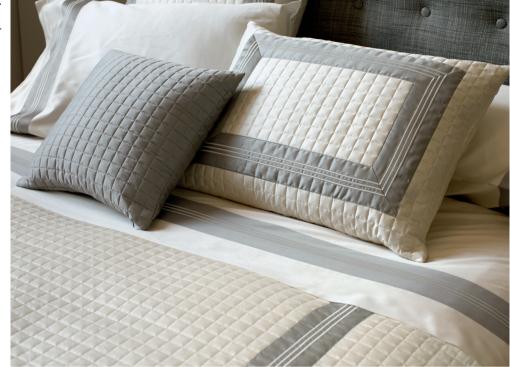

#### NUVOLA

Sateen 600 TC and Percale 600 TC Colors: White, Ivory and Pearl

Made with the finest sateen 1000 TC. The stunning silky hand and the brightness of the fabric are the result of the use of the longest-staple Egyptian cotton and of the excellent Italian finishing techniques.

#### **FIESOLE**

Sateen 1000 TC

020 White 025 Ivory