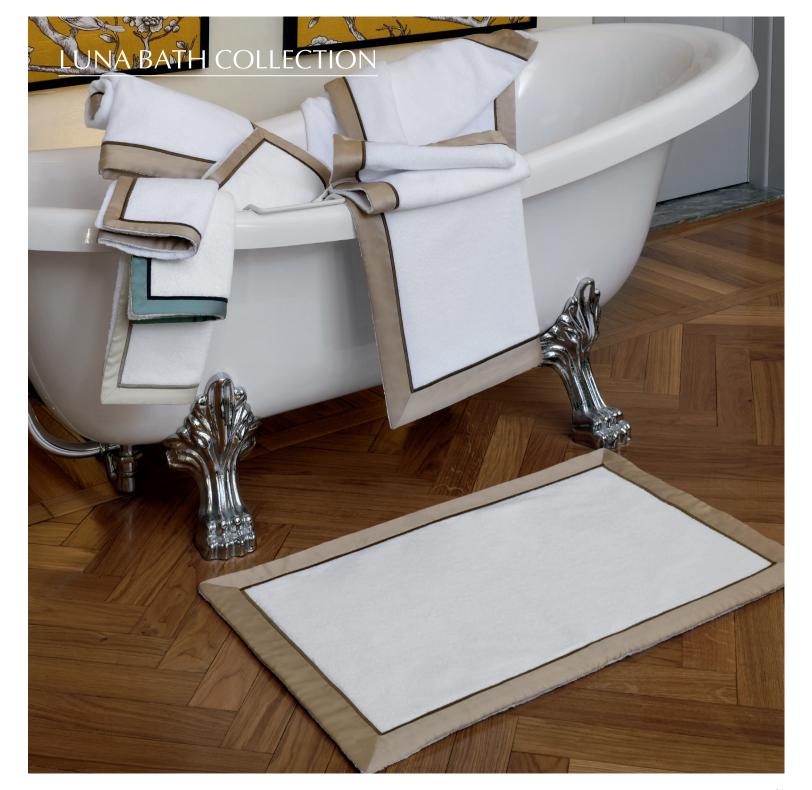

# **BATH COLLECTION**

Signoria's bath collection is the symbol of Italian craftsmanship. The terry is made of 100% Makò Egyptian cotton woven with twisted yarns that assures high absorbency and a very smooth touch. Each piece is cut by our passionate workers and finished with a handmade border in different styles and is adorned with elegant embroideries or customized with logos and monograms.

Experience the warm and soft embrace of our plush bath collection. Only our finest linens are specially selected to cater to your most personal preferences and to convey an exclusive charm to your home.

TRILOGY

Luxury Border

GIUDECCA

Elegance Border

RETRÒ

Classic Border

600 gr Egyptian Combed Cotton terry available in 3 colors (White, Ivory and Silver Moon). Embroideries can be made in a variety of colors and patterns.