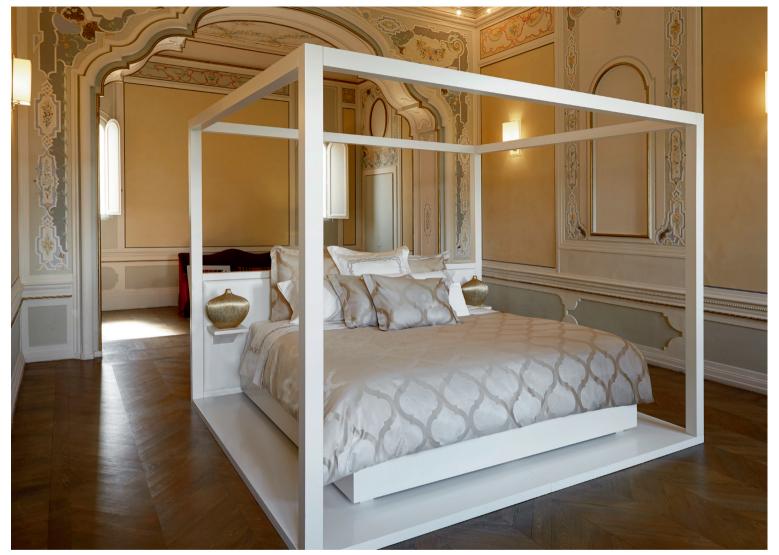

Born from an innovative finishing technique, Signoria Firenze introduces Nuvola, a Made in Tuscany, 100% Egyptian Combed Cotton Sateen 600 thread count bed linen that exhibits the softest touch to the skin, a most graceful drapability. Also the renown Egyptian combed cotton percale becomes even more soft and silky while maintaining the crisp hand and breathability appreciated by percale lovers.

#### The start of a new era in luxury bedding