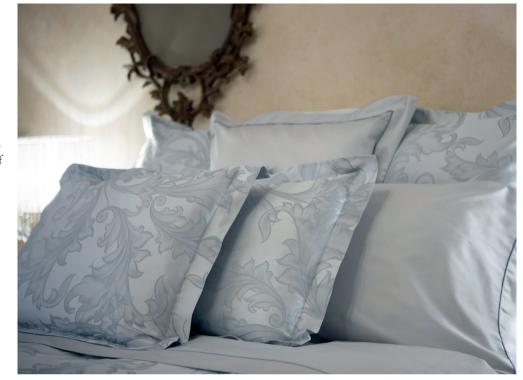

#### NUVOLA

Sateen 600 TC and Percale 600 TC Colors: White, Ivory and Pearl

Made with the finest sateen 1000 TC. The stunning silky hand and the brightness of the fabric are the result of the use of the longest-staple Egyptian cotton and of the excellent Italian finishing techniques.