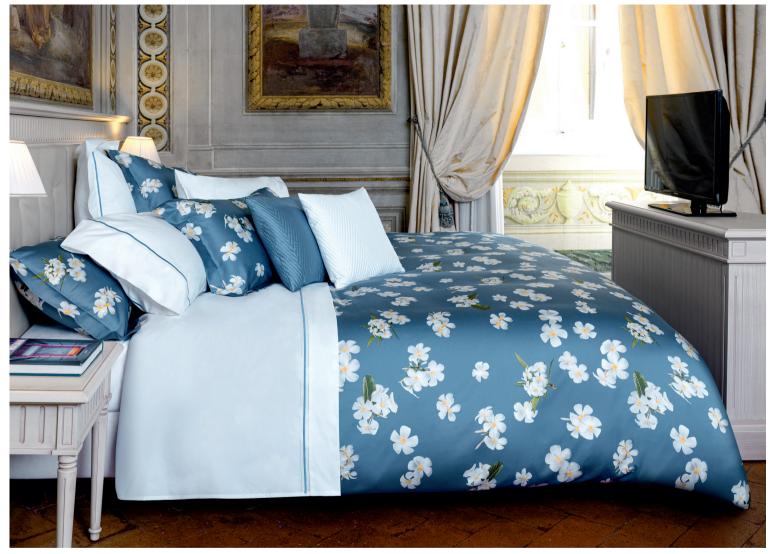

#### LILIUM

Printed Sateen 300 TC

001 Ivory 002 Wilton Blue

Rugiada is a collection inspired by the beautiful English wallpapers of the early 1900s. These motifs were also used in the furnishing fabrics used for upholstery and curtains during the same period. The drawing reminds us of a spring walk in the countryside surrounded by beautifully colored and fragrant flowers. Where the beauty of nature attracts us, and every detail of a flower becomes a surprising attraction.

#### RUGIADA

Printed Sateen 300 TC
001 Ivory
002 Lead Grey

The Frangipani flower is native to South America but then spread all over the world in the tropical belt. Its sweet and intense perfume has inspired many perfumers in history, among them the noble Muzio Frangipani from which the name of the flower originates. It is considered the tree of immortality and rebirth. Signoria interprets it in a gentle way, letting these wonderful flowers with fleshy petals flutter on a soft cotton sateen.