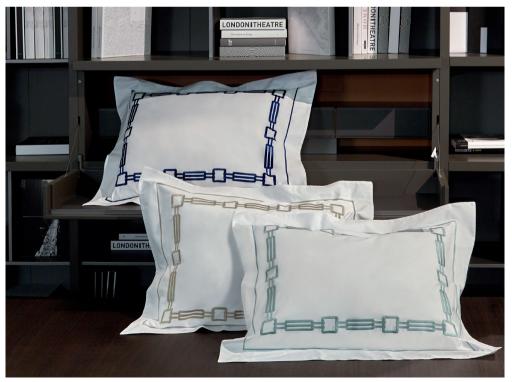

#### RETRÒ

Available in different fabrics and color combinations.

The unique Retrò embroidery by Signoria is born from the desire of bringing the luxurious richness of fine jewellery to the bedroom.

The Soffio line is the perfect combination of Italian craftsmanship skills and a wonderful fabric made with the best cotton yarns in the world. This design is unique for its lightness, style and simplicity. Like a breath of wind, this collection will give freshness and elegance to your home.

#### **SOFFIO**

Available in different fabrics and color combinations.

#### **ETERNITY**

Available in different fabrics and color combinations.

The Eternity embroidery has been created for those who love subtle but at the same time strong designs. The frescos of the Renaissance Florentine palaces are the inspirations of this elegant collection.