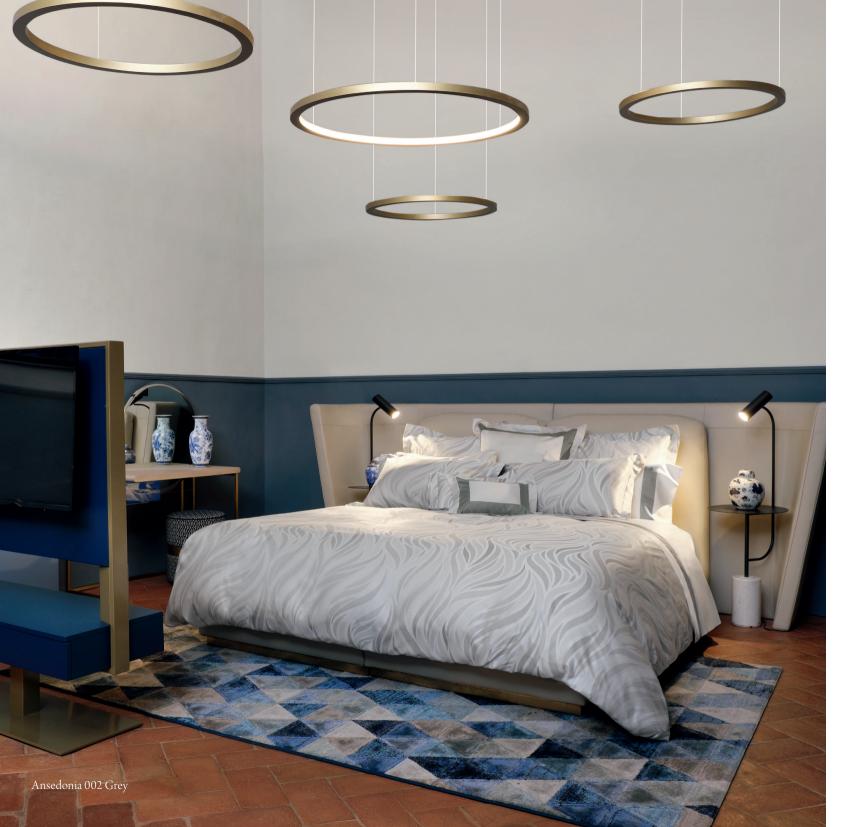

001 Taupe 002 Blue

The contemporary design of the Ansedonia collection evokes the majestic dance of the sea waves and furnishes the room with its pattern reminiscent of a modern art painting.

The Jacquard fabric is designed in two subtle variations on the colors of the earth that allow this collection to adapt to both classic and contemporary environments.

#### ANSEDONIA

Yarn-Dyed Jacquard 500 TC

001 Beige 002 Grey

The Ferrara collection is inspired by the frescoes that decorate the walls of the wonderful Italian Renaissance palaces. The timeless beauty of these works of art are revisited by Signoria to create a beautiful jacquard fabric. The floral motif of this design blends well with luxurious and classic settings. Yarn-dyed jacquard made in Italy.