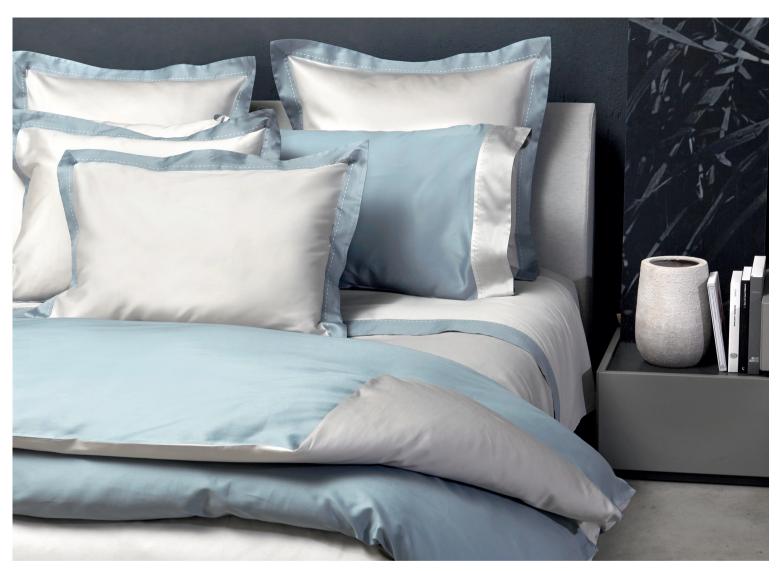

#### NUVOLA

Sateen 600 TC and Percale 600 TC Colors: White, Ivory and Pearl

Made with the finest sateen 1000 TC. The stunning silky hand and the brightness of the fabric are the result of the use of the longest-staple Egyptian cotton and of the excellent Italian finishing techniques.