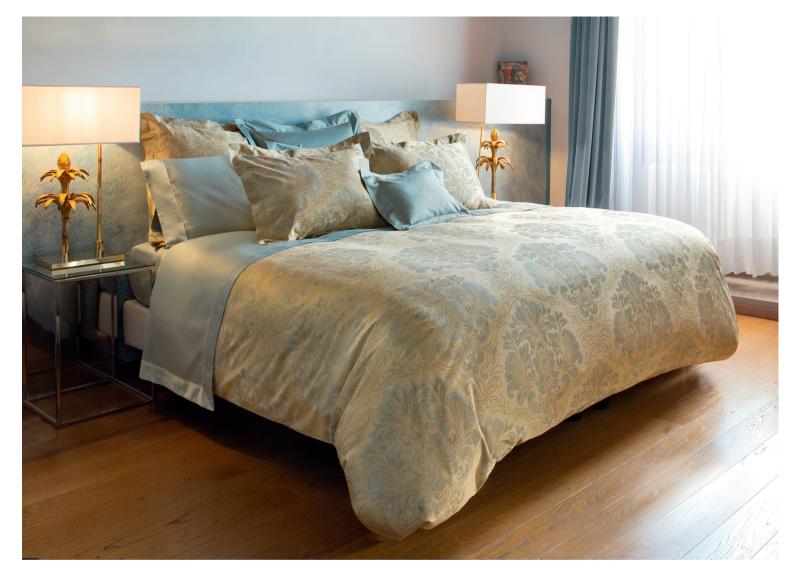

Born from an innovative finishing technique, Signoria Firenze introduces Nuvola, a Made in Tuscany, 100% Egyptian Combed Cotton Sateen 600 thread count bed linen that exhibits the softest touch to the skin, a most graceful drapability. Also the renown Egyptian combed cotton percale becomes even more soft and silky while maintaining the crisp hand and breathability appreciated by percale lovers.

#### The start of a new era in luxury bedding

#### NUVOLA

Sateen 600 TC and Percale 600 TC Colors: White, Ivory and Pearl

Made with the finest sateen 1000 TC. The stunning silky hand and the brightness of the fabric are the result of the use of the longest-staple Egyptian cotton and of the excellent Italian finishing techniques.