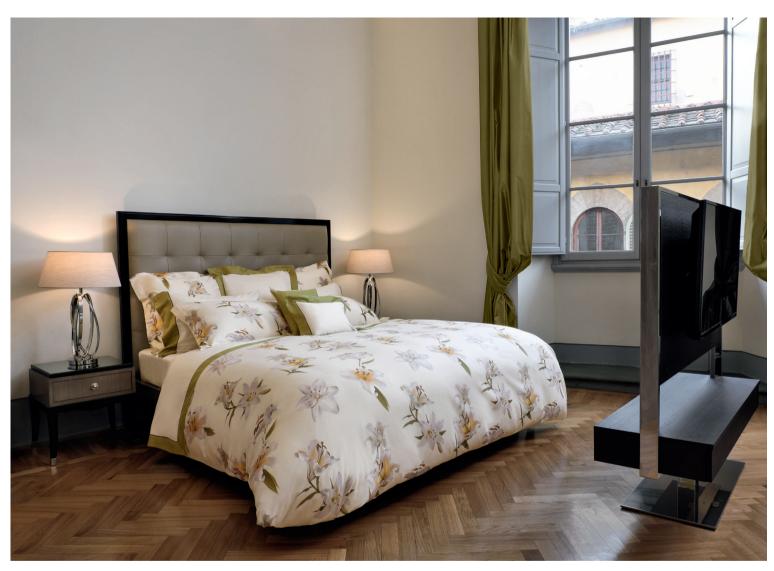

#### CICLAMINO

Printed Sateen 300 TC

001 White 002 Flax

The white lily is a symbol of purity and candor. Many legends related to mythology are told about this flower, such as the one in which Juno while nursing Hercules lost two drops of milk, and from these the lily plant was born. Printed on a fine cotton sateen it gives the room brightness and refinement.