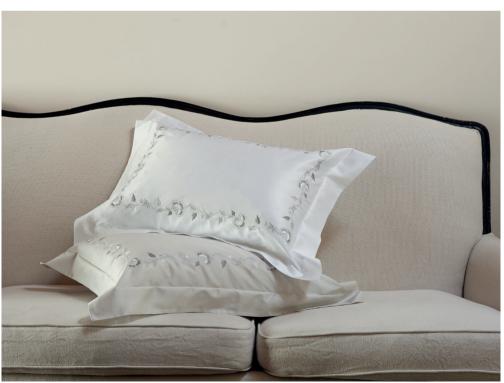

#### **MELODY**

Available in different fabrics and color combinations.

This design has been chosen from our archive of hand-made embroideries. The sophistication of the roses that come in succession in the motif makes this collection very romantic. The pattern is suitable for consumers who want to furnish their bedroom with a romantic and light style.