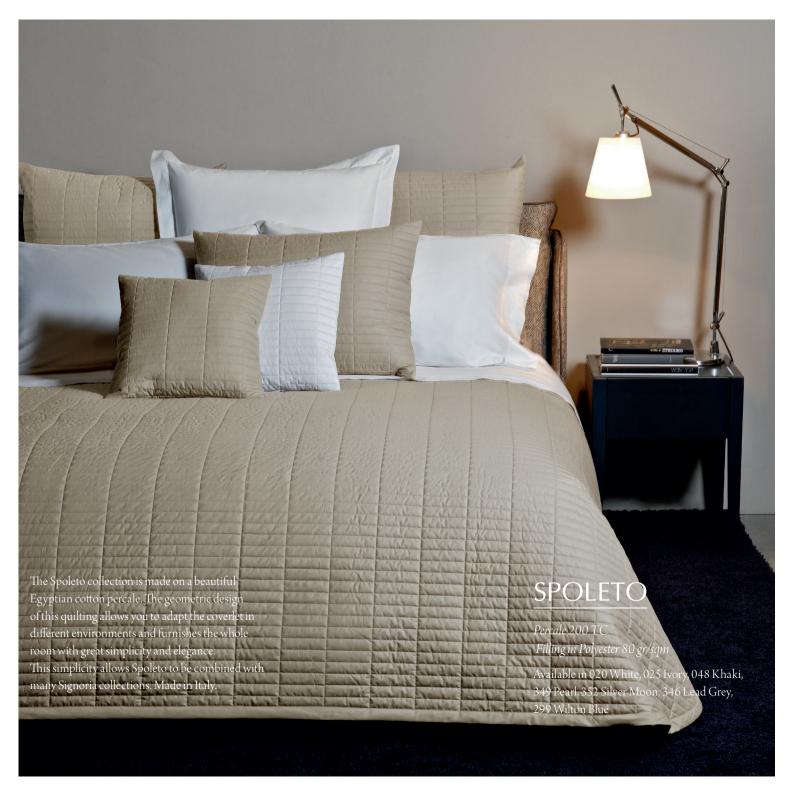

A classic from Signoria, our Masaccio coverlet collection is made with Raffaello sateen 300 TC. encases a layer of warm polyester and overstitched with a contemporary and timeless square design. Symbol of versatility, Masaccio coverlet is available in a myriad of colors. Soft, warm, light, colorful and extremely durable, can be coordinated with any Signoria collection. It reverses to solid percale, has rounded corners at the bottoms side and is finished with an elegant plain sateen border in coordinating color.