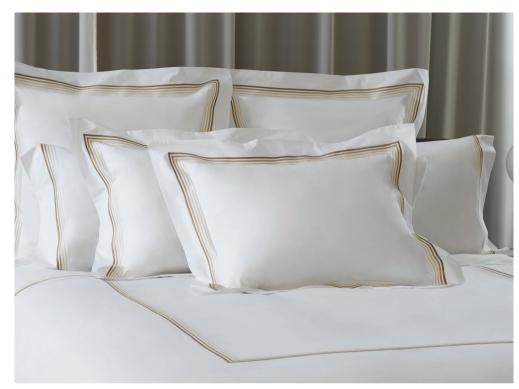

#### RAFFAELLO

Solid Sateen 300 TC

Available in 36 colors.

The Raffaello collection is made with 100% Egyptian combed cotton sateen completely dyed in Italy granting an exceptional durability. The fabric possesses the wonderful silky touch and look that highlights the depth and light of the color.