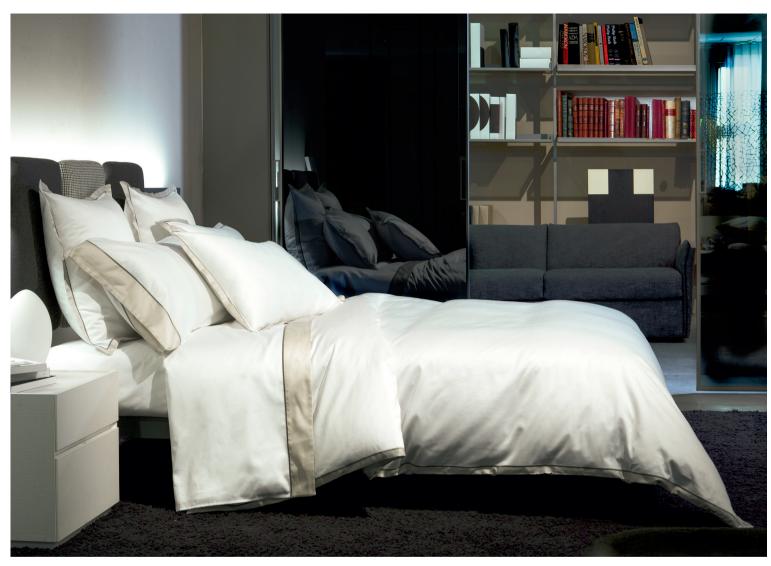

#### RAFFAELLO

Solid Sateen 300 TC

Available in 36 colors.

The Raffaello collection is made with 100% Egyptian combed cotton sateen completely dyed in Italy granting an exceptional durability. The fabric possesses the wonderful silky touch and look that highlights the depth and light of the color.

## Signoria's iconic white & colored Sateen 300 TC