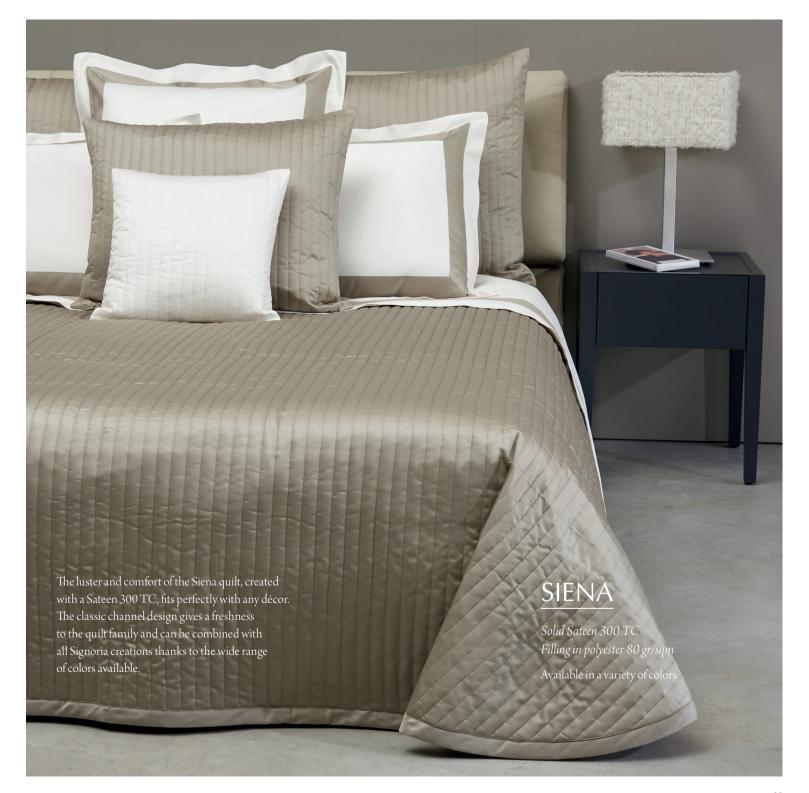

#### MASACCIO QUILT

Solid sateen 300 TC Filling in polyester 80 gr/sqm Available in 36 colors.

This new luxury quilt in solid sateen provides MONNA LISA warmth and comfort. Monna Lisa's simple cross stitch design allows it to be the perfect quilt for Sateen 300 TC any room décor. Filling in micro-polyester 120 gr/sqm Available in 36 colors.