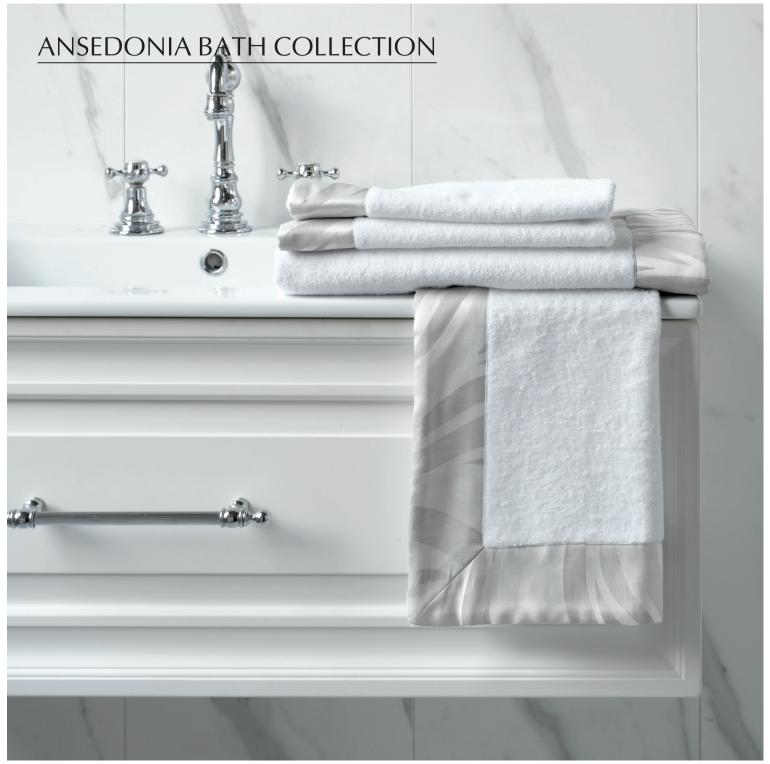

# **BATH COLLECTION**

Signoria's bath collection is the symbol of Italian craftsmanship. The terry is made of 100% Makò Egyptian cotton woven with twisted yarns that assures high absorbency and a very smooth touch. Each piece is cut by our passionate workers and finished with a handmade border in different styles and is adorned with elegant embroideries or customized with logos and monograms.

Experience the warm and soft embrace of our plush bath collection. Only our finest linens are specially selected to cater to your most personal preferences and to convey an exclusive charm to your home.

TRILOGY

Luxury Border

GIUDECCA

Elegance Border

RETRÒ

Classic Border

600 gr Egyptian Combed Cotton terry available in 3 colors (White, Ivory and Silver Moon). Embroideries can be made in a variety of colors and patterns.