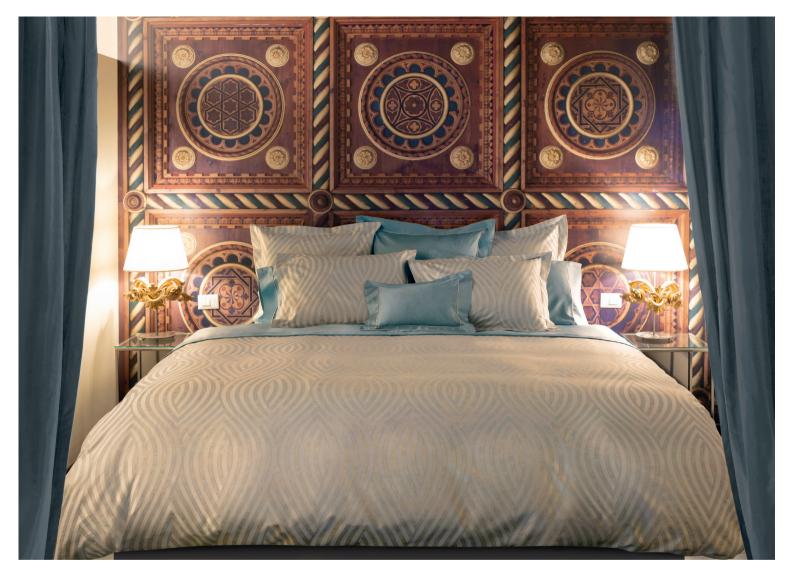

#### NUVOLA

Sateen 600 TC and Percale 600 TC Colors: White, Ivory and Pearl

Made with the finest sateen 1000 TC. The stunning silky hand and the brightness of the fabric are the result of the use of the longest-staple Egyptian cotton and of the excellent Italian finishing techniques.