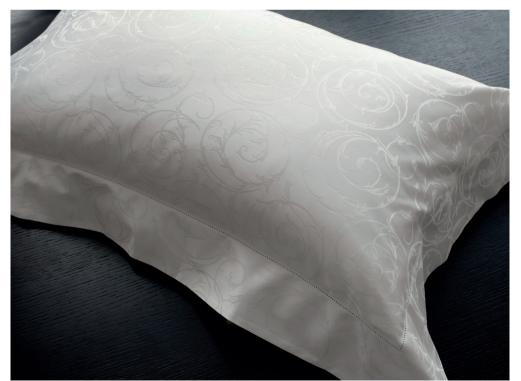

# LEONARDO

Piece-Dyed Jacquard 1000 TC

020 White 025 Ivory

The preciousness of this jacquard represents the excellence of Signoria's collections. Leonardo is made with a Jacquard 1000 TC that lends to the fabric a unique brightness and an extremely silky touch. The scroll design lends to the fabric elegance and classic beauty.